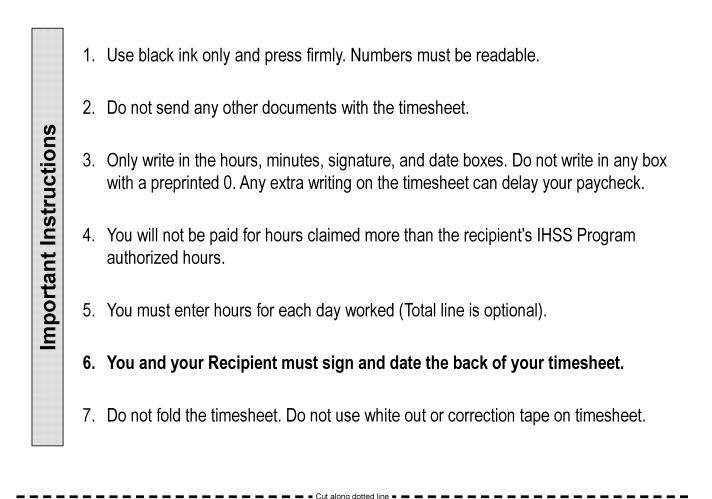

# Record your daily hours and minutes like these samples.

FIRST, LASTNAME 17830 SHERMAN WAY SOMETHING DRIVE APT 17 RESEDA CA 91335-3398

- Did not work 6 3 6 hours 30 minutes 0 4 4 5 4 hours 45 minutes 1 0 10 hours 2 1 1 5 Total
- 1. Use black ink only and press firmly. Numbers must be readable.
  - 2. Do not send any other documents with the timesheet.
  - 3. Only write in the hours, minutes, signature, and date boxes. Do not write in any box with a preprinted 0. Any extra writing on the timesheet can delay your paycheck.
  - 4. You will not be paid for hours claimed more than the recipient's IHSS Program authorized hours.
  - 5. You must enter hours for each day worked (Total line is optional).
  - 6. You and your Recipient must sign and date the back of your timesheet.
  - 7. Do not fold the timesheet. Do not use white out or correction tape on timesheet.