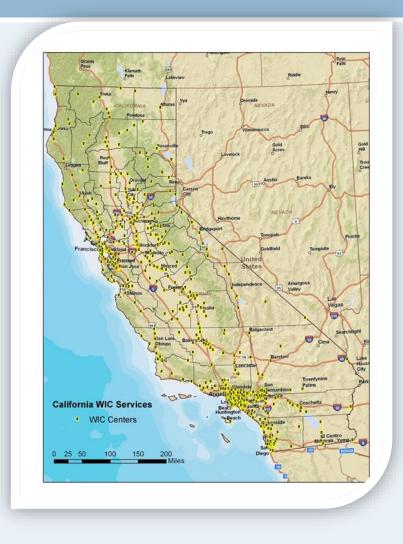

## WIC Program at a Glance

- 650 WIC Centers located in all 58 counties, every town, many street corners and strip malls in major cities
- Over 3,500 staff serve approximately1.3 M participants each month
- Over 60 percent of infants born in California participate in WIC