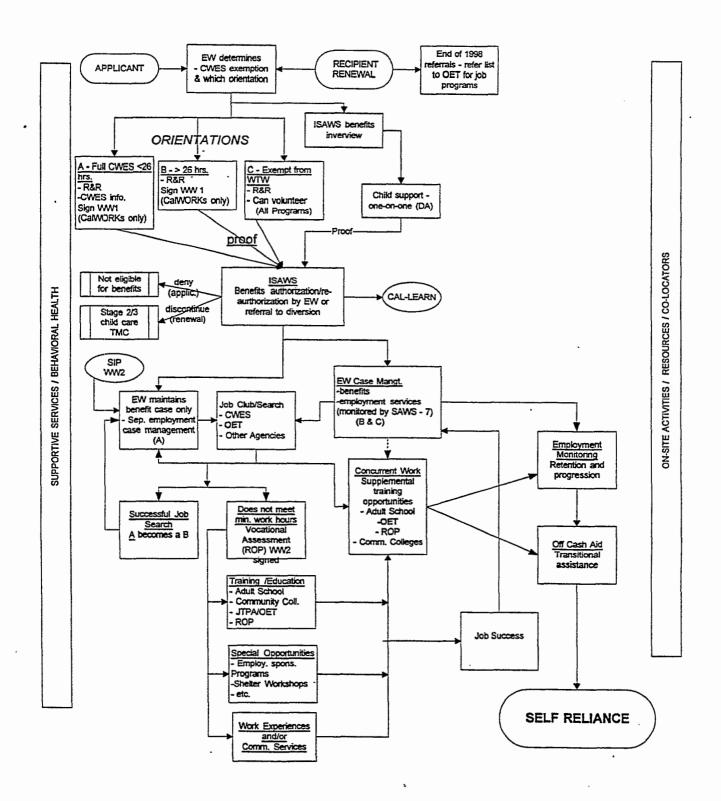

shakes, hugs and many times with tears of affection and heartfelt joy at the participant's determination to succeed. The person's picture is displayed in ACE and in the GAIN EMPLOYMENT office as reminders and inspiration for both participants and staff.

GOALS: The application of the Curtis model is expected to <u>increase participant employments</u> to a MINIMUM of 75% of employable participants during the first nine weeks after program entry. Employable participants are defined as those who are expected to complete the four-week OPTIONS/ACE cycle. Those who are deferred or exempted during the Appraisal process or are self-initiated or are in conciliation or are being sanctioned are not included in the definition of employable participants.

## PROPOSED CalWORKS IMPLEMENTATION FLOWCHART



#### MEMORANDUM OF UNDERSTANDING

between

Monterey County Department of Social Services

Monterey County Health Department

for the implementation of substance abuse services and welfare reform

#### **PURPOSE**

This is an agreement between the Monterey County Departments of Social Services (DSS) and Health (MCHD), hereinafter referred to collectively as "the parties," for the establishment and implementation of substance abuse and mental health services as part of the Monterey County Welfare Reform Plan. The purpose of this agreement is to identify the roles and responsibilities of each of the affected parties.

#### BACKGROUND

For many individuals receiving welfare, alcohol and other drug (AOD) abuse and mental health issues present major barriers to their ability to find and mainta