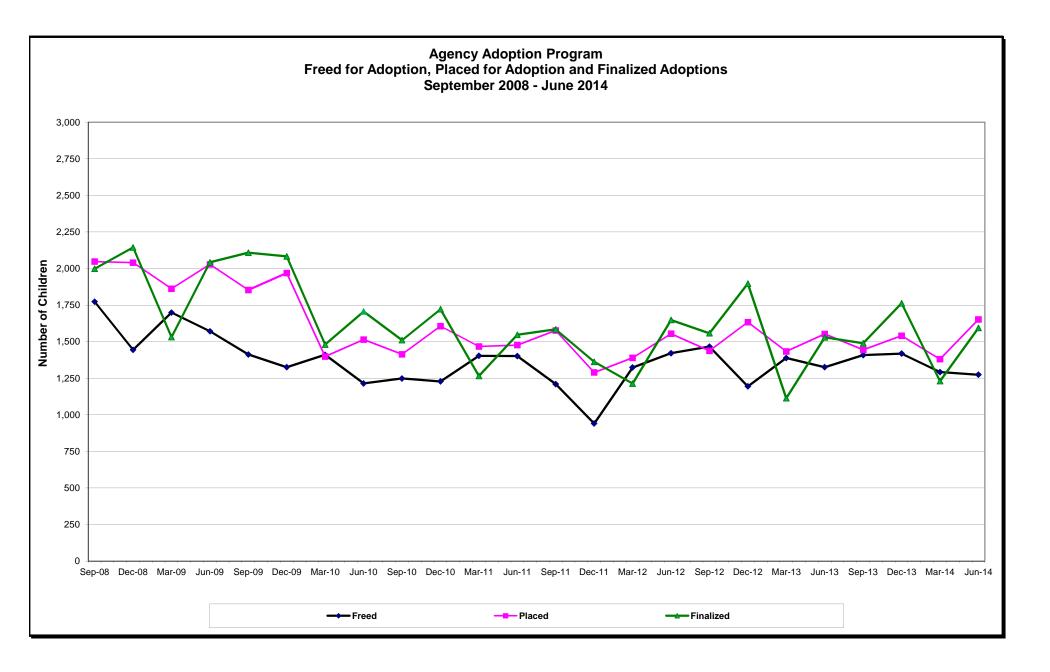

## AGENCY ADOPTION PROGRAM Freed for Adoption, Placed for Adoption, and Finalized Adoptions September 2008 - June 2014

## QUARTERLY PERCENT CHANGE

|       |           |           | %      |          | %      |       | %      |       | %      |
|-------|-----------|-----------|--------|----------|--------|-------|--------|-------|--------|
| FY    |           | September | Change | December | Change | March | Change | June  | Change |
| 08/09 | Freed     | 1,773     |        | 1,444    | -19%   | 1,699 | 17.7%  | 1,571 | -7.5%  |
|       | Placed    | 2,043     |        | 2,040    | 0%     | 1,862 | -8.7%  | 2,028 | 8.9%   |
|       | Finalized | 1,996     |        | 2,144    | 7%     | 1,531 | -28.6% | 2,042 | 33.4%  |
| 09/10 | Freed     | 1,412     | -10.1% | 1,325    | -6%    | 1,410 | 6.4%   | 1,214 | -13.9% |
|       | Placed    | 1,853     | -8.6%  | 1,969    | 6%     | 1,398 | -29.0% | 1,513 | 8.2%   |
|       | Finalized | 2,108     | 3.2%   | 2,083    | -1%    | 1,479 | -29.0% | 1,704 | 15.2%  |
| 10/11 | Freed     | 1,248     | 2.8%   | 1,228    | -2%    | 1,403 | 14.3%  | 1,401 | -0.1%  |
|       | Placed    | 1,413     | -6.6%  | 1,606    | 14%    | 1,467 | -8.7%  | 1,476 | 0.6%   |
|       | Finalized | 1,510     | -11.4% | 1,721    | 14%    | 1,265 | -26.5% | 1,547 | 22.3%  |
| 11/12 | Freed     | 1,210     | -13.6% | 940      | -22%   | 1,323 | 40.7%  | 1,421 | 7.4%   |
|       | Placed    | 1,574     | 6.6%   | 1,289    | -18%   | 1,389 | 7.8%   | 1,554 | 11.9%  |
|       | Finalized | 1,584     | 2.4%   | 1,362    | -14%   | 1,213 | -10.9% | 1,648 | 35.9%  |
| 12/13 | Freed     | 1,466     | 3.2%   | 1,194    | -19%   | 1,388 | 16.2%  | 1,325 | -4.5%  |
|       | Placed    | 1,437     | -7.5%  | 1,633    | 14%    | 1,433 | -12.2% | 1,552 | 8.3%   |
|       | Finalized | 1,557     | -5.5%  | 1,897    | 22%    | 1,113 | -41.3% | 1,529 | 37.4%  |
| 13/14 | Freed     | 1,408     | 6.3%   | 1,418    | 0.7%   | 1,292 | -8.9%  | 1,274 | -1.4%  |
|       | Placed    | 1,444     | -7.0%  | 1,540    | 6.6%   | 1,380 | -10.4% | 1,651 | 19.6%  |
|       | Finalized | 1,489     | -2.6%  | 1,762    | 18.3%  | 1,230 | -30.2% | 1,593 | 29.5%  |

## • Freed for Adoption:

The number decreased 1.4% between March 2014 and June 2014. The number decreased 3.8% between June 2013 and June 2014.

• Placed for Adoption:

The number increased 19.6% between March 2014 and June 2014. The number increased 6.4% between June 2013 and June 2014.

• Finalized Adoptions:

The number increased 29.5% between March 2014 and June 2014. The number increased 4.2% between June 2013 and June 2014.