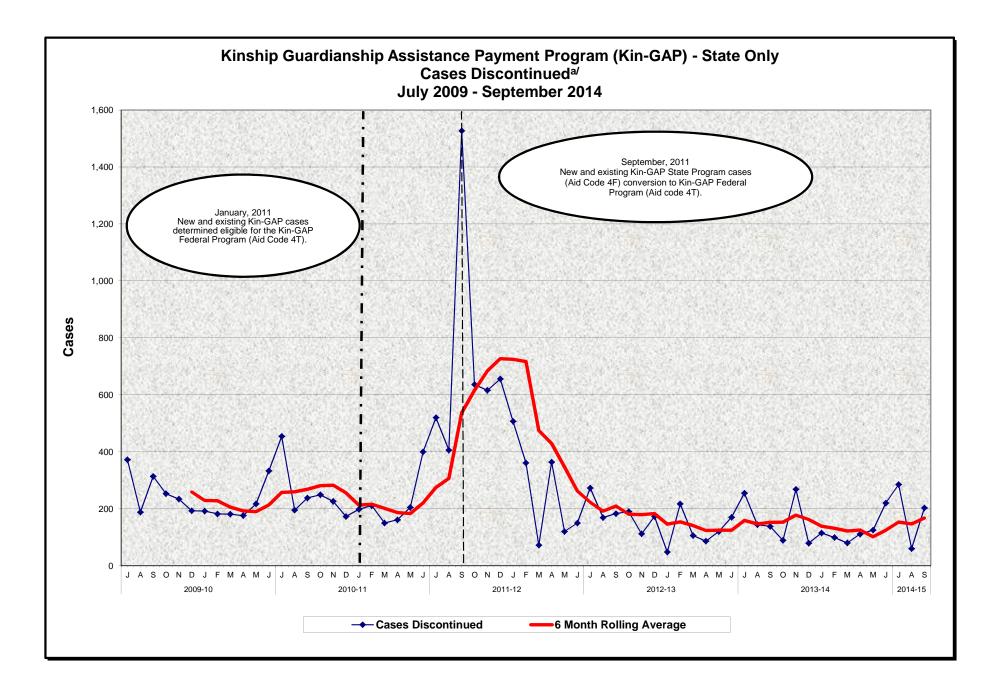

## Kinship Guardianship Assistance Payment Program (Kin-GAP) - State Only Cases Discontinued<sup>a/</sup> July 2009 - September 2014

## **MONTHLY PERCENT CHANGE**

|       |     | %     |     | %      |      | %      |     | %      |     | %      |     | %      |     | %      |     | %      |     | %      |     | %      |     | %      |     | %     |
|-------|-----|-------|-----|--------|------|--------|-----|--------|-----|--------|-----|--------|-----|--------|-----|--------|-----|--------|-----|--------|-----|--------|-----|-------|
| FY    | Jul | Chg   | Aug | Chg    | Sep  | Chg    | Oct | Chg    | Nov | Chg    | Dec | Chg    | Jan | Chg    | Feb | Chg    | Mar | Chg    | Apr | Chg    | May | Chg    | Jun | Chg   |
| 09/10 | 372 |       | 188 | -49.5% | 314  | 67.0%  | 253 | -19.4% | 234 | -7.5%  | 193 | -17.5% | 192 | -0.5%  | 182 | -5.2%  | 181 | -0.5%  | 176 | -2.8%  | 217 | 23.3%  | 333 | 53.5% |
| 10/11 | 454 | 36.3% | 195 | -57.0% | 238  | 22.1%  | 249 | 4.6%   | 226 | -9.2%  | 173 | -23.5% | 198 | 14.5%  | 211 | 6.6%   | 150 | -28.9% | 161 | 7.3%   | 205 | 27.3%  | 400 | 95.1% |
| 11/12 | 520 | 30.0% | 406 | -21.9% | 1527 | 276.1% | 636 | -58.3% | 616 | -3.1%  | 656 | 6.5%   | 507 | -22.7% | 361 | -28.8% | 72  | -80.1% | 364 | 405.6% | 120 | -67.0% | 150 | 25.0% |
| 12/13 | 273 | 82.0% | 169 | -38.1% | 183  | 8.3%   | 190 | 3.8%   | 112 | -41.1% | 173 | 54.5%  | 48  | -72.3% | 217 | 352.1% | 106 | -51.2% | 86  | -18.9% | 120 | 39.5%  | 170 | 41.7% |
| 13/14 | 255 | 50.0% | 144 | -43.5% | 138  | -4.2%  | 89  | -35.5% | 268 | 201.1% | 79  | -70.5% | 115 | 45.6%  | 99  | -13.9% | 80  | -19.2% | 111 | 38.8%  | 125 | 12.6%  | 220 | 76.0% |
| 14/15 | 285 | 29.5% | 60  | -78.9% | 203  | 238.3% | ·   |        |     |        | ·   |        |     |        |     |        |     |        |     |        |     |        |     |       |

## **TRENDS**

- Kin-GAP State discontinued cases increased 238.3% between August 2014 and September 2014.
- Kin-GAP State discontinued cases increased 47.1% between September 2013 and September 2014.