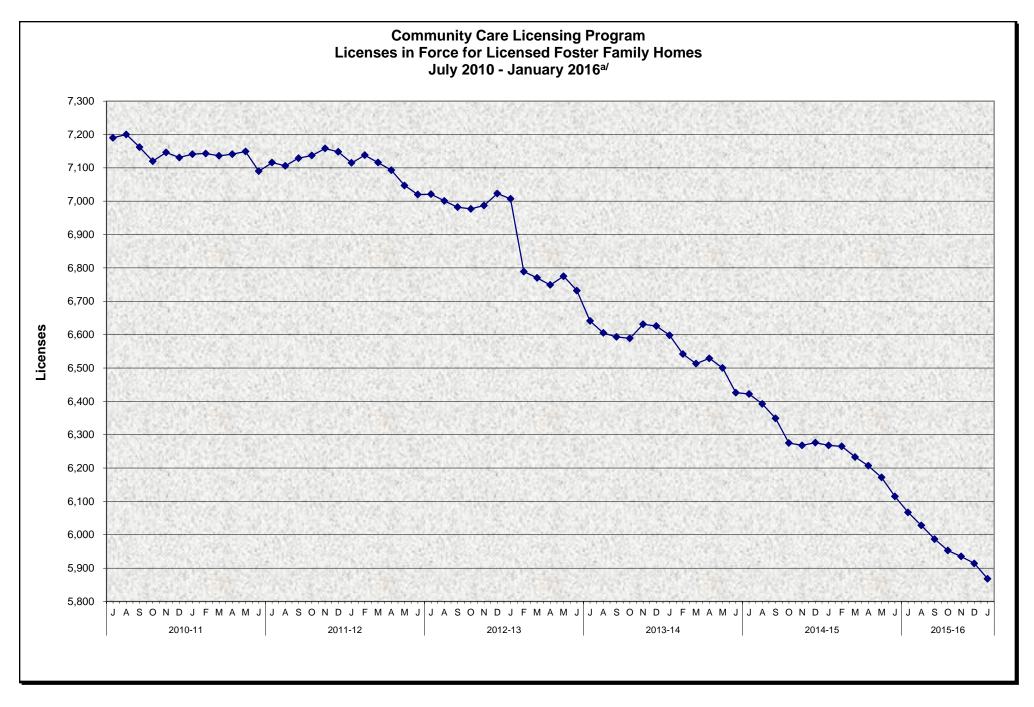

## MONTHLY PERCENT CHANGE

|       |            |       | %     |       | %      |       | %      |       | %      |       | %      |       | %      |       | %      |       | %      |       | %      |       | %      |       | %      |       | %      |
|-------|------------|-------|-------|-------|--------|-------|--------|-------|--------|-------|--------|-------|--------|-------|--------|-------|--------|-------|--------|-------|--------|-------|--------|-------|--------|
| FY    |            | Jul   | Chg   | Aug   | Chg    | Sep   | Chg    | Oct   | Chg    | Nov   | Chg    | Dec   | Chg    | Jan   | Chg    | Feb   | Chg    | Mar   | Chg    | Apr   | Chg    | May   | Chg    | Jun   | Chg    |
| 10/11 | Licenses   | 7,190 |       | 7,200 | 0.1%   | 7,162 | -0.5%  | 7,120 | -0.6%  | 7,146 | 0.4%   | 7,131 | -0.2%  | 7,141 | 0.1%   | 7,143 | 0.0%   | 7,136 | -0.1%  | 7,141 | 0.1%   | 7,149 | 0.1%   | 7,090 | -0.8%  |
|       | Complaints | 64    |       | 67    | 4.7%   | 45    | -32.8% | 51    | 13.3%  | 50    | -2.0%  | 52    | 4.0%   | 54    | 3.8%   | 51    | -5.6%  | 49    | -3.9%  | 40    | -18.4% | 52    | 30.0%  | 48    | -7.7%  |
| 11/12 | Licenses   | 7,116 | 0.4%  | 7,106 | -0.1%  | 7,129 | 0.3%   | 7,137 | 0.1%   | 7,158 | 0.3%   | 7,148 | -0.1%  | 7,115 | -0.5%  | 7,138 | 0.3%   | 7,116 | -0.3%  | 7,093 | -0.3%  | 7,047 | -0.6%  | 7,020 | -0.4%  |
|       | Complaints | 53    | 10.4% | 110   | 107.5% | 59    | -46.4% | 61    | 3.4%   | 49    | -19.7% | 30    | -38.8% | 52    | 73.3%  | 36    | -30.8% | 63    | 75.0%  | 60    | -4.8%  | 52    | -13.3% | 61    | 17.3%  |
| 12/13 | Licenses   | 7,021 | 0.0%  | 7,001 | -0.3%  | 6,982 | -0.3%  | 6,977 | -0.1%  | 6,987 | 0.1%   | 7,023 | 0.5%   | 7,007 | -0.2%  | 6,789 | -3.1%  | 6,770 | -0.3%  | 6,749 | -0.3%  | 6,775 | 0.4%   | 6,732 | -0.6%  |
|       | Complaints | 58    | -4.9% | 57    | -1.7%  | 45    | -21.1% | 62    | 37.8%  | 42    | -32.3% | 52    | 23.8%  | 40    | -23.1% | 67    | 67.5%  | 57    | -14.9% | 48    | -15.8% | 69    | 43.8%  | 50    | -27.5% |
| 13/14 | Licenses   | 6,641 | -1.4% | 6,605 | -0.5%  | 6,593 | -0.2%  | 6,589 | -0.1%  | 6,631 | 0.6%   | 6,626 | -0.1%  | 6,598 | -0.4%  | 6,542 | -0.8%  | 6,513 | -0.4%  | 6,529 | 0.2%   | 6,500 | -0.4%  | 6,426 | -1.1%  |
|       | Complaints | 53    | 6.0%  | 59    | 11.3%  | 62    | 5.1%   | 62    | 0.0%   | 62    | 0.0%   | 51    | -17.7% | 97    | 90.2%  | 55    | -43.3% | 58    | 5.5%   | 66    | 13.8%  | 68    | 3.0%   | 67    | -1.5%  |
| 14/15 | Licenses   | 6,422 | -0.1% | 6,392 | -0.5%  | 6,349 | -0.7%  | 6,275 | -1.2%  | 6,268 | -0.1%  | 6,276 | 0.1%   | 6,268 | -0.1%  | 6,265 | 0.0%   | 6,233 | -0.5%  | 6,207 | -0.4%  | 6,172 | -0.6%  | 6,115 | -0.9%  |
|       | Complaints | 76    | 13.4% | 62    | -18.4% | 72    | 16.1%  | 77    | 6.9%   | 54    | -29.9% | 49    | -9.3%  | 56    | 14.3%  | 49    | -12.5% | 73    | 49.0%  | 61    | -16.4% | 47    | -23.0% | 52    | 10.6%  |
| 15/16 | Licenses   | 6,067 | -0.8% | 6,028 | -0.6%  | 5,987 | -0.7%  | 5,953 | -0.6%  | 5,935 | -0.3%  | 5,914 | -0.4%  | 5,868 | -0.8%  |       |        |       |        |       |        |       |        |       |        |
|       | Complaints | 62    | 19.2% | 69    | 11.3%  | 76    | 10.1%  | 63    | -17.1% | 43    | -31.7% | 43    | 0.0%   | 27    | -37.2% |       |        |       |        |       |        |       |        |       |        |

## TRENDS

- The number of licensed Foster Family Homes decreased by 0.8% between December 2015 and January 2016.
- The number of licensed Foster Family Homes decreased by 6.4% between January 2015 and January 2016.
- The number of complaints against Licensed Foster Family Homes decreased by 37.2% between December 2015 and January 2016.
- The number of complaints against Licensed Foster Family Homes decreased by 51.8% between January 2015 and January 2016.