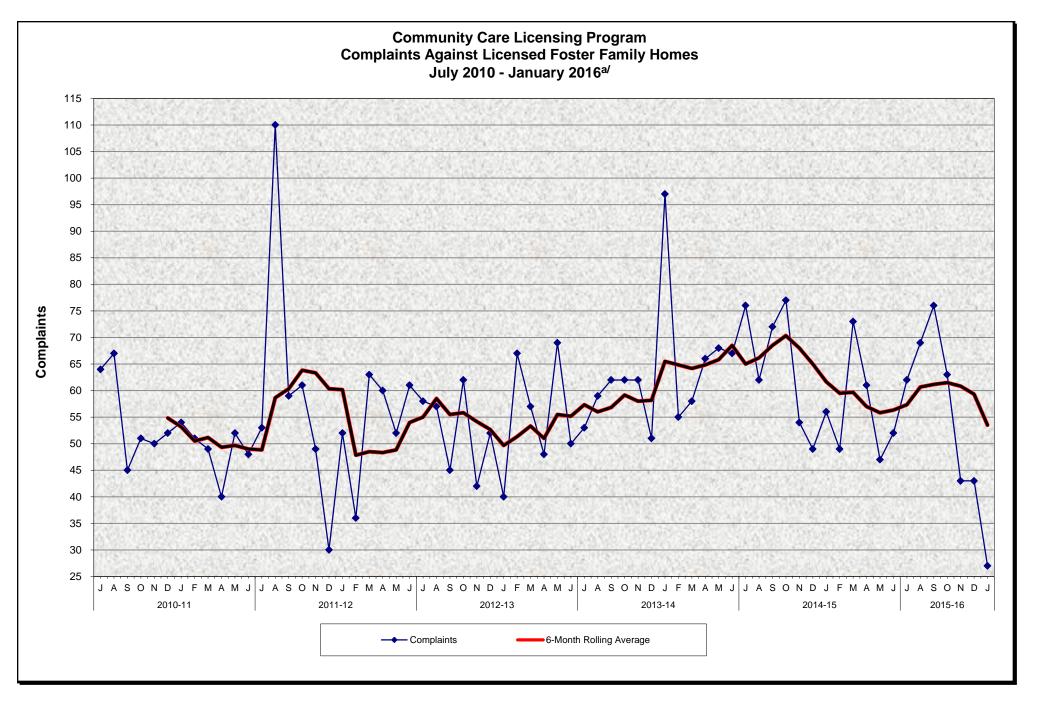

## MONTHLY PERCENT CHANGE

|       |            |       | %     |       | %      |       | %      |       | %      |       | %      |       | %      |       | %      |       | %      |       | %      |       | %      |       | %      |       | %      |
|-------|------------|-------|-------|-------|--------|-------|--------|-------|--------|-------|--------|-------|--------|-------|--------|-------|--------|-------|--------|-------|--------|-------|--------|-------|--------|
| FY    |            | Jul   | Chg   | Aug   | Chg    | Sep   | Chg    | Oct   | Chg    | Nov   | Chg    | Dec   | Chg    | Jan   | Chg    | Feb   | Chg    | Mar   | Chg    | Apr   | Chg    | May   | Chg    | Jun   | Chg    |
| 10/11 | Licenses   | 7,190 |       | 7,200 | 0.1%   | 7,162 | -0.5%  | 7,120 | -0.6%  | 7,146 | 0.4%   | 7,131 | -0.2%  | 7,141 | 0.1%   | 7,143 | 0.0%   | 7,136 | -0.1%  | 7,141 | 0.1%   | 7,149 | 0.1%   | 7,090 | -0.8%  |
|       | Complaints | 64    |       | 67    | 4.7%   | 45    | -32.8% | 51    | 13.3%  | 50    | -2.0%  | 52    | 4.0%   | 54    | 3.8%   | 51    | -5.6%  | 49    | -3.9%  | 40    | -18.4% | 52    | 30.0%  | 48    | -7.7%  |
| 11/12 | Licenses   | 7,116 | 0.4%  | 7,106 | -0.1%  | 7,129 | 0.3%   | 7,137 | 0.1%   | 7,158 | 0.3%   | 7,148 | -0.1%  | 7,115 | -0.5%  | 7,138 | 0.3%   | 7,116 | -0.3%  | 7,093 | -0.3%  | 7,047 | -0.6%  | 7,020 | -0.4%  |
|       | Complaints | 53    | 10.4% | 110   | 107.5% | 59    | -46.4% | 61    | 3.4%   | 49    | -19.7% | 30    | -38.8% | 52    | 73.3%  | 36    | -30.8% | 63    | 75.0%  | 60    | -4.8%  | 52    | -13.3% | 61    | 17.3%  |
| 12/13 | Licenses   | 7,021 | 0.0%  | 7,001 | -0.3%  | 6,982 | -0.3%  | 6,977 | -0.1%  | 6,987 | 0.1%   | 7,023 | 0.5%   | 7,007 | -0.2%  | 6,789 | -3.1%  | 6,770 | -0.3%  | 6,749 | -0.3%  | 6,775 | 0.4%   | 6,732 | -0.6%  |
|       | Complaints | 58    | -4.9% | 57    | -1.7%  | 45    | -21.1% | 62    | 37.8%  | 42    | -32.3% | 52    | 23.8%  | 40    | -23.1% | 67    | 67.5%  | 57    | -14.9% | 48    | -15.8% | 69    | 43.8%  | 50    | -27.5% |
| 13/14 | Licenses   | 6,641 | -1.4% | 6,605 | -0.5%  | 6,593 | -0.2%  | 6,589 | -0.1%  | 6,631 | 0.6%   | 6,626 | -0.1%  | 6,598 | -0.4%  | 6,542 | -0.8%  | 6,513 | -0.4%  | 6,529 | 0.2%   | 6,500 | -0.4%  | 6,426 | -1.1%  |
|       | Complaints | 53    | 6.0%  | 59    | 11.3%  | 62    | 5.1%   | 62    | 0.0%   | 62    | 0.0%   | 51    | -17.7% | 97    | 90.2%  | 55    | -43.3% | 58    | 5.5%   | 66    | 13.8%  | 68    | 3.0%   | 67    | -1.5%  |
| 14/15 | Licenses   | 6,422 | -0.1% | 6,392 | -0.5%  | 6,349 | -0.7%  | 6,275 | -1.2%  | 6,268 | -0.1%  | 6,276 | 0.1%   | 6,268 | -0.1%  | 6,265 | 0.0%   | 6,233 | -0.5%  | 6,207 | -0.4%  | 6,172 | -0.6%  | 6,115 | -0.9%  |
|       | Complaints | 76    | 13.4% | 62    | -18.4% | 72    | 16.1%  | 77    | 6.9%   | 54    | -29.9% | 49    | -9.3%  | 56    | 14.3%  | 49    | -12.5% | 73    | 49.0%  | 61    | -16.4% | 47    | -23.0% | 52    | 10.6%  |
| 15/16 | Licenses   | 6,067 | -0.8% | 6,028 | -0.6%  | 5,987 | -0.7%  | 5,953 | -0.6%  | 5,935 | -0.3%  | 5,914 | -0.4%  | 5,868 | -0.8%  |       |        |       |        |       |        |       |        |       |        |
|       | Complaints | 62    | 19.2% | 69    | 11.3%  | 76    | 10.1%  | 63    | -17.1% | 43    | -31.7% | 43    | 0.0%   | 27    | -37.2% |       |        |       |        |       |        |       |        |       |        |

## TRENDS

- The number of licensed Foster Family Homes decreased by 0.8% between December 2015 and January 2016.
- The number of licensed Foster Family Homes decreased by 6.4% between January 2015 and January 2016.
- The number of complaints against Licensed Foster Family Homes decreased by 37.2% between December 2015 and January 2016.
- The number of complaints against Licensed Foster Family Homes decreased by 51.8% between January 2015 and January 2016.