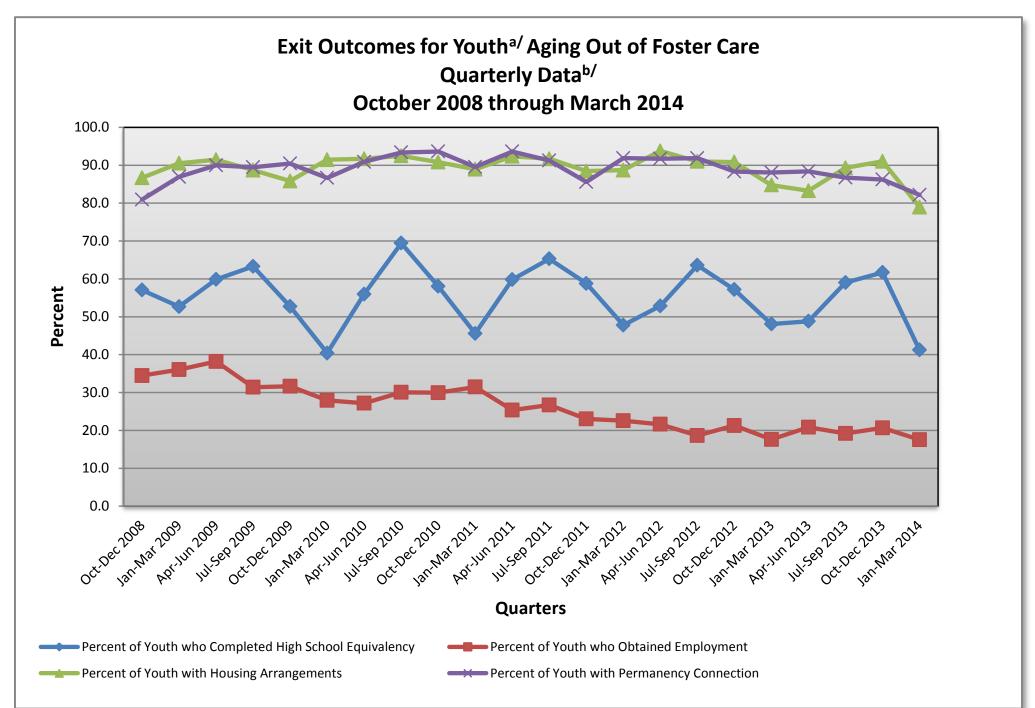

## Exit Outcomes for Youth<sup>a/</sup> Aging Out of Foster Care Quarterly Data<sup>b/</sup> October 2008 through March 2014

| Quarter      | DENOMINATOR<br>Youth Whose<br>Whereabouts<br>are Known<br>during Quarter | Completed High<br>School or<br>Equivalency | Percent of<br>Youth who<br>Completed High<br>School<br>Equivalency | Obtained<br>Employment | Percent of<br>Youth who<br>Obtained<br>Employment | Youth with<br>Housing<br>Arrangements | Percent of Youth<br>with Housing<br>Arrangements | Youth with<br>Permanency<br>Connection | Percent of<br>Youth with<br>Permanency<br>Connection |
|--------------|--------------------------------------------------------------------------|--------------------------------------------|--------------------------------------------------------------------|------------------------|---------------------------------------------------|---------------------------------------|--------------------------------------------------|----------------------------------------|------------------------------------------------------|
| Oct-Dec 2008 | 519                                                                      | 296                                        | 57.0                                                               | 179                    | 34.5                                              | 450                                   | 86.7                                             | 420                                    | 80.9                                                 |
| Jan-Mar 2009 | 613                                                                      | 323                                        | 52.7                                                               | 221                    | 36.1                                              | 555                                   | 90.5                                             | 533                                    | 86.9                                                 |
| Apr-Jun 2009 | 830                                                                      | 497                                        | 59.9                                                               | 317                    | 38.2                                              | 759                                   | 91.4                                             | 747                                    | 90.0                                                 |
| Jul-Sep 2009 | 771                                                                      | 488                                        | 63.3                                                               | 242                    | 31.4                                              | 684                                   | 88.7                                             | 690                                    | 89.5                                                 |
| Oct-Dec 2009 | 692                                                                      | 365                                        | 52.7                                                               | 219                    | 31.6                                              | 594                                   | 85.8                                             | 626                                    | 90.5                                                 |
| Jan-Mar 2010 | 480                                                                      | 194                                        | 40.4                                                               | 134                    | 27.9                                              | 439                                   | 91.5                                             | 416                                    | 86.7                                                 |
| Apr-Jun 2010 | 868                                                                      | 486                                        | 56.0                                                               | 236                    | 27.2                                              | 796                                   | 91.7                                             | 789                                    | 90.9                                                 |
| Jul-Sep 2010 | 785                                                                      | 545                                        | 69.4                                                               | 236                    | 30.1                                              | 726                                   | 92.5                                             | 733                                    | 93.4                                                 |
| Oct-Dec 2010 | 534                                                                      | 310                                        | 58.1                                                               | 160                    | 30.0                                              | 485                                   | 90.8                                             | 500                                    | 93.6                                                 |
| Jan-Mar 2011 | 623                                                                      | 284                                        | 45.6                                                               | 196                    | 31.5                                              | 554                                   | 88.9                                             | 558                                    | 89.6                                                 |
| Apr-Jun 2011 | 627                                                                      | 375                                        | 59.8                                                               | 159                    | 25.4                                              | 579                                   | 92.3                                             | 587                                    | 93.6                                                 |
| Jul-Sep 2011 | 651                                                                      | 425                                        | 65.3                                                               | 174                    | 26.7                                              | 597                                   | 91.7                                             | 594                                    | 91.2                                                 |
| Oct-Dec 2011 | 347                                                                      | 204                                        | 58.8                                                               | 80                     | 23.1                                              | 307                                   | 88.5                                             | 297                                    | 85.6                                                 |
| Jan-Mar 2012 | 381                                                                      | 182                                        | 47.8                                                               | 86                     | 22.6                                              | 338                                   | 88.7                                             | 350                                    | 91.9                                                 |
| Apr-Jun 2012 | 435                                                                      | 230                                        | 52.9                                                               | 94                     | 21.6                                              | 408                                   | 93.8                                             | 399                                    | 91.7                                                 |
| Jul-Sep 2012 | 456                                                                      | 290                                        | 63.6                                                               | 85                     | 18.6                                              | 415                                   | 91.0                                             | 419                                    | 91.9                                                 |
| Oct-Dec 2012 | 446                                                                      | 255                                        | 57.2                                                               | 95                     | 21.3                                              | 405                                   | 90.8                                             | 394                                    | 88.3                                                 |
| Jan-Mar 2013 | 210                                                                      | 101                                        | 48.1                                                               | 37                     | 17.6                                              | 178                                   | 84.8                                             | 185                                    | 88.1                                                 |
| Apr-Jun 2013 | 293                                                                      | 143                                        | 48.8                                                               | 61                     | 20.8                                              | 244                                   | 83.3                                             | 259                                    | 88.4                                                 |
| Jul-Sep 2013 | 271                                                                      | 160                                        | 59.0                                                               | 52                     | 19.2                                              | 242                                   | 89.3                                             | 235                                    | 86.7                                                 |
| Oct-Dec 2013 | 334                                                                      | 206                                        | 61.7                                                               | 69                     | 20.7                                              | 304                                   | 91.0                                             | 288                                    | 86.2                                                 |
| Jan-Mar 2014 | 342                                                                      | 141                                        | 41.2                                                               | 60                     | 17.5                                              | 270                                   | 78.9                                             | 281                                    | 82.2                                                 |