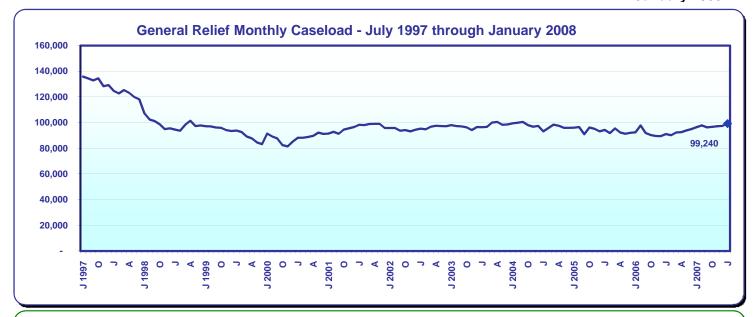

Monthly Caseload Trend Graphs with Current Month Value Displayed

March 28, 2008 January 2008

Monthly Caseload Trend Graphs with Current Month Value Displayed

March 28, 2008

January 2008

March 28, 2008 January 2008

|                                                    | Recipients      |                  |                     |                 | Average Monthly Benefits |                 |
|----------------------------------------------------|-----------------|------------------|---------------------|-----------------|--------------------------|-----------------|
| _                                                  |                 | Change from      | Percent Change from |                 |                          | -               |
| Programs                                           | January<br>2008 | December<br>2007 | December<br>2007    | January<br>2007 | January<br>2008          | January<br>2007 |
| California Work Opportunity and                    |                 |                  |                     | \$              | \$                       |                 |
| Responsibility to Kids (CalWORKs) - persons a/     | 1,160,573       | 7,957            | 0.7                 | 2.2             |                          |                 |
| Children                                           | 918,360         | 6,455            | 0.7                 | 1.3             |                          |                 |
| Cases                                              | 465,769         | 3,083            | 0.7                 | 1.4             | 527.45                   | 524.24          |
| CalWORKs payments (\$ in millions)                 | \$245.7         | \$0.6            | 0.2                 | 2.1             |                          |                 |
| Two Parent Families - persons                      | 136,900         | 3,005            | 2.2                 | 5.1             |                          |                 |
| Children                                           | 78,772          | 1,641            | 2.1                 | 1.9             |                          |                 |
| Cases                                              | 34,342          | 650              | 1.9                 | 4.2             | 615.86                   | 607.66          |
| Payments (\$ in millions)                          | \$21.1          | \$0.4            | 1.8                 | 5.6             |                          |                 |
| Zero Parent Families - persons                     | 326,826         | 4,707            | 1.5                 | 1.6             |                          |                 |
| Children                                           | 326,826         | 4,707            | 1.5                 | 1.6             |                          |                 |
| Cases                                              | 167,721         | 2,362            | 1.4                 | 0.9             | 491.96                   | 493.9           |
| Payments (\$ in millions)                          | \$82.5          | \$1.1            | 1.4                 | 0.5             |                          |                 |
| All Other Families - persons                       | 498,992         | 169              | 0.0                 | 2.9             |                          |                 |
| Children                                           | 337,799         | (176)            | (0.1)               | 1.5             |                          |                 |
| Cases                                              | 189,968         | (26)             | (0.0)               | 2.1             | 551.26                   | 546.6           |
| Payments (\$ in millions)                          | \$104.7         | (\$0.9)          | (0.9)               | 2.9             |                          |                 |
| TANF Timed-Out - persons                           | 81,951          | (410)            | (0.5)               | (5.7)           |                          |                 |
| Children                                           | 59,059          | (203)            | (0.3)               | (6.5)           |                          |                 |
| Cases                                              | 28,136          | (178)            | (0.6)               | (4.4)           | 571.02                   | 573.6           |
| Payments (\$ in millions)                          | \$16.1          | (\$0.1)          | (0.5)               | (4.8)           |                          |                 |
| Safety Net - persons                               | 115,904         | 486              | 0.4                 | 3.7             |                          |                 |
| Children                                           | 115,904         | 486              | 0.4                 | 3.7             |                          |                 |
| Cases                                              | 45,602          | 275              | 0.6                 | 2.6             | 465.39                   | 449.1           |
| Payments (\$ in millions)                          | \$21.2          | \$0.1            | 0.3                 | 6.3             |                          |                 |
| Foster Care (FC) Program - children                | 84,471          | (470)            | (0.6)               | (0.3)           |                          |                 |
| Relative Home placements                           | 30,216          | (360)            | (1.2)               | (8.0)           |                          |                 |
| Foster Family Agency placements                    | 21,336          | (392)            | (1.8)               | 1.0             |                          |                 |
| Foster Family Home placements                      | 7,960           | (167)            | (2.1)               | (5.7)           |                          |                 |
| Group Home placements                              | 14,499          | 264              | 1.9                 | 0.6             |                          |                 |
| Guardian Home placements                           | 8,461           | 159              | 1.9                 | 1.4             |                          |                 |
| Other/Unspecified Home placements                  | 1,637           | 35               | 2.2                 | 3.3             |                          |                 |
| Other Facility placements                          | 362             | (9)              | (2.4)               | 0.8             |                          |                 |
| Supplemental Security Income/State Supplementary   |                 |                  |                     |                 |                          |                 |
| Payment (SSI/SSP) - persons b/                     | 1,226,334       | 1,305            | 0.1                 | 0.1             |                          |                 |
| Aged                                               | 362,204         | 197              | 0.1                 | 0.1             | 531.76                   | 531.1           |
| Blind                                              | 20,489          | (28)             | (0.1)               | (3.0)           | 654.24                   | 654.2           |
| Disabled                                           | 843,641         | 1,136            | 0.1                 | 0.2             | 617.08                   | 632.5           |
| SSI/SSP payments (\$ in millions)                  | \$726.6         | \$0.0            | 0.0                 | (1.6)           |                          |                 |
| General Relief (GR) - persons                      | 99,240          | 2,000            | 2.1                 | 8.4             | 218.46                   | 220.5           |
|                                                    | January<br>2008 | December<br>2007 | January<br>2007     |                 |                          |                 |
| California unemployment rate (seasonally adjusted) | 5.9%            | 5.9%             | 5.0%                |                 |                          |                 |
| California population on assistance c/             | 6.7             | 6.7              | 6.7                 |                 |                          |                 |
|                                                    | 0.7             | 0.7              | 0.7                 |                 |                          |                 |