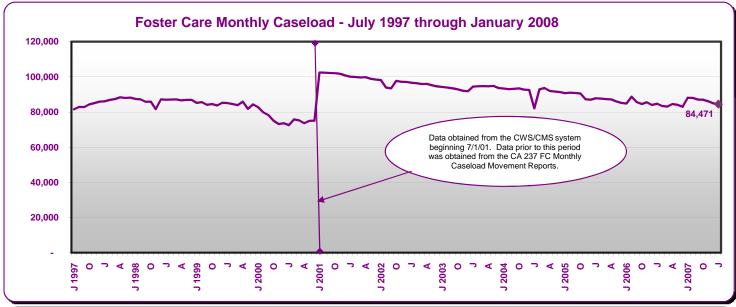

Monthly Caseload Trend Graphs with Current Month Value Displayed

March 28, 2008 January 2008

Monthly Caseload Trend Graphs with Current Month Value Displayed

March 28, 2008

January 2008

March 28, 2008 January 2008

|                                                    | Recipients      |                  |                     |                 | Average Monthly Benefits |                 |
|----------------------------------------------------|-----------------|------------------|---------------------|-----------------|--------------------------|-----------------|
| _                                                  |                 | Change from      | Percent Change from |                 |                          | -               |
| Programs                                           | January<br>2008 | December<br>2007 | December<br>2007    | January<br>2007 | January<br>2008          | January<br>2007 |
| California Work Opportunity and                    |                 |                  |                     | \$              | \$                       |                 |
| Responsibility to Kids (CalWORKs) - persons a/     | 1,160,573       | 7,957            | 0.7                 | 2.2             |                          |                 |
| Children                                           | 918,360         | 6,455            | 0.7                 | 1.3             |                          |                 |
| Cases                                              | 465,769         | 3,083            | 0.7                 | 1.4             | 527.45                   | 524.24          |
| CalWORKs payments (\$ in millions)                 | \$245.7         | \$0.6            | 0.2                 | 2.1             |                          |                 |
| Two Parent Families - persons                      | 136,900         | 3,005            | 2.2                 | 5.1             |                          |                 |
| Children                                           | 78,772          | 1,641            | 2.1                 | 1.9             |                          |                 |
| Cases                                              | 34,342          | 650              | 1.9                 | 4.2             | 615.86                   | 607.66          |
| Payments (\$ in millions)                          | \$21.1          | \$0.4            | 1.8                 | 5.6             |                          |                 |
| Zero Parent Families - persons                     | 326,826         | 4,707            | 1.5                 | 1.6             |                          |                 |
| Children                                           | 326,826         | 4,707            | 1.5                 | 1.6             |                          |                 |
| Cases                                              | 167,721         | 2,362            | 1.4                 | 0.9             | 491.96                   | 493.9           |
| Payments (\$ in millions)                          | \$82.5          | \$1.1            | 1.4                 | 0.5             |                          |                 |
| All Other Families - persons                       | 498,992         | 169              | 0.0                 | 2.9             |                          |                 |
| Children                                           | 337,799         | (176)            | (0.1)               | 1.5             |                          |                 |
| Cases                                              | 189,968         | (26)             | (0.0)               | 2.1             | 551.26                   | 546.6           |
| Payments (\$ in millions)                          | \$104.7         | (\$0.9)          | (0.9)               | 2.9             |                          |                 |
| TANF Timed-Out - persons                           | 81,951          | (410)            | (0.5)               | (5.7)           |                          |                 |
| Children                                           | 59,059          | (203)            | (0.3)               | (6.5)           |                          |                 |
| Cases                                              | 28,136          | (178)            | (0.6)               | (4.4)           | 571.02                   | 573.6           |
| Payments (\$ in millions)                          | \$16.1          | (\$0.1)          | (0.5)               | (4.8)           |                          |                 |
| Safety Net - persons                               | 115,904         | 486              | 0.4                 | 3.7             |                          |                 |
| Children                                           | 115,904         | 486              | 0.4                 | 3.7             |                          |                 |
| Cases                                              | 45,602          | 275              | 0.6                 | 2.6             | 465.39                   | 449.1           |
| Payments (\$ in millions)                          | \$21.2          | \$0.1            | 0.3                 | 6.3             |                          |                 |
| Foster Care (FC) Program - children                | 84,471          | (470)            | (0.6)               | (0.3)           |                          |                 |
| Relative Home placements                           | 30,216          | (360)            | (1.2)               | (8.0)           |                          |                 |
| Foster Family Agency placements                    | 21,336          | (392)            | (1.8)               | 1.0             |                          |                 |
| Foster Family Home placements                      | 7,960           | (167)            | (2.1)               | (5.7)           |                          |                 |
| Group Home placements                              | 14,499          | 264              | 1.9                 | 0.6             |                          |                 |
| Guardian Home placements                           | 8,461           | 159              | 1.9                 | 1.4             |                          |                 |
| Other/Unspecified Home placements                  | 1,637           | 35               | 2.2                 | 3.3             |                          |                 |
| Other Facility placements                          | 362             | (9)              | (2.4)               | 0.8             |                          |                 |
| Supplemental Security Income/State Supplementary   |                 |                  |                     |                 |                          |                 |
| Payment (SSI/SSP) - persons b/                     | 1,226,334       | 1,305            | 0.1                 | 0.1             |                          |                 |
| Aged                                               | 362,204         | 197              | 0.1                 | 0.1             | 531.76                   | 531.1           |
| Blind                                              | 20,489          | (28)             | (0.1)               | (3.0)           | 654.24                   | 654.2           |
| Disabled                                           | 843,641         | 1,136            | 0.1                 | 0.2             | 617.08                   | 632.5           |
| SSI/SSP payments (\$ in millions)                  | \$726.6         | \$0.0            | 0.0                 | (1.6)           |                          |                 |
| General Relief (GR) - persons                      | 99,240          | 2,000            | 2.1                 | 8.4             | 218.46                   | 220.5           |
|                                                    | January<br>2008 | December<br>2007 | January<br>2007     |                 |                          |                 |
| California unemployment rate (seasonally adjusted) | 5.9%            | 5.9%             | 5.0%                |                 |                          |                 |
| California population on assistance c/             | 6.7             | 6.7              | 6.7                 |                 |                          |                 |
|                                                    | 0.7             | 0.7              | 0.7                 |                 |                          |                 |