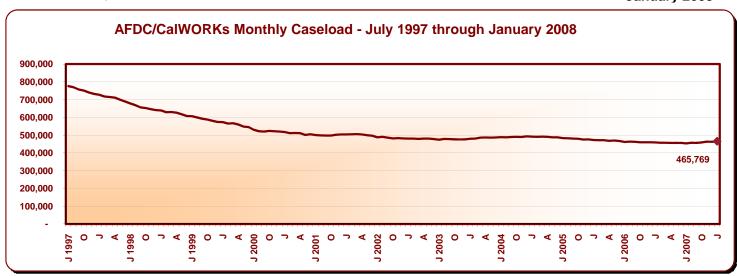

Monthly Caseload Trend Graphs with Current Month Value Displayed

March 28, 2008 January 2008

Monthly Caseload Trend Graphs with Current Month Value Displayed

March 28, 2008

January 2008

March 28, 2008 January 2008

|                                                    | Recipients      |                  |                     |                 | Average Monthly Benefits |                 |
|----------------------------------------------------|-----------------|------------------|---------------------|-----------------|--------------------------|-----------------|
| _                                                  |                 | Change from      | Percent Change from |                 |                          | -               |
| Programs                                           | January<br>2008 | December<br>2007 | December<br>2007    | January<br>2007 | January<br>2008          | January<br>2007 |
| California Work Opportunity and                    |                 |                  |                     | \$              | \$                       |                 |
| Responsibility to Kids (CalWORKs) - persons a/     | 1,160,573       | 7,957            | 0.7                 | 2.2             |                          |                 |
| Children                                           | 918,360         | 6,455            | 0.7                 | 1.3             |                          |                 |
| Cases                                              | 465,769         | 3,083            | 0.7                 | 1.4             | 527.45                   | 524.24          |
| CalWORKs payments (\$ in millions)                 | \$245.7         | \$0.6            | 0.2                 | 2.1             |                          |                 |
| Two Parent Families - persons                      | 136,900         | 3,005            | 2.2                 | 5.1             |                          |                 |
| Children                                           | 78,772          | 1,641            | 2.1                 | 1.9             |                          |                 |
| Cases                                              | 34,342          | 650              | 1.9                 | 4.2             | 615.86                   | 607.66          |
| Payments (\$ in millions)                          | \$21.1          | \$0.4            | 1.8                 | 5.6             |                          |                 |
| Zero Parent Families - persons                     | 326,826         | 4,707            | 1.5                 | 1.6             |                          |                 |
| Children                                           | 326,826         | 4,707            | 1.5                 | 1.6             |                          |                 |
| Cases                                              | 167,721         | 2,362            | 1.4                 | 0.9             | 491.96                   | 493.9           |
| Payments (\$ in millions)                          | \$82.5          | \$1.1            | 1.4                 | 0.5             |                          |                 |
| All Other Families - persons                       | 498,992         | 169              | 0.0                 | 2.9             |                          |                 |
| Children                                           | 337,799         | (176)            | (0.1)               | 1.5             |                          |                 |
| Cases                                              | 189,968         | (26)             | (0.0)               | 2.1             | 551.26                   | 546.6           |
| Payments (\$ in millions)                          | \$104.7         | (\$0.9)          | (0.9)               | 2.9             |                          |                 |
| TANF Timed-Out - persons                           | 81,951          | (410)            | (0.5)               | (5.7)           |                          |                 |
| Children                                           | 59,059          | (203)            | (0.3)               | (6.5)           |                          |                 |
| Cases                                              | 28,136          | (178)            | (0.6)               | (4.4)           | 571.02                   | 573.6           |
| Payments (\$ in millions)                          | \$16.1          | (\$0.1)          | (0.5)               | (4.8)           |                          |                 |
| Safety Net - persons                               | 115,904         | 486              | 0.4                 | 3.7             |                          |                 |
| Children                                           | 115,904         | 486              | 0.4                 | 3.7             |                          |                 |
| Cases                                              | 45,602          | 275              | 0.6                 | 2.6             | 465.39                   | 449.1           |
| Payments (\$ in millions)                          | \$21.2          | \$0.1            | 0.3                 | 6.3             |                          |                 |
| Foster Care (FC) Program - children                | 84,471          | (470)            | (0.6)               | (0.3)           |                          |                 |
| Relative Home placements                           | 30,216          | (360)            | (1.2)               | (8.0)           |                          |                 |
| Foster Family Agency placements                    | 21,336          | (392)            | (1.8)               | 1.0             |                          |                 |
| Foster Family Home placements                      | 7,960           | (167)            | (2.1)               | (5.7)           |                          |                 |
| Group Home placements                              | 14,499          | 264              | 1.9                 | 0.6             |                          |                 |
| Guardian Home placements                           | 8,461           | 159              | 1.9                 | 1.4             |                          |                 |
| Other/Unspecified Home placements                  | 1,637           | 35               | 2.2                 | 3.3             |                          |                 |
| Other Facility placements                          | 362             | (9)              | (2.4)               | 0.8             |                          |                 |
| Supplemental Security Income/State Supplementary   |                 |                  |                     |                 |                          |                 |
| Payment (SSI/SSP) - persons b/                     | 1,226,334       | 1,305            | 0.1                 | 0.1             |                          |                 |
| Aged                                               | 362,204         | 197              | 0.1                 | 0.1             | 531.76                   | 531.1           |
| Blind                                              | 20,489          | (28)             | (0.1)               | (3.0)           | 654.24                   | 654.2           |
| Disabled                                           | 843,641         | 1,136            | 0.1                 | 0.2             | 617.08                   | 632.5           |
| SSI/SSP payments (\$ in millions)                  | \$726.6         | \$0.0            | 0.0                 | (1.6)           |                          |                 |
| General Relief (GR) - persons                      | 99,240          | 2,000            | 2.1                 | 8.4             | 218.46                   | 220.5           |
|                                                    | January<br>2008 | December<br>2007 | January<br>2007     |                 |                          |                 |
| California unemployment rate (seasonally adjusted) | 5.9%            | 5.9%             | 5.0%                |                 |                          |                 |
| California population on assistance c/             | 6.7             | 6.7              | 6.7                 |                 |                          |                 |
|                                                    | 0.7             | 0.7              | 0.7                 |                 |                          |                 |