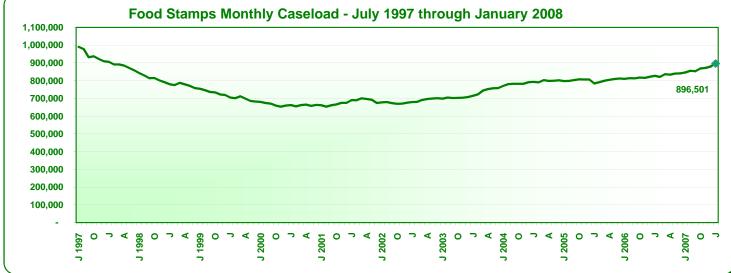

Monthly Caseload Trend Graphs with Current Month Value Displayed

March 28, 2008 January 2008

Monthly Caseload Trend Graphs with Current Month Value Displayed

March 28, 2008

January 2008

March 28, 2008 January 2008

March 28, 2008

January 2008

|                   |                             | Recipients      |                  |                  |                 | Average Monthly Benefits |                 |  |
|-------------------|-----------------------------|-----------------|------------------|------------------|-----------------|--------------------------|-----------------|--|
|                   | _                           |                 | Change from      | Percent Chang    | ge from         |                          |                 |  |
|                   | Programs                    | January<br>2008 | December<br>2007 | December<br>2007 | January<br>2007 | January<br>2008          | January<br>2007 |  |
|                   |                             |                 |                  |                  |                 | \$ \$                    |                 |  |
| Federal and State | e Food Stamp (FS) Program   |                 |                  |                  |                 | Average Coupo            | n Value         |  |
| Persons           |                             | 2,181,474       | 23,258           | 1.1              | 7.3             | 113.40                   | 106.57          |  |
| Assistance:       | persons                     | 664,517         | 4,400            | 0.7              | 2.4             |                          |                 |  |
|                   | households                  | 261,348         | 1,735            | 0.7              | 1.8             |                          |                 |  |
| Nonassistance:    | persons                     | 1,516,957       | 18,858           | 1.3              | 9.6             |                          |                 |  |
|                   | households                  | 635,153         | 12,538           | 2.0              | 11.6            |                          |                 |  |
| Expenditures pa   | id (\$ in millions)         | \$247.4         | \$3.7            | 1.5              | 14.2            |                          |                 |  |
| Federal Food Sta  | mp (FS) Program             |                 |                  |                  |                 |                          |                 |  |
| Persons           |                             | 2,160,179       | 22,687           | 1.1              | 7.3             | 113.61                   | 106.73          |  |
| Assistance:       | persons                     | 659,677         | 4,240            | 0.6              | 2.4             |                          |                 |  |
|                   | households d/               | 259,957         | 1,698            | 0.7              | 1.8             |                          |                 |  |
| Nonassistance:    | persons                     | 1,500,502       | 18,447           | 1.2              | 9.6             |                          |                 |  |
|                   | households d/               | 628,060         | 12,261           | 2.0              | 11.7            |                          |                 |  |
| Expenditures pa   | id (\$ in millions)         | \$245.4         | \$3.6            | 1.5              | 14.3            |                          |                 |  |
| California Food A | ssistance Program (CFAP) e/ |                 |                  |                  |                 |                          |                 |  |
| Persons           |                             | 21,295          | 571              | 2.8              | 4.5             | 92.01                    | 90.65           |  |
| Assistance:       | persons                     | 4,840           | 160              | 3.4              | 4.1             |                          |                 |  |
|                   | households f/               | 1,391           | 37               | 2.7              | 0.3             |                          |                 |  |
| Nonassistance:    | persons                     | 16,455          | 411              | 2.6              | 4.6             |                          |                 |  |
|                   | households f/               | 7,093           | 277              | 4.1              | 4.8             |                          |                 |  |
| Expenditures pa   | id (\$ in millions)         | \$2.0           | \$0.1            | 3.1              | 6.1             |                          |                 |  |
| In-Home Support   | ive Services (IHSS)         |                 |                  |                  |                 | Average Cost Pe          | er Person       |  |
|                   | ng paid services            | 410,173         | 17,695           | 4.5              | 8.8             | 880.30                   | 832.71          |  |
|                   | paid                        | 34,728,748      | 593,935          | 1.7              | 8.8             |                          | . ,             |  |
|                   | id (\$ in millions)         | \$361.1         | \$15.1           | 4.4              | 15.1            |                          |                 |  |