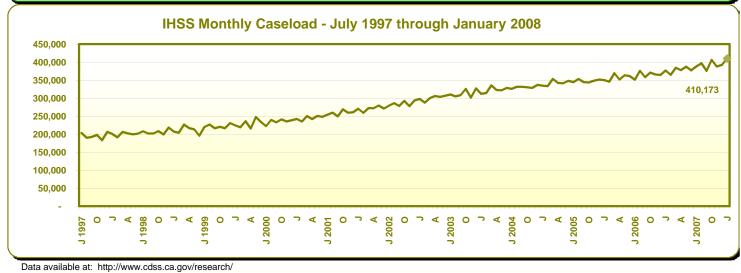

Monthly Caseload Trend Graphs with Current Month Value Displayed

March 28, 2008 January 2008

Monthly Caseload Trend Graphs with Current Month Value Displayed

March 28, 2008

January 2008

March 28, 2008 January 2008

March 28, 2008

January 2008

|                   |                             | Recipients      |                  |                  |                 | Average Monthly Benefits |                 |  |
|-------------------|-----------------------------|-----------------|------------------|------------------|-----------------|--------------------------|-----------------|--|
|                   | _                           |                 | Change from      | Percent Chang    | ge from         |                          |                 |  |
|                   | Programs                    | January<br>2008 | December<br>2007 | December<br>2007 | January<br>2007 | January<br>2008          | January<br>2007 |  |
|                   |                             |                 |                  |                  |                 | \$ \$                    |                 |  |
| Federal and State | e Food Stamp (FS) Program   |                 |                  |                  |                 | Average Coupo            | n Value         |  |
| Persons           |                             | 2,181,474       | 23,258           | 1.1              | 7.3             | 113.40                   | 106.57          |  |
| Assistance:       | persons                     | 664,517         | 4,400            | 0.7              | 2.4             |                          |                 |  |
|                   | households                  | 261,348         | 1,735            | 0.7              | 1.8             |                          |                 |  |
| Nonassistance:    | persons                     | 1,516,957       | 18,858           | 1.3              | 9.6             |                          |                 |  |
|                   | households                  | 635,153         | 12,538           | 2.0              | 11.6            |                          |                 |  |
| Expenditures pa   | id (\$ in millions)         | \$247.4         | \$3.7            | 1.5              | 14.2            |                          |                 |  |
| Federal Food Sta  | mp (FS) Program             |                 |                  |                  |                 |                          |                 |  |
| Persons           |                             | 2,160,179       | 22,687           | 1.1              | 7.3             | 113.61                   | 106.73          |  |
| Assistance:       | persons                     | 659,677         | 4,240            | 0.6              | 2.4             |                          |                 |  |
|                   | households d/               | 259,957         | 1,698            | 0.7              | 1.8             |                          |                 |  |
| Nonassistance:    | persons                     | 1,500,502       | 18,447           | 1.2              | 9.6             |                          |                 |  |
|                   | households d/               | 628,060         | 12,261           | 2.0              | 11.7            |                          |                 |  |
| Expenditures pa   | id (\$ in millions)         | \$245.4         | \$3.6            | 1.5              | 14.3            |                          |                 |  |
| California Food A | ssistance Program (CFAP) e/ |                 |                  |                  |                 |                          |                 |  |
| Persons           |                             | 21,295          | 571              | 2.8              | 4.5             | 92.01                    | 90.65           |  |
| Assistance:       | persons                     | 4,840           | 160              | 3.4              | 4.1             |                          |                 |  |
|                   | households f/               | 1,391           | 37               | 2.7              | 0.3             |                          |                 |  |
| Nonassistance:    | persons                     | 16,455          | 411              | 2.6              | 4.6             |                          |                 |  |
|                   | households f/               | 7,093           | 277              | 4.1              | 4.8             |                          |                 |  |
| Expenditures pa   | id (\$ in millions)         | \$2.0           | \$0.1            | 3.1              | 6.1             |                          |                 |  |
| In-Home Support   | ive Services (IHSS)         |                 |                  |                  |                 | Average Cost Pe          | er Person       |  |
|                   | ng paid services            | 410,173         | 17,695           | 4.5              | 8.8             | 880.30                   | 832.71          |  |
|                   | paid                        | 34,728,748      | 593,935          | 1.7              | 8.8             |                          | . ,             |  |
|                   | id (\$ in millions)         | \$361.1         | \$15.1           | 4.4              | 15.1            |                          |                 |  |