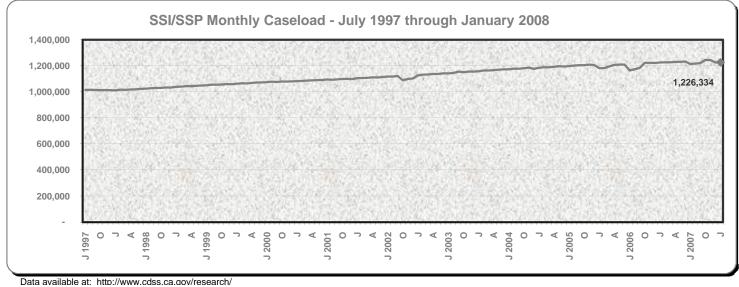

Monthly Caseload Trend Graphs with Current Month Value Displayed

March 28, 2008 January 2008

Monthly Caseload Trend Graphs with Current Month Value Displayed

March 28, 2008

January 2008

March 28, 2008 January 2008

|                                                    | Recipients      |                  |                     |                 | Average Monthly Benefits |                 |
|----------------------------------------------------|-----------------|------------------|---------------------|-----------------|--------------------------|-----------------|
| _                                                  |                 | Change from      | Percent Change from |                 |                          | -               |
| Programs                                           | January<br>2008 | December<br>2007 | December<br>2007    | January<br>2007 | January<br>2008          | January<br>2007 |
| California Work Opportunity and                    |                 |                  |                     | \$              | \$                       |                 |
| Responsibility to Kids (CalWORKs) - persons a/     | 1,160,573       | 7,957            | 0.7                 | 2.2             |                          |                 |
| Children                                           | 918,360         | 6,455            | 0.7                 | 1.3             |                          |                 |
| Cases                                              | 465,769         | 3,083            | 0.7                 | 1.4             | 527.45                   | 524.24          |
| CalWORKs payments (\$ in millions)                 | \$245.7         | \$0.6            | 0.2                 | 2.1             |                          |                 |
| Two Parent Families - persons                      | 136,900         | 3,005            | 2.2                 | 5.1             |                          |                 |
| Children                                           | 78,772          | 1,641            | 2.1                 | 1.9             |                          |                 |
| Cases                                              | 34,342          | 650              | 1.9                 | 4.2             | 615.86                   | 607.66          |
| Payments (\$ in millions)                          | \$21.1          | \$0.4            | 1.8                 | 5.6             |                          |                 |
| Zero Parent Families - persons                     | 326,826         | 4,707            | 1.5                 | 1.6             |                          |                 |
| Children                                           | 326,826         | 4,707            | 1.5                 | 1.6             |                          |                 |
| Cases                                              | 167,721         | 2,362            | 1.4                 | 0.9             | 491.96                   | 493.9           |
| Payments (\$ in millions)                          | \$82.5          | \$1.1            | 1.4                 | 0.5             |                          |                 |
| All Other Families - persons                       | 498,992         | 169              | 0.0                 | 2.9             |                          |                 |
| Children                                           | 337,799         | (176)            | (0.1)               | 1.5             |                          |                 |
| Cases                                              | 189,968         | (26)             | (0.0)               | 2.1             | 551.26                   | 546.6           |
| Payments (\$ in millions)                          | \$104.7         | (\$0.9)          | (0.9)               | 2.9             |                          |                 |
| TANF Timed-Out - persons                           | 81,951          | (410)            | (0.5)               | (5.7)           |                          |                 |
| Children                                           | 59,059          | (203)            | (0.3)               | (6.5)           |                          |                 |
| Cases                                              | 28,136          | (178)            | (0.6)               | (4.4)           | 571.02                   | 573.6           |
| Payments (\$ in millions)                          | \$16.1          | (\$0.1)          | (0.5)               | (4.8)           |                          |                 |
| Safety Net - persons                               | 115,904         | 486              | 0.4                 | 3.7             |                          |                 |
| Children                                           | 115,904         | 486              | 0.4                 | 3.7             |                          |                 |
| Cases                                              | 45,602          | 275              | 0.6                 | 2.6             | 465.39                   | 449.1           |
| Payments (\$ in millions)                          | \$21.2          | \$0.1            | 0.3                 | 6.3             |                          |                 |
| Foster Care (FC) Program - children                | 84,471          | (470)            | (0.6)               | (0.3)           |                          |                 |
| Relative Home placements                           | 30,216          | (360)            | (1.2)               | (8.0)           |                          |                 |
| Foster Family Agency placements                    | 21,336          | (392)            | (1.8)               | 1.0             |                          |                 |
| Foster Family Home placements                      | 7,960           | (167)            | (2.1)               | (5.7)           |                          |                 |
| Group Home placements                              | 14,499          | 264              | 1.9                 | 0.6             |                          |                 |
| Guardian Home placements                           | 8,461           | 159              | 1.9                 | 1.4             |                          |                 |
| Other/Unspecified Home placements                  | 1,637           | 35               | 2.2                 | 3.3             |                          |                 |
| Other Facility placements                          | 362             | (9)              | (2.4)               | 0.8             |                          |                 |
| Supplemental Security Income/State Supplementary   |                 |                  |                     |                 |                          |                 |
| Payment (SSI/SSP) - persons b/                     | 1,226,334       | 1,305            | 0.1                 | 0.1             |                          |                 |
| Aged                                               | 362,204         | 197              | 0.1                 | 0.1             | 531.76                   | 531.1           |
| Blind                                              | 20,489          | (28)             | (0.1)               | (3.0)           | 654.24                   | 654.2           |
| Disabled                                           | 843,641         | 1,136            | 0.1                 | 0.2             | 617.08                   | 632.5           |
| SSI/SSP payments (\$ in millions)                  | \$726.6         | \$0.0            | 0.0                 | (1.6)           |                          |                 |
| General Relief (GR) - persons                      | 99,240          | 2,000            | 2.1                 | 8.4             | 218.46                   | 220.5           |
|                                                    | January<br>2008 | December<br>2007 | January<br>2007     |                 |                          |                 |
| California unemployment rate (seasonally adjusted) | 5.9%            | 5.9%             | 5.0%                |                 |                          |                 |
| California population on assistance c/             | 6.7             | 6.7              | 6.7                 |                 |                          |                 |
|                                                    | 0.7             | 0.7              | 0.7                 |                 |                          |                 |