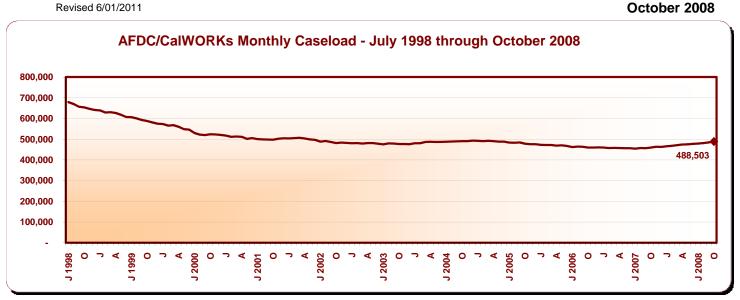

Monthly Caseload Trend Graphs with Current Month Value Displayed

October 2008

Data available at: http://www.cdss.ca.gov/research/

Monthly Caseload Trend Graphs with Current Month Value Displayed

Revised 6/01/2011

October 2008

Data available at: http://www.cdss.ca.gov/research/

Revised 6/01/2011 October 2008

|                                                    | Recipients              |                   |                   |                 | Average Monthly Benefits |                 |                 |
|----------------------------------------------------|-------------------------|-------------------|-------------------|-----------------|--------------------------|-----------------|-----------------|
| _                                                  | Change from Percent Cha |                   |                   | ge from         |                          |                 |                 |
| Programs                                           | October<br>2008         | September<br>2008 | September<br>2008 | October<br>2007 |                          | October<br>2008 | October<br>2007 |
| California Work Opportunity and                    |                         |                   |                   |                 | \$                       | \$              |                 |
| Responsibility to Kids (CalWORKs) - persons a/     | 1,216,874               | 12,856            | 1.1               | 6.3             |                          |                 |                 |
| Children                                           | 955,114                 | 7,924             | 8.0               | 5.6             |                          |                 |                 |
| Cases                                              | 488,503                 | 4,520             | 0.9               | 6.2             |                          | 532.57          | 529.62          |
| CalWORKs payments (\$ in millions)                 | \$260.2                 | \$4.4             | 1.7               | 6.8             |                          |                 |                 |
| Two Parent Families - persons                      | 151,638                 | 3,541             | 2.4               | 15.0            |                          |                 |                 |
| Children                                           | 85,939                  | 1,856             | 2.2               | 12.6            |                          |                 |                 |
| Cases                                              | 38,480                  | 783               | 2.1               | 16.0            |                          | 618.72          | 619.79          |
| Payments (\$ in millions)                          | \$23.8                  | \$0.4             | 1.9               | 15.8            |                          |                 |                 |
| Zero Parent Families - persons                     | 333,329                 | 2,089             | 0.6               | 5.1             |                          |                 |                 |
| Children                                           | 333,329                 | 2,089             | 0.6               | 5.1             |                          |                 |                 |
| Cases                                              | 170,599                 | 1,122             | 0.7               | 4.5             |                          | 490.24          | 493.89          |
| Payments (\$ in millions)                          | \$83.6                  | \$1.0             | 1.2               | 3.7             |                          |                 |                 |
| All Other Families - persons                       | 531,342                 | 5,685             | 1.1               | 6.6             |                          |                 |                 |
| Children                                           | 358,285                 | 2,982             | 0.8               | 6.2             |                          |                 |                 |
| Cases                                              | 203,702                 | 2,035             | 1.0               | 7.3             |                          | 561.21          | 555.38          |
| Payments (\$ in millions)                          | \$114.3                 | \$2.4             | 2.1               | 8.4             |                          |                 |                 |
| TANF Timed-Out - persons                           | 81,710                  | 1,320             | 1.6               | (1.2)           |                          |                 |                 |
| Children                                           | 58,706                  | 776               | 1.3               | (1.2)           |                          |                 |                 |
| Cases                                              | 28,260                  | 403               | 1.4               | (0.1)           |                          | 577.83          | 581.85          |
| Payments (\$ in millions)                          | \$16.3                  | \$0.4             | 2.5               | (0.8)           |                          |                 |                 |
| Safety Net - persons                               | 118,855                 | 221               | 0.2               | 3.9             |                          |                 |                 |
| Children                                           | 118,855                 | 221               | 0.2               | 3.9             |                          |                 |                 |
| Cases                                              | 47,462                  | 177               | 0.4               | 4.6             |                          | 465.01          | 451.88          |
| Payments (\$ in millions)                          | \$22.1                  | \$0.1             | 0.6               | 7.7             |                          |                 |                 |
| Foster Care (FC) Program - children                | 79,075                  | (238)             | (0.3)             | (9.1)           |                          |                 |                 |
| Relative Home placements                           | 27,047                  | (271)             | (1.0)             | (14.2)          |                          |                 |                 |
| Foster Family Agency placements                    | 21,337                  | 113               | 0.5               | (4.9)           |                          |                 |                 |
| Foster Family Home placements                      | 7,611                   | 73                | 1.0               | (9.9)           |                          |                 |                 |
| Group Home placements                              | 13,118                  | 6                 | 0.0               | (8.0)           |                          |                 |                 |
| Guardian Home placements                           | 8,075                   | (122)             | (1.5)             | (2.5)           |                          |                 |                 |
| Other/Unspecified Home placements                  | 1,496                   | (29)              | (1.9)             | (9.4)           |                          |                 |                 |
| Other Facility placements                          | 391                     | (8)               | (2.0)             | 7.4             |                          |                 |                 |
| Supplemental Security Income/State Supplementary   |                         |                   |                   |                 |                          |                 |                 |
| Payment (SSI/SSP) - persons b/                     | 1,262,985               | 455               | 0.0               | 1.5             |                          |                 |                 |
| Aged                                               | 371,093                 | 724               | 0.2               | 1.2             |                          | 535.67          | 532.93          |
| Blind                                              | 20,487                  | (51)              | (0.2)             | (1.7)           |                          | 672.42          | 663.75          |
| Disabled                                           | 871,405                 | (218)             | (0.0)             | 1.7             |                          | 653.15          | 647.58          |
| SSI/SSP payments (\$ in millions)                  | \$781.7                 | (\$1.2)           | (0.2)             | 2.3             |                          |                 |                 |
| General Relief (GR) - persons                      | 111,641                 | (652)             | (0.6)             | 16.1            |                          | 217.51          | 220.81          |
|                                                    | October<br>2008         | September<br>2008 | October<br>2007   |                 |                          |                 |                 |
| California unemployment rate (seasonally adjusted) | 8.2%                    | 7.7%              | 5.7%              |                 |                          |                 |                 |
| California population on assistance c/             | 7.0                     | 6.9               | 6.8               |                 |                          |                 |                 |