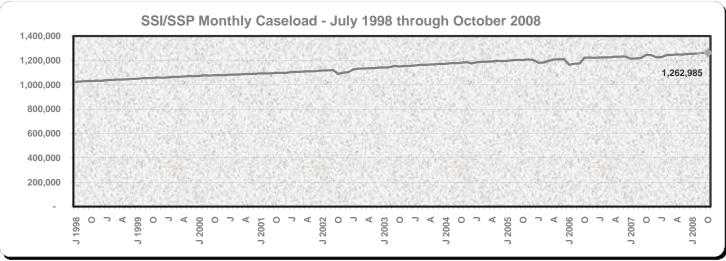

Monthly Caseload Trend Graphs with Current Month Value Displayed

October 2008

Data available at: http://www.cdss.ca.gov/research/

Monthly Caseload Trend Graphs with Current Month Value Displayed

Revised 6/01/2011

October 2008

Data available at: http://www.cdss.ca.gov/research/

Revised 6/01/2011 October 2008

|                                                    | Recipients              |                   |                   |                 | Average Monthly Benefits |                 |                 |
|----------------------------------------------------|-------------------------|-------------------|-------------------|-----------------|--------------------------|-----------------|-----------------|
| _                                                  | Change from Percent Cha |                   |                   | ge from         |                          |                 |                 |
| Programs                                           | October<br>2008         | September<br>2008 | September<br>2008 | October<br>2007 |                          | October<br>2008 | October<br>2007 |
| California Work Opportunity and                    |                         |                   |                   |                 | \$                       | \$              |                 |
| Responsibility to Kids (CalWORKs) - persons a/     | 1,216,874               | 12,856            | 1.1               | 6.3             |                          |                 |                 |
| Children                                           | 955,114                 | 7,924             | 8.0               | 5.6             |                          |                 |                 |
| Cases                                              | 488,503                 | 4,520             | 0.9               | 6.2             |                          | 532.57          | 529.62          |
| CalWORKs payments (\$ in millions)                 | \$260.2                 | \$4.4             | 1.7               | 6.8             |                          |                 |                 |
| Two Parent Families - persons                      | 151,638                 | 3,541             | 2.4               | 15.0            |                          |                 |                 |
| Children                                           | 85,939                  | 1,856             | 2.2               | 12.6            |                          |                 |                 |
| Cases                                              | 38,480                  | 783               | 2.1               | 16.0            |                          | 618.72          | 619.79          |
| Payments (\$ in millions)                          | \$23.8                  | \$0.4             | 1.9               | 15.8            |                          |                 |                 |
| Zero Parent Families - persons                     | 333,329                 | 2,089             | 0.6               | 5.1             |                          |                 |                 |
| Children                                           | 333,329                 | 2,089             | 0.6               | 5.1             |                          |                 |                 |
| Cases                                              | 170,599                 | 1,122             | 0.7               | 4.5             |                          | 490.24          | 493.89          |
| Payments (\$ in millions)                          | \$83.6                  | \$1.0             | 1.2               | 3.7             |                          |                 |                 |
| All Other Families - persons                       | 531,342                 | 5,685             | 1.1               | 6.6             |                          |                 |                 |
| Children                                           | 358,285                 | 2,982             | 0.8               | 6.2             |                          |                 |                 |
| Cases                                              | 203,702                 | 2,035             | 1.0               | 7.3             |                          | 561.21          | 555.38          |
| Payments (\$ in millions)                          | \$114.3                 | \$2.4             | 2.1               | 8.4             |                          |                 |                 |
| TANF Timed-Out - persons                           | 81,710                  | 1,320             | 1.6               | (1.2)           |                          |                 |                 |
| Children                                           | 58,706                  | 776               | 1.3               | (1.2)           |                          |                 |                 |
| Cases                                              | 28,260                  | 403               | 1.4               | (0.1)           |                          | 577.83          | 581.85          |
| Payments (\$ in millions)                          | \$16.3                  | \$0.4             | 2.5               | (0.8)           |                          |                 |                 |
| Safety Net - persons                               | 118,855                 | 221               | 0.2               | 3.9             |                          |                 |                 |
| Children                                           | 118,855                 | 221               | 0.2               | 3.9             |                          |                 |                 |
| Cases                                              | 47,462                  | 177               | 0.4               | 4.6             |                          | 465.01          | 451.88          |
| Payments (\$ in millions)                          | \$22.1                  | \$0.1             | 0.6               | 7.7             |                          |                 |                 |
| Foster Care (FC) Program - children                | 79,075                  | (238)             | (0.3)             | (9.1)           |                          |                 |                 |
| Relative Home placements                           | 27,047                  | (271)             | (1.0)             | (14.2)          |                          |                 |                 |
| Foster Family Agency placements                    | 21,337                  | 113               | 0.5               | (4.9)           |                          |                 |                 |
| Foster Family Home placements                      | 7,611                   | 73                | 1.0               | (9.9)           |                          |                 |                 |
| Group Home placements                              | 13,118                  | 6                 | 0.0               | (8.0)           |                          |                 |                 |
| Guardian Home placements                           | 8,075                   | (122)             | (1.5)             | (2.5)           |                          |                 |                 |
| Other/Unspecified Home placements                  | 1,496                   | (29)              | (1.9)             | (9.4)           |                          |                 |                 |
| Other Facility placements                          | 391                     | (8)               | (2.0)             | 7.4             |                          |                 |                 |
| Supplemental Security Income/State Supplementary   |                         |                   |                   |                 |                          |                 |                 |
| Payment (SSI/SSP) - persons b/                     | 1,262,985               | 455               | 0.0               | 1.5             |                          |                 |                 |
| Aged                                               | 371,093                 | 724               | 0.2               | 1.2             |                          | 535.67          | 532.93          |
| Blind                                              | 20,487                  | (51)              | (0.2)             | (1.7)           |                          | 672.42          | 663.75          |
| Disabled                                           | 871,405                 | (218)             | (0.0)             | 1.7             |                          | 653.15          | 647.58          |
| SSI/SSP payments (\$ in millions)                  | \$781.7                 | (\$1.2)           | (0.2)             | 2.3             |                          |                 |                 |
| General Relief (GR) - persons                      | 111,641                 | (652)             | (0.6)             | 16.1            |                          | 217.51          | 220.81          |
|                                                    | October<br>2008         | September<br>2008 | October<br>2007   |                 |                          |                 |                 |
| California unemployment rate (seasonally adjusted) | 8.2%                    | 7.7%              | 5.7%              |                 |                          |                 |                 |
| California population on assistance c/             | 7.0                     | 6.9               | 6.8               |                 |                          |                 |                 |