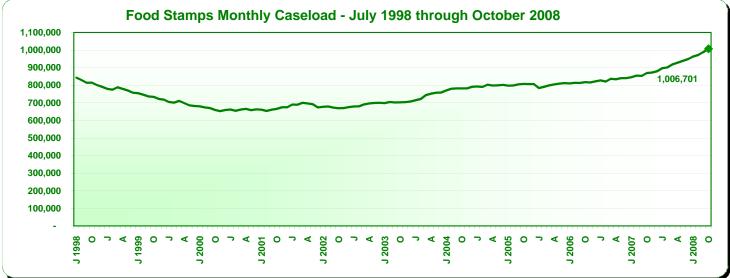

Monthly Caseload Trend Graphs with Current Month Value Displayed

October 2008

Data available at: http://www.cdss.ca.gov/research/

Monthly Caseload Trend Graphs with Current Month Value Displayed

Revised 6/01/2011

October 2008

Data available at: http://www.cdss.ca.gov/research/

Revised 6/01/2011 October 2008

|                                                    | Recipients              |                   |                   |                 | Average Monthly Benefits |                 |                 |
|----------------------------------------------------|-------------------------|-------------------|-------------------|-----------------|--------------------------|-----------------|-----------------|
| _                                                  | Change from Percent Cha |                   |                   | ge from         |                          |                 |                 |
| Programs                                           | October<br>2008         | September<br>2008 | September<br>2008 | October<br>2007 |                          | October<br>2008 | October<br>2007 |
| California Work Opportunity and                    |                         |                   |                   |                 | \$                       | \$              |                 |
| Responsibility to Kids (CalWORKs) - persons a/     | 1,216,874               | 12,856            | 1.1               | 6.3             |                          |                 |                 |
| Children                                           | 955,114                 | 7,924             | 8.0               | 5.6             |                          |                 |                 |
| Cases                                              | 488,503                 | 4,520             | 0.9               | 6.2             |                          | 532.57          | 529.62          |
| CalWORKs payments (\$ in millions)                 | \$260.2                 | \$4.4             | 1.7               | 6.8             |                          |                 |                 |
| Two Parent Families - persons                      | 151,638                 | 3,541             | 2.4               | 15.0            |                          |                 |                 |
| Children                                           | 85,939                  | 1,856             | 2.2               | 12.6            |                          |                 |                 |
| Cases                                              | 38,480                  | 783               | 2.1               | 16.0            |                          | 618.72          | 619.79          |
| Payments (\$ in millions)                          | \$23.8                  | \$0.4             | 1.9               | 15.8            |                          |                 |                 |
| Zero Parent Families - persons                     | 333,329                 | 2,089             | 0.6               | 5.1             |                          |                 |                 |
| Children                                           | 333,329                 | 2,089             | 0.6               | 5.1             |                          |                 |                 |
| Cases                                              | 170,599                 | 1,122             | 0.7               | 4.5             |                          | 490.24          | 493.89          |
| Payments (\$ in millions)                          | \$83.6                  | \$1.0             | 1.2               | 3.7             |                          |                 |                 |
| All Other Families - persons                       | 531,342                 | 5,685             | 1.1               | 6.6             |                          |                 |                 |
| Children                                           | 358,285                 | 2,982             | 0.8               | 6.2             |                          |                 |                 |
| Cases                                              | 203,702                 | 2,035             | 1.0               | 7.3             |                          | 561.21          | 555.38          |
| Payments (\$ in millions)                          | \$114.3                 | \$2.4             | 2.1               | 8.4             |                          |                 |                 |
| TANF Timed-Out - persons                           | 81,710                  | 1,320             | 1.6               | (1.2)           |                          |                 |                 |
| Children                                           | 58,706                  | 776               | 1.3               | (1.2)           |                          |                 |                 |
| Cases                                              | 28,260                  | 403               | 1.4               | (0.1)           |                          | 577.83          | 581.85          |
| Payments (\$ in millions)                          | \$16.3                  | \$0.4             | 2.5               | (0.8)           |                          |                 |                 |
| Safety Net - persons                               | 118,855                 | 221               | 0.2               | 3.9             |                          |                 |                 |
| Children                                           | 118,855                 | 221               | 0.2               | 3.9             |                          |                 |                 |
| Cases                                              | 47,462                  | 177               | 0.4               | 4.6             |                          | 465.01          | 451.88          |
| Payments (\$ in millions)                          | \$22.1                  | \$0.1             | 0.6               | 7.7             |                          |                 |                 |
| Foster Care (FC) Program - children                | 79,075                  | (238)             | (0.3)             | (9.1)           |                          |                 |                 |
| Relative Home placements                           | 27,047                  | (271)             | (1.0)             | (14.2)          |                          |                 |                 |
| Foster Family Agency placements                    | 21,337                  | 113               | 0.5               | (4.9)           |                          |                 |                 |
| Foster Family Home placements                      | 7,611                   | 73                | 1.0               | (9.9)           |                          |                 |                 |
| Group Home placements                              | 13,118                  | 6                 | 0.0               | (8.0)           |                          |                 |                 |
| Guardian Home placements                           | 8,075                   | (122)             | (1.5)             | (2.5)           |                          |                 |                 |
| Other/Unspecified Home placements                  | 1,496                   | (29)              | (1.9)             | (9.4)           |                          |                 |                 |
| Other Facility placements                          | 391                     | (8)               | (2.0)             | 7.4             |                          |                 |                 |
| Supplemental Security Income/State Supplementary   |                         |                   |                   |                 |                          |                 |                 |
| Payment (SSI/SSP) - persons b/                     | 1,262,985               | 455               | 0.0               | 1.5             |                          |                 |                 |
| Aged                                               | 371,093                 | 724               | 0.2               | 1.2             |                          | 535.67          | 532.93          |
| Blind                                              | 20,487                  | (51)              | (0.2)             | (1.7)           |                          | 672.42          | 663.75          |
| Disabled                                           | 871,405                 | (218)             | (0.0)             | 1.7             |                          | 653.15          | 647.58          |
| SSI/SSP payments (\$ in millions)                  | \$781.7                 | (\$1.2)           | (0.2)             | 2.3             |                          |                 |                 |
| General Relief (GR) - persons                      | 111,641                 | (652)             | (0.6)             | 16.1            |                          | 217.51          | 220.81          |
|                                                    | October<br>2008         | September<br>2008 | October<br>2007   |                 |                          |                 |                 |
| California unemployment rate (seasonally adjusted) | 8.2%                    | 7.7%              | 5.7%              |                 |                          |                 |                 |
| California population on assistance c/             | 7.0                     | 6.9               | 6.8               |                 |                          |                 |                 |