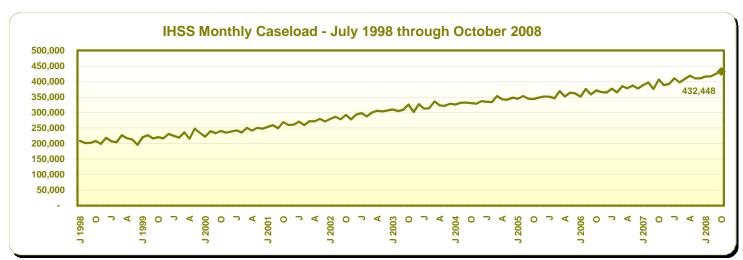

Monthly Caseload Trend Graphs with Current Month Value Displayed

October 2008

Data available at: http://www.cdss.ca.gov/research/

Monthly Caseload Trend Graphs with Current Month Value Displayed

Revised 6/01/2011

Revised 6/01/2011 October 2008

| Change from Percent Change from Programs October September September October | October<br>2007 |
|------------------------------------------------------------------------------|-----------------|
|                                                                              |                 |
|                                                                              | 2007            |
| 2008 2008 2008 2007 2008                                                     |                 |
| \$ \$                                                                        |                 |
| Federal and State Food Stamp (FS) Program  Average Coupon                    |                 |
| Persons                                                                      | 113.92          |
| Assistance: persons                                                          |                 |
| households                                                                   |                 |
| Nonassistance: persons                                                       |                 |
| households                                                                   |                 |
| Expenditures paid (\$ in millions)                                           |                 |
| Federal Food Stamp (FS) Program                                              |                 |
| Persons                                                                      | 114.13          |
| Assistance: persons                                                          |                 |
| households d/                                                                |                 |
| Nonassistance: persons                                                       |                 |
| households d/                                                                |                 |
| Expenditures paid (\$ in millions)                                           |                 |
| California Food Assistance Program (CFAP) e/                                 |                 |
| Persons                                                                      | 92.33           |
| Assistance: persons                                                          |                 |
| households f/                                                                |                 |
| Nonassistance: persons                                                       |                 |
| households f/                                                                |                 |
| Expenditures paid (\$ in millions)                                           |                 |
| In-Home Supportive Services (IHSS)  Average Cost Per                         | Person          |
| Persons receiving paid services                                              | 859.03          |
| Hours of service paid                                                        | 555.55          |
| Expenditures paid (\$ in millions)                                           |                 |