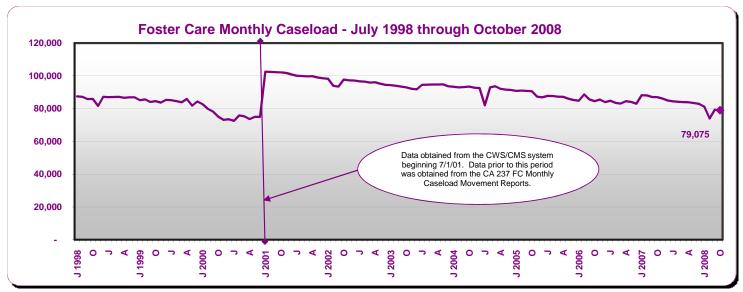

Monthly Caseload Trend Graphs with Current Month Value Displayed

October 2008

Data available at: http://www.cdss.ca.gov/research/

Monthly Caseload Trend Graphs with Current Month Value Displayed

Revised 6/01/2011

October 2008

Data available at: http://www.cdss.ca.gov/research/

Revised 6/01/2011 October 2008

|                                                    | Recipients              |                   |                   |                 | Average Monthly Benefits |                 |                 |
|----------------------------------------------------|-------------------------|-------------------|-------------------|-----------------|--------------------------|-----------------|-----------------|
| _                                                  | Change from Percent Cha |                   |                   | ge from         |                          |                 |                 |
| Programs                                           | October<br>2008         | September<br>2008 | September<br>2008 | October<br>2007 |                          | October<br>2008 | October<br>2007 |
| California Work Opportunity and                    |                         |                   |                   |                 | \$                       | \$              |                 |
| Responsibility to Kids (CalWORKs) - persons a/     | 1,216,874               | 12,856            | 1.1               | 6.3             |                          |                 |                 |
| Children                                           | 955,114                 | 7,924             | 8.0               | 5.6             |                          |                 |                 |
| Cases                                              | 488,503                 | 4,520             | 0.9               | 6.2             |                          | 532.57          | 529.62          |
| CalWORKs payments (\$ in millions)                 | \$260.2                 | \$4.4             | 1.7               | 6.8             |                          |                 |                 |
| Two Parent Families - persons                      | 151,638                 | 3,541             | 2.4               | 15.0            |                          |                 |                 |
| Children                                           | 85,939                  | 1,856             | 2.2               | 12.6            |                          |                 |                 |
| Cases                                              | 38,480                  | 783               | 2.1               | 16.0            |                          | 618.72          | 619.79          |
| Payments (\$ in millions)                          | \$23.8                  | \$0.4             | 1.9               | 15.8            |                          |                 |                 |
| Zero Parent Families - persons                     | 333,329                 | 2,089             | 0.6               | 5.1             |                          |                 |                 |
| Children                                           | 333,329                 | 2,089             | 0.6               | 5.1             |                          |                 |                 |
| Cases                                              | 170,599                 | 1,122             | 0.7               | 4.5             |                          | 490.24          | 493.89          |
| Payments (\$ in millions)                          | \$83.6                  | \$1.0             | 1.2               | 3.7             |                          |                 |                 |
| All Other Families - persons                       | 531,342                 | 5,685             | 1.1               | 6.6             |                          |                 |                 |
| Children                                           | 358,285                 | 2,982             | 0.8               | 6.2             |                          |                 |                 |
| Cases                                              | 203,702                 | 2,035             | 1.0               | 7.3             |                          | 561.21          | 555.38          |
| Payments (\$ in millions)                          | \$114.3                 | \$2.4             | 2.1               | 8.4             |                          |                 |                 |
| TANF Timed-Out - persons                           | 81,710                  | 1,320             | 1.6               | (1.2)           |                          |                 |                 |
| Children                                           | 58,706                  | 776               | 1.3               | (1.2)           |                          |                 |                 |
| Cases                                              | 28,260                  | 403               | 1.4               | (0.1)           |                          | 577.83          | 581.85          |
| Payments (\$ in millions)                          | \$16.3                  | \$0.4             | 2.5               | (0.8)           |                          |                 |                 |
| Safety Net - persons                               | 118,855                 | 221               | 0.2               | 3.9             |                          |                 |                 |
| Children                                           | 118,855                 | 221               | 0.2               | 3.9             |                          |                 |                 |
| Cases                                              | 47,462                  | 177               | 0.4               | 4.6             |                          | 465.01          | 451.88          |
| Payments (\$ in millions)                          | \$22.1                  | \$0.1             | 0.6               | 7.7             |                          |                 |                 |
| Foster Care (FC) Program - children                | 79,075                  | (238)             | (0.3)             | (9.1)           |                          |                 |                 |
| Relative Home placements                           | 27,047                  | (271)             | (1.0)             | (14.2)          |                          |                 |                 |
| Foster Family Agency placements                    | 21,337                  | 113               | 0.5               | (4.9)           |                          |                 |                 |
| Foster Family Home placements                      | 7,611                   | 73                | 1.0               | (9.9)           |                          |                 |                 |
| Group Home placements                              | 13,118                  | 6                 | 0.0               | (8.0)           |                          |                 |                 |
| Guardian Home placements                           | 8,075                   | (122)             | (1.5)             | (2.5)           |                          |                 |                 |
| Other/Unspecified Home placements                  | 1,496                   | (29)              | (1.9)             | (9.4)           |                          |                 |                 |
| Other Facility placements                          | 391                     | (8)               | (2.0)             | 7.4             |                          |                 |                 |
| Supplemental Security Income/State Supplementary   |                         |                   |                   |                 |                          |                 |                 |
| Payment (SSI/SSP) - persons b/                     | 1,262,985               | 455               | 0.0               | 1.5             |                          |                 |                 |
| Aged                                               | 371,093                 | 724               | 0.2               | 1.2             |                          | 535.67          | 532.93          |
| Blind                                              | 20,487                  | (51)              | (0.2)             | (1.7)           |                          | 672.42          | 663.75          |
| Disabled                                           | 871,405                 | (218)             | (0.0)             | 1.7             |                          | 653.15          | 647.58          |
| SSI/SSP payments (\$ in millions)                  | \$781.7                 | (\$1.2)           | (0.2)             | 2.3             |                          |                 |                 |
| General Relief (GR) - persons                      | 111,641                 | (652)             | (0.6)             | 16.1            |                          | 217.51          | 220.81          |
|                                                    | October<br>2008         | September<br>2008 | October<br>2007   |                 |                          |                 |                 |
| California unemployment rate (seasonally adjusted) | 8.2%                    | 7.7%              | 5.7%              |                 |                          |                 |                 |
| California population on assistance c/             | 7.0                     | 6.9               | 6.8               |                 |                          |                 |                 |