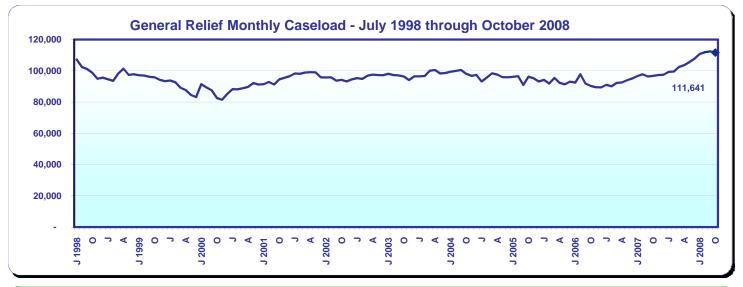

Monthly Caseload Trend Graphs with Current Month Value Displayed

October 2008

Data available at: http://www.cdss.ca.gov/research/

Monthly Caseload Trend Graphs with Current Month Value Displayed

Revised 6/01/2011

October 2008

Data available at: http://www.cdss.ca.gov/research/

Revised 6/01/2011 October 2008

|                                                    | Recipients              |                   |                   |                 | Average Monthly Benefits |                 |                 |
|----------------------------------------------------|-------------------------|-------------------|-------------------|-----------------|--------------------------|-----------------|-----------------|
| _                                                  | Change from Percent Cha |                   |                   | ge from         |                          |                 |                 |
| Programs                                           | October<br>2008         | September<br>2008 | September<br>2008 | October<br>2007 |                          | October<br>2008 | October<br>2007 |
| California Work Opportunity and                    |                         |                   |                   |                 | \$                       | \$              |                 |
| Responsibility to Kids (CalWORKs) - persons a/     | 1,216,874               | 12,856            | 1.1               | 6.3             |                          |                 |                 |
| Children                                           | 955,114                 | 7,924             | 8.0               | 5.6             |                          |                 |                 |
| Cases                                              | 488,503                 | 4,520             | 0.9               | 6.2             |                          | 532.57          | 529.62          |
| CalWORKs payments (\$ in millions)                 | \$260.2                 | \$4.4             | 1.7               | 6.8             |                          |                 |                 |
| Two Parent Families - persons                      | 151,638                 | 3,541             | 2.4               | 15.0            |                          |                 |                 |
| Children                                           | 85,939                  | 1,856             | 2.2               | 12.6            |                          |                 |                 |
| Cases                                              | 38,480                  | 783               | 2.1               | 16.0            |                          | 618.72          | 619.79          |
| Payments (\$ in millions)                          | \$23.8                  | \$0.4             | 1.9               | 15.8            |                          |                 |                 |
| Zero Parent Families - persons                     | 333,329                 | 2,089             | 0.6               | 5.1             |                          |                 |                 |
| Children                                           | 333,329                 | 2,089             | 0.6               | 5.1             |                          |                 |                 |
| Cases                                              | 170,599                 | 1,122             | 0.7               | 4.5             |                          | 490.24          | 493.89          |
| Payments (\$ in millions)                          | \$83.6                  | \$1.0             | 1.2               | 3.7             |                          |                 |                 |
| All Other Families - persons                       | 531,342                 | 5,685             | 1.1               | 6.6             |                          |                 |                 |
| Children                                           | 358,285                 | 2,982             | 0.8               | 6.2             |                          |                 |                 |
| Cases                                              | 203,702                 | 2,035             | 1.0               | 7.3             |                          | 561.21          | 555.38          |
| Payments (\$ in millions)                          | \$114.3                 | \$2.4             | 2.1               | 8.4             |                          |                 |                 |
| TANF Timed-Out - persons                           | 81,710                  | 1,320             | 1.6               | (1.2)           |                          |                 |                 |
| Children                                           | 58,706                  | 776               | 1.3               | (1.2)           |                          |                 |                 |
| Cases                                              | 28,260                  | 403               | 1.4               | (0.1)           |                          | 577.83          | 581.85          |
| Payments (\$ in millions)                          | \$16.3                  | \$0.4             | 2.5               | (0.8)           |                          |                 |                 |
| Safety Net - persons                               | 118,855                 | 221               | 0.2               | 3.9             |                          |                 |                 |
| Children                                           | 118,855                 | 221               | 0.2               | 3.9             |                          |                 |                 |
| Cases                                              | 47,462                  | 177               | 0.4               | 4.6             |                          | 465.01          | 451.88          |
| Payments (\$ in millions)                          | \$22.1                  | \$0.1             | 0.6               | 7.7             |                          |                 |                 |
| Foster Care (FC) Program - children                | 79,075                  | (238)             | (0.3)             | (9.1)           |                          |                 |                 |
| Relative Home placements                           | 27,047                  | (271)             | (1.0)             | (14.2)          |                          |                 |                 |
| Foster Family Agency placements                    | 21,337                  | 113               | 0.5               | (4.9)           |                          |                 |                 |
| Foster Family Home placements                      | 7,611                   | 73                | 1.0               | (9.9)           |                          |                 |                 |
| Group Home placements                              | 13,118                  | 6                 | 0.0               | (8.0)           |                          |                 |                 |
| Guardian Home placements                           | 8,075                   | (122)             | (1.5)             | (2.5)           |                          |                 |                 |
| Other/Unspecified Home placements                  | 1,496                   | (29)              | (1.9)             | (9.4)           |                          |                 |                 |
| Other Facility placements                          | 391                     | (8)               | (2.0)             | 7.4             |                          |                 |                 |
| Supplemental Security Income/State Supplementary   |                         |                   |                   |                 |                          |                 |                 |
| Payment (SSI/SSP) - persons b/                     | 1,262,985               | 455               | 0.0               | 1.5             |                          |                 |                 |
| Aged                                               | 371,093                 | 724               | 0.2               | 1.2             |                          | 535.67          | 532.93          |
| Blind                                              | 20,487                  | (51)              | (0.2)             | (1.7)           |                          | 672.42          | 663.75          |
| Disabled                                           | 871,405                 | (218)             | (0.0)             | 1.7             |                          | 653.15          | 647.58          |
| SSI/SSP payments (\$ in millions)                  | \$781.7                 | (\$1.2)           | (0.2)             | 2.3             |                          |                 |                 |
| General Relief (GR) - persons                      | 111,641                 | (652)             | (0.6)             | 16.1            |                          | 217.51          | 220.81          |
|                                                    | October<br>2008         | September<br>2008 | October<br>2007   |                 |                          |                 |                 |
| California unemployment rate (seasonally adjusted) | 8.2%                    | 7.7%              | 5.7%              |                 |                          |                 |                 |
| California population on assistance c/             | 7.0                     | 6.9               | 6.8               |                 |                          |                 |                 |