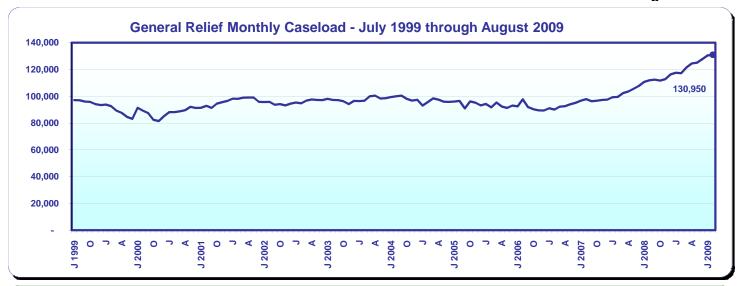

August 2009

Data available at: http://www.cdss.ca.gov/research/

September 29, 2011 August 2009

|                                                    | Recipients     |              |                |                | Average Monthly Benefits |                |
|----------------------------------------------------|----------------|--------------|----------------|----------------|--------------------------|----------------|
| -                                                  |                | Change from  | Percent Chang  | e from         |                          |                |
| Programs                                           | August<br>2009 | July<br>2009 | July<br>2009   | August<br>2008 | August<br>2009           | August<br>2008 |
| California Work Opportunity and                    |                |              |                |                | \$ \$                    |                |
| Responsibility to Kids (CalWORKs) - persons a/     | 1,323,492      | 3,910        | 0.3            | 10.5           |                          |                |
| Children                                           | 1,033,416      | 3,503        | 0.3            | 9.5            |                          |                |
| Cases                                              | 536,464        | 2,215        | 0.4            | 11.5           | 504.41                   | 527.30         |
| CalWORKs payments (\$ in millions)                 | \$270.6        | (\$0.2)      | (0.1)          | 6.7            |                          |                |
| Two Parent Families - persons                      | 184,920        | 3,348        | 1.8            | 25.9           |                          |                |
| Children                                           | 104,512        | 2,757        | 2.7            | 25.1           |                          |                |
| Cases                                              | 48,521         | 1,427        | 3.0            | 29.8           | 583.18                   | 616.84         |
| Payments (\$ in millions)                          | \$28.3         | \$0.6        | 2.3            | 22.7           |                          |                |
| Zero Parent Families - persons                     | 365,651        | 509          | 0.1            | 10.7           |                          |                |
| Children                                           | 365,651        | 509          | 0.1            | 10.7           |                          |                |
| Cases                                              | 187,417        | (201)        | (0.1)          | 11.0           | 465.88                   | 487.63         |
| Payments (\$ in millions)                          | \$87.3         | (\$0.4)      | (0.4)          | 6.0            |                          |                |
| All Other Families - persons                       | 567,304        | 201          | 0.0            | 8.8            |                          |                |
| Children                                           | 381,865        | 37           | 0.0            | 8.2            |                          |                |
| Cases                                              | 222,061        | 731          | 0.3            | 11.1           | 526.76                   | 554.79         |
| Payments (\$ in millions)                          | \$117.0        | (\$0.6)      | (0.5)          | 5.5            |                          |                |
| TANF Timed-Out - persons                           | 87,441         | 62           | 0.1            | 8.3            |                          |                |
| Children                                           | 63,212         | 410          | 0.7            | 8.7            |                          |                |
| Cases                                              | 30,457         | 231          | 0.8            | 9.2            | 552.40                   | 576.33         |
| Payments (\$ in millions)                          | \$16.8         | \$0.1        | 0.7            | 4.6            |                          |                |
| Safety Net - persons                               | 118,176        | (210)        | (0.2)          | (0.3)          |                          |                |
| Children                                           | 118,176        | (210)        | (0.2)          | (0.3)          |                          |                |
| Cases                                              | 48,008         | 27           | 0.1            | 1.9            | 441.44                   | 452.78         |
| Payments (\$ in millions)                          | \$21.2         | \$0.0        | 0.0            | (0.7)          |                          |                |
| Foster Care (FC) Program - children                | 72,495         | (4,917)      | (6.4)          | (2.0)          |                          |                |
| Relative Home placements                           | 24,515         | (1,812)      | (6.9)          | (4.8)          |                          |                |
| Foster Family Agency placements                    | 20,726         | (1,190)      | (5.4)          | 5.8            |                          |                |
| Foster Family Home placements                      | 6,739          | (527)        | (7.3)          | (3.5)          |                          |                |
| Group Home placements                              | 10,925         | (914)        | (7.7)          | (10.7)         |                          |                |
| Guardian Home placements                           | 7,933          | (310)        | (3.8)          | 3.7            |                          |                |
| Other/Unspecified Home placements                  | 1,361          | (89)         | (6.1)          | (6.7)          |                          |                |
| Other Facility placements                          | 296            | (75)         | (20.2)         | (11.6)         |                          |                |
| Supplemental Security Income/State Supplementary   |                |              |                |                |                          |                |
| Payment (SSI/SSP) - persons b/                     | 1,248,372      | 4,062        | 0.3            | (0.7)          |                          |                |
| Aged                                               | 363,363        | 622          | 0.2            | (1.6)          | 519.14                   | 536.58         |
| Blind                                              | 19,709         | 25           | 0.1            | (3.7)          | 656.90                   | 673.54         |
| Disabled                                           | 865,300        | 3,415        | 0.4            | (0.3)          | 641.91                   | 651.26         |
| SSI/SSP payments (\$ in millions)                  | \$757.0        | \$10.4       | 1.4            | (2.6)          |                          |                |
| General Relief (GR) - persons                      | 130,950        | 552          | 0.4            | 17.3           | 219.92                   | 215.66         |
|                                                    | August<br>2009 | July<br>2009 | August<br>2008 |                |                          |                |
| California unemployment rate (seasonally adjusted) | 12.2%          | 11.9%        | 7.6%           |                |                          |                |
| California population on assistance c/             | 7.2            | 7.2          | 6.9            |                |                          |                |