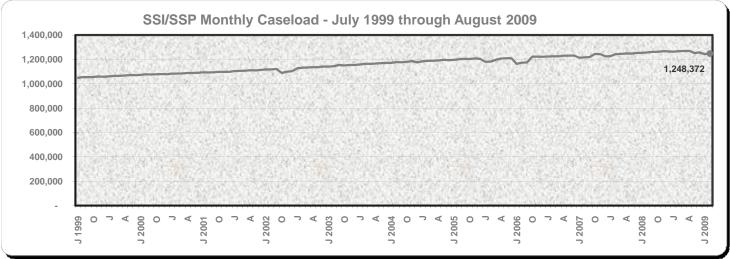

August 2009

Data available at: http://www.cdss.ca.gov/research/

September 29, 2011 August 2009

|                                                    | Recipients     |              |                |                | Average Monthly Benefits |                |
|----------------------------------------------------|----------------|--------------|----------------|----------------|--------------------------|----------------|
| -                                                  |                | Change from  | Percent Chang  | e from         |                          |                |
| Programs                                           | August<br>2009 | July<br>2009 | July<br>2009   | August<br>2008 | August<br>2009           | August<br>2008 |
| California Work Opportunity and                    |                |              |                |                | \$ \$                    |                |
| Responsibility to Kids (CalWORKs) - persons a/     | 1,323,492      | 3,910        | 0.3            | 10.5           |                          |                |
| Children                                           | 1,033,416      | 3,503        | 0.3            | 9.5            |                          |                |
| Cases                                              | 536,464        | 2,215        | 0.4            | 11.5           | 504.41                   | 527.30         |
| CalWORKs payments (\$ in millions)                 | \$270.6        | (\$0.2)      | (0.1)          | 6.7            |                          |                |
| Two Parent Families - persons                      | 184,920        | 3,348        | 1.8            | 25.9           |                          |                |
| Children                                           | 104,512        | 2,757        | 2.7            | 25.1           |                          |                |
| Cases                                              | 48,521         | 1,427        | 3.0            | 29.8           | 583.18                   | 616.84         |
| Payments (\$ in millions)                          | \$28.3         | \$0.6        | 2.3            | 22.7           |                          |                |
| Zero Parent Families - persons                     | 365,651        | 509          | 0.1            | 10.7           |                          |                |
| Children                                           | 365,651        | 509          | 0.1            | 10.7           |                          |                |
| Cases                                              | 187,417        | (201)        | (0.1)          | 11.0           | 465.88                   | 487.63         |
| Payments (\$ in millions)                          | \$87.3         | (\$0.4)      | (0.4)          | 6.0            |                          |                |
| All Other Families - persons                       | 567,304        | 201          | 0.0            | 8.8            |                          |                |
| Children                                           | 381,865        | 37           | 0.0            | 8.2            |                          |                |
| Cases                                              | 222,061        | 731          | 0.3            | 11.1           | 526.76                   | 554.79         |
| Payments (\$ in millions)                          | \$117.0        | (\$0.6)      | (0.5)          | 5.5            |                          |                |
| TANF Timed-Out - persons                           | 87,441         | 62           | 0.1            | 8.3            |                          |                |
| Children                                           | 63,212         | 410          | 0.7            | 8.7            |                          |                |
| Cases                                              | 30,457         | 231          | 0.8            | 9.2            | 552.40                   | 576.33         |
| Payments (\$ in millions)                          | \$16.8         | \$0.1        | 0.7            | 4.6            |                          |                |
| Safety Net - persons                               | 118,176        | (210)        | (0.2)          | (0.3)          |                          |                |
| Children                                           | 118,176        | (210)        | (0.2)          | (0.3)          |                          |                |
| Cases                                              | 48,008         | 27           | 0.1            | 1.9            | 441.44                   | 452.78         |
| Payments (\$ in millions)                          | \$21.2         | \$0.0        | 0.0            | (0.7)          |                          |                |
| Foster Care (FC) Program - children                | 72,495         | (4,917)      | (6.4)          | (2.0)          |                          |                |
| Relative Home placements                           | 24,515         | (1,812)      | (6.9)          | (4.8)          |                          |                |
| Foster Family Agency placements                    | 20,726         | (1,190)      | (5.4)          | 5.8            |                          |                |
| Foster Family Home placements                      | 6,739          | (527)        | (7.3)          | (3.5)          |                          |                |
| Group Home placements                              | 10,925         | (914)        | (7.7)          | (10.7)         |                          |                |
| Guardian Home placements                           | 7,933          | (310)        | (3.8)          | 3.7            |                          |                |
| Other/Unspecified Home placements                  | 1,361          | (89)         | (6.1)          | (6.7)          |                          |                |
| Other Facility placements                          | 296            | (75)         | (20.2)         | (11.6)         |                          |                |
| Supplemental Security Income/State Supplementary   |                |              |                |                |                          |                |
| Payment (SSI/SSP) - persons b/                     | 1,248,372      | 4,062        | 0.3            | (0.7)          |                          |                |
| Aged                                               | 363,363        | 622          | 0.2            | (1.6)          | 519.14                   | 536.58         |
| Blind                                              | 19,709         | 25           | 0.1            | (3.7)          | 656.90                   | 673.54         |
| Disabled                                           | 865,300        | 3,415        | 0.4            | (0.3)          | 641.91                   | 651.26         |
| SSI/SSP payments (\$ in millions)                  | \$757.0        | \$10.4       | 1.4            | (2.6)          |                          |                |
| General Relief (GR) - persons                      | 130,950        | 552          | 0.4            | 17.3           | 219.92                   | 215.66         |
|                                                    | August<br>2009 | July<br>2009 | August<br>2008 |                |                          |                |
| California unemployment rate (seasonally adjusted) | 12.2%          | 11.9%        | 7.6%           |                |                          |                |
| California population on assistance c/             | 7.2            | 7.2          | 6.9            |                |                          |                |