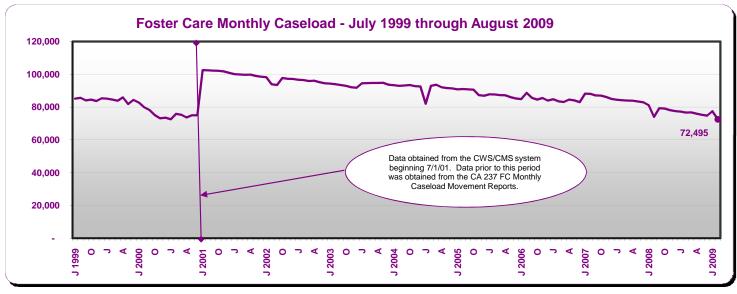

August 2009

Data available at: http://www.cdss.ca.gov/research/

September 29, 2011 August 2009

|                                                    | Recipients     |              |                |                | Average Monthly Benefits |                |
|----------------------------------------------------|----------------|--------------|----------------|----------------|--------------------------|----------------|
| -                                                  |                | Change from  | Percent Chang  | e from         |                          |                |
| Programs                                           | August<br>2009 | July<br>2009 | July<br>2009   | August<br>2008 | August<br>2009           | August<br>2008 |
| California Work Opportunity and                    |                |              |                |                | \$ \$                    |                |
| Responsibility to Kids (CalWORKs) - persons a/     | 1,323,492      | 3,910        | 0.3            | 10.5           |                          |                |
| Children                                           | 1,033,416      | 3,503        | 0.3            | 9.5            |                          |                |
| Cases                                              | 536,464        | 2,215        | 0.4            | 11.5           | 504.41                   | 527.30         |
| CalWORKs payments (\$ in millions)                 | \$270.6        | (\$0.2)      | (0.1)          | 6.7            |                          |                |
| Two Parent Families - persons                      | 184,920        | 3,348        | 1.8            | 25.9           |                          |                |
| Children                                           | 104,512        | 2,757        | 2.7            | 25.1           |                          |                |
| Cases                                              | 48,521         | 1,427        | 3.0            | 29.8           | 583.18                   | 616.84         |
| Payments (\$ in millions)                          | \$28.3         | \$0.6        | 2.3            | 22.7           |                          |                |
| Zero Parent Families - persons                     | 365,651        | 509          | 0.1            | 10.7           |                          |                |
| Children                                           | 365,651        | 509          | 0.1            | 10.7           |                          |                |
| Cases                                              | 187,417        | (201)        | (0.1)          | 11.0           | 465.88                   | 487.63         |
| Payments (\$ in millions)                          | \$87.3         | (\$0.4)      | (0.4)          | 6.0            |                          |                |
| All Other Families - persons                       | 567,304        | 201          | 0.0            | 8.8            |                          |                |
| Children                                           | 381,865        | 37           | 0.0            | 8.2            |                          |                |
| Cases                                              | 222,061        | 731          | 0.3            | 11.1           | 526.76                   | 554.79         |
| Payments (\$ in millions)                          | \$117.0        | (\$0.6)      | (0.5)          | 5.5            |                          |                |
| TANF Timed-Out - persons                           | 87,441         | 62           | 0.1            | 8.3            |                          |                |
| Children                                           | 63,212         | 410          | 0.7            | 8.7            |                          |                |
| Cases                                              | 30,457         | 231          | 0.8            | 9.2            | 552.40                   | 576.33         |
| Payments (\$ in millions)                          | \$16.8         | \$0.1        | 0.7            | 4.6            |                          |                |
| Safety Net - persons                               | 118,176        | (210)        | (0.2)          | (0.3)          |                          |                |
| Children                                           | 118,176        | (210)        | (0.2)          | (0.3)          |                          |                |
| Cases                                              | 48,008         | 27           | 0.1            | 1.9            | 441.44                   | 452.78         |
| Payments (\$ in millions)                          | \$21.2         | \$0.0        | 0.0            | (0.7)          |                          |                |
| Foster Care (FC) Program - children                | 72,495         | (4,917)      | (6.4)          | (2.0)          |                          |                |
| Relative Home placements                           | 24,515         | (1,812)      | (6.9)          | (4.8)          |                          |                |
| Foster Family Agency placements                    | 20,726         | (1,190)      | (5.4)          | 5.8            |                          |                |
| Foster Family Home placements                      | 6,739          | (527)        | (7.3)          | (3.5)          |                          |                |
| Group Home placements                              | 10,925         | (914)        | (7.7)          | (10.7)         |                          |                |
| Guardian Home placements                           | 7,933          | (310)        | (3.8)          | 3.7            |                          |                |
| Other/Unspecified Home placements                  | 1,361          | (89)         | (6.1)          | (6.7)          |                          |                |
| Other Facility placements                          | 296            | (75)         | (20.2)         | (11.6)         |                          |                |
| Supplemental Security Income/State Supplementary   |                |              |                |                |                          |                |
| Payment (SSI/SSP) - persons b/                     | 1,248,372      | 4,062        | 0.3            | (0.7)          |                          |                |
| Aged                                               | 363,363        | 622          | 0.2            | (1.6)          | 519.14                   | 536.58         |
| Blind                                              | 19,709         | 25           | 0.1            | (3.7)          | 656.90                   | 673.54         |
| Disabled                                           | 865,300        | 3,415        | 0.4            | (0.3)          | 641.91                   | 651.26         |
| SSI/SSP payments (\$ in millions)                  | \$757.0        | \$10.4       | 1.4            | (2.6)          |                          |                |
| General Relief (GR) - persons                      | 130,950        | 552          | 0.4            | 17.3           | 219.92                   | 215.66         |
|                                                    | August<br>2009 | July<br>2009 | August<br>2008 |                |                          |                |
| California unemployment rate (seasonally adjusted) | 12.2%          | 11.9%        | 7.6%           |                |                          |                |
| California population on assistance c/             | 7.2            | 7.2          | 6.9            |                |                          |                |