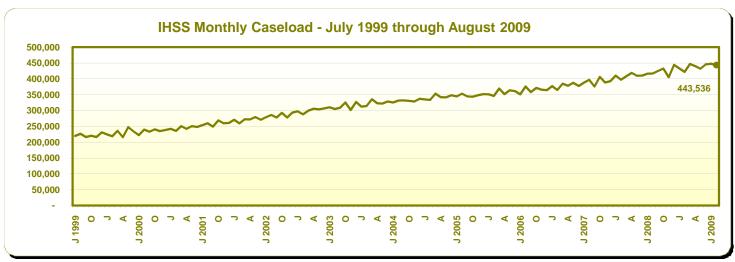

Monthly Caseload Trend Graphs with Current Month Value Displayed

August 2009

Data available at: http://www.cdss.ca.gov/research/

Monthly Caseload Trend Graphs with Current Month Value Displayed

September 29, 2011

August 2009

|                       |                                              | Recipients     |              |               |                | Average Monthly Benefits |                |  |
|-----------------------|----------------------------------------------|----------------|--------------|---------------|----------------|--------------------------|----------------|--|
|                       |                                              |                | Change from  | Percent Chang | e from         |                          |                |  |
|                       | Programs                                     | August<br>2009 | July<br>2009 | July<br>2009  | August<br>2008 | August<br>2009           | August<br>2008 |  |
|                       |                                              |                |              |               |                | \$ \$                    |                |  |
| Federal and State Su  | upplemental Nutrition Assistance Program (SN | NAP)           |              |               |                | Average Benefit Po       | er Person      |  |
| Persons               |                                              | 2,920,537      | 41,101       | 1.4           | 24.3           | 146.31                   | 113.02         |  |
| Assistance: pe        | ersons                                       | 763,269        | (593)        | (0.1)         | 12.7           |                          |                |  |
| ho                    | ouseholds                                    | 301,628        | 193          | 0.1           | 13.6           |                          |                |  |
| Nonassistance: per    | rsons                                        | 2,157,268      | 41,694       | 2.0           | 29.0           |                          |                |  |
| ho                    | ouseholds                                    | 936,667        | 18,038       | 2.0           | 32.5           |                          |                |  |
| Expenditures paid (   | \$ in millions)                              | \$427.3        | \$2.9        | 0.7           | 60.9           |                          |                |  |
| Federal Supplementa   | al Nutrition Assistance Program (SNAP)       |                |              |               |                |                          |                |  |
| Persons               |                                              | 2,890,147      | 41,014       | 1.4           | 24.2           | 146.65                   | 113.23         |  |
| Assistance: pe        | ersons                                       | 757,314        | (558)        | (0.1)         | 12.6           |                          |                |  |
| ho                    | ouseholds d/                                 | 299,888        | 204          | 0.1           | 13.6           |                          |                |  |
| Nonassistance: per    | rsons                                        | 2,132,833      | 41,572       | 2.0           | 28.9           |                          |                |  |
| ho                    | ouseholds d/                                 | 926,544        | 17,944       | 2.0           | 32.5           |                          |                |  |
| Expenditures paid (   | \$ in millions)                              | \$423.8        | \$2.8        | 0.7           | 60.9           |                          |                |  |
| California Food Assis | stance Program (CFAP) e/                     |                |              |               |                |                          |                |  |
| Persons               |                                              | 30,390         | 87           | 0.3           | 28.1           | 114.40                   | 91.72          |  |
| Assistance: pe        | ersons                                       | 5,955          | (35)         | (0.6)         | 16.7           |                          |                |  |
| ho                    | ouseholds f/                                 | 1,740          | (11)         | (0.6)         | 17.6           |                          |                |  |
| Nonassistance: per    | rsons                                        | 24,435         | 122          | 0.5           | 31.2           |                          |                |  |
| ho                    | ouseholds f/                                 | 10,123         | 94           | 0.9           | 28.0           |                          |                |  |
| Expenditures paid (   | \$ in millions)                              | \$3.5          | \$0.1        | 2.1           | 59.8           |                          |                |  |
| In-Home Supportive    | Services (IHSS)                              |                | _            |               |                | Average Cost Pe          | r Person       |  |
|                       | paid services                                | 443,536        | (3,897)      | (0.9)         | 6.5            | 907.26                   | 900.71         |  |
| 0 1                   | id                                           | 38,248,356     | (504,827)    | (1.3)         | 5.7            |                          |                |  |
| •                     | \$ in millions)                              | \$402.4        | (\$4.4)      | (1.1)         | 7.2            |                          |                |  |