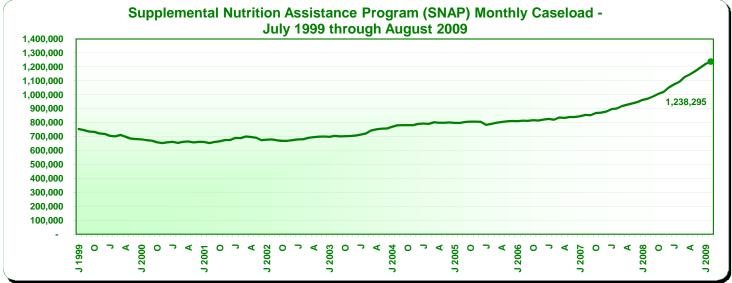

Monthly Caseload Trend Graphs with Current Month Value Displayed

August 2009

Data available at: http://www.cdss.ca.gov/research/

Monthly Caseload Trend Graphs with Current Month Value Displayed

September 29, 2011

August 2009

Data available at: http://www.cdss.ca.gov/research/

September 29, 2011 August 2009

|                                                    | Recipients     |              |                |                | Average Monthly Benefits |                |
|----------------------------------------------------|----------------|--------------|----------------|----------------|--------------------------|----------------|
| -                                                  |                | Change from  | Percent Chang  | e from         |                          |                |
| Programs                                           | August<br>2009 | July<br>2009 | July<br>2009   | August<br>2008 | August<br>2009           | August<br>2008 |
| California Work Opportunity and                    |                |              |                |                | \$ \$                    |                |
| Responsibility to Kids (CalWORKs) - persons a/     | 1,323,492      | 3,910        | 0.3            | 10.5           |                          |                |
| Children                                           | 1,033,416      | 3,503        | 0.3            | 9.5            |                          |                |
| Cases                                              | 536,464        | 2,215        | 0.4            | 11.5           | 504.41                   | 527.30         |
| CalWORKs payments (\$ in millions)                 | \$270.6        | (\$0.2)      | (0.1)          | 6.7            |                          |                |
| Two Parent Families - persons                      | 184,920        | 3,348        | 1.8            | 25.9           |                          |                |
| Children                                           | 104,512        | 2,757        | 2.7            | 25.1           |                          |                |
| Cases                                              | 48,521         | 1,427        | 3.0            | 29.8           | 583.18                   | 616.84         |
| Payments (\$ in millions)                          | \$28.3         | \$0.6        | 2.3            | 22.7           |                          |                |
| Zero Parent Families - persons                     | 365,651        | 509          | 0.1            | 10.7           |                          |                |
| Children                                           | 365,651        | 509          | 0.1            | 10.7           |                          |                |
| Cases                                              | 187,417        | (201)        | (0.1)          | 11.0           | 465.88                   | 487.63         |
| Payments (\$ in millions)                          | \$87.3         | (\$0.4)      | (0.4)          | 6.0            |                          |                |
| All Other Families - persons                       | 567,304        | 201          | 0.0            | 8.8            |                          |                |
| Children                                           | 381,865        | 37           | 0.0            | 8.2            |                          |                |
| Cases                                              | 222,061        | 731          | 0.3            | 11.1           | 526.76                   | 554.79         |
| Payments (\$ in millions)                          | \$117.0        | (\$0.6)      | (0.5)          | 5.5            |                          |                |
| TANF Timed-Out - persons                           | 87,441         | 62           | 0.1            | 8.3            |                          |                |
| Children                                           | 63,212         | 410          | 0.7            | 8.7            |                          |                |
| Cases                                              | 30,457         | 231          | 0.8            | 9.2            | 552.40                   | 576.33         |
| Payments (\$ in millions)                          | \$16.8         | \$0.1        | 0.7            | 4.6            |                          |                |
| Safety Net - persons                               | 118,176        | (210)        | (0.2)          | (0.3)          |                          |                |
| Children                                           | 118,176        | (210)        | (0.2)          | (0.3)          |                          |                |
| Cases                                              | 48,008         | 27           | 0.1            | 1.9            | 441.44                   | 452.78         |
| Payments (\$ in millions)                          | \$21.2         | \$0.0        | 0.0            | (0.7)          |                          |                |
| Foster Care (FC) Program - children                | 72,495         | (4,917)      | (6.4)          | (2.0)          |                          |                |
| Relative Home placements                           | 24,515         | (1,812)      | (6.9)          | (4.8)          |                          |                |
| Foster Family Agency placements                    | 20,726         | (1,190)      | (5.4)          | 5.8            |                          |                |
| Foster Family Home placements                      | 6,739          | (527)        | (7.3)          | (3.5)          |                          |                |
| Group Home placements                              | 10,925         | (914)        | (7.7)          | (10.7)         |                          |                |
| Guardian Home placements                           | 7,933          | (310)        | (3.8)          | 3.7            |                          |                |
| Other/Unspecified Home placements                  | 1,361          | (89)         | (6.1)          | (6.7)          |                          |                |
| Other Facility placements                          | 296            | (75)         | (20.2)         | (11.6)         |                          |                |
| Supplemental Security Income/State Supplementary   |                |              |                |                |                          |                |
| Payment (SSI/SSP) - persons b/                     | 1,248,372      | 4,062        | 0.3            | (0.7)          |                          |                |
| Aged                                               | 363,363        | 622          | 0.2            | (1.6)          | 519.14                   | 536.58         |
| Blind                                              | 19,709         | 25           | 0.1            | (3.7)          | 656.90                   | 673.54         |
| Disabled                                           | 865,300        | 3,415        | 0.4            | (0.3)          | 641.91                   | 651.26         |
| SSI/SSP payments (\$ in millions)                  | \$757.0        | \$10.4       | 1.4            | (2.6)          |                          |                |
| General Relief (GR) - persons                      | 130,950        | 552          | 0.4            | 17.3           | 219.92                   | 215.66         |
|                                                    | August<br>2009 | July<br>2009 | August<br>2008 |                |                          |                |
| California unemployment rate (seasonally adjusted) | 12.2%          | 11.9%        | 7.6%           |                |                          |                |
| California population on assistance c/             | 7.2            | 7.2          | 6.9            |                |                          |                |