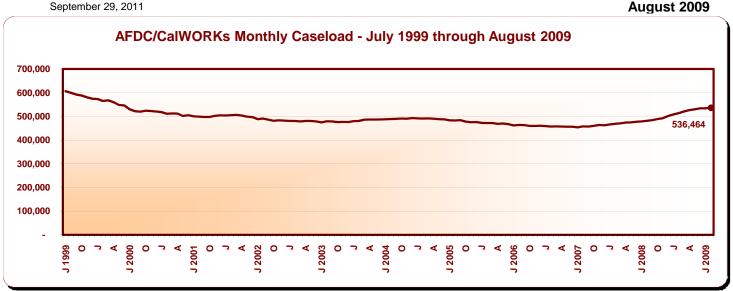

August 2009

Data available at: http://www.cdss.ca.gov/research/

September 29, 2011 August 2009

|                                                    | Recipients     |              |                |                | Average Monthly Benefits |                |
|----------------------------------------------------|----------------|--------------|----------------|----------------|--------------------------|----------------|
| -                                                  |                | Change from  | Percent Chang  | e from         |                          |                |
| Programs                                           | August<br>2009 | July<br>2009 | July<br>2009   | August<br>2008 | August<br>2009           | August<br>2008 |
| California Work Opportunity and                    |                |              |                |                | \$ \$                    |                |
| Responsibility to Kids (CalWORKs) - persons a/     | 1,323,492      | 3,910        | 0.3            | 10.5           |                          |                |
| Children                                           | 1,033,416      | 3,503        | 0.3            | 9.5            |                          |                |
| Cases                                              | 536,464        | 2,215        | 0.4            | 11.5           | 504.41                   | 527.30         |
| CalWORKs payments (\$ in millions)                 | \$270.6        | (\$0.2)      | (0.1)          | 6.7            |                          |                |
| Two Parent Families - persons                      | 184,920        | 3,348        | 1.8            | 25.9           |                          |                |
| Children                                           | 104,512        | 2,757        | 2.7            | 25.1           |                          |                |
| Cases                                              | 48,521         | 1,427        | 3.0            | 29.8           | 583.18                   | 616.84         |
| Payments (\$ in millions)                          | \$28.3         | \$0.6        | 2.3            | 22.7           |                          |                |
| Zero Parent Families - persons                     | 365,651        | 509          | 0.1            | 10.7           |                          |                |
| Children                                           | 365,651        | 509          | 0.1            | 10.7           |                          |                |
| Cases                                              | 187,417        | (201)        | (0.1)          | 11.0           | 465.88                   | 487.63         |
| Payments (\$ in millions)                          | \$87.3         | (\$0.4)      | (0.4)          | 6.0            |                          |                |
| All Other Families - persons                       | 567,304        | 201          | 0.0            | 8.8            |                          |                |
| Children                                           | 381,865        | 37           | 0.0            | 8.2            |                          |                |
| Cases                                              | 222,061        | 731          | 0.3            | 11.1           | 526.76                   | 554.79         |
| Payments (\$ in millions)                          | \$117.0        | (\$0.6)      | (0.5)          | 5.5            |                          |                |
| TANF Timed-Out - persons                           | 87,441         | 62           | 0.1            | 8.3            |                          |                |
| Children                                           | 63,212         | 410          | 0.7            | 8.7            |                          |                |
| Cases                                              | 30,457         | 231          | 0.8            | 9.2            | 552.40                   | 576.33         |
| Payments (\$ in millions)                          | \$16.8         | \$0.1        | 0.7            | 4.6            |                          |                |
| Safety Net - persons                               | 118,176        | (210)        | (0.2)          | (0.3)          |                          |                |
| Children                                           | 118,176        | (210)        | (0.2)          | (0.3)          |                          |                |
| Cases                                              | 48,008         | 27           | 0.1            | 1.9            | 441.44                   | 452.78         |
| Payments (\$ in millions)                          | \$21.2         | \$0.0        | 0.0            | (0.7)          |                          |                |
| Foster Care (FC) Program - children                | 72,495         | (4,917)      | (6.4)          | (2.0)          |                          |                |
| Relative Home placements                           | 24,515         | (1,812)      | (6.9)          | (4.8)          |                          |                |
| Foster Family Agency placements                    | 20,726         | (1,190)      | (5.4)          | 5.8            |                          |                |
| Foster Family Home placements                      | 6,739          | (527)        | (7.3)          | (3.5)          |                          |                |
| Group Home placements                              | 10,925         | (914)        | (7.7)          | (10.7)         |                          |                |
| Guardian Home placements                           | 7,933          | (310)        | (3.8)          | 3.7            |                          |                |
| Other/Unspecified Home placements                  | 1,361          | (89)         | (6.1)          | (6.7)          |                          |                |
| Other Facility placements                          | 296            | (75)         | (20.2)         | (11.6)         |                          |                |
| Supplemental Security Income/State Supplementary   |                |              |                |                |                          |                |
| Payment (SSI/SSP) - persons b/                     | 1,248,372      | 4,062        | 0.3            | (0.7)          |                          |                |
| Aged                                               | 363,363        | 622          | 0.2            | (1.6)          | 519.14                   | 536.58         |
| Blind                                              | 19,709         | 25           | 0.1            | (3.7)          | 656.90                   | 673.54         |
| Disabled                                           | 865,300        | 3,415        | 0.4            | (0.3)          | 641.91                   | 651.26         |
| SSI/SSP payments (\$ in millions)                  | \$757.0        | \$10.4       | 1.4            | (2.6)          |                          |                |
| General Relief (GR) - persons                      | 130,950        | 552          | 0.4            | 17.3           | 219.92                   | 215.66         |
|                                                    | August<br>2009 | July<br>2009 | August<br>2008 |                |                          |                |
| California unemployment rate (seasonally adjusted) | 12.2%          | 11.9%        | 7.6%           |                |                          |                |
| California population on assistance c/             | 7.2            | 7.2          | 6.9            |                |                          |                |