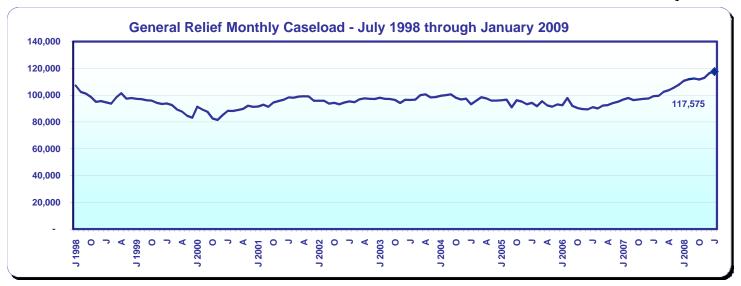

Monthly Caseload Trend Graphs with Current Month Value Displayed

Revised June 2, 2011 January 2009

Data available at: http://www.cdss.ca.gov/research/

Monthly Caseload Trend Graphs with Current Month Value Displayed

Revised June 2, 2011

January 2009

Data available at: http://www.cdss.ca.gov/research/

Revised June 2, 2011 January 2009

|                                                            |                    | Recipients        |                  |                 | Average Monthly Benefits |                 |
|------------------------------------------------------------|--------------------|-------------------|------------------|-----------------|--------------------------|-----------------|
| _                                                          |                    | Change from       | Percent Chang    | ge from         |                          |                 |
| Programs                                                   | January<br>2009    | December<br>2008  | December<br>2008 | January<br>2008 | January<br>2009          | January<br>2008 |
| California Work Opportunity and                            |                    |                   |                  |                 | \$ \$                    |                 |
| Responsibility to Kids (CalWORKs) - persons a/             | 1,261,014          | 12,884            | 1.0              | 8.7             |                          |                 |
| Children                                                   | 989,394            | 10,509            | 1.1              | 7.7             |                          |                 |
| Cases                                                      | 508,471            | 6,592             | 1.4              | 9.0             | 528.80                   | 526.60          |
| CalWORKs payments (\$ in millions)                         | \$268.9            | \$1.2             | 0.5              | 9.4             |                          |                 |
| Two Parent Families - persons                              | 164,028            | 4,135             | 2.6              | 19.8            |                          |                 |
| Children                                                   | 92,258             | 2,110             | 2.3              | 17.1            |                          |                 |
| Cases                                                      | 41,838             | 1,199             | 3.0              | 21.9            | 616.67                   | 616.02          |
| Payments (\$ in millions)                                  | \$25.8             | \$0.4             | 1.5              | 22.0            |                          |                 |
| Zero Parent Families - persons                             | 351,758            | 6,947             | 2.0              | 7.6             |                          |                 |
| Children                                                   | 351,758            | 6,947             | 2.0              | 7.6             |                          |                 |
| Cases                                                      | 180,290            | 3,814             | 2.2              | 7.4             | 493.60                   | 491.39          |
| Payments (\$ in millions)                                  | \$89.0             | \$1.7             | 2.0              | 7.9             |                          |                 |
| All Other Families - persons                               | 544,372            | 1,895             | 0.3              | 9.1             |                          |                 |
| Children                                                   | 367,078            | 1,418             | 0.3              | 8.7             |                          |                 |
| Cases                                                      | 209,878            | 1,330             | 0.6              | 10.4            | 552.13                   | 551.06          |
| Payments (\$ in millions)                                  | \$115.9            | (\$0.7)           | (0.6)            | 10.7            | 002.10                   | 001.00          |
| TANF Timed-Out - persons                                   | 79,981             | (529)             | (0.7)            | (2.4)           |                          |                 |
| Children                                                   | 57,425             | (402)             | (0.7)            | (2.8)           |                          |                 |
| Cases                                                      | 27,879             | (100)             | (0.4)            | (1.2)           | 570.75                   | 569.42          |
| Payments (\$ in millions)                                  | \$15.9             | (\$0.2)           | (1.1)            | (1.0)           |                          |                 |
| Safety Net - persons                                       | 120,875            | 436               | 0.4              | 4.3             |                          |                 |
| Children                                                   | 120,875            | 436               | 0.4              | 4.3             |                          |                 |
| Cases                                                      | 48,586             | 349               | 0.7              | 5.6             | 458.92                   | 461.11          |
| Payments (\$ in millions)                                  | \$22.3             | (\$0.1)           | (0.2)            | 5.1             |                          |                 |
| Foster Care (FC) Program - children                        | 77,240             | · ,               | (0.3)            | (8.6)           |                          |                 |
| ` <i>,</i>                                                 |                    | (243)             | . ,              | , ,             |                          |                 |
| Relative Home placements                                   | 26,098             | (259)             | (1.0)            | (13.6)          |                          |                 |
| Foster Family Agency placements                            | 20,818<br>7,292    | 153               | 0.7              | (2.4)           |                          |                 |
| Foster Family Home placementsGroup Home placements         | 13,012             | (8)<br>(63)       | (0.1)<br>(0.5)   | (8.4)<br>(10.3) |                          |                 |
|                                                            | 8,186              | (28)              | (0.3)            | (3.3)           |                          |                 |
| Guardian Home placements Other/Unspecified Home placements | 1,497              | (28)              | (1.8)            | (8.6)           |                          |                 |
| Other Facility placements.                                 | 337                | (10)              | (2.9)            | (6.9)           |                          |                 |
|                                                            | 337                | (10)              | (2.5)            | (0.3)           |                          |                 |
| Supplemental Security Income/State Supplementary           | 1 262 666          | (0.555)           | (0.0)            | 2.0             |                          |                 |
| Payment (SSI/SSP) - persons b/                             | 1,263,666          | (2,555)           | (0.2)            | 3.0             | FF4 40                   | E04 70          |
| Aged                                                       | 370,483            | (641)             | (0.2)            | 2.3             | 551.42                   | 531.76          |
| Blind                                                      | 20,333             | (61)              | (0.3)            | (0.8)           | 685.94                   | 654.24          |
| DisabledSSI/SSP payments (\$ in millions)                  | 872,850<br>\$798.4 | (1,853)<br>\$18.7 | (0.2)<br>2.4     | 3.5<br>9.9      | 664.69                   | 617.08          |
| ooi/oor payments (φ in millions)                           | φ1 90.4            | φ10.1             | 2.4              | 9.9             |                          |                 |
| General Relief (GR) - persons                              | 117,575            | 1,314             | 1.1              | 19.4            | 218.60                   | 219.18          |
| _                                                          | January<br>2009    | December<br>2008  | January<br>2008  |                 |                          |                 |
| California unemployment rate (seasonally adjusted)         | 10.1%              | 8.7%              | 6.1%             |                 |                          |                 |
| California population on assistance c/                     | 7.1                | 7.0               | 6.8              |                 |                          |                 |