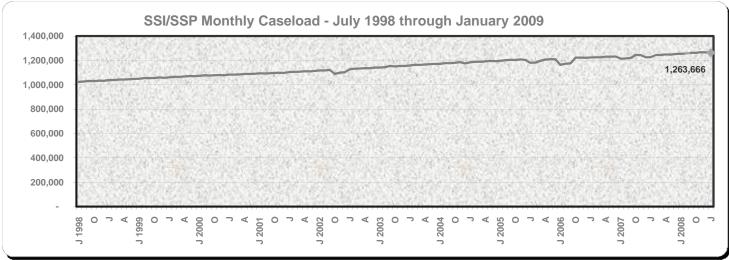

Monthly Caseload Trend Graphs with Current Month Value Displayed

Revised June 2, 2011 January 2009

Data available at: http://www.cdss.ca.gov/research/

Monthly Caseload Trend Graphs with Current Month Value Displayed

Revised June 2, 2011

January 2009

Data available at: http://www.cdss.ca.gov/research/

Revised June 2, 2011 January 2009

|                                                            |                    | Recipients        |                  |                 | Average Monthly Benefits |                 |
|------------------------------------------------------------|--------------------|-------------------|------------------|-----------------|--------------------------|-----------------|
| _                                                          |                    | Change from       | Percent Chang    | ge from         |                          |                 |
| Programs                                                   | January<br>2009    | December<br>2008  | December<br>2008 | January<br>2008 | January<br>2009          | January<br>2008 |
| California Work Opportunity and                            |                    |                   |                  |                 | \$ \$                    |                 |
| Responsibility to Kids (CalWORKs) - persons a/             | 1,261,014          | 12,884            | 1.0              | 8.7             |                          |                 |
| Children                                                   | 989,394            | 10,509            | 1.1              | 7.7             |                          |                 |
| Cases                                                      | 508,471            | 6,592             | 1.4              | 9.0             | 528.80                   | 526.60          |
| CalWORKs payments (\$ in millions)                         | \$268.9            | \$1.2             | 0.5              | 9.4             |                          |                 |
| Two Parent Families - persons                              | 164,028            | 4,135             | 2.6              | 19.8            |                          |                 |
| Children                                                   | 92,258             | 2,110             | 2.3              | 17.1            |                          |                 |
| Cases                                                      | 41,838             | 1,199             | 3.0              | 21.9            | 616.67                   | 616.02          |
| Payments (\$ in millions)                                  | \$25.8             | \$0.4             | 1.5              | 22.0            |                          |                 |
| Zero Parent Families - persons                             | 351,758            | 6,947             | 2.0              | 7.6             |                          |                 |
| Children                                                   | 351,758            | 6,947             | 2.0              | 7.6             |                          |                 |
| Cases                                                      | 180,290            | 3,814             | 2.2              | 7.4             | 493.60                   | 491.39          |
| Payments (\$ in millions)                                  | \$89.0             | \$1.7             | 2.0              | 7.9             |                          |                 |
| All Other Families - persons                               | 544,372            | 1,895             | 0.3              | 9.1             |                          |                 |
| Children                                                   | 367,078            | 1,418             | 0.3              | 8.7             |                          |                 |
| Cases                                                      | 209,878            | 1,330             | 0.6              | 10.4            | 552.13                   | 551.06          |
| Payments (\$ in millions)                                  | \$115.9            | (\$0.7)           | (0.6)            | 10.7            | 002.10                   | 001.00          |
| TANF Timed-Out - persons                                   | 79,981             | (529)             | (0.7)            | (2.4)           |                          |                 |
| Children                                                   | 57,425             | (402)             | (0.7)            | (2.8)           |                          |                 |
| Cases                                                      | 27,879             | (100)             | (0.4)            | (1.2)           | 570.75                   | 569.42          |
| Payments (\$ in millions)                                  | \$15.9             | (\$0.2)           | (1.1)            | (1.0)           |                          |                 |
| Safety Net - persons                                       | 120,875            | 436               | 0.4              | 4.3             |                          |                 |
| Children                                                   | 120,875            | 436               | 0.4              | 4.3             |                          |                 |
| Cases                                                      | 48,586             | 349               | 0.7              | 5.6             | 458.92                   | 461.11          |
| Payments (\$ in millions)                                  | \$22.3             | (\$0.1)           | (0.2)            | 5.1             |                          |                 |
| Foster Care (FC) Program - children                        | 77,240             | · ,               | (0.3)            | (8.6)           |                          |                 |
| ` <i>,</i>                                                 |                    | (243)             | . ,              | , ,             |                          |                 |
| Relative Home placements                                   | 26,098             | (259)             | (1.0)            | (13.6)          |                          |                 |
| Foster Family Agency placements                            | 20,818<br>7,292    | 153               | 0.7              | (2.4)           |                          |                 |
| Foster Family Home placementsGroup Home placements         | 13,012             | (8)<br>(63)       | (0.1)<br>(0.5)   | (8.4)<br>(10.3) |                          |                 |
|                                                            | 8,186              | (28)              | (0.3)            | (3.3)           |                          |                 |
| Guardian Home placements Other/Unspecified Home placements | 1,497              | (28)              | (1.8)            | (8.6)           |                          |                 |
| Other Facility placements.                                 | 337                | (10)              | (2.9)            | (6.9)           |                          |                 |
|                                                            | 337                | (10)              | (2.5)            | (0.3)           |                          |                 |
| Supplemental Security Income/State Supplementary           | 1 262 666          | (0.555)           | (0.0)            | 2.0             |                          |                 |
| Payment (SSI/SSP) - persons b/                             | 1,263,666          | (2,555)           | (0.2)            | 3.0             | FF4 40                   | E04 70          |
| Aged                                                       | 370,483            | (641)             | (0.2)            | 2.3             | 551.42                   | 531.76          |
| Blind                                                      | 20,333             | (61)              | (0.3)            | (0.8)           | 685.94                   | 654.24          |
| DisabledSSI/SSP payments (\$ in millions)                  | 872,850<br>\$798.4 | (1,853)<br>\$18.7 | (0.2)<br>2.4     | 3.5<br>9.9      | 664.69                   | 617.08          |
| ooi/oor payments (φ in millions)                           | φ1 90.4            | φ10.1             | 2.4              | 9.9             |                          |                 |
| General Relief (GR) - persons                              | 117,575            | 1,314             | 1.1              | 19.4            | 218.60                   | 219.18          |
| _                                                          | January<br>2009    | December<br>2008  | January<br>2008  |                 |                          |                 |
| California unemployment rate (seasonally adjusted)         | 10.1%              | 8.7%              | 6.1%             |                 |                          |                 |
| California population on assistance c/                     | 7.1                | 7.0               | 6.8              |                 |                          |                 |