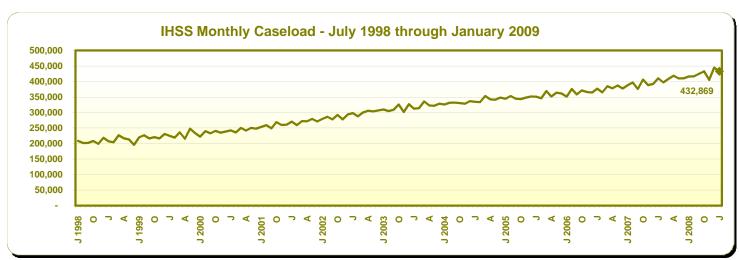

Monthly Caseload Trend Graphs with Current Month Value Displayed

Revised June 2, 2011 January 2009

Data available at: http://www.cdss.ca.gov/research/

Monthly Caseload Trend Graphs with Current Month Value Displayed

Revised June 2, 2011 January 2009

|                  | _                            | Recipients      |                  |                  |                 | Average Monthly Benefits |                 |  |
|------------------|------------------------------|-----------------|------------------|------------------|-----------------|--------------------------|-----------------|--|
|                  | _                            |                 | Change from      | Percent Chang    | ge from         |                          |                 |  |
|                  | Programs                     | January<br>2009 | December<br>2008 | December<br>2008 | January<br>2008 | January<br>2009          | January<br>2008 |  |
|                  |                              |                 |                  |                  |                 | \$ \$                    |                 |  |
| Federal and Stat | e Food Stamp (FS) Program    |                 |                  |                  |                 | Average Coup             | on Value        |  |
| Persons          |                              | 2,571,504       | 43,004           | 1.7              | 17.9            | 126.04                   | 113.40          |  |
| Assistance:      | persons                      | 724,499         | 10,304           | 1.4              | 9.0             |                          |                 |  |
|                  | households                   | 284,569         | 4,044            | 1.4              | 8.9             |                          |                 |  |
| Nonassistance:   | persons                      | 1,847,005       | 32,700           | 1.8              | 21.8            |                          |                 |  |
|                  | households                   | 789,401         | 16,669           | 2.2              | 24.3            |                          |                 |  |
| Expenditures pa  | aid (\$ in millions)         | \$324.1         | \$4.0            | 1.3              | 31.0            |                          |                 |  |
|                  | amp (FS) Program             |                 |                  |                  |                 |                          |                 |  |
| Persons          |                              | 2,545,167       | 42,402           | 1.7              | 17.8            | 126.29                   | 113.60          |  |
| Assistance:      | persons                      | 718,960         | 10,152           | 1.4              | 9.0             |                          |                 |  |
|                  | households d/                | 282,973         | 3,995            | 1.4              | 8.9             |                          |                 |  |
| Nonassistance:   | persons                      | 1,826,207       | 32,250           | 1.8              | 21.7            |                          |                 |  |
|                  | households d/                | 780,749         | 16,566           | 2.2              | 24.3            |                          |                 |  |
| Expenditures pa  | aid (\$ in millions)         | \$321.4         | \$4.0            | 1.3              | 31.0            |                          |                 |  |
|                  | Assistance Program (CFAP) e/ |                 |                  |                  |                 |                          |                 |  |
| Persons          |                              | 26,337          | 602              | 2.3              | 23.7            | 101.71                   | 92.23           |  |
| Assistance:      | persons                      | 5,539           | 152              | 2.8              | 14.4            |                          |                 |  |
|                  | households f/                | 1,596           | 49               | 3.2              | 14.7            |                          |                 |  |
| Nonassistance:   | persons                      | 20,798          | 450              | 2.2              | 26.4            |                          |                 |  |
|                  | households f/                | 8,652           | 103              | 1.2              | 22.0            |                          |                 |  |
| Expenditures pa  | aid (\$ in millions)         | \$2.7           | (\$0.0)          | (0.2)            | 36.4            |                          |                 |  |
|                  | tive Services (IHSS)         |                 |                  |                  |                 | Average Cost Pe          | er Person       |  |
|                  | ng paid services             | 432.869         | (11,264)         | (2.5)            | 5.5             | 920.76                   | 880.30          |  |
|                  | e paid                       | 37,511,615      | (113,948)        | (0.3)            | 8.0             | 3230                     | 555.50          |  |
|                  | aid (\$ in millions)         | \$398.6         | \$8.7            | 2.2              | 10.4            |                          |                 |  |