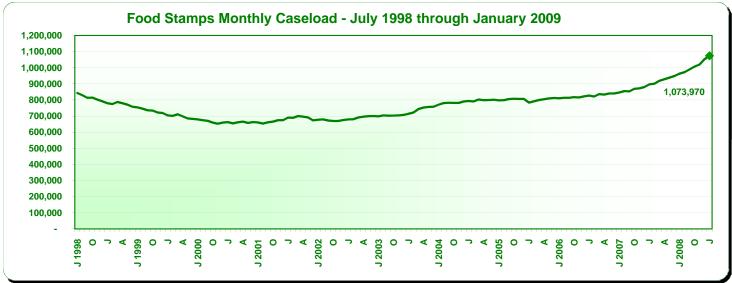

Monthly Caseload Trend Graphs with Current Month Value Displayed

Revised June 2, 2011 January 2009

Data available at: http://www.cdss.ca.gov/research/

Monthly Caseload Trend Graphs with Current Month Value Displayed

Revised June 2, 2011

January 2009

Data available at: http://www.cdss.ca.gov/research/

Revised June 2, 2011 January 2009

|                                                            |                    | Recipients        |                  |                 | Average Monthly Benefits |                 |
|------------------------------------------------------------|--------------------|-------------------|------------------|-----------------|--------------------------|-----------------|
| _                                                          |                    | Change from       | Percent Chang    | ge from         |                          |                 |
| Programs                                                   | January<br>2009    | December<br>2008  | December<br>2008 | January<br>2008 | January<br>2009          | January<br>2008 |
| California Work Opportunity and                            |                    |                   |                  |                 | \$ \$                    |                 |
| Responsibility to Kids (CalWORKs) - persons a/             | 1,261,014          | 12,884            | 1.0              | 8.7             |                          |                 |
| Children                                                   | 989,394            | 10,509            | 1.1              | 7.7             |                          |                 |
| Cases                                                      | 508,471            | 6,592             | 1.4              | 9.0             | 528.80                   | 526.60          |
| CalWORKs payments (\$ in millions)                         | \$268.9            | \$1.2             | 0.5              | 9.4             |                          |                 |
| Two Parent Families - persons                              | 164,028            | 4,135             | 2.6              | 19.8            |                          |                 |
| Children                                                   | 92,258             | 2,110             | 2.3              | 17.1            |                          |                 |
| Cases                                                      | 41,838             | 1,199             | 3.0              | 21.9            | 616.67                   | 616.02          |
| Payments (\$ in millions)                                  | \$25.8             | \$0.4             | 1.5              | 22.0            |                          |                 |
| Zero Parent Families - persons                             | 351,758            | 6,947             | 2.0              | 7.6             |                          |                 |
| Children                                                   | 351,758            | 6,947             | 2.0              | 7.6             |                          |                 |
| Cases                                                      | 180,290            | 3,814             | 2.2              | 7.4             | 493.60                   | 491.39          |
| Payments (\$ in millions)                                  | \$89.0             | \$1.7             | 2.0              | 7.9             |                          |                 |
| All Other Families - persons                               | 544,372            | 1,895             | 0.3              | 9.1             |                          |                 |
| Children                                                   | 367,078            | 1,418             | 0.3              | 8.7             |                          |                 |
| Cases                                                      | 209,878            | 1,330             | 0.6              | 10.4            | 552.13                   | 551.06          |
| Payments (\$ in millions)                                  | \$115.9            | (\$0.7)           | (0.6)            | 10.7            | 002.10                   | 001.00          |
| TANF Timed-Out - persons                                   | 79,981             | (529)             | (0.7)            | (2.4)           |                          |                 |
| Children                                                   | 57,425             | (402)             | (0.7)            | (2.8)           |                          |                 |
| Cases                                                      | 27,879             | (100)             | (0.4)            | (1.2)           | 570.75                   | 569.42          |
| Payments (\$ in millions)                                  | \$15.9             | (\$0.2)           | (1.1)            | (1.0)           |                          |                 |
| Safety Net - persons                                       | 120,875            | 436               | 0.4              | 4.3             |                          |                 |
| Children                                                   | 120,875            | 436               | 0.4              | 4.3             |                          |                 |
| Cases                                                      | 48,586             | 349               | 0.7              | 5.6             | 458.92                   | 461.11          |
| Payments (\$ in millions)                                  | \$22.3             | (\$0.1)           | (0.2)            | 5.1             |                          |                 |
| Foster Care (FC) Program - children                        | 77,240             | · ,               | (0.3)            | (8.6)           |                          |                 |
| ` <i>,</i>                                                 |                    | (243)             | . ,              | , ,             |                          |                 |
| Relative Home placements                                   | 26,098             | (259)             | (1.0)            | (13.6)          |                          |                 |
| Foster Family Agency placements                            | 20,818<br>7,292    | 153               | 0.7              | (2.4)           |                          |                 |
| Foster Family Home placementsGroup Home placements         | 13,012             | (8)<br>(63)       | (0.1)<br>(0.5)   | (8.4)<br>(10.3) |                          |                 |
|                                                            | 8,186              | (28)              | (0.3)            | (3.3)           |                          |                 |
| Guardian Home placements Other/Unspecified Home placements | 1,497              | (28)              | (1.8)            | (8.6)           |                          |                 |
| Other Facility placements.                                 | 337                | (10)              | (2.9)            | (6.9)           |                          |                 |
|                                                            | 337                | (10)              | (2.5)            | (0.3)           |                          |                 |
| Supplemental Security Income/State Supplementary           | 1 262 666          | (0.555)           | (0.0)            | 2.0             |                          |                 |
| Payment (SSI/SSP) - persons b/                             | 1,263,666          | (2,555)           | (0.2)            | 3.0             | FF4 40                   | E04 70          |
| Aged                                                       | 370,483            | (641)             | (0.2)            | 2.3             | 551.42                   | 531.76          |
| Blind                                                      | 20,333             | (61)              | (0.3)            | (0.8)           | 685.94                   | 654.24          |
| DisabledSSI/SSP payments (\$ in millions)                  | 872,850<br>\$798.4 | (1,853)<br>\$18.7 | (0.2)<br>2.4     | 3.5<br>9.9      | 664.69                   | 617.08          |
| ooi/oor payments (φ in millions)                           | φ1 90.4            | φ10.1             | 2.4              | 9.9             |                          |                 |
| General Relief (GR) - persons                              | 117,575            | 1,314             | 1.1              | 19.4            | 218.60                   | 219.18          |
| _                                                          | January<br>2009    | December<br>2008  | January<br>2008  |                 |                          |                 |
| California unemployment rate (seasonally adjusted)         | 10.1%              | 8.7%              | 6.1%             |                 |                          |                 |
| California population on assistance c/                     | 7.1                | 7.0               | 6.8              |                 |                          |                 |

Revised June 2, 2011 January 2009

|                  | _                            | Recipients      |                  |                  |                 | Average Monthly Benefits |                 |  |
|------------------|------------------------------|-----------------|------------------|------------------|-----------------|--------------------------|-----------------|--|
|                  | _                            |                 | Change from      | Percent Chang    | ge from         |                          |                 |  |
|                  | Programs                     | January<br>2009 | December<br>2008 | December<br>2008 | January<br>2008 | January<br>2009          | January<br>2008 |  |
|                  |                              |                 |                  |                  |                 | \$ \$                    |                 |  |
| Federal and Stat | e Food Stamp (FS) Program    |                 |                  |                  |                 | Average Coup             | on Value        |  |
| Persons          |                              | 2,571,504       | 43,004           | 1.7              | 17.9            | 126.04                   | 113.40          |  |
| Assistance:      | persons                      | 724,499         | 10,304           | 1.4              | 9.0             |                          |                 |  |
|                  | households                   | 284,569         | 4,044            | 1.4              | 8.9             |                          |                 |  |
| Nonassistance:   | persons                      | 1,847,005       | 32,700           | 1.8              | 21.8            |                          |                 |  |
|                  | households                   | 789,401         | 16,669           | 2.2              | 24.3            |                          |                 |  |
| Expenditures pa  | aid (\$ in millions)         | \$324.1         | \$4.0            | 1.3              | 31.0            |                          |                 |  |
|                  | amp (FS) Program             |                 |                  |                  |                 |                          |                 |  |
| Persons          |                              | 2,545,167       | 42,402           | 1.7              | 17.8            | 126.29                   | 113.60          |  |
| Assistance:      | persons                      | 718,960         | 10,152           | 1.4              | 9.0             |                          |                 |  |
|                  | households d/                | 282,973         | 3,995            | 1.4              | 8.9             |                          |                 |  |
| Nonassistance:   | persons                      | 1,826,207       | 32,250           | 1.8              | 21.7            |                          |                 |  |
|                  | households d/                | 780,749         | 16,566           | 2.2              | 24.3            |                          |                 |  |
| Expenditures pa  | aid (\$ in millions)         | \$321.4         | \$4.0            | 1.3              | 31.0            |                          |                 |  |
|                  | Assistance Program (CFAP) e/ |                 |                  |                  |                 |                          |                 |  |
| Persons          |                              | 26,337          | 602              | 2.3              | 23.7            | 101.71                   | 92.23           |  |
| Assistance:      | persons                      | 5,539           | 152              | 2.8              | 14.4            |                          |                 |  |
|                  | households f/                | 1,596           | 49               | 3.2              | 14.7            |                          |                 |  |
| Nonassistance:   | persons                      | 20,798          | 450              | 2.2              | 26.4            |                          |                 |  |
|                  | households f/                | 8,652           | 103              | 1.2              | 22.0            |                          |                 |  |
| Expenditures pa  | aid (\$ in millions)         | \$2.7           | (\$0.0)          | (0.2)            | 36.4            |                          |                 |  |
|                  | tive Services (IHSS)         |                 |                  |                  |                 | Average Cost Pe          | er Person       |  |
|                  | ng paid services             | 432.869         | (11,264)         | (2.5)            | 5.5             | 920.76                   | 880.30          |  |
|                  | e paid                       | 37,511,615      | (113,948)        | (0.3)            | 8.0             | 3230                     | 555.50          |  |
|                  | aid (\$ in millions)         | \$398.6         | \$8.7            | 2.2              | 10.4            |                          |                 |  |