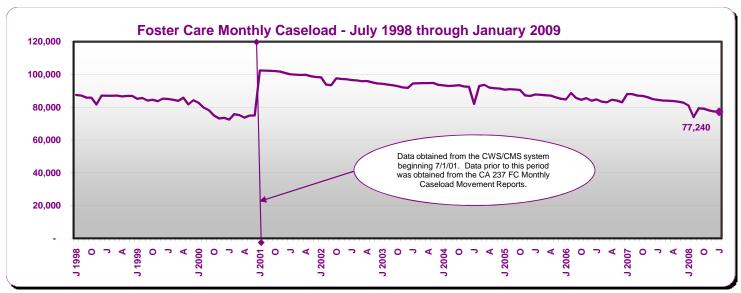

Monthly Caseload Trend Graphs with Current Month Value Displayed

Revised June 2, 2011 January 2009

Data available at: http://www.cdss.ca.gov/research/

Monthly Caseload Trend Graphs with Current Month Value Displayed

Revised June 2, 2011

January 2009

Data available at: http://www.cdss.ca.gov/research/

Revised June 2, 2011 January 2009

|                                                            |                    | Recipients        |                  |                 | Average Monthly Benefits |                 |
|------------------------------------------------------------|--------------------|-------------------|------------------|-----------------|--------------------------|-----------------|
| _                                                          |                    | Change from       | Percent Chang    | ge from         |                          |                 |
| Programs                                                   | January<br>2009    | December<br>2008  | December<br>2008 | January<br>2008 | January<br>2009          | January<br>2008 |
| California Work Opportunity and                            |                    |                   |                  |                 | \$ \$                    |                 |
| Responsibility to Kids (CalWORKs) - persons a/             | 1,261,014          | 12,884            | 1.0              | 8.7             |                          |                 |
| Children                                                   | 989,394            | 10,509            | 1.1              | 7.7             |                          |                 |
| Cases                                                      | 508,471            | 6,592             | 1.4              | 9.0             | 528.80                   | 526.60          |
| CalWORKs payments (\$ in millions)                         | \$268.9            | \$1.2             | 0.5              | 9.4             |                          |                 |
| Two Parent Families - persons                              | 164,028            | 4,135             | 2.6              | 19.8            |                          |                 |
| Children                                                   | 92,258             | 2,110             | 2.3              | 17.1            |                          |                 |
| Cases                                                      | 41,838             | 1,199             | 3.0              | 21.9            | 616.67                   | 616.02          |
| Payments (\$ in millions)                                  | \$25.8             | \$0.4             | 1.5              | 22.0            |                          |                 |
| Zero Parent Families - persons                             | 351,758            | 6,947             | 2.0              | 7.6             |                          |                 |
| Children                                                   | 351,758            | 6,947             | 2.0              | 7.6             |                          |                 |
| Cases                                                      | 180,290            | 3,814             | 2.2              | 7.4             | 493.60                   | 491.39          |
| Payments (\$ in millions)                                  | \$89.0             | \$1.7             | 2.0              | 7.9             |                          |                 |
| All Other Families - persons                               | 544,372            | 1,895             | 0.3              | 9.1             |                          |                 |
| Children                                                   | 367,078            | 1,418             | 0.3              | 8.7             |                          |                 |
| Cases                                                      | 209,878            | 1,330             | 0.6              | 10.4            | 552.13                   | 551.06          |
| Payments (\$ in millions)                                  | \$115.9            | (\$0.7)           | (0.6)            | 10.7            | 002.10                   | 001.00          |
| TANF Timed-Out - persons                                   | 79,981             | (529)             | (0.7)            | (2.4)           |                          |                 |
| Children                                                   | 57,425             | (402)             | (0.7)            | (2.8)           |                          |                 |
| Cases                                                      | 27,879             | (100)             | (0.4)            | (1.2)           | 570.75                   | 569.42          |
| Payments (\$ in millions)                                  | \$15.9             | (\$0.2)           | (1.1)            | (1.0)           |                          |                 |
| Safety Net - persons                                       | 120,875            | 436               | 0.4              | 4.3             |                          |                 |
| Children                                                   | 120,875            | 436               | 0.4              | 4.3             |                          |                 |
| Cases                                                      | 48,586             | 349               | 0.7              | 5.6             | 458.92                   | 461.11          |
| Payments (\$ in millions)                                  | \$22.3             | (\$0.1)           | (0.2)            | 5.1             |                          |                 |
| Foster Care (FC) Program - children                        | 77,240             | · ,               | (0.3)            | (8.6)           |                          |                 |
| ` <i>,</i>                                                 |                    | (243)             | . ,              | , ,             |                          |                 |
| Relative Home placements                                   | 26,098             | (259)             | (1.0)            | (13.6)          |                          |                 |
| Foster Family Agency placements                            | 20,818<br>7,292    | 153               | 0.7              | (2.4)           |                          |                 |
| Foster Family Home placementsGroup Home placements         | 13,012             | (8)<br>(63)       | (0.1)<br>(0.5)   | (8.4)<br>(10.3) |                          |                 |
|                                                            | 8,186              | (28)              | (0.3)            | (3.3)           |                          |                 |
| Guardian Home placements Other/Unspecified Home placements | 1,497              | (28)              | (1.8)            | (8.6)           |                          |                 |
| Other Facility placements.                                 | 337                | (10)              | (2.9)            | (6.9)           |                          |                 |
|                                                            | 337                | (10)              | (2.5)            | (0.3)           |                          |                 |
| Supplemental Security Income/State Supplementary           | 1 262 666          | (0.555)           | (0.0)            | 2.0             |                          |                 |
| Payment (SSI/SSP) - persons b/                             | 1,263,666          | (2,555)           | (0.2)            | 3.0             | FF4 40                   | E04 70          |
| Aged                                                       | 370,483            | (641)             | (0.2)            | 2.3             | 551.42                   | 531.76          |
| Blind                                                      | 20,333             | (61)              | (0.3)            | (0.8)           | 685.94                   | 654.24          |
| DisabledSSI/SSP payments (\$ in millions)                  | 872,850<br>\$798.4 | (1,853)<br>\$18.7 | (0.2)<br>2.4     | 3.5<br>9.9      | 664.69                   | 617.08          |
| ooi/oor payments (φ in millions)                           | φ1 90.4            | φ10.1             | 2.4              | 9.9             |                          |                 |
| General Relief (GR) - persons                              | 117,575            | 1,314             | 1.1              | 19.4            | 218.60                   | 219.18          |
| _                                                          | January<br>2009    | December<br>2008  | January<br>2008  |                 |                          |                 |
| California unemployment rate (seasonally adjusted)         | 10.1%              | 8.7%              | 6.1%             |                 |                          |                 |
| California population on assistance c/                     | 7.1                | 7.0               | 6.8              |                 |                          |                 |