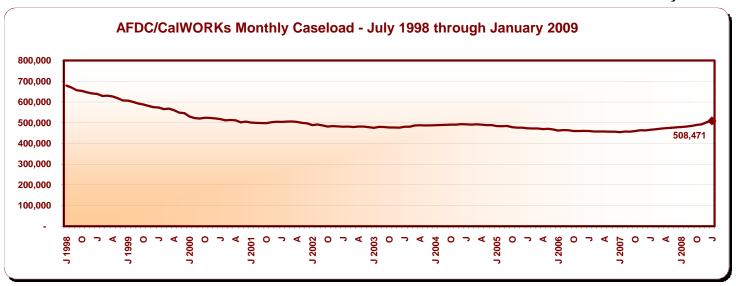

Monthly Caseload Trend Graphs with Current Month Value Displayed

Revised June 2, 2011 January 2009

Data available at: http://www.cdss.ca.gov/research/

Monthly Caseload Trend Graphs with Current Month Value Displayed

Revised June 2, 2011

January 2009

Data available at: http://www.cdss.ca.gov/research/

Revised June 2, 2011 January 2009

|                                                            |                    | Recipients        |                  |                 | Average Monthly Benefits |                 |
|------------------------------------------------------------|--------------------|-------------------|------------------|-----------------|--------------------------|-----------------|
| _                                                          |                    | Change from       | Percent Chang    | ge from         |                          |                 |
| Programs                                                   | January<br>2009    | December<br>2008  | December<br>2008 | January<br>2008 | January<br>2009          | January<br>2008 |
| California Work Opportunity and                            |                    |                   |                  |                 | \$ \$                    |                 |
| Responsibility to Kids (CalWORKs) - persons a/             | 1,261,014          | 12,884            | 1.0              | 8.7             |                          |                 |
| Children                                                   | 989,394            | 10,509            | 1.1              | 7.7             |                          |                 |
| Cases                                                      | 508,471            | 6,592             | 1.4              | 9.0             | 528.80                   | 526.60          |
| CalWORKs payments (\$ in millions)                         | \$268.9            | \$1.2             | 0.5              | 9.4             |                          |                 |
| Two Parent Families - persons                              | 164,028            | 4,135             | 2.6              | 19.8            |                          |                 |
| Children                                                   | 92,258             | 2,110             | 2.3              | 17.1            |                          |                 |
| Cases                                                      | 41,838             | 1,199             | 3.0              | 21.9            | 616.67                   | 616.02          |
| Payments (\$ in millions)                                  | \$25.8             | \$0.4             | 1.5              | 22.0            |                          |                 |
| Zero Parent Families - persons                             | 351,758            | 6,947             | 2.0              | 7.6             |                          |                 |
| Children                                                   | 351,758            | 6,947             | 2.0              | 7.6             |                          |                 |
| Cases                                                      | 180,290            | 3,814             | 2.2              | 7.4             | 493.60                   | 491.39          |
| Payments (\$ in millions)                                  | \$89.0             | \$1.7             | 2.0              | 7.9             |                          |                 |
| All Other Families - persons                               | 544,372            | 1,895             | 0.3              | 9.1             |                          |                 |
| Children                                                   | 367,078            | 1,418             | 0.3              | 8.7             |                          |                 |
| Cases                                                      | 209,878            | 1,330             | 0.6              | 10.4            | 552.13                   | 551.06          |
| Payments (\$ in millions)                                  | \$115.9            | (\$0.7)           | (0.6)            | 10.7            | 002.10                   | 001.00          |
| TANF Timed-Out - persons                                   | 79,981             | (529)             | (0.7)            | (2.4)           |                          |                 |
| Children                                                   | 57,425             | (402)             | (0.7)            | (2.8)           |                          |                 |
| Cases                                                      | 27,879             | (100)             | (0.4)            | (1.2)           | 570.75                   | 569.42          |
| Payments (\$ in millions)                                  | \$15.9             | (\$0.2)           | (1.1)            | (1.0)           |                          |                 |
| Safety Net - persons                                       | 120,875            | 436               | 0.4              | 4.3             |                          |                 |
| Children                                                   | 120,875            | 436               | 0.4              | 4.3             |                          |                 |
| Cases                                                      | 48,586             | 349               | 0.7              | 5.6             | 458.92                   | 461.11          |
| Payments (\$ in millions)                                  | \$22.3             | (\$0.1)           | (0.2)            | 5.1             |                          |                 |
| Foster Care (FC) Program - children                        | 77,240             | · ,               | (0.3)            | (8.6)           |                          |                 |
| ` <i>,</i>                                                 |                    | (243)             | . ,              | , ,             |                          |                 |
| Relative Home placements                                   | 26,098             | (259)             | (1.0)            | (13.6)          |                          |                 |
| Foster Family Agency placements                            | 20,818<br>7,292    | 153               | 0.7              | (2.4)           |                          |                 |
| Foster Family Home placementsGroup Home placements         | 13,012             | (8)<br>(63)       | (0.1)<br>(0.5)   | (8.4)<br>(10.3) |                          |                 |
|                                                            | 8,186              | (28)              | (0.3)            | (3.3)           |                          |                 |
| Guardian Home placements Other/Unspecified Home placements | 1,497              | (28)              | (1.8)            | (8.6)           |                          |                 |
| Other Facility placements.                                 | 337                | (10)              | (2.9)            | (6.9)           |                          |                 |
|                                                            | 337                | (10)              | (2.5)            | (0.3)           |                          |                 |
| Supplemental Security Income/State Supplementary           | 1 262 666          | (0.555)           | (0.0)            | 2.0             |                          |                 |
| Payment (SSI/SSP) - persons b/                             | 1,263,666          | (2,555)           | (0.2)            | 3.0             | FF4 40                   | E04 70          |
| Aged                                                       | 370,483            | (641)             | (0.2)            | 2.3             | 551.42                   | 531.76          |
| Blind                                                      | 20,333             | (61)              | (0.3)            | (0.8)           | 685.94                   | 654.24          |
| DisabledSSI/SSP payments (\$ in millions)                  | 872,850<br>\$798.4 | (1,853)<br>\$18.7 | (0.2)<br>2.4     | 3.5<br>9.9      | 664.69                   | 617.08          |
| ooi/oor payments (φ in millions)                           | φ1 90.4            | φ10.1             | 2.4              | 9.9             |                          |                 |
| General Relief (GR) - persons                              | 117,575            | 1,314             | 1.1              | 19.4            | 218.60                   | 219.18          |
| _                                                          | January<br>2009    | December<br>2008  | January<br>2008  |                 |                          |                 |
| California unemployment rate (seasonally adjusted)         | 10.1%              | 8.7%              | 6.1%             |                 |                          |                 |
| California population on assistance c/                     | 7.1                | 7.0               | 6.8              |                 |                          |                 |