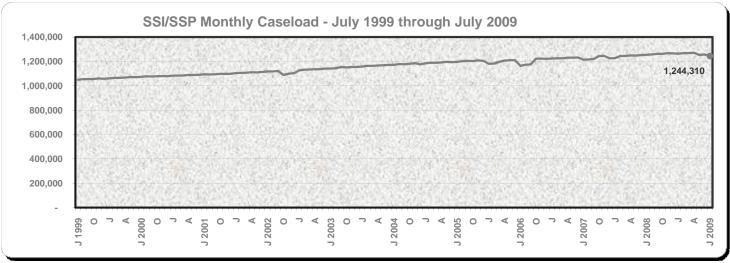

September 28, 2011 July 2009

Data available at: http://www.cdss.ca.gov/research/

September 28, 2011 July 2009

|                                                    | Recipients     |              |                |              | Average Monthly Benefits |              |
|----------------------------------------------------|----------------|--------------|----------------|--------------|--------------------------|--------------|
| _                                                  | Change from Pe |              | Percent Change | e from       |                          |              |
| Programs                                           | July<br>2009   | June<br>2009 | June<br>2009   | July<br>2008 | July<br>2009             | July<br>2008 |
| California Work Opportunity and                    |                |              |                |              | \$ \$                    |              |
| Responsibility to Kids (CalWORKs) - persons a/     | 1,319,582      | 385          | 0.0            | 10.9         |                          |              |
| Children                                           | 1,029,913      | (4,745)      | (0.5)          | 9.7          |                          |              |
| Cases                                              | 534,249        | 206          | (0.1)          | 11.7         | 506.90                   | 526.20       |
| CalWORKs payments (\$ in millions)                 | \$270.8        | (\$10.4)     | (3.7)          | 7.6          |                          |              |
| Two Parent Families - persons                      | 181,572        | 2,088        | 1.2            | 24.5         |                          |              |
| Children                                           | 101,755        | 909          | 0.9            | 22.4         |                          |              |
| Cases                                              | 47,094         | 832          | 1.8            | 27.4         | 587.21                   | 616.64       |
| Payments (\$ in millions)                          | \$27.7         | (\$0.7)      | (2.5)          | 21.3         |                          |              |
| Zero Parent Families - persons                     | 365,142        | (4,132)      | (1.1)          | 10.6         |                          |              |
| Children                                           | 365,142        | (4,132)      | (1.1)          | 10.6         |                          |              |
| Cases                                              | 187,618        | (1,750)      | (0.9)          | 11.1         | 467.37                   | 486.95       |
| Payments (\$ in millions)                          | \$87.7         | (\$4.7)      | (5.1)          | 6.6          | 2.121                    | 32.30        |
| All Other Families - persons                       | 567,103        | 2,228        | 0.4            | 10.0         |                          |              |
| Children                                           | 381,828        | 312          | 0.1            | 9.4          |                          |              |
| Cases                                              | 221,330        | 1,471        | 0.7            | 12.0         | 531.21                   | 551.53       |
| Payments (\$ in millions)                          | \$117.6        | (\$3.3)      | (2.7)          | 7.9          | 001.21                   | 001.00       |
| TANF Timed-Out - persons                           | 87,379         | 6,889        | 8.6            | 9.2          |                          |              |
| Children                                           | 62,802         | 4,854        | 8.4            | 8.7          |                          |              |
| Cases                                              | 30,226         | 2,187        | 7.8            | 9.3          | 552.65                   | 574.90       |
| Payments (\$ in millions)                          | \$16.7         | \$0.3        | 2.0            | 5.1          |                          |              |
| Safety Net - persons                               | 118,386        | (6,688)      | (5.3)          | (0.1)        |                          |              |
| Children                                           | 118,386        | (6,688)      | (5.3)          | (0.1)        |                          |              |
| Cases                                              | 47,981         | (2,534)      | (5.0)          | 2.0          | 441.68                   | 461.04       |
| Payments (\$ in millions)                          | \$21.2         | (\$2.0)      | (8.5)          | (2.2)        |                          |              |
| Foster Care (FC) Program - children                | 77,412         | 2,676        | 3.6            | (4.5)        |                          |              |
| Relative Home placements                           | 26,327         | 972          | 3.8            | (6.6)        |                          |              |
| Foster Family Agency placements                    | 21,916         | 982          | 4.7            | 2.5          |                          |              |
| Foster Family Home placements                      | 7,266          | 288          | 4.1            | (5.0)        |                          |              |
| Group Home placements                              | 11,839         | 228          | 2.0            | (12.9)       |                          |              |
| Guardian Home placements                           | 8,243          | 123          | 1.5            | (0.8)        |                          |              |
| Other/Unspecified Home placements                  | 1,450          | 26           | 1.8            | (9.5)        |                          |              |
| Other Facility placements                          | 371            | 57           | 18.2           | (0.3)        |                          |              |
| Supplemental Security Income/State Supplementary   |                |              |                | , , ,        |                          |              |
| Payment (SSI/SSP) - persons b/                     | 1,244,310      | (12,890)     | (1.0)          | (8.0)        |                          |              |
| Aged                                               | 362,741        | (4,120)      | (1.1)          | (1.5)        | 516.18                   | 536.66       |
| Blind                                              | 19,684         | (237)        | (1.2)          | (3.6)        | 648.95                   | 670.58       |
| Disabled                                           | 861,885        | (8,533)      | (1.0)          | (0.4)        | 634.18                   | 650.37       |
| SSI/SSP payments (\$ in millions)                  | \$746.6        | (\$30.5)     | (3.9)          | (3.6)        |                          |              |
| General Relief (GR) - persons                      | 130,422        | 2,811        | 2.2            | 18.0         | 218.74                   | 213.83       |
|                                                    | July           | June         | July           |              |                          |              |
| _                                                  | 2009           | 2009         | 2008           |              |                          |              |
| California unemployment rate (seasonally adjusted) | 11.9%          | 11.6%        | 7.3%           |              |                          |              |
| California population on assistance c/             | 7.2            | 7.2          | 6.9            |              |                          |              |
|                                                    |                |              |                |              |                          |              |