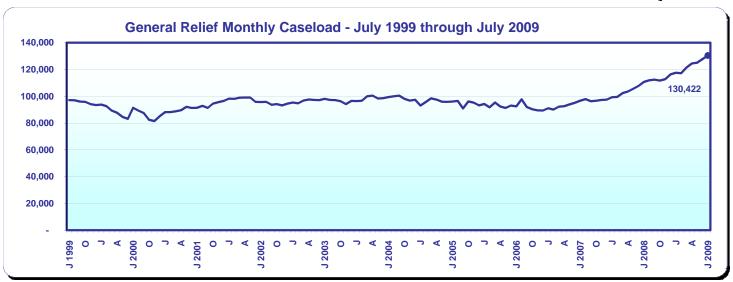

September 28, 2011 July 2009

Data available at: http://www.cdss.ca.gov/research/

September 28, 2011 July 2009

|                                                    | Recipients     |              |                |              | Average Monthly Benefits |              |
|----------------------------------------------------|----------------|--------------|----------------|--------------|--------------------------|--------------|
| _                                                  | Change from Pe |              | Percent Change | e from       |                          |              |
| Programs                                           | July<br>2009   | June<br>2009 | June<br>2009   | July<br>2008 | July<br>2009             | July<br>2008 |
| California Work Opportunity and                    |                |              |                |              | \$ \$                    |              |
| Responsibility to Kids (CalWORKs) - persons a/     | 1,319,582      | 385          | 0.0            | 10.9         |                          |              |
| Children                                           | 1,029,913      | (4,745)      | (0.5)          | 9.7          |                          |              |
| Cases                                              | 534,249        | 206          | (0.1)          | 11.7         | 506.90                   | 526.20       |
| CalWORKs payments (\$ in millions)                 | \$270.8        | (\$10.4)     | (3.7)          | 7.6          |                          |              |
| Two Parent Families - persons                      | 181,572        | 2,088        | 1.2            | 24.5         |                          |              |
| Children                                           | 101,755        | 909          | 0.9            | 22.4         |                          |              |
| Cases                                              | 47,094         | 832          | 1.8            | 27.4         | 587.21                   | 616.64       |
| Payments (\$ in millions)                          | \$27.7         | (\$0.7)      | (2.5)          | 21.3         |                          |              |
| Zero Parent Families - persons                     | 365,142        | (4,132)      | (1.1)          | 10.6         |                          |              |
| Children                                           | 365,142        | (4,132)      | (1.1)          | 10.6         |                          |              |
| Cases                                              | 187,618        | (1,750)      | (0.9)          | 11.1         | 467.37                   | 486.95       |
| Payments (\$ in millions)                          | \$87.7         | (\$4.7)      | (5.1)          | 6.6          | 2.121                    | 32.30        |
| All Other Families - persons                       | 567,103        | 2,228        | 0.4            | 10.0         |                          |              |
| Children                                           | 381,828        | 312          | 0.1            | 9.4          |                          |              |
| Cases                                              | 221,330        | 1,471        | 0.7            | 12.0         | 531.21                   | 551.53       |
| Payments (\$ in millions)                          | \$117.6        | (\$3.3)      | (2.7)          | 7.9          | 001.21                   | 001.00       |
| TANF Timed-Out - persons                           | 87,379         | 6,889        | 8.6            | 9.2          |                          |              |
| Children                                           | 62,802         | 4,854        | 8.4            | 8.7          |                          |              |
| Cases                                              | 30,226         | 2,187        | 7.8            | 9.3          | 552.65                   | 574.90       |
| Payments (\$ in millions)                          | \$16.7         | \$0.3        | 2.0            | 5.1          |                          |              |
| Safety Net - persons                               | 118,386        | (6,688)      | (5.3)          | (0.1)        |                          |              |
| Children                                           | 118,386        | (6,688)      | (5.3)          | (0.1)        |                          |              |
| Cases                                              | 47,981         | (2,534)      | (5.0)          | 2.0          | 441.68                   | 461.04       |
| Payments (\$ in millions)                          | \$21.2         | (\$2.0)      | (8.5)          | (2.2)        |                          |              |
| Foster Care (FC) Program - children                | 77,412         | 2,676        | 3.6            | (4.5)        |                          |              |
| Relative Home placements                           | 26,327         | 972          | 3.8            | (6.6)        |                          |              |
| Foster Family Agency placements                    | 21,916         | 982          | 4.7            | 2.5          |                          |              |
| Foster Family Home placements                      | 7,266          | 288          | 4.1            | (5.0)        |                          |              |
| Group Home placements                              | 11,839         | 228          | 2.0            | (12.9)       |                          |              |
| Guardian Home placements                           | 8,243          | 123          | 1.5            | (0.8)        |                          |              |
| Other/Unspecified Home placements                  | 1,450          | 26           | 1.8            | (9.5)        |                          |              |
| Other Facility placements                          | 371            | 57           | 18.2           | (0.3)        |                          |              |
| Supplemental Security Income/State Supplementary   |                |              |                | , , ,        |                          |              |
| Payment (SSI/SSP) - persons b/                     | 1,244,310      | (12,890)     | (1.0)          | (8.0)        |                          |              |
| Aged                                               | 362,741        | (4,120)      | (1.1)          | (1.5)        | 516.18                   | 536.66       |
| Blind                                              | 19,684         | (237)        | (1.2)          | (3.6)        | 648.95                   | 670.58       |
| Disabled                                           | 861,885        | (8,533)      | (1.0)          | (0.4)        | 634.18                   | 650.37       |
| SSI/SSP payments (\$ in millions)                  | \$746.6        | (\$30.5)     | (3.9)          | (3.6)        |                          |              |
| General Relief (GR) - persons                      | 130,422        | 2,811        | 2.2            | 18.0         | 218.74                   | 213.83       |
|                                                    | July           | June         | July           |              |                          |              |
| _                                                  | 2009           | 2009         | 2008           |              |                          |              |
| California unemployment rate (seasonally adjusted) | 11.9%          | 11.6%        | 7.3%           |              |                          |              |
| California population on assistance c/             | 7.2            | 7.2          | 6.9            |              |                          |              |
|                                                    |                |              |                |              |                          |              |