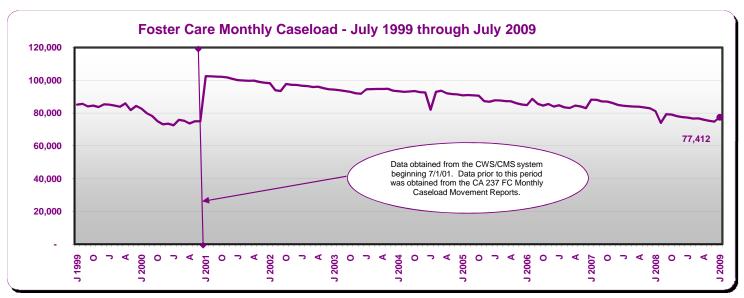

September 28, 2011 July 2009

Data available at: http://www.cdss.ca.gov/research/

September 28, 2011 July 2009

|                                                    | Recipients     |              |                |              | Average Monthly Benefits |              |
|----------------------------------------------------|----------------|--------------|----------------|--------------|--------------------------|--------------|
| _                                                  | Change from Pe |              | Percent Change | e from       |                          |              |
| Programs                                           | July<br>2009   | June<br>2009 | June<br>2009   | July<br>2008 | July<br>2009             | July<br>2008 |
| California Work Opportunity and                    |                |              |                |              | \$ \$                    |              |
| Responsibility to Kids (CalWORKs) - persons a/     | 1,319,582      | 385          | 0.0            | 10.9         |                          |              |
| Children                                           | 1,029,913      | (4,745)      | (0.5)          | 9.7          |                          |              |
| Cases                                              | 534,249        | 206          | (0.1)          | 11.7         | 506.90                   | 526.20       |
| CalWORKs payments (\$ in millions)                 | \$270.8        | (\$10.4)     | (3.7)          | 7.6          |                          |              |
| Two Parent Families - persons                      | 181,572        | 2,088        | 1.2            | 24.5         |                          |              |
| Children                                           | 101,755        | 909          | 0.9            | 22.4         |                          |              |
| Cases                                              | 47,094         | 832          | 1.8            | 27.4         | 587.21                   | 616.64       |
| Payments (\$ in millions)                          | \$27.7         | (\$0.7)      | (2.5)          | 21.3         |                          |              |
| Zero Parent Families - persons                     | 365,142        | (4,132)      | (1.1)          | 10.6         |                          |              |
| Children                                           | 365,142        | (4,132)      | (1.1)          | 10.6         |                          |              |
| Cases                                              | 187,618        | (1,750)      | (0.9)          | 11.1         | 467.37                   | 486.95       |
| Payments (\$ in millions)                          | \$87.7         | (\$4.7)      | (5.1)          | 6.6          | 2.121                    | 32.30        |
| All Other Families - persons                       | 567,103        | 2,228        | 0.4            | 10.0         |                          |              |
| Children                                           | 381,828        | 312          | 0.1            | 9.4          |                          |              |
| Cases                                              | 221,330        | 1,471        | 0.7            | 12.0         | 531.21                   | 551.53       |
| Payments (\$ in millions)                          | \$117.6        | (\$3.3)      | (2.7)          | 7.9          | 001.21                   | 001.00       |
| TANF Timed-Out - persons                           | 87,379         | 6,889        | 8.6            | 9.2          |                          |              |
| Children                                           | 62,802         | 4,854        | 8.4            | 8.7          |                          |              |
| Cases                                              | 30,226         | 2,187        | 7.8            | 9.3          | 552.65                   | 574.90       |
| Payments (\$ in millions)                          | \$16.7         | \$0.3        | 2.0            | 5.1          |                          |              |
| Safety Net - persons                               | 118,386        | (6,688)      | (5.3)          | (0.1)        |                          |              |
| Children                                           | 118,386        | (6,688)      | (5.3)          | (0.1)        |                          |              |
| Cases                                              | 47,981         | (2,534)      | (5.0)          | 2.0          | 441.68                   | 461.04       |
| Payments (\$ in millions)                          | \$21.2         | (\$2.0)      | (8.5)          | (2.2)        |                          |              |
| Foster Care (FC) Program - children                | 77,412         | 2,676        | 3.6            | (4.5)        |                          |              |
| Relative Home placements                           | 26,327         | 972          | 3.8            | (6.6)        |                          |              |
| Foster Family Agency placements                    | 21,916         | 982          | 4.7            | 2.5          |                          |              |
| Foster Family Home placements                      | 7,266          | 288          | 4.1            | (5.0)        |                          |              |
| Group Home placements                              | 11,839         | 228          | 2.0            | (12.9)       |                          |              |
| Guardian Home placements                           | 8,243          | 123          | 1.5            | (0.8)        |                          |              |
| Other/Unspecified Home placements                  | 1,450          | 26           | 1.8            | (9.5)        |                          |              |
| Other Facility placements                          | 371            | 57           | 18.2           | (0.3)        |                          |              |
| Supplemental Security Income/State Supplementary   |                |              |                | , , ,        |                          |              |
| Payment (SSI/SSP) - persons b/                     | 1,244,310      | (12,890)     | (1.0)          | (8.0)        |                          |              |
| Aged                                               | 362,741        | (4,120)      | (1.1)          | (1.5)        | 516.18                   | 536.66       |
| Blind                                              | 19,684         | (237)        | (1.2)          | (3.6)        | 648.95                   | 670.58       |
| Disabled                                           | 861,885        | (8,533)      | (1.0)          | (0.4)        | 634.18                   | 650.37       |
| SSI/SSP payments (\$ in millions)                  | \$746.6        | (\$30.5)     | (3.9)          | (3.6)        |                          |              |
| General Relief (GR) - persons                      | 130,422        | 2,811        | 2.2            | 18.0         | 218.74                   | 213.83       |
|                                                    | July           | June         | July           |              |                          |              |
| _                                                  | 2009           | 2009         | 2008           |              |                          |              |
| California unemployment rate (seasonally adjusted) | 11.9%          | 11.6%        | 7.3%           |              |                          |              |
| California population on assistance c/             | 7.2            | 7.2          | 6.9            |              |                          |              |
|                                                    |                |              |                |              |                          |              |