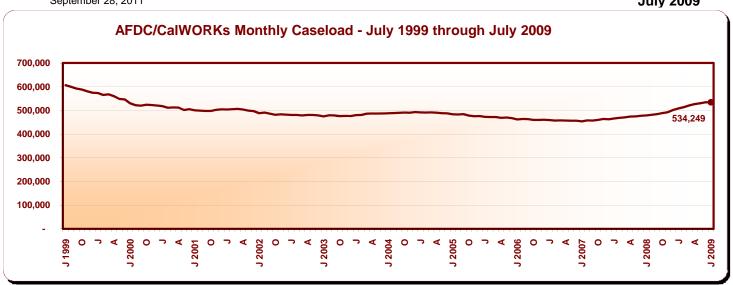

Monthly Caseload Trend Graphs with Current Month Value Displayed

September 28, 2011 July 2009

Data available at: http://www.cdss.ca.gov/research/

Monthly Caseload Trend Graphs with Current Month Value Displayed

September 28, 2011 July 2009

Data available at: http://www.cdss.ca.gov/research/

September 28, 2011 July 2009

|                                                    | Recipients     |              |                |              | Average Monthly Benefits |              |
|----------------------------------------------------|----------------|--------------|----------------|--------------|--------------------------|--------------|
| _                                                  | Change from Pe |              | Percent Change | e from       |                          |              |
| Programs                                           | July<br>2009   | June<br>2009 | June<br>2009   | July<br>2008 | July<br>2009             | July<br>2008 |
| California Work Opportunity and                    |                |              |                |              | \$ \$                    |              |
| Responsibility to Kids (CalWORKs) - persons a/     | 1,319,582      | 385          | 0.0            | 10.9         |                          |              |
| Children                                           | 1,029,913      | (4,745)      | (0.5)          | 9.7          |                          |              |
| Cases                                              | 534,249        | 206          | (0.1)          | 11.7         | 506.90                   | 526.20       |
| CalWORKs payments (\$ in millions)                 | \$270.8        | (\$10.4)     | (3.7)          | 7.6          |                          |              |
| Two Parent Families - persons                      | 181,572        | 2,088        | 1.2            | 24.5         |                          |              |
| Children                                           | 101,755        | 909          | 0.9            | 22.4         |                          |              |
| Cases                                              | 47,094         | 832          | 1.8            | 27.4         | 587.21                   | 616.64       |
| Payments (\$ in millions)                          | \$27.7         | (\$0.7)      | (2.5)          | 21.3         |                          |              |
| Zero Parent Families - persons                     | 365,142        | (4,132)      | (1.1)          | 10.6         |                          |              |
| Children                                           | 365,142        | (4,132)      | (1.1)          | 10.6         |                          |              |
| Cases                                              | 187,618        | (1,750)      | (0.9)          | 11.1         | 467.37                   | 486.95       |
| Payments (\$ in millions)                          | \$87.7         | (\$4.7)      | (5.1)          | 6.6          | 2.121                    | 32.30        |
| All Other Families - persons                       | 567,103        | 2,228        | 0.4            | 10.0         |                          |              |
| Children                                           | 381,828        | 312          | 0.1            | 9.4          |                          |              |
| Cases                                              | 221,330        | 1,471        | 0.7            | 12.0         | 531.21                   | 551.53       |
| Payments (\$ in millions)                          | \$117.6        | (\$3.3)      | (2.7)          | 7.9          | 001.21                   | 001.00       |
| TANF Timed-Out - persons                           | 87,379         | 6,889        | 8.6            | 9.2          |                          |              |
| Children                                           | 62,802         | 4,854        | 8.4            | 8.7          |                          |              |
| Cases                                              | 30,226         | 2,187        | 7.8            | 9.3          | 552.65                   | 574.90       |
| Payments (\$ in millions)                          | \$16.7         | \$0.3        | 2.0            | 5.1          |                          |              |
| Safety Net - persons                               | 118,386        | (6,688)      | (5.3)          | (0.1)        |                          |              |
| Children                                           | 118,386        | (6,688)      | (5.3)          | (0.1)        |                          |              |
| Cases                                              | 47,981         | (2,534)      | (5.0)          | 2.0          | 441.68                   | 461.04       |
| Payments (\$ in millions)                          | \$21.2         | (\$2.0)      | (8.5)          | (2.2)        |                          |              |
| Foster Care (FC) Program - children                | 77,412         | 2,676        | 3.6            | (4.5)        |                          |              |
| Relative Home placements                           | 26,327         | 972          | 3.8            | (6.6)        |                          |              |
| Foster Family Agency placements                    | 21,916         | 982          | 4.7            | 2.5          |                          |              |
| Foster Family Home placements                      | 7,266          | 288          | 4.1            | (5.0)        |                          |              |
| Group Home placements                              | 11,839         | 228          | 2.0            | (12.9)       |                          |              |
| Guardian Home placements                           | 8,243          | 123          | 1.5            | (0.8)        |                          |              |
| Other/Unspecified Home placements                  | 1,450          | 26           | 1.8            | (9.5)        |                          |              |
| Other Facility placements                          | 371            | 57           | 18.2           | (0.3)        |                          |              |
| Supplemental Security Income/State Supplementary   |                |              |                | , , ,        |                          |              |
| Payment (SSI/SSP) - persons b/                     | 1,244,310      | (12,890)     | (1.0)          | (8.0)        |                          |              |
| Aged                                               | 362,741        | (4,120)      | (1.1)          | (1.5)        | 516.18                   | 536.66       |
| Blind                                              | 19,684         | (237)        | (1.2)          | (3.6)        | 648.95                   | 670.58       |
| Disabled                                           | 861,885        | (8,533)      | (1.0)          | (0.4)        | 634.18                   | 650.37       |
| SSI/SSP payments (\$ in millions)                  | \$746.6        | (\$30.5)     | (3.9)          | (3.6)        |                          |              |
| General Relief (GR) - persons                      | 130,422        | 2,811        | 2.2            | 18.0         | 218.74                   | 213.83       |
|                                                    | July           | June         | July           |              |                          |              |
| _                                                  | 2009           | 2009         | 2008           |              |                          |              |
| California unemployment rate (seasonally adjusted) | 11.9%          | 11.6%        | 7.3%           |              |                          |              |
| California population on assistance c/             | 7.2            | 7.2          | 6.9            |              |                          |              |
|                                                    |                |              |                |              |                          |              |