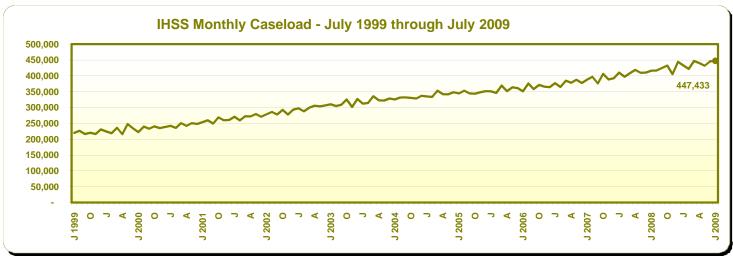

Monthly Caseload Trend Graphs with Current Month Value Displayed

September 28, 2011 July 2009

Data available at: http://www.cdss.ca.gov/research/

Monthly Caseload Trend Graphs with Current Month Value Displayed

September 28, 2011 July 2009

|                                    | _                                              | Recipients   |                     |              |              | Average Monthly Benefits |              |  |
|------------------------------------|------------------------------------------------|--------------|---------------------|--------------|--------------|--------------------------|--------------|--|
|                                    | Change from                                    |              | Percent Change from |              |              |                          |              |  |
|                                    | Programs                                       | July<br>2009 | June<br>2009        | June<br>2009 | July<br>2008 | July<br>2009             | July<br>2008 |  |
|                                    |                                                |              |                     |              |              | \$ \$                    |              |  |
| Federal and Stat                   | e Supplemental Nutrition Assistance Program (S | NAP)         |                     |              |              | Average Benefit Pe       | er Person    |  |
| Persons                            |                                                | 2,879,436    | 52,425              | 1.9          | 24.0         | 147.41                   | 113.33       |  |
| Assistance:                        | persons                                        | 763,862      | (1,786)             | (0.2)        | 13.5         |                          |              |  |
|                                    | households                                     | 301,435      | (826)               | (0.3)        | 13.8         |                          |              |  |
| Nonassistance:                     | persons                                        | 2,115,574    | 54,211              | 2.6          | 28.3         |                          |              |  |
|                                    | households                                     | 918,629      | 25,445              | 2.8          | 31.5         |                          |              |  |
| Expenditures pa                    | aid (\$ in millions)                           | \$424.5      | \$10.5              | 2.5          | 61.3         |                          |              |  |
| Federal Supplen                    | nental Nutrition Assistance Program (SNAP)     |              |                     |              |              |                          |              |  |
|                                    |                                                | 2,849,133    | 52,018              | 1.9          | 23.9         | 147.78                   | 113.54       |  |
| Assistance:                        | persons                                        | 757,872      | (1,726)             | (0.2)        | 13.4         |                          |              |  |
|                                    | households d/                                  | 299,684      | (813)               | (0.3)        | 13.8         |                          |              |  |
| Nonassistance:                     | persons                                        | 2,091,261    | 53,744              | 2.6          | 28.2         |                          |              |  |
|                                    | households d/                                  | 908,600      | 25,280              | 2.9          | 31.5         |                          |              |  |
| Expenditures pa                    | aid (\$ in millions)                           | \$421.0      | \$10.5              | 2.6          | 61.3         |                          |              |  |
|                                    | Assistance Program (CFAP) e/                   |              |                     |              |              |                          |              |  |
| Persons                            |                                                | 30,303       | 407                 | 1.4          | 28.3         | 112.34                   | 92.40        |  |
| Assistance:                        | persons                                        | 5,990        | (60)                | (1.0)        | 16.7         |                          |              |  |
|                                    | households f/                                  | 1,751        | (13)                | (0.7)        | 17.0         |                          |              |  |
| Nonassistance:                     | persons                                        | 24,313       | 467                 | 2.0          | 31.5         |                          |              |  |
|                                    | households f/                                  | 10,029       | 165                 | 1.7          | 26.7         |                          |              |  |
| Expenditures pa                    | aid (\$ in millions)                           | \$3.4        | \$0.0               | 1.3          | 55.9         |                          |              |  |
| In-Home Supportive Services (IHSS) |                                                |              |                     |              |              | Average Cost Per         | Person       |  |
|                                    | ng paid services                               | 447,433      | 1.849               | 0.4          | 7.5          | 909.26                   | 896.07       |  |
|                                    | e paid                                         | 38,753,183   | (258,867)           | (0.7)        | 7.6          | 333.23                   | 000.07       |  |
|                                    | aid (\$ in millions)                           | \$406.8      | (\$4.1)             | (1.0)        | 9.1          |                          |              |  |