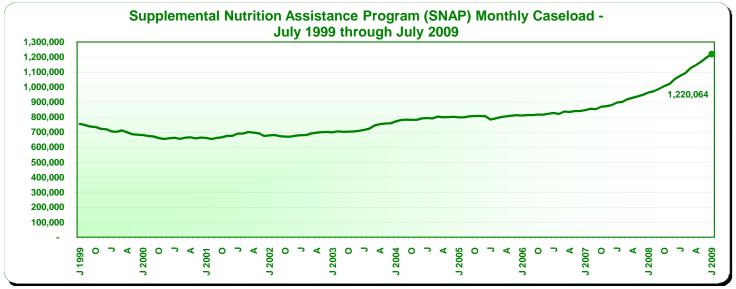

Monthly Caseload Trend Graphs with Current Month Value Displayed

September 28, 2011 July 2009

Data available at: http://www.cdss.ca.gov/research/

Monthly Caseload Trend Graphs with Current Month Value Displayed

September 28, 2011 July 2009

|                                    | _                                              | Recipients   |                     |              |              | Average Monthly Benefits |              |  |
|------------------------------------|------------------------------------------------|--------------|---------------------|--------------|--------------|--------------------------|--------------|--|
|                                    | Change from                                    |              | Percent Change from |              |              |                          |              |  |
|                                    | Programs                                       | July<br>2009 | June<br>2009        | June<br>2009 | July<br>2008 | July<br>2009             | July<br>2008 |  |
|                                    |                                                |              |                     |              |              | \$ \$                    |              |  |
| Federal and Stat                   | e Supplemental Nutrition Assistance Program (S | NAP)         |                     |              |              | Average Benefit Pe       | er Person    |  |
| Persons                            |                                                | 2,879,436    | 52,425              | 1.9          | 24.0         | 147.41                   | 113.33       |  |
| Assistance:                        | persons                                        | 763,862      | (1,786)             | (0.2)        | 13.5         |                          |              |  |
|                                    | households                                     | 301,435      | (826)               | (0.3)        | 13.8         |                          |              |  |
| Nonassistance:                     | persons                                        | 2,115,574    | 54,211              | 2.6          | 28.3         |                          |              |  |
|                                    | households                                     | 918,629      | 25,445              | 2.8          | 31.5         |                          |              |  |
| Expenditures pa                    | aid (\$ in millions)                           | \$424.5      | \$10.5              | 2.5          | 61.3         |                          |              |  |
| Federal Supplen                    | nental Nutrition Assistance Program (SNAP)     |              |                     |              |              |                          |              |  |
|                                    |                                                | 2,849,133    | 52,018              | 1.9          | 23.9         | 147.78                   | 113.54       |  |
| Assistance:                        | persons                                        | 757,872      | (1,726)             | (0.2)        | 13.4         |                          |              |  |
|                                    | households d/                                  | 299,684      | (813)               | (0.3)        | 13.8         |                          |              |  |
| Nonassistance:                     | persons                                        | 2,091,261    | 53,744              | 2.6          | 28.2         |                          |              |  |
|                                    | households d/                                  | 908,600      | 25,280              | 2.9          | 31.5         |                          |              |  |
| Expenditures pa                    | aid (\$ in millions)                           | \$421.0      | \$10.5              | 2.6          | 61.3         |                          |              |  |
|                                    | Assistance Program (CFAP) e/                   |              |                     |              |              |                          |              |  |
| Persons                            |                                                | 30,303       | 407                 | 1.4          | 28.3         | 112.34                   | 92.40        |  |
| Assistance:                        | persons                                        | 5,990        | (60)                | (1.0)        | 16.7         |                          |              |  |
|                                    | households f/                                  | 1,751        | (13)                | (0.7)        | 17.0         |                          |              |  |
| Nonassistance:                     | persons                                        | 24,313       | 467                 | 2.0          | 31.5         |                          |              |  |
|                                    | households f/                                  | 10,029       | 165                 | 1.7          | 26.7         |                          |              |  |
| Expenditures pa                    | aid (\$ in millions)                           | \$3.4        | \$0.0               | 1.3          | 55.9         |                          |              |  |
| In-Home Supportive Services (IHSS) |                                                |              |                     |              |              | Average Cost Per         | Person       |  |
|                                    | ng paid services                               | 447,433      | 1.849               | 0.4          | 7.5          | 909.26                   | 896.07       |  |
|                                    | e paid                                         | 38,753,183   | (258,867)           | (0.7)        | 7.6          | 333.23                   | 000.07       |  |
|                                    | aid (\$ in millions)                           | \$406.8      | (\$4.1)             | (1.0)        | 9.1          |                          |              |  |