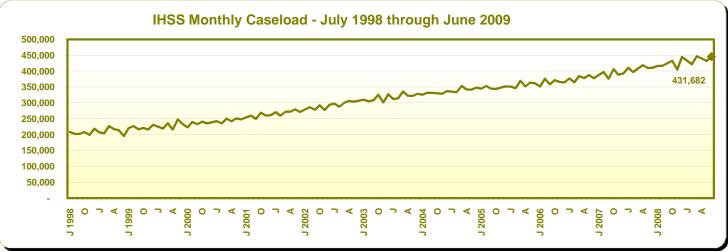

### **Public Assistance Facts and Figures**

June 2009

|                 |                                                 | Recipients            |                     |                |              | Average Monthly Benefits |              |
|-----------------|-------------------------------------------------|-----------------------|---------------------|----------------|--------------|--------------------------|--------------|
|                 | -                                               |                       | Change from         | Percent Change | from         |                          |              |
| Programs        |                                                 | June<br>2009          |                     | Мау<br>2009    | June<br>2008 | June<br>2009             | June<br>2008 |
|                 |                                                 |                       |                     |                |              | \$\$                     |              |
| Federal and Sta | te Supplemental Nutrition Assistance Program (S | SNAP)                 |                     |                |              | Average Benefit P        | er Person    |
| Persons         |                                                 | 2,827,024             | 51,084              | 1.8            | 23.2         | 146.42                   | 112.82       |
| Assistance:     | persons                                         | 765,648               | 5,138               | 0.7            | 12.4         |                          |              |
|                 | households                                      | 302,261               | 2,251               | 0.8            | 12.9         |                          |              |
| Nonassistance   | : persons                                       | 2,061,376             | 45,946              | 2.3            | 27.7         |                          |              |
|                 | households                                      | 893,190               | 24,162              | 2.8            | 31.1         |                          |              |
| Expenditures p  | aid (\$ in millions)                            | \$413.9               | \$7.4               | 1.8            | 59.9         |                          |              |
|                 | nental Nutrition Assistance Program (SNAP)      |                       |                     |                |              |                          |              |
| Persons         | - · · ·                                         | 2,797,186             | 50,726              | 1.8            | 23.2         | 146.78                   | 113.05       |
| Assistance:     | persons                                         | 759,598               | 5,187               | 0.7            | 12.4         |                          |              |
|                 | households d/                                   | 300,497               | 2,261               | 0.8            | 12.9         |                          |              |
| Nonassistance   | : persons                                       | 2,037,588             | 45,539              | 2.3            | 27.7         |                          |              |
|                 | households d/                                   | 883,340               | 23,960              | 2.8            | 31.1         |                          |              |
| Expenditures p  | aid (\$ in millions)                            | \$410.6               | \$7.3               | 1.8            | 59.9         |                          |              |
|                 | Assistance Program (CFAP) e/                    |                       |                     |                |              |                          |              |
|                 | <b>.</b> ,                                      | 29,838                | 358                 | 1.2            | 28.0         | 112.68                   | 90.41        |
| Assistance:     | persons                                         | 6,050                 | (49)                | (0.8)          | 14.9         |                          |              |
|                 | households f/                                   | 1,764                 | (10)                | (0.6)          | 15.8         |                          |              |
| Nonassistance   | persons                                         | 23,788                | 407                 | 1.7            | 31.8         |                          |              |
|                 | households f/                                   | 9.850                 | 202                 | 2.1            | 27.6         |                          |              |
| Expenditures p  | aid (\$ in millions)                            | \$3.4                 | \$0.1               | 2.1            | 59.5         |                          |              |
|                 | rtive Services (IHSS)                           |                       | •                   |                |              | Average Cost Pe          | r Person     |
|                 | ing paid services                               | 445.584               | 13,902              | 3.2            | 8.6          | 922.22                   | 888.82       |
|                 | e paid                                          | 445,584<br>39,012,050 | 2,336,095           | 3.2<br>6.4     | 8.6<br>10.9  | 922.22                   | 000.82       |
|                 | aid (\$ in millions)                            | \$410.9               | 2,330,095<br>\$22.2 | 5.7            | 10.9         |                          |              |
| Expenditures p  | aiu (φ iii iiiiiiuiis)                          | ψ410.9                | ψΖΖ.Ζ               | 5.7            | 12.1         |                          |              |