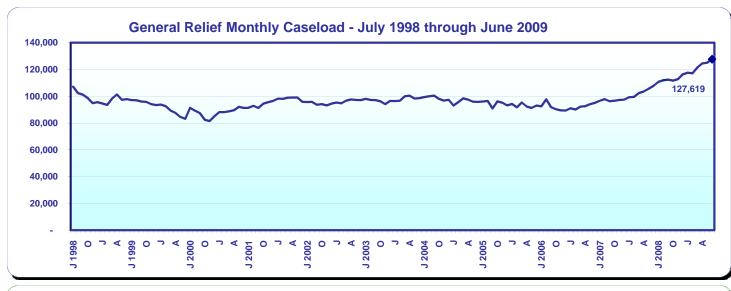

### Public Assistance Facts and Figures

Monthly Caseload Trend Graphs with Current Month Value Displayed

September 28, 2011

Data available at: http://www.cdss.ca.gov/research/

September 28, 2011

### **Public Assistance Facts and Figures**

Monthly Caseload Trend Graphs with Current Month Value Displayed

June 2009

Data available at: http://www.cdss.ca.gov/research/

California Department of Social Services Data Systems and Survey Design Bureau

## **Public Assistance Facts and Figures**

June 2009

|                                                    | Recipients       |             |                     |              | Average Monthly Benefits |        |
|----------------------------------------------------|------------------|-------------|---------------------|--------------|--------------------------|--------|
| —                                                  |                  | Change from | Percent Change from |              |                          | ž      |
| Programs                                           | June             | May         | May                 | June         | June                     | June   |
|                                                    | 2009             | 2009        | 2009                | 2008         | 2009                     | 2008   |
| California Work Opportunity and                    |                  |             |                     |              | \$\$                     |        |
| Responsibility to Kids (CalWORKs) - persons a/     | 1,319,197        | 9,859       | 0.8                 | 11.2         |                          |        |
| Children                                           | 1,034,658        | 7,449       | 0.7                 | 10.3         |                          |        |
| Cases                                              | 534,043          | 3,875       | 0.7                 | 11.9         | 526.56                   | 521.4  |
| CalWORKs payments (\$ in millions)                 | \$281.2          | \$3.1       | 1.1                 | 13.0         |                          |        |
| Two Parent Families - persons                      | 179,484          | 1,164       | 0.7                 | 24.4         |                          |        |
| Children                                           | 100,846          | 828         | 0.8                 | 22.4         |                          |        |
| Cases                                              | 46,262           | 392         | 0.9                 | 26.8         | 612.94                   | 608.8  |
| Payments (\$ in millions)                          | \$28.4           | \$0.5       | 1.8                 | 27.6         |                          |        |
| Zero Parent Families - persons                     | 369,274          | 716         | 0.2                 | 10.9         |                          |        |
| Children                                           | 369,274          | 716         | 0.2                 | 10.9         |                          |        |
| Cases                                              | 189,368          | 135         | 0.2                 | 10.9         | 488.07                   | 486.0  |
| Payments (\$ in millions)                          | \$92.4           | (\$0.0)     | (0.0)               | 11.5         | 400.07                   | 400.0  |
| All Other Families - persons                       |                  |             | × /                 |              |                          |        |
|                                                    | 564,875          | 6,683       | 1.2                 | 10.9         |                          |        |
| Children                                           | 381,516          | 4,682       | 1.2                 | 10.5         | 5 40 00                  | 544.0  |
| Cases.                                             | 219,859          | 2,872       | 1.3                 | 12.6         | 549.86                   | 544.9  |
| Payments (\$ in millions)                          | \$120.9          | \$2.1       | 1.8                 | 13.6         |                          |        |
| TANF Timed-Out - persons<br>Children.              | 80,490           | 501         | 0.6                 | (0.1)        |                          |        |
| Cases                                              | 57,948<br>28,039 | 428<br>150  | 0.7<br>0.5          | (0.4)<br>0.6 | 584.07                   | 566.6  |
|                                                    | 28,039<br>\$16.4 | \$0.4       | 2.8                 | 0.8<br>3.7   | 504.07                   | 500.00 |
| Payments (\$ in millions)                          |                  |             |                     |              |                          |        |
| Safety Net - persons                               | 125,074          | 795         | 0.6                 | 4.9          |                          |        |
| Children                                           | 125,074          | 795         | 0.6                 | 4.9          |                          |        |
| Cases                                              | 50,515           | 326         | 0.6                 | 6.9          | 458.34                   | 458.04 |
| Payments (\$ in millions)                          | \$23.2           | \$0.1       | 0.5                 | 7.0          |                          |        |
| Foster Care (FC) Program - children                | 74,736           | (528)       | (0.7)               | (9.8)        |                          |        |
| Relative Home placements                           | 25,355           | (61)        | (0.2)               | (11.7)       |                          |        |
| Foster Family Agency placements                    | 20,934           | (91)        | (0.4)               | (3.2)        |                          |        |
| Foster Family Home placements                      | 6,978            | (96)        | (1.4)               | (11.3)       |                          |        |
| Group Home placements                              | 11,611           | (213)       | (1.8)               | (17.8)       |                          |        |
| Guardian Home placements                           | 8,120            | (22)        | (0.3)               | (4.7)        |                          |        |
| Other/Unspecified Home placements                  | 1,424            | (31)        | (2.1)               | (13.2)       |                          |        |
| Other Facility placements                          | 314              | (14)        | (4.3)               | (12.8)       |                          |        |
| Supplemental Security Income/State Supplementary   |                  |             |                     |              |                          |        |
| Payment (SSI/SSP) - persons b/                     | 1,257,200        | 3,407       | 0.3                 | 0.3          |                          |        |
| Aged                                               | 366,861          | 358         | 0.1                 | (0.3)        | 530.13                   | 537.7  |
| Blind                                              | 19,921           | (67)        | (0.3)               | (2.6)        | 671.39                   | 674.4  |
| Disabled                                           | 870,418          | 3,116       | 0.4                 | 0.6          | 654.02                   | 656.9  |
| SSI/SSP payments (\$ in millions)                  | \$777.1          | \$6.3       | 0.8                 | (0.4)        |                          |        |
| General Relief (GR) - persons                      | 127,619          | 2,589       | 2.1                 | 18.7         | 222.09                   | 231.1  |
|                                                    | June<br>2009     | May<br>2009 | June<br>2008        |              |                          |        |
| California unemployment rate (seasonally adjusted) | 11.6%            | 11.6%       | 7.1%                |              |                          |        |
| California population on assistance c/             | 7.2              | 7.2         | 6.9                 |              |                          |        |