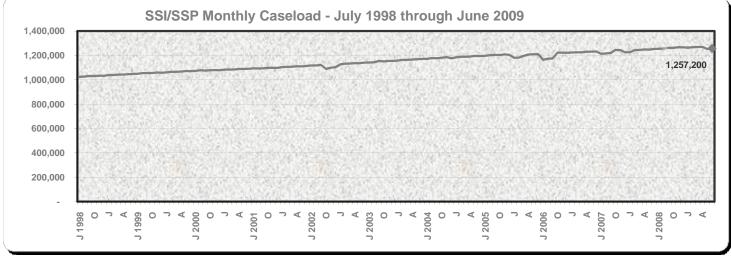

### Public Assistance Facts and Figures

Monthly Caseload Trend Graphs with Current Month Value Displayed

September 28, 2011

Data available at: http://www.cdss.ca.gov/research/

September 28, 2011

### **Public Assistance Facts and Figures**

Monthly Caseload Trend Graphs with Current Month Value Displayed

June 2009

Data available at: http://www.cdss.ca.gov/research/

California Department of Social Services Data Systems and Survey Design Bureau

## **Public Assistance Facts and Figures**

June 2009

|                                                    | Recipients       |             |                     |              | Average Monthly Benefits |        |
|----------------------------------------------------|------------------|-------------|---------------------|--------------|--------------------------|--------|
| —                                                  |                  | Change from | Percent Change from |              |                          | ž      |
| Programs                                           | June             | May         | May                 | June         | June                     | June   |
|                                                    | 2009             | 2009        | 2009                | 2008         | 2009                     | 2008   |
| California Work Opportunity and                    |                  |             |                     |              | \$\$                     |        |
| Responsibility to Kids (CalWORKs) - persons a/     | 1,319,197        | 9,859       | 0.8                 | 11.2         |                          |        |
| Children                                           | 1,034,658        | 7,449       | 0.7                 | 10.3         |                          |        |
| Cases                                              | 534,043          | 3,875       | 0.7                 | 11.9         | 526.56                   | 521.4  |
| CalWORKs payments (\$ in millions)                 | \$281.2          | \$3.1       | 1.1                 | 13.0         |                          |        |
| Two Parent Families - persons                      | 179,484          | 1,164       | 0.7                 | 24.4         |                          |        |
| Children                                           | 100,846          | 828         | 0.8                 | 22.4         |                          |        |
| Cases                                              | 46,262           | 392         | 0.9                 | 26.8         | 612.94                   | 608.8  |
| Payments (\$ in millions)                          | \$28.4           | \$0.5       | 1.8                 | 27.6         |                          |        |
| Zero Parent Families - persons                     | 369,274          | 716         | 0.2                 | 10.9         |                          |        |
| Children                                           | 369,274          | 716         | 0.2                 | 10.9         |                          |        |
| Cases                                              | 189,368          | 135         | 0.2                 | 10.9         | 488.07                   | 486.0  |
| Payments (\$ in millions)                          | \$92.4           | (\$0.0)     | (0.0)               | 11.5         | 400.07                   | 400.0  |
| All Other Families - persons                       |                  |             | × /                 |              |                          |        |
|                                                    | 564,875          | 6,683       | 1.2                 | 10.9         |                          |        |
| Children                                           | 381,516          | 4,682       | 1.2                 | 10.5         | 5 40 00                  | 544.0  |
| Cases.                                             | 219,859          | 2,872       | 1.3                 | 12.6         | 549.86                   | 544.9  |
| Payments (\$ in millions)                          | \$120.9          | \$2.1       | 1.8                 | 13.6         |                          |        |
| TANF Timed-Out - persons<br>Children.              | 80,490           | 501         | 0.6                 | (0.1)        |                          |        |
| Cases                                              | 57,948<br>28,039 | 428<br>150  | 0.7<br>0.5          | (0.4)<br>0.6 | 584.07                   | 566.6  |
|                                                    | 28,039<br>\$16.4 | \$0.4       | 2.8                 | 0.8<br>3.7   | 504.07                   | 500.00 |
| Payments (\$ in millions)                          |                  |             |                     |              |                          |        |
| Safety Net - persons                               | 125,074          | 795         | 0.6                 | 4.9          |                          |        |
| Children                                           | 125,074          | 795         | 0.6                 | 4.9          |                          |        |
| Cases                                              | 50,515           | 326         | 0.6                 | 6.9          | 458.34                   | 458.04 |
| Payments (\$ in millions)                          | \$23.2           | \$0.1       | 0.5                 | 7.0          |                          |        |
| Foster Care (FC) Program - children                | 74,736           | (528)       | (0.7)               | (9.8)        |                          |        |
| Relative Home placements                           | 25,355           | (61)        | (0.2)               | (11.7)       |                          |        |
| Foster Family Agency placements                    | 20,934           | (91)        | (0.4)               | (3.2)        |                          |        |
| Foster Family Home placements                      | 6,978            | (96)        | (1.4)               | (11.3)       |                          |        |
| Group Home placements                              | 11,611           | (213)       | (1.8)               | (17.8)       |                          |        |
| Guardian Home placements                           | 8,120            | (22)        | (0.3)               | (4.7)        |                          |        |
| Other/Unspecified Home placements                  | 1,424            | (31)        | (2.1)               | (13.2)       |                          |        |
| Other Facility placements                          | 314              | (14)        | (4.3)               | (12.8)       |                          |        |
| Supplemental Security Income/State Supplementary   |                  |             |                     |              |                          |        |
| Payment (SSI/SSP) - persons b/                     | 1,257,200        | 3,407       | 0.3                 | 0.3          |                          |        |
| Aged                                               | 366,861          | 358         | 0.1                 | (0.3)        | 530.13                   | 537.7  |
| Blind                                              | 19,921           | (67)        | (0.3)               | (2.6)        | 671.39                   | 674.4  |
| Disabled                                           | 870,418          | 3,116       | 0.4                 | 0.6          | 654.02                   | 656.9  |
| SSI/SSP payments (\$ in millions)                  | \$777.1          | \$6.3       | 0.8                 | (0.4)        |                          |        |
| General Relief (GR) - persons                      | 127,619          | 2,589       | 2.1                 | 18.7         | 222.09                   | 231.1  |
|                                                    | June<br>2009     | May<br>2009 | June<br>2008        |              |                          |        |
| California unemployment rate (seasonally adjusted) | 11.6%            | 11.6%       | 7.1%                |              |                          |        |
| California population on assistance c/             | 7.2              | 7.2         | 6.9                 |              |                          |        |