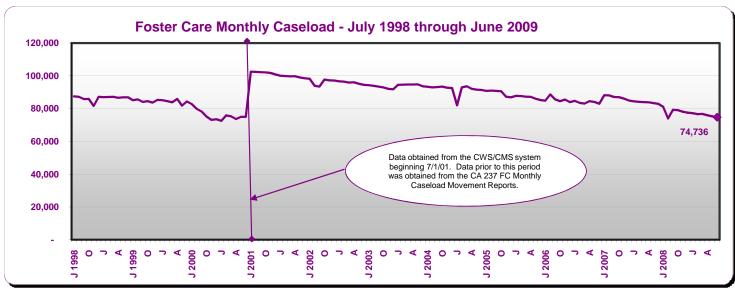

### Public Assistance Facts and Figures

Monthly Caseload Trend Graphs with Current Month Value Displayed

September 28, 2011

Data available at: http://www.cdss.ca.gov/research/

September 28, 2011

### **Public Assistance Facts and Figures**

Monthly Caseload Trend Graphs with Current Month Value Displayed

June 2009

Data available at: http://www.cdss.ca.gov/research/

California Department of Social Services Data Systems and Survey Design Bureau

## **Public Assistance Facts and Figures**

June 2009

|                                                    | Recipients       |             |                     |              | Average Monthly Benefits |        |
|----------------------------------------------------|------------------|-------------|---------------------|--------------|--------------------------|--------|
| —                                                  |                  | Change from | Percent Change from |              |                          | ž      |
| Programs                                           | June             | May         | May                 | June         | June                     | June   |
|                                                    | 2009             | 2009        | 2009                | 2008         | 2009                     | 2008   |
| California Work Opportunity and                    |                  |             |                     |              | \$\$                     |        |
| Responsibility to Kids (CalWORKs) - persons a/     | 1,319,197        | 9,859       | 0.8                 | 11.2         |                          |        |
| Children                                           | 1,034,658        | 7,449       | 0.7                 | 10.3         |                          |        |
| Cases                                              | 534,043          | 3,875       | 0.7                 | 11.9         | 526.56                   | 521.4  |
| CalWORKs payments (\$ in millions)                 | \$281.2          | \$3.1       | 1.1                 | 13.0         |                          |        |
| Two Parent Families - persons                      | 179,484          | 1,164       | 0.7                 | 24.4         |                          |        |
| Children                                           | 100,846          | 828         | 0.8                 | 22.4         |                          |        |
| Cases                                              | 46,262           | 392         | 0.9                 | 26.8         | 612.94                   | 608.8  |
| Payments (\$ in millions)                          | \$28.4           | \$0.5       | 1.8                 | 27.6         |                          |        |
| Zero Parent Families - persons                     | 369,274          | 716         | 0.2                 | 10.9         |                          |        |
| Children                                           | 369,274          | 716         | 0.2                 | 10.9         |                          |        |
| Cases                                              | 189,368          | 135         | 0.2                 | 10.9         | 488.07                   | 486.0  |
| Payments (\$ in millions)                          | \$92.4           | (\$0.0)     | (0.0)               | 11.5         | 400.07                   | 400.0  |
| All Other Families - persons                       |                  |             | × /                 |              |                          |        |
|                                                    | 564,875          | 6,683       | 1.2                 | 10.9         |                          |        |
| Children                                           | 381,516          | 4,682       | 1.2                 | 10.5         | 5 40 00                  | 544.0  |
| Cases.                                             | 219,859          | 2,872       | 1.3                 | 12.6         | 549.86                   | 544.9  |
| Payments (\$ in millions)                          | \$120.9          | \$2.1       | 1.8                 | 13.6         |                          |        |
| TANF Timed-Out - persons<br>Children.              | 80,490           | 501         | 0.6                 | (0.1)        |                          |        |
| Cases                                              | 57,948<br>28,039 | 428<br>150  | 0.7<br>0.5          | (0.4)<br>0.6 | 584.07                   | 566.6  |
|                                                    | 28,039<br>\$16.4 | \$0.4       | 2.8                 | 0.8<br>3.7   | 504.07                   | 500.00 |
| Payments (\$ in millions)                          |                  |             |                     |              |                          |        |
| Safety Net - persons                               | 125,074          | 795         | 0.6                 | 4.9          |                          |        |
| Children                                           | 125,074          | 795         | 0.6                 | 4.9          |                          |        |
| Cases                                              | 50,515           | 326         | 0.6                 | 6.9          | 458.34                   | 458.04 |
| Payments (\$ in millions)                          | \$23.2           | \$0.1       | 0.5                 | 7.0          |                          |        |
| Foster Care (FC) Program - children                | 74,736           | (528)       | (0.7)               | (9.8)        |                          |        |
| Relative Home placements                           | 25,355           | (61)        | (0.2)               | (11.7)       |                          |        |
| Foster Family Agency placements                    | 20,934           | (91)        | (0.4)               | (3.2)        |                          |        |
| Foster Family Home placements                      | 6,978            | (96)        | (1.4)               | (11.3)       |                          |        |
| Group Home placements                              | 11,611           | (213)       | (1.8)               | (17.8)       |                          |        |
| Guardian Home placements                           | 8,120            | (22)        | (0.3)               | (4.7)        |                          |        |
| Other/Unspecified Home placements                  | 1,424            | (31)        | (2.1)               | (13.2)       |                          |        |
| Other Facility placements                          | 314              | (14)        | (4.3)               | (12.8)       |                          |        |
| Supplemental Security Income/State Supplementary   |                  |             |                     |              |                          |        |
| Payment (SSI/SSP) - persons b/                     | 1,257,200        | 3,407       | 0.3                 | 0.3          |                          |        |
| Aged                                               | 366,861          | 358         | 0.1                 | (0.3)        | 530.13                   | 537.7  |
| Blind                                              | 19,921           | (67)        | (0.3)               | (2.6)        | 671.39                   | 674.4  |
| Disabled                                           | 870,418          | 3,116       | 0.4                 | 0.6          | 654.02                   | 656.9  |
| SSI/SSP payments (\$ in millions)                  | \$777.1          | \$6.3       | 0.8                 | (0.4)        |                          |        |
| General Relief (GR) - persons                      | 127,619          | 2,589       | 2.1                 | 18.7         | 222.09                   | 231.1  |
|                                                    | June<br>2009     | May<br>2009 | June<br>2008        |              |                          |        |
| California unemployment rate (seasonally adjusted) | 11.6%            | 11.6%       | 7.1%                |              |                          |        |
| California population on assistance c/             | 7.2              | 7.2         | 6.9                 |              |                          |        |