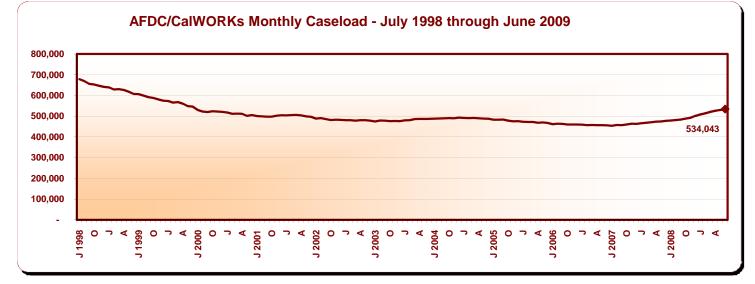

### Public Assistance Facts and Figures

Monthly Caseload Trend Graphs with Current Month Value Displayed

September 28, 2011

Data available at: http://www.cdss.ca.gov/research/

September 28, 2011

### **Public Assistance Facts and Figures**

Monthly Caseload Trend Graphs with Current Month Value Displayed

June 2009

Data available at: http://www.cdss.ca.gov/research/

California Department of Social Services Data Systems and Survey Design Bureau

## **Public Assistance Facts and Figures**

June 2009

|                                                    | Recipients       |             |                     |              | Average Monthly Benefits |        |
|----------------------------------------------------|------------------|-------------|---------------------|--------------|--------------------------|--------|
| —                                                  |                  | Change from | Percent Change from |              |                          | ž      |
| Programs                                           | June             | May         | May                 | June         | June                     | June   |
|                                                    | 2009             | 2009        | 2009                | 2008         | 2009                     | 2008   |
| California Work Opportunity and                    |                  |             |                     |              | \$\$                     |        |
| Responsibility to Kids (CalWORKs) - persons a/     | 1,319,197        | 9,859       | 0.8                 | 11.2         |                          |        |
| Children                                           | 1,034,658        | 7,449       | 0.7                 | 10.3         |                          |        |
| Cases                                              | 534,043          | 3,875       | 0.7                 | 11.9         | 526.56                   | 521.4  |
| CalWORKs payments (\$ in millions)                 | \$281.2          | \$3.1       | 1.1                 | 13.0         |                          |        |
| Two Parent Families - persons                      | 179,484          | 1,164       | 0.7                 | 24.4         |                          |        |
| Children                                           | 100,846          | 828         | 0.8                 | 22.4         |                          |        |
| Cases                                              | 46,262           | 392         | 0.9                 | 26.8         | 612.94                   | 608.8  |
| Payments (\$ in millions)                          | \$28.4           | \$0.5       | 1.8                 | 27.6         |                          |        |
| Zero Parent Families - persons                     | 369,274          | 716         | 0.2                 | 10.9         |                          |        |
| Children                                           | 369,274          | 716         | 0.2                 | 10.9         |                          |        |
| Cases                                              | 189,368          | 135         | 0.2                 | 10.9         | 488.07                   | 486.0  |
| Payments (\$ in millions)                          | \$92.4           | (\$0.0)     | (0.0)               | 11.5         | 400.07                   | 400.0  |
| All Other Families - persons                       |                  |             | × /                 |              |                          |        |
|                                                    | 564,875          | 6,683       | 1.2                 | 10.9         |                          |        |
| Children                                           | 381,516          | 4,682       | 1.2                 | 10.5         | 5 40 00                  | 544.0  |
| Cases.                                             | 219,859          | 2,872       | 1.3                 | 12.6         | 549.86                   | 544.9  |
| Payments (\$ in millions)                          | \$120.9          | \$2.1       | 1.8                 | 13.6         |                          |        |
| TANF Timed-Out - persons<br>Children.              | 80,490           | 501         | 0.6                 | (0.1)        |                          |        |
| Cases                                              | 57,948<br>28,039 | 428<br>150  | 0.7<br>0.5          | (0.4)<br>0.6 | 584.07                   | 566.6  |
|                                                    | 28,039<br>\$16.4 | \$0.4       | 2.8                 | 0.8<br>3.7   | 504.07                   | 500.00 |
| Payments (\$ in millions)                          |                  |             |                     |              |                          |        |
| Safety Net - persons                               | 125,074          | 795         | 0.6                 | 4.9          |                          |        |
| Children                                           | 125,074          | 795         | 0.6                 | 4.9          |                          |        |
| Cases                                              | 50,515           | 326         | 0.6                 | 6.9          | 458.34                   | 458.04 |
| Payments (\$ in millions)                          | \$23.2           | \$0.1       | 0.5                 | 7.0          |                          |        |
| Foster Care (FC) Program - children                | 74,736           | (528)       | (0.7)               | (9.8)        |                          |        |
| Relative Home placements                           | 25,355           | (61)        | (0.2)               | (11.7)       |                          |        |
| Foster Family Agency placements                    | 20,934           | (91)        | (0.4)               | (3.2)        |                          |        |
| Foster Family Home placements                      | 6,978            | (96)        | (1.4)               | (11.3)       |                          |        |
| Group Home placements                              | 11,611           | (213)       | (1.8)               | (17.8)       |                          |        |
| Guardian Home placements                           | 8,120            | (22)        | (0.3)               | (4.7)        |                          |        |
| Other/Unspecified Home placements                  | 1,424            | (31)        | (2.1)               | (13.2)       |                          |        |
| Other Facility placements                          | 314              | (14)        | (4.3)               | (12.8)       |                          |        |
| Supplemental Security Income/State Supplementary   |                  |             |                     |              |                          |        |
| Payment (SSI/SSP) - persons b/                     | 1,257,200        | 3,407       | 0.3                 | 0.3          |                          |        |
| Aged                                               | 366,861          | 358         | 0.1                 | (0.3)        | 530.13                   | 537.7  |
| Blind                                              | 19,921           | (67)        | (0.3)               | (2.6)        | 671.39                   | 674.4  |
| Disabled                                           | 870,418          | 3,116       | 0.4                 | 0.6          | 654.02                   | 656.9  |
| SSI/SSP payments (\$ in millions)                  | \$777.1          | \$6.3       | 0.8                 | (0.4)        |                          |        |
| General Relief (GR) - persons                      | 127,619          | 2,589       | 2.1                 | 18.7         | 222.09                   | 231.1  |
|                                                    | June<br>2009     | May<br>2009 | June<br>2008        |              |                          |        |
| California unemployment rate (seasonally adjusted) | 11.6%            | 11.6%       | 7.1%                |              |                          |        |
| California population on assistance c/             | 7.2              | 7.2         | 6.9                 |              |                          |        |