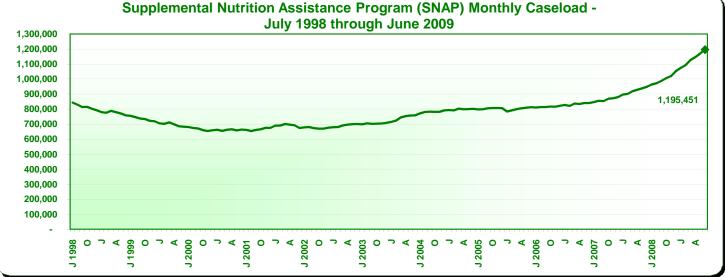

### **Public Assistance Facts and Figures**

June 2009

|                 |                                                 | Recipients            |                     |                |              | Average Monthly Benefits |              |
|-----------------|-------------------------------------------------|-----------------------|---------------------|----------------|--------------|--------------------------|--------------|
|                 | -                                               |                       | Change from         | Percent Change | from         |                          |              |
| Programs        |                                                 | June<br>2009          |                     | Мау<br>2009    | June<br>2008 | June<br>2009             | June<br>2008 |
|                 |                                                 |                       |                     |                |              | \$\$                     |              |
| Federal and Sta | te Supplemental Nutrition Assistance Program (S | SNAP)                 |                     |                |              | Average Benefit P        | er Person    |
| Persons         |                                                 | 2,827,024             | 51,084              | 1.8            | 23.2         | 146.42                   | 112.82       |
| Assistance:     | persons                                         | 765,648               | 5,138               | 0.7            | 12.4         |                          |              |
|                 | households                                      | 302,261               | 2,251               | 0.8            | 12.9         |                          |              |
| Nonassistance   | : persons                                       | 2,061,376             | 45,946              | 2.3            | 27.7         |                          |              |
|                 | households                                      | 893,190               | 24,162              | 2.8            | 31.1         |                          |              |
| Expenditures p  | aid (\$ in millions)                            | \$413.9               | \$7.4               | 1.8            | 59.9         |                          |              |
|                 | nental Nutrition Assistance Program (SNAP)      |                       |                     |                |              |                          |              |
| Persons         | - · · ·                                         | 2,797,186             | 50,726              | 1.8            | 23.2         | 146.78                   | 113.05       |
| Assistance:     | persons                                         | 759,598               | 5,187               | 0.7            | 12.4         |                          |              |
|                 | households d/                                   | 300,497               | 2,261               | 0.8            | 12.9         |                          |              |
| Nonassistance   | : persons                                       | 2,037,588             | 45,539              | 2.3            | 27.7         |                          |              |
|                 | households d/                                   | 883,340               | 23,960              | 2.8            | 31.1         |                          |              |
| Expenditures p  | aid (\$ in millions)                            | \$410.6               | \$7.3               | 1.8            | 59.9         |                          |              |
|                 | Assistance Program (CFAP) e/                    |                       |                     |                |              |                          |              |
|                 | <b>.</b> ,                                      | 29,838                | 358                 | 1.2            | 28.0         | 112.68                   | 90.41        |
| Assistance:     | persons                                         | 6,050                 | (49)                | (0.8)          | 14.9         |                          |              |
|                 | households f/                                   | 1,764                 | (10)                | (0.6)          | 15.8         |                          |              |
| Nonassistance   | persons                                         | 23,788                | 407                 | 1.7            | 31.8         |                          |              |
|                 | households f/                                   | 9.850                 | 202                 | 2.1            | 27.6         |                          |              |
| Expenditures p  | aid (\$ in millions)                            | \$3.4                 | \$0.1               | 2.1            | 59.5         |                          |              |
|                 | rtive Services (IHSS)                           |                       | •                   |                |              | Average Cost Pe          | r Person     |
|                 | ing paid services                               | 445.584               | 13,902              | 3.2            | 8.6          | 922.22                   | 888.82       |
|                 | e paid                                          | 445,584<br>39,012,050 | 2,336,095           | 3.2<br>6.4     | 8.6<br>10.9  | 922.22                   | 000.82       |
|                 | aid (\$ in millions)                            | \$410.9               | 2,330,095<br>\$22.2 | 5.7            | 10.9         |                          |              |
| Expenditures p  | aiu (φ iii iiiiiiuiis)                          | ψ410.9                | ψΖΖ.Ζ               | 5.7            | 12.1         |                          |              |