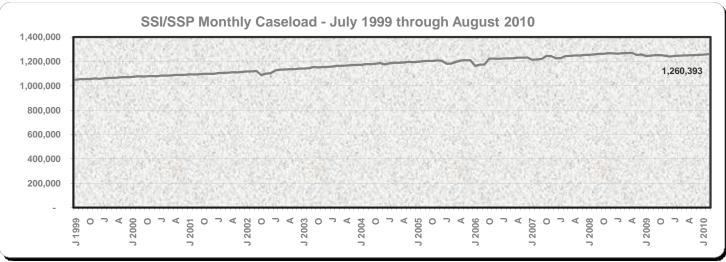

Monthly Caseload Trend Graphs with Current Month Value Displayed

Data available at: http://www.cdss.ca.gov/research/

Monthly Caseload Trend Graphs with Current Month Value Displayed

August 2010

October 3, 2011 August 2010

|                                                    | Recipients               |              |                |                | Average Monthly Benefits |                |
|----------------------------------------------------|--------------------------|--------------|----------------|----------------|--------------------------|----------------|
| _                                                  | Change from Percent Chai |              | Percent Chang  |                |                          |                |
| Programs                                           | August<br>2010           | July<br>2010 | July<br>2010   | August<br>2009 | August<br>2010           | August<br>2009 |
| California Work Opportunity and                    |                          |              |                |                | \$ \$                    |                |
| Responsibility to Kids (CalWORKs) - persons a/     | 1,431,444                | 15,677       | 1.1            | 8.2            |                          |                |
| Children                                           | 1,099,724                | 10,056       | 0.9            | 6.5            |                          |                |
| Cases                                              | 574,542                  | 4,652        | 0.8            | 7.1            | 505.22                   | 504.41         |
| CalWORKs payments (\$ in millions)                 | \$290.3                  | \$4.7        | 1.6            | 7.3            |                          |                |
| Two Parent Families - persons                      | 214,681                  | 4,151        | 2.0            | 16.1           |                          |                |
| Children                                           | 120,197                  | 2,390        | 2.0            | 15.0           |                          |                |
| Cases                                              | 56,419                   | 1,011        | 1.8            | 16.3           | 586.44                   | 583.18         |
| Payments (\$ in millions)                          | \$33.1                   | \$1.2        | 3.9            | 16.9           |                          |                |
| Zero Parent Families - persons                     | 380,231                  | (1,130)      | (0.3)          | 4.2            |                          |                |
| Children                                           | 380,231                  | (1,130)      | (0.3)          | 4.2            |                          |                |
| Cases                                              | 194,191                  | (954)        | (0.5)          | 3.6            | 463.86                   | 465.88         |
| Payments (\$ in millions)                          | \$90.1                   | (\$0.5)      | (0.6)          | 3.2            | 100.00                   | 100.00         |
| All Other Families - persons                       | 620,991                  | 10,058       | 1.6            | 9.5            |                          |                |
|                                                    | 410,140                  | 6,567        | 1.6            | 7.4            |                          |                |
| Children                                           | 241,441                  | 3,748        | 1.6            | 8.7            | 526.27                   | 526.76         |
| Payments (\$ in millions)                          | \$127.1                  | \$3.2        | 2.6            | 8.6            | 320.21                   | 320.70         |
| TANF Timed-Out - persons                           | 95,188                   | 1,402        | 1.5            | 8.9            |                          |                |
| Children                                           | 68,803                   | 1,033        | 1.5            | 8.8            |                          |                |
| Cases                                              | 32,754                   | 475          | 1.5            | 7.5            | 548.49                   | 552.40         |
| Payments (\$ in millions)                          | \$18.0                   | \$0.3        | 1.7            | 6.8            |                          |                |
| Safety Net - persons                               | 120,353                  | 1,196        | 1.0            | 1.8            |                          |                |
| Children                                           | 120,353                  | 1,196        | 1.0            | 1.8            |                          |                |
| Cases                                              | 49,737                   | 372          | 0.8            | 3.6            | 443.85                   | 441.44         |
| Payments (\$ in millions)                          | \$22.1                   | \$0.4        | 1.9            | 4.2            | 440.00                   | 771.77         |
|                                                    |                          |              | (0.0)          | (8.6)          |                          |                |
| Foster Care (FC) Program - children                | 66,250                   | (23)         | , ,            |                |                          |                |
| Relative Home placements                           | 22,483                   | (113)        | (0.5)          | (8.3)          |                          |                |
| Foster Family Agency placements                    | 19,860                   | 219          | 1.1            | (4.2)          |                          |                |
| Foster Family Home placements                      | 6,415                    | 2            | 0.0            | (4.8)          |                          |                |
| Group Home placements                              | 8,561                    | (129)        | (1.5)          | (21.6)         |                          |                |
| Guardian Home placements                           | 7,443                    | (29)         | (0.4)          | (6.2)          |                          |                |
| Other/Unspecified Home placements                  | 1,232                    | 17           | 1.4            | (9.5)          |                          |                |
| Other Facility placements                          | 256                      | 10           | 4.1            | (13.5)         |                          |                |
| Supplemental Security Income/State Supplementary   | 4 000 000                |              |                |                |                          |                |
| Payment (SSI/SSP) - persons b/                     | 1,260,393                | 4,769        | 0.4            | 1.0            |                          |                |
| Aged                                               | 360,870                  | 738          | 0.2            | (0.7)          | 507.34                   | 519.14         |
| Blind                                              | 19,543                   | 37           | 0.2            | (8.0)          | 656.60                   | 656.90         |
| Disabled                                           | 879,980                  | 3,994        | 0.5            | 1.7            | 647.37                   | 641.91         |
| SSI/SSP payments (\$ in millions)                  | \$765.6                  | \$11.3       | 1.5            | 1.1            |                          |                |
| General Relief (GR) - persons                      | 148,412                  | 1,986        | 1.4            | 13.3           | 212.22                   | 219.91         |
|                                                    | August<br>2010           | July<br>2010 | August<br>2009 |                |                          |                |
| California unemployment rate (seasonally adjusted) | 12.4%                    | 12.3%        | 12.0%          |                |                          |                |
| California population on assistance c/             | 7.5                      | 7.4          | 7.2            |                |                          |                |
| Camornia population on assistance of               | 1.5                      | 7.→          | 1.4            |                |                          |                |