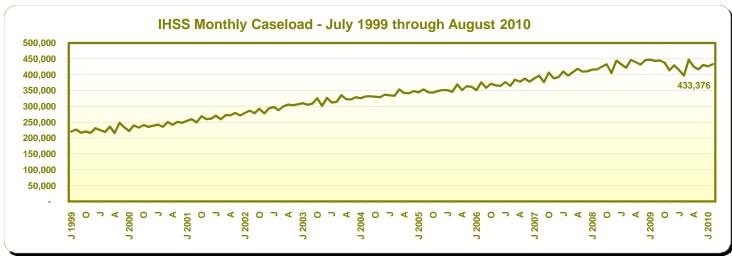

Monthly Caseload Trend Graphs with Current Month Value Displayed

Data available at: http://www.cdss.ca.gov/research/

Monthly Caseload Trend Graphs with Current Month Value Displayed

August 2010

October 3, 2011 August 2010

October 3, 2011

August 2010

|                                                             |                | Recipients   |               |                |                    | Average Monthly Benefits |  |
|-------------------------------------------------------------|----------------|--------------|---------------|----------------|--------------------|--------------------------|--|
|                                                             |                | Change from  | Percent Chang | ge from        |                    |                          |  |
| Programs                                                    | August<br>2010 | July<br>2010 | July<br>2010  | August<br>2009 | August<br>2010     | August<br>2009           |  |
|                                                             |                |              |               |                | \$ \$              |                          |  |
| Federal and State Supplemental Nutrition Assistance Program | ,              |              |               |                | Average Benefit Pe | er Person                |  |
| Persons                                                     | -, -,          | 47,790       | 1.4           | 18.5           | 147.14             | 146.88                   |  |
| Assistance: persons                                         | 881,525        | 13,071       | 1.5           | 15.5           |                    |                          |  |
| households                                                  | 343,394        | 3,940        | 1.2           | 13.8           |                    |                          |  |
| Nonassistance: persons                                      | 2,579,884      | 34,719       | 1.4           | 19.6           |                    |                          |  |
| households                                                  | 1,156,085      | 19,228       | 1.7           | 23.4           |                    |                          |  |
| Expenditures paid (\$ in millions)                          | \$509.3        | \$8.3        | 1.7           | 18.7           |                    |                          |  |
| Federal Supplemental Nutrition Assistance Program (SNAP)    |                |              |               |                |                    |                          |  |
| Persons                                                     | 3,425,892      | 47,591       | 1.4           | 18.5           | 147.47             | 147.23                   |  |
| Assistance: persons                                         | 874,906        | 12,998       | 1.5           | 15.5           |                    |                          |  |
| households d/                                               | 341,444        | 3,909        | 1.2           | 13.9           |                    |                          |  |
| Nonassistance: persons                                      | 2,550,986      | 34,593       | 1.4           | 19.6           |                    |                          |  |
| households d/                                               | 1,144,040      | 19,156       | 1.7           | 23.5           |                    |                          |  |
| Expenditures paid (\$ in millions)                          | \$505.2        | \$8.3        | 1.7           | 18.7           |                    |                          |  |
| California Food Assistance Program (CFAP) e/                |                |              |               |                |                    |                          |  |
| Persons                                                     | 35,517         | 199          | 0.6           | 16.9           | 115.65             | 114.37                   |  |
| Assistance: persons                                         | 6,619          | 73           | 1.1           | 11.2           |                    |                          |  |
| households f/                                               | 1,950          | 31           | 1.6           | 12.1           |                    |                          |  |
| Nonassistance: persons                                      | 28,898         | 126          | 0.4           | 18.3           |                    |                          |  |
| households f/                                               | 12,045         | 72           | 0.6           | 19.0           |                    |                          |  |
| Expenditures paid (\$ in millions)                          | \$4.1          | \$0.0        | 0.5           | 18.2           |                    |                          |  |
| In-Home Supportive Services (IHSS)                          |                |              |               |                | Average Cost Per   | r Person                 |  |
| Persons receiving paid services                             | 433,376        | 7.485        | 1.8           | (2.3)          | 920.14             | 907.26                   |  |
| Hours of service paid                                       | ,              | 278,965      | 0.7           | (0.9)          |                    |                          |  |
| Expenditures paid (\$ in millions)                          |                | \$1.4        | 0.4           | (0.9)          |                    |                          |  |