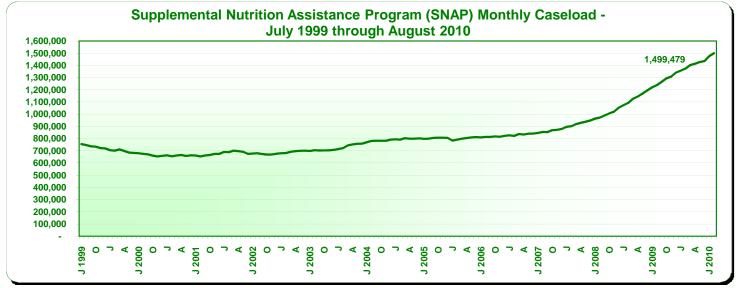

Monthly Caseload Trend Graphs with Current Month Value Displayed

Data available at: http://www.cdss.ca.gov/research/

Monthly Caseload Trend Graphs with Current Month Value Displayed

August 2010

October 3, 2011 August 2010

October 3, 2011

August 2010

|                                                             |                | Recipients   |               |                |                    | Average Monthly Benefits |  |
|-------------------------------------------------------------|----------------|--------------|---------------|----------------|--------------------|--------------------------|--|
|                                                             |                | Change from  | Percent Chang | ge from        |                    |                          |  |
| Programs                                                    | August<br>2010 | July<br>2010 | July<br>2010  | August<br>2009 | August<br>2010     | August<br>2009           |  |
|                                                             |                |              |               |                | \$ \$              |                          |  |
| Federal and State Supplemental Nutrition Assistance Program | ,              |              |               |                | Average Benefit Pe | er Person                |  |
| Persons                                                     | -, -,          | 47,790       | 1.4           | 18.5           | 147.14             | 146.88                   |  |
| Assistance: persons                                         | 881,525        | 13,071       | 1.5           | 15.5           |                    |                          |  |
| households                                                  | 343,394        | 3,940        | 1.2           | 13.8           |                    |                          |  |
| Nonassistance: persons                                      | 2,579,884      | 34,719       | 1.4           | 19.6           |                    |                          |  |
| households                                                  | 1,156,085      | 19,228       | 1.7           | 23.4           |                    |                          |  |
| Expenditures paid (\$ in millions)                          | \$509.3        | \$8.3        | 1.7           | 18.7           |                    |                          |  |
| Federal Supplemental Nutrition Assistance Program (SNAP)    |                |              |               |                |                    |                          |  |
| Persons                                                     | 3,425,892      | 47,591       | 1.4           | 18.5           | 147.47             | 147.23                   |  |
| Assistance: persons                                         | 874,906        | 12,998       | 1.5           | 15.5           |                    |                          |  |
| households d/                                               | 341,444        | 3,909        | 1.2           | 13.9           |                    |                          |  |
| Nonassistance: persons                                      | 2,550,986      | 34,593       | 1.4           | 19.6           |                    |                          |  |
| households d/                                               | 1,144,040      | 19,156       | 1.7           | 23.5           |                    |                          |  |
| Expenditures paid (\$ in millions)                          | \$505.2        | \$8.3        | 1.7           | 18.7           |                    |                          |  |
| California Food Assistance Program (CFAP) e/                |                |              |               |                |                    |                          |  |
| Persons                                                     | 35,517         | 199          | 0.6           | 16.9           | 115.65             | 114.37                   |  |
| Assistance: persons                                         | 6,619          | 73           | 1.1           | 11.2           |                    |                          |  |
| households f/                                               | 1,950          | 31           | 1.6           | 12.1           |                    |                          |  |
| Nonassistance: persons                                      | 28,898         | 126          | 0.4           | 18.3           |                    |                          |  |
| households f/                                               | 12,045         | 72           | 0.6           | 19.0           |                    |                          |  |
| Expenditures paid (\$ in millions)                          | \$4.1          | \$0.0        | 0.5           | 18.2           |                    |                          |  |
| In-Home Supportive Services (IHSS)                          |                |              |               |                | Average Cost Per   | r Person                 |  |
| Persons receiving paid services                             | 433,376        | 7.485        | 1.8           | (2.3)          | 920.14             | 907.26                   |  |
| Hours of service paid                                       | ,              | 278,965      | 0.7           | (0.9)          |                    |                          |  |
| Expenditures paid (\$ in millions)                          |                | \$1.4        | 0.4           | (0.9)          |                    |                          |  |