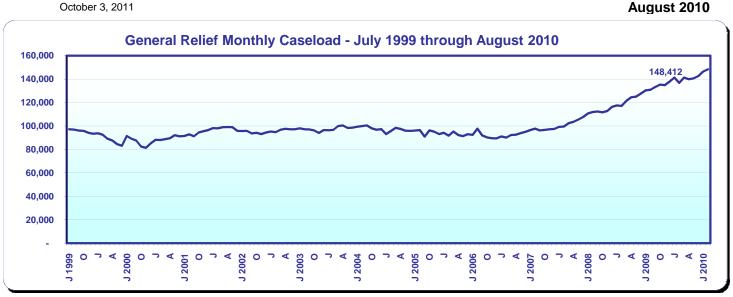

Monthly Caseload Trend Graphs with Current Month Value Displayed

Data available at: http://www.cdss.ca.gov/research/

Monthly Caseload Trend Graphs with Current Month Value Displayed

August 2010

October 3, 2011 August 2010

|                                                    | Recipients               |              |                |                | Average Monthly Benefits |                |
|----------------------------------------------------|--------------------------|--------------|----------------|----------------|--------------------------|----------------|
| _                                                  | Change from Percent Chai |              | Percent Chang  |                |                          |                |
| Programs                                           | August<br>2010           | July<br>2010 | July<br>2010   | August<br>2009 | August<br>2010           | August<br>2009 |
| California Work Opportunity and                    |                          |              |                |                | \$ \$                    |                |
| Responsibility to Kids (CalWORKs) - persons a/     | 1,431,444                | 15,677       | 1.1            | 8.2            |                          |                |
| Children                                           | 1,099,724                | 10,056       | 0.9            | 6.5            |                          |                |
| Cases                                              | 574,542                  | 4,652        | 0.8            | 7.1            | 505.22                   | 504.41         |
| CalWORKs payments (\$ in millions)                 | \$290.3                  | \$4.7        | 1.6            | 7.3            |                          |                |
| Two Parent Families - persons                      | 214,681                  | 4,151        | 2.0            | 16.1           |                          |                |
| Children                                           | 120,197                  | 2,390        | 2.0            | 15.0           |                          |                |
| Cases                                              | 56,419                   | 1,011        | 1.8            | 16.3           | 586.44                   | 583.18         |
| Payments (\$ in millions)                          | \$33.1                   | \$1.2        | 3.9            | 16.9           |                          |                |
| Zero Parent Families - persons                     | 380,231                  | (1,130)      | (0.3)          | 4.2            |                          |                |
| Children                                           | 380,231                  | (1,130)      | (0.3)          | 4.2            |                          |                |
| Cases                                              | 194,191                  | (954)        | (0.5)          | 3.6            | 463.86                   | 465.88         |
| Payments (\$ in millions)                          | \$90.1                   | (\$0.5)      | (0.6)          | 3.2            | 100.00                   | 100.00         |
| All Other Families - persons                       | 620,991                  | 10,058       | 1.6            | 9.5            |                          |                |
|                                                    | 410,140                  | 6,567        | 1.6            | 7.4            |                          |                |
| Children                                           | 241,441                  | 3,748        | 1.6            | 8.7            | 526.27                   | 526.76         |
| Payments (\$ in millions)                          | \$127.1                  | \$3.2        | 2.6            | 8.6            | 320.21                   | 320.70         |
| TANF Timed-Out - persons                           | 95,188                   | 1,402        | 1.5            | 8.9            |                          |                |
| Children                                           | 68,803                   | 1,033        | 1.5            | 8.8            |                          |                |
| Cases                                              | 32,754                   | 475          | 1.5            | 7.5            | 548.49                   | 552.40         |
| Payments (\$ in millions)                          | \$18.0                   | \$0.3        | 1.7            | 6.8            |                          |                |
| Safety Net - persons                               | 120,353                  | 1,196        | 1.0            | 1.8            |                          |                |
| Children                                           | 120,353                  | 1,196        | 1.0            | 1.8            |                          |                |
| Cases                                              | 49,737                   | 372          | 0.8            | 3.6            | 443.85                   | 441.44         |
| Payments (\$ in millions)                          | \$22.1                   | \$0.4        | 1.9            | 4.2            | 440.00                   | 771.77         |
|                                                    |                          |              | (0.0)          | (8.6)          |                          |                |
| Foster Care (FC) Program - children                | 66,250                   | (23)         | , ,            |                |                          |                |
| Relative Home placements                           | 22,483                   | (113)        | (0.5)          | (8.3)          |                          |                |
| Foster Family Agency placements                    | 19,860                   | 219          | 1.1            | (4.2)          |                          |                |
| Foster Family Home placements                      | 6,415                    | 2            | 0.0            | (4.8)          |                          |                |
| Group Home placements                              | 8,561                    | (129)        | (1.5)          | (21.6)         |                          |                |
| Guardian Home placements                           | 7,443                    | (29)         | (0.4)          | (6.2)          |                          |                |
| Other/Unspecified Home placements                  | 1,232                    | 17           | 1.4            | (9.5)          |                          |                |
| Other Facility placements                          | 256                      | 10           | 4.1            | (13.5)         |                          |                |
| Supplemental Security Income/State Supplementary   | 4 000 000                |              |                |                |                          |                |
| Payment (SSI/SSP) - persons b/                     | 1,260,393                | 4,769        | 0.4            | 1.0            |                          |                |
| Aged                                               | 360,870                  | 738          | 0.2            | (0.7)          | 507.34                   | 519.14         |
| Blind                                              | 19,543                   | 37           | 0.2            | (8.0)          | 656.60                   | 656.90         |
| Disabled                                           | 879,980                  | 3,994        | 0.5            | 1.7            | 647.37                   | 641.91         |
| SSI/SSP payments (\$ in millions)                  | \$765.6                  | \$11.3       | 1.5            | 1.1            |                          |                |
| General Relief (GR) - persons                      | 148,412                  | 1,986        | 1.4            | 13.3           | 212.22                   | 219.91         |
|                                                    | August<br>2010           | July<br>2010 | August<br>2009 |                |                          |                |
| California unemployment rate (seasonally adjusted) | 12.4%                    | 12.3%        | 12.0%          |                |                          |                |
| California population on assistance c/             | 7.5                      | 7.4          | 7.2            |                |                          |                |
| Camornia population on assistance of               | 1.5                      | 7.→          | 1.4            |                |                          |                |