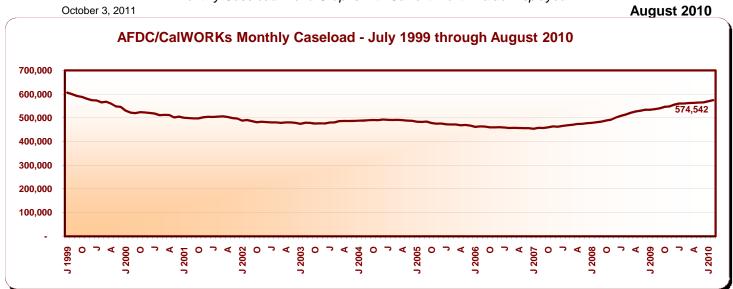

Monthly Caseload Trend Graphs with Current Month Value Displayed

Data available at: http://www.cdss.ca.gov/research/

Monthly Caseload Trend Graphs with Current Month Value Displayed

August 2010

October 3, 2011 August 2010

|                                                    | Recipients               |              |                |                | Average Monthly Benefits |                |
|----------------------------------------------------|--------------------------|--------------|----------------|----------------|--------------------------|----------------|
| _                                                  | Change from Percent Chai |              | Percent Chang  |                |                          |                |
| Programs                                           | August<br>2010           | July<br>2010 | July<br>2010   | August<br>2009 | August<br>2010           | August<br>2009 |
| California Work Opportunity and                    |                          |              |                |                | \$ \$                    |                |
| Responsibility to Kids (CalWORKs) - persons a/     | 1,431,444                | 15,677       | 1.1            | 8.2            |                          |                |
| Children                                           | 1,099,724                | 10,056       | 0.9            | 6.5            |                          |                |
| Cases                                              | 574,542                  | 4,652        | 0.8            | 7.1            | 505.22                   | 504.41         |
| CalWORKs payments (\$ in millions)                 | \$290.3                  | \$4.7        | 1.6            | 7.3            |                          |                |
| Two Parent Families - persons                      | 214,681                  | 4,151        | 2.0            | 16.1           |                          |                |
| Children                                           | 120,197                  | 2,390        | 2.0            | 15.0           |                          |                |
| Cases                                              | 56,419                   | 1,011        | 1.8            | 16.3           | 586.44                   | 583.18         |
| Payments (\$ in millions)                          | \$33.1                   | \$1.2        | 3.9            | 16.9           |                          |                |
| Zero Parent Families - persons                     | 380,231                  | (1,130)      | (0.3)          | 4.2            |                          |                |
| Children                                           | 380,231                  | (1,130)      | (0.3)          | 4.2            |                          |                |
| Cases                                              | 194,191                  | (954)        | (0.5)          | 3.6            | 463.86                   | 465.88         |
| Payments (\$ in millions)                          | \$90.1                   | (\$0.5)      | (0.6)          | 3.2            | 100.00                   | 100.00         |
| All Other Families - persons                       | 620,991                  | 10,058       | 1.6            | 9.5            |                          |                |
|                                                    | 410,140                  | 6,567        | 1.6            | 7.4            |                          |                |
| Children                                           | 241,441                  | 3,748        | 1.6            | 8.7            | 526.27                   | 526.76         |
| Payments (\$ in millions)                          | \$127.1                  | \$3.2        | 2.6            | 8.6            | 320.21                   | 320.70         |
| TANF Timed-Out - persons                           | 95,188                   | 1,402        | 1.5            | 8.9            |                          |                |
| Children                                           | 68,803                   | 1,033        | 1.5            | 8.8            |                          |                |
| Cases                                              | 32,754                   | 475          | 1.5            | 7.5            | 548.49                   | 552.40         |
| Payments (\$ in millions)                          | \$18.0                   | \$0.3        | 1.7            | 6.8            |                          |                |
| Safety Net - persons                               | 120,353                  | 1,196        | 1.0            | 1.8            |                          |                |
| Children                                           | 120,353                  | 1,196        | 1.0            | 1.8            |                          |                |
| Cases                                              | 49,737                   | 372          | 0.8            | 3.6            | 443.85                   | 441.44         |
| Payments (\$ in millions)                          | \$22.1                   | \$0.4        | 1.9            | 4.2            | 440.00                   | 771.77         |
|                                                    |                          |              | (0.0)          | (8.6)          |                          |                |
| Foster Care (FC) Program - children                | 66,250                   | (23)         | , ,            |                |                          |                |
| Relative Home placements                           | 22,483                   | (113)        | (0.5)          | (8.3)          |                          |                |
| Foster Family Agency placements                    | 19,860                   | 219          | 1.1            | (4.2)          |                          |                |
| Foster Family Home placements                      | 6,415                    | 2            | 0.0            | (4.8)          |                          |                |
| Group Home placements                              | 8,561                    | (129)        | (1.5)          | (21.6)         |                          |                |
| Guardian Home placements                           | 7,443                    | (29)         | (0.4)          | (6.2)          |                          |                |
| Other/Unspecified Home placements                  | 1,232                    | 17           | 1.4            | (9.5)          |                          |                |
| Other Facility placements                          | 256                      | 10           | 4.1            | (13.5)         |                          |                |
| Supplemental Security Income/State Supplementary   | 4 000 000                |              |                |                |                          |                |
| Payment (SSI/SSP) - persons b/                     | 1,260,393                | 4,769        | 0.4            | 1.0            |                          |                |
| Aged                                               | 360,870                  | 738          | 0.2            | (0.7)          | 507.34                   | 519.14         |
| Blind                                              | 19,543                   | 37           | 0.2            | (8.0)          | 656.60                   | 656.90         |
| Disabled                                           | 879,980                  | 3,994        | 0.5            | 1.7            | 647.37                   | 641.91         |
| SSI/SSP payments (\$ in millions)                  | \$765.6                  | \$11.3       | 1.5            | 1.1            |                          |                |
| General Relief (GR) - persons                      | 148,412                  | 1,986        | 1.4            | 13.3           | 212.22                   | 219.91         |
|                                                    | August<br>2010           | July<br>2010 | August<br>2009 |                |                          |                |
| California unemployment rate (seasonally adjusted) | 12.4%                    | 12.3%        | 12.0%          |                |                          |                |
| California population on assistance c/             | 7.5                      | 7.4          | 7.2            |                |                          |                |
| Camornia population on assistance of               | 1.5                      | 7.→          | 1.4            |                |                          |                |