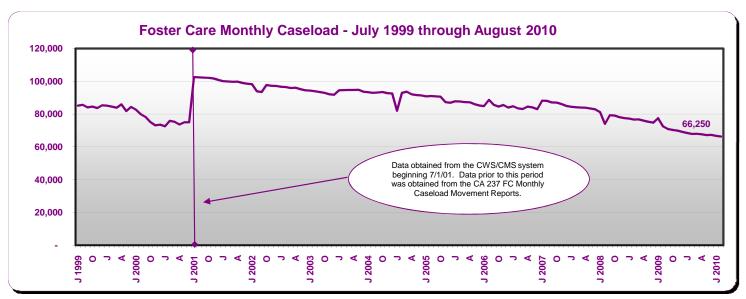

Monthly Caseload Trend Graphs with Current Month Value Displayed

Data available at: http://www.cdss.ca.gov/research/

Monthly Caseload Trend Graphs with Current Month Value Displayed

August 2010

October 3, 2011 August 2010

|                                                    | Recipients               |              |                |                | Average Monthly Benefits |                |
|----------------------------------------------------|--------------------------|--------------|----------------|----------------|--------------------------|----------------|
| _                                                  | Change from Percent Chai |              | Percent Chang  |                |                          |                |
| Programs                                           | August<br>2010           | July<br>2010 | July<br>2010   | August<br>2009 | August<br>2010           | August<br>2009 |
| California Work Opportunity and                    |                          |              |                |                | \$ \$                    |                |
| Responsibility to Kids (CalWORKs) - persons a/     | 1,431,444                | 15,677       | 1.1            | 8.2            |                          |                |
| Children                                           | 1,099,724                | 10,056       | 0.9            | 6.5            |                          |                |
| Cases                                              | 574,542                  | 4,652        | 0.8            | 7.1            | 505.22                   | 504.41         |
| CalWORKs payments (\$ in millions)                 | \$290.3                  | \$4.7        | 1.6            | 7.3            |                          |                |
| Two Parent Families - persons                      | 214,681                  | 4,151        | 2.0            | 16.1           |                          |                |
| Children                                           | 120,197                  | 2,390        | 2.0            | 15.0           |                          |                |
| Cases                                              | 56,419                   | 1,011        | 1.8            | 16.3           | 586.44                   | 583.18         |
| Payments (\$ in millions)                          | \$33.1                   | \$1.2        | 3.9            | 16.9           |                          |                |
| Zero Parent Families - persons                     | 380,231                  | (1,130)      | (0.3)          | 4.2            |                          |                |
| Children                                           | 380,231                  | (1,130)      | (0.3)          | 4.2            |                          |                |
| Cases                                              | 194,191                  | (954)        | (0.5)          | 3.6            | 463.86                   | 465.88         |
| Payments (\$ in millions)                          | \$90.1                   | (\$0.5)      | (0.6)          | 3.2            | 100.00                   | 100.00         |
| All Other Families - persons                       | 620,991                  | 10,058       | 1.6            | 9.5            |                          |                |
|                                                    | 410,140                  | 6,567        | 1.6            | 7.4            |                          |                |
| Children                                           | 241,441                  | 3,748        | 1.6            | 8.7            | 526.27                   | 526.76         |
| Payments (\$ in millions)                          | \$127.1                  | \$3.2        | 2.6            | 8.6            | 320.21                   | 320.70         |
| TANF Timed-Out - persons                           | 95,188                   | 1,402        | 1.5            | 8.9            |                          |                |
| Children                                           | 68,803                   | 1,033        | 1.5            | 8.8            |                          |                |
| Cases                                              | 32,754                   | 475          | 1.5            | 7.5            | 548.49                   | 552.40         |
| Payments (\$ in millions)                          | \$18.0                   | \$0.3        | 1.7            | 6.8            |                          |                |
| Safety Net - persons                               | 120,353                  | 1,196        | 1.0            | 1.8            |                          |                |
| Children                                           | 120,353                  | 1,196        | 1.0            | 1.8            |                          |                |
| Cases                                              | 49,737                   | 372          | 0.8            | 3.6            | 443.85                   | 441.44         |
| Payments (\$ in millions)                          | \$22.1                   | \$0.4        | 1.9            | 4.2            | 440.00                   | 771.77         |
|                                                    |                          |              | (0.0)          | (8.6)          |                          |                |
| Foster Care (FC) Program - children                | 66,250                   | (23)         | , ,            |                |                          |                |
| Relative Home placements                           | 22,483                   | (113)        | (0.5)          | (8.3)          |                          |                |
| Foster Family Agency placements                    | 19,860                   | 219          | 1.1            | (4.2)          |                          |                |
| Foster Family Home placements                      | 6,415                    | 2            | 0.0            | (4.8)          |                          |                |
| Group Home placements                              | 8,561                    | (129)        | (1.5)          | (21.6)         |                          |                |
| Guardian Home placements                           | 7,443                    | (29)         | (0.4)          | (6.2)          |                          |                |
| Other/Unspecified Home placements                  | 1,232                    | 17           | 1.4            | (9.5)          |                          |                |
| Other Facility placements                          | 256                      | 10           | 4.1            | (13.5)         |                          |                |
| Supplemental Security Income/State Supplementary   | 4 000 000                |              |                |                |                          |                |
| Payment (SSI/SSP) - persons b/                     | 1,260,393                | 4,769        | 0.4            | 1.0            |                          |                |
| Aged                                               | 360,870                  | 738          | 0.2            | (0.7)          | 507.34                   | 519.14         |
| Blind                                              | 19,543                   | 37           | 0.2            | (8.0)          | 656.60                   | 656.90         |
| Disabled                                           | 879,980                  | 3,994        | 0.5            | 1.7            | 647.37                   | 641.91         |
| SSI/SSP payments (\$ in millions)                  | \$765.6                  | \$11.3       | 1.5            | 1.1            |                          |                |
| General Relief (GR) - persons                      | 148,412                  | 1,986        | 1.4            | 13.3           | 212.22                   | 219.91         |
|                                                    | August<br>2010           | July<br>2010 | August<br>2009 |                |                          |                |
| California unemployment rate (seasonally adjusted) | 12.4%                    | 12.3%        | 12.0%          |                |                          |                |
| California population on assistance c/             | 7.5                      | 7.4          | 7.2            |                |                          |                |
| Camornia population on assistance of               | 1.5                      | 7.→          | 1.4            |                |                          |                |