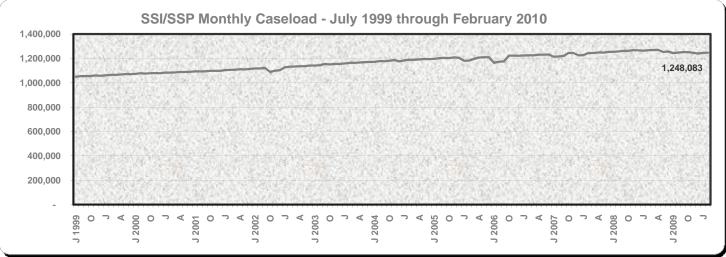

eptember 29, 2011 February 2010

|                                                    | Recipients                      |                    |                  |                  | Average Monthly Benefits |                  |
|----------------------------------------------------|---------------------------------|--------------------|------------------|------------------|--------------------------|------------------|
| _                                                  | Change from Percent Change from |                    |                  | ge from          |                          |                  |
| Programs                                           | February<br>2010                | January<br>2010    | January<br>2010  | February<br>2009 | February<br>2010         | February<br>2009 |
| California Work Opportunity and                    |                                 |                    |                  |                  | \$ \$                    |                  |
| Responsibility to Kids (CalWORKs) - persons a/     | 1,383,560                       | 2,298              | 0.2              | 8.8              |                          |                  |
| Children                                           | 1,075,949                       | (350)              | (0.0)            | 7.7              |                          |                  |
| Cases                                              | 560,495                         | (135)              | (0.1)            | 9.1              | 500.66                   | 526.47           |
| CalWORKs payments (\$ in millions)                 | \$280.6                         | (\$0.7)            | (0.3)            | 3.7              |                          |                  |
| Two Parent Families - persons                      | 199,143                         | 1,069              | 0.5              | 18.3             |                          |                  |
| Children                                           | 112,170                         | 365                | 0.3              | 18.6             |                          |                  |
| Cases                                              | 52,476                          | 152                | 0.3              | 22.0             | 583.14                   | 608.75           |
| Payments (\$ in millions)                          | \$30.6                          | \$0.1              | 0.3              | 16.9             |                          |                  |
| Zero Parent Families - persons                     | 387,837                         | 2,284              | 0.6              | 8.6              |                          |                  |
| Children                                           | 387,837                         | 2,284              | 0.6              | 8.6              |                          |                  |
| Cases                                              | 198,672                         | 1,147              | 0.6              | 8.4              | 466.45                   | 493.67           |
| Payments (\$ in millions)                          | \$92.7                          | \$0.4              | 0.4              | 2.4              | 400.43                   | 433.07           |
| All Other Families - persons.                      |                                 | ·                  |                  |                  |                          |                  |
|                                                    | 589,079                         | (1,065)            | (0.2)            | 7.9              |                          |                  |
| Children                                           | 392,982                         | (2,360)            | (0.6)            | 6.7              | F10.00                   | E 40 74          |
| Cases                                              | 229,711<br>\$119.4              | (1,181)<br>(\$1.0) | (0.5)            | 8.9<br>3.2       | 519.89                   | 548.71           |
| Payments (\$ in millions)                          | 88,600                          | ( ' /              | (0.8)            | 11.1             |                          |                  |
| TANF Timed-Out - persons                           | 64,059                          | 1,502<br>853       | 1.7              | 11.1             |                          |                  |
| Cases.                                             | 30,843                          | 257                | 0.8              | 10.9             | 540.78                   | 565.46           |
| Payments (\$ in millions)                          | \$16.7                          | \$0.1              | 0.4              | 6.0              | 340.70                   | 303.40           |
| Safety Net - persons                               | 118,901                         | (1,492)            | (1.2)            | (2.0)            |                          |                  |
|                                                    | 118,901                         | , ,                | , ,              |                  |                          |                  |
| Children                                           | · ·                             | (1,492)            | (1.2)            | (2.0)            | 405.44                   | 450.04           |
| Cases                                              | 48,793                          | (510)              | (1.0)            | 0.1              | 435.41                   | 458.84           |
| Payments (\$ in millions)                          | \$21.2                          | (\$0.3)            | (1.4)            | (5.0)            |                          |                  |
| Foster Care (FC) Program - children                | 67,887                          | (503)              | (0.7)            | (11.5)           |                          |                  |
| Relative Home placements                           | 22,800                          | (243)              | (1.1)            | (11.7)           |                          |                  |
| Foster Family Agency placements                    | 20,184                          | (109)              | (0.5)            | (2.8)            |                          |                  |
| Foster Family Home placements                      | 6,495                           | (60)               | (0.9)            | (10.4)           |                          |                  |
| Group Home placements                              | 9,267                           | (21)               | (0.2)            | (28.3)           |                          |                  |
| Guardian Home placements                           | 7,725                           | (51)               | (0.7)            | (4.9)            |                          |                  |
| Other/Unspecified Home placements                  | 1,179                           | (15)               | (1.3)            | (19.9)           |                          |                  |
| Other Facility placements                          | 237                             | (4)                | (1.7)            | (29.7)           |                          |                  |
| Supplemental Security Income/State Supplementary   |                                 |                    |                  |                  |                          |                  |
| Payment (SSI/SSP) - persons b/                     | 1,248,083                       | 3,380              | 0.3              | (1.6)            |                          |                  |
| Aged                                               | 358,488                         | (176)              | (0.0)            | (3.4)            | 507.57                   | 555.11           |
| Blind                                              | 19,544                          | (8)                | (0.0)            | (4.0)            | 658.12                   | 697.28           |
| Disabled                                           | 870,051                         | 3,564              | 0.4              | (0.8)            | 642.68                   | 679.36           |
| SSI/SSP payments (\$ in millions)                  | \$754.0                         | \$9.9              | 1.3              | (7.6)            |                          |                  |
| General Relief (GR) - persons                      | 136,727                         | (4,514)            | (3.2)            | 16.7             | 218.31                   | 219.26           |
|                                                    | February<br>2010                | January<br>2010    | February<br>2009 |                  |                          |                  |
| California unemployment rate (seasonally adjusted) | 12.5%                           | 12.5%              | 10.2%            |                  |                          |                  |
| California population on assistance c/             | 7.3                             | 7.3                | 7.1              |                  |                          |                  |
|                                                    |                                 |                    |                  |                  |                          |                  |