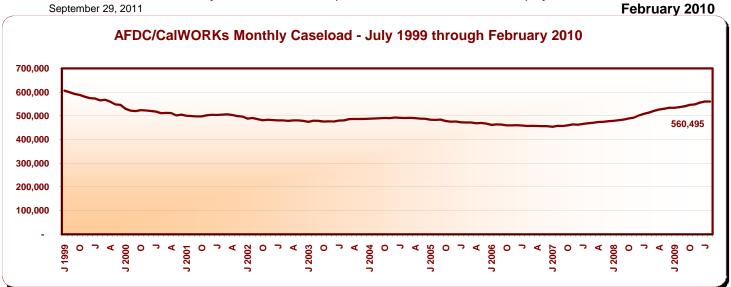

eptember 29, 2011 February 2010

|                                                    | Recipients                      |                    |                  |                  | Average Monthly Benefits |                  |
|----------------------------------------------------|---------------------------------|--------------------|------------------|------------------|--------------------------|------------------|
| _                                                  | Change from Percent Change from |                    |                  | ge from          |                          |                  |
| Programs                                           | February<br>2010                | January<br>2010    | January<br>2010  | February<br>2009 | February<br>2010         | February<br>2009 |
| California Work Opportunity and                    |                                 |                    |                  |                  | \$ \$                    |                  |
| Responsibility to Kids (CalWORKs) - persons a/     | 1,383,560                       | 2,298              | 0.2              | 8.8              |                          |                  |
| Children                                           | 1,075,949                       | (350)              | (0.0)            | 7.7              |                          |                  |
| Cases                                              | 560,495                         | (135)              | (0.1)            | 9.1              | 500.66                   | 526.47           |
| CalWORKs payments (\$ in millions)                 | \$280.6                         | (\$0.7)            | (0.3)            | 3.7              |                          |                  |
| Two Parent Families - persons                      | 199,143                         | 1,069              | 0.5              | 18.3             |                          |                  |
| Children                                           | 112,170                         | 365                | 0.3              | 18.6             |                          |                  |
| Cases                                              | 52,476                          | 152                | 0.3              | 22.0             | 583.14                   | 608.75           |
| Payments (\$ in millions)                          | \$30.6                          | \$0.1              | 0.3              | 16.9             |                          |                  |
| Zero Parent Families - persons                     | 387,837                         | 2,284              | 0.6              | 8.6              |                          |                  |
| Children                                           | 387,837                         | 2,284              | 0.6              | 8.6              |                          |                  |
| Cases                                              | 198,672                         | 1,147              | 0.6              | 8.4              | 466.45                   | 493.67           |
| Payments (\$ in millions)                          | \$92.7                          | \$0.4              | 0.4              | 2.4              | 400.43                   | 433.07           |
| All Other Families - persons.                      |                                 | ·                  |                  |                  |                          |                  |
|                                                    | 589,079                         | (1,065)            | (0.2)            | 7.9              |                          |                  |
| Children                                           | 392,982                         | (2,360)            | (0.6)            | 6.7              | F10.00                   | E 40 74          |
| Cases                                              | 229,711<br>\$119.4              | (1,181)<br>(\$1.0) | (0.5)            | 8.9<br>3.2       | 519.89                   | 548.71           |
| Payments (\$ in millions)                          | 88,600                          | ( ' /              | (0.8)            | 11.1             |                          |                  |
| TANF Timed-Out - persons                           | 64,059                          | 1,502<br>853       | 1.7              | 11.1             |                          |                  |
| Cases.                                             | 30,843                          | 257                | 0.8              | 10.9             | 540.78                   | 565.46           |
| Payments (\$ in millions)                          | \$16.7                          | \$0.1              | 0.4              | 6.0              | 340.70                   | 303.40           |
| Safety Net - persons                               | 118,901                         | (1,492)            | (1.2)            | (2.0)            |                          |                  |
|                                                    | 118,901                         | , ,                | , ,              |                  |                          |                  |
| Children                                           | · ·                             | (1,492)            | (1.2)            | (2.0)            | 405.44                   | 450.04           |
| Cases                                              | 48,793                          | (510)              | (1.0)            | 0.1              | 435.41                   | 458.84           |
| Payments (\$ in millions)                          | \$21.2                          | (\$0.3)            | (1.4)            | (5.0)            |                          |                  |
| Foster Care (FC) Program - children                | 67,887                          | (503)              | (0.7)            | (11.5)           |                          |                  |
| Relative Home placements                           | 22,800                          | (243)              | (1.1)            | (11.7)           |                          |                  |
| Foster Family Agency placements                    | 20,184                          | (109)              | (0.5)            | (2.8)            |                          |                  |
| Foster Family Home placements                      | 6,495                           | (60)               | (0.9)            | (10.4)           |                          |                  |
| Group Home placements                              | 9,267                           | (21)               | (0.2)            | (28.3)           |                          |                  |
| Guardian Home placements                           | 7,725                           | (51)               | (0.7)            | (4.9)            |                          |                  |
| Other/Unspecified Home placements                  | 1,179                           | (15)               | (1.3)            | (19.9)           |                          |                  |
| Other Facility placements                          | 237                             | (4)                | (1.7)            | (29.7)           |                          |                  |
| Supplemental Security Income/State Supplementary   |                                 |                    |                  |                  |                          |                  |
| Payment (SSI/SSP) - persons b/                     | 1,248,083                       | 3,380              | 0.3              | (1.6)            |                          |                  |
| Aged                                               | 358,488                         | (176)              | (0.0)            | (3.4)            | 507.57                   | 555.11           |
| Blind                                              | 19,544                          | (8)                | (0.0)            | (4.0)            | 658.12                   | 697.28           |
| Disabled                                           | 870,051                         | 3,564              | 0.4              | (0.8)            | 642.68                   | 679.36           |
| SSI/SSP payments (\$ in millions)                  | \$754.0                         | \$9.9              | 1.3              | (7.6)            |                          |                  |
| General Relief (GR) - persons                      | 136,727                         | (4,514)            | (3.2)            | 16.7             | 218.31                   | 219.26           |
|                                                    | February<br>2010                | January<br>2010    | February<br>2009 |                  |                          |                  |
| California unemployment rate (seasonally adjusted) | 12.5%                           | 12.5%              | 10.2%            |                  |                          |                  |
| California population on assistance c/             | 7.3                             | 7.3                | 7.1              |                  |                          |                  |
|                                                    |                                 |                    |                  |                  |                          |                  |