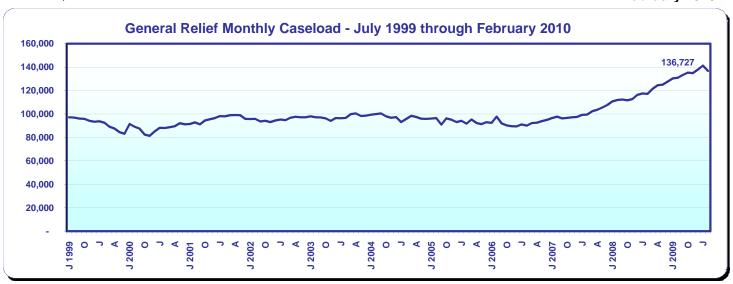

eptember 29, 2011 February 2010

|                                                    | Recipients                      |                    |                  |                  | Average Monthly Benefits |                  |
|----------------------------------------------------|---------------------------------|--------------------|------------------|------------------|--------------------------|------------------|
| _                                                  | Change from Percent Change from |                    |                  | ge from          |                          |                  |
| Programs                                           | February<br>2010                | January<br>2010    | January<br>2010  | February<br>2009 | February<br>2010         | February<br>2009 |
| California Work Opportunity and                    |                                 |                    |                  |                  | \$ \$                    |                  |
| Responsibility to Kids (CalWORKs) - persons a/     | 1,383,560                       | 2,298              | 0.2              | 8.8              |                          |                  |
| Children                                           | 1,075,949                       | (350)              | (0.0)            | 7.7              |                          |                  |
| Cases                                              | 560,495                         | (135)              | (0.1)            | 9.1              | 500.66                   | 526.47           |
| CalWORKs payments (\$ in millions)                 | \$280.6                         | (\$0.7)            | (0.3)            | 3.7              |                          |                  |
| Two Parent Families - persons                      | 199,143                         | 1,069              | 0.5              | 18.3             |                          |                  |
| Children                                           | 112,170                         | 365                | 0.3              | 18.6             |                          |                  |
| Cases                                              | 52,476                          | 152                | 0.3              | 22.0             | 583.14                   | 608.75           |
| Payments (\$ in millions)                          | \$30.6                          | \$0.1              | 0.3              | 16.9             |                          |                  |
| Zero Parent Families - persons                     | 387,837                         | 2,284              | 0.6              | 8.6              |                          |                  |
| Children                                           | 387,837                         | 2,284              | 0.6              | 8.6              |                          |                  |
| Cases                                              | 198,672                         | 1,147              | 0.6              | 8.4              | 466.45                   | 493.67           |
| Payments (\$ in millions)                          | \$92.7                          | \$0.4              | 0.4              | 2.4              | 400.43                   | 433.07           |
| All Other Families - persons.                      |                                 | ·                  |                  |                  |                          |                  |
|                                                    | 589,079                         | (1,065)            | (0.2)            | 7.9              |                          |                  |
| Children                                           | 392,982                         | (2,360)            | (0.6)            | 6.7              | F10.00                   | E 40 74          |
| Cases                                              | 229,711<br>\$119.4              | (1,181)<br>(\$1.0) | (0.5)            | 8.9<br>3.2       | 519.89                   | 548.71           |
| Payments (\$ in millions)                          | 88,600                          | ( ' /              | (0.8)            | 11.1             |                          |                  |
| TANF Timed-Out - persons                           | 64,059                          | 1,502<br>853       | 1.7              | 11.1             |                          |                  |
| Cases.                                             | 30,843                          | 257                | 0.8              | 10.9             | 540.78                   | 565.46           |
| Payments (\$ in millions)                          | \$16.7                          | \$0.1              | 0.4              | 6.0              | 340.70                   | 303.40           |
| Safety Net - persons                               | 118,901                         | (1,492)            | (1.2)            | (2.0)            |                          |                  |
|                                                    | 118,901                         | , ,                | , ,              |                  |                          |                  |
| Children                                           | · ·                             | (1,492)            | (1.2)            | (2.0)            | 405.44                   | 450.04           |
| Cases                                              | 48,793                          | (510)              | (1.0)            | 0.1              | 435.41                   | 458.84           |
| Payments (\$ in millions)                          | \$21.2                          | (\$0.3)            | (1.4)            | (5.0)            |                          |                  |
| Foster Care (FC) Program - children                | 67,887                          | (503)              | (0.7)            | (11.5)           |                          |                  |
| Relative Home placements                           | 22,800                          | (243)              | (1.1)            | (11.7)           |                          |                  |
| Foster Family Agency placements                    | 20,184                          | (109)              | (0.5)            | (2.8)            |                          |                  |
| Foster Family Home placements                      | 6,495                           | (60)               | (0.9)            | (10.4)           |                          |                  |
| Group Home placements                              | 9,267                           | (21)               | (0.2)            | (28.3)           |                          |                  |
| Guardian Home placements                           | 7,725                           | (51)               | (0.7)            | (4.9)            |                          |                  |
| Other/Unspecified Home placements                  | 1,179                           | (15)               | (1.3)            | (19.9)           |                          |                  |
| Other Facility placements                          | 237                             | (4)                | (1.7)            | (29.7)           |                          |                  |
| Supplemental Security Income/State Supplementary   |                                 |                    |                  |                  |                          |                  |
| Payment (SSI/SSP) - persons b/                     | 1,248,083                       | 3,380              | 0.3              | (1.6)            |                          |                  |
| Aged                                               | 358,488                         | (176)              | (0.0)            | (3.4)            | 507.57                   | 555.11           |
| Blind                                              | 19,544                          | (8)                | (0.0)            | (4.0)            | 658.12                   | 697.28           |
| Disabled                                           | 870,051                         | 3,564              | 0.4              | (0.8)            | 642.68                   | 679.36           |
| SSI/SSP payments (\$ in millions)                  | \$754.0                         | \$9.9              | 1.3              | (7.6)            |                          |                  |
| General Relief (GR) - persons                      | 136,727                         | (4,514)            | (3.2)            | 16.7             | 218.31                   | 219.26           |
|                                                    | February<br>2010                | January<br>2010    | February<br>2009 |                  |                          |                  |
| California unemployment rate (seasonally adjusted) | 12.5%                           | 12.5%              | 10.2%            |                  |                          |                  |
| California population on assistance c/             | 7.3                             | 7.3                | 7.1              |                  |                          |                  |
|                                                    |                                 |                    |                  |                  |                          |                  |