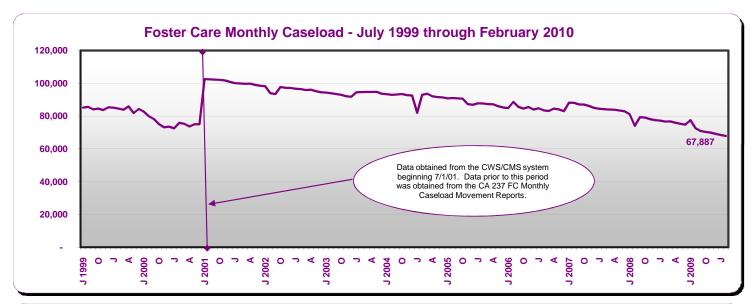

eptember 29, 2011 February 2010

|                                                    | Recipients                      |                    |                  |                  | Average Monthly Benefits |                  |
|----------------------------------------------------|---------------------------------|--------------------|------------------|------------------|--------------------------|------------------|
| _                                                  | Change from Percent Change from |                    |                  | ge from          |                          |                  |
| Programs                                           | February<br>2010                | January<br>2010    | January<br>2010  | February<br>2009 | February<br>2010         | February<br>2009 |
| California Work Opportunity and                    |                                 |                    |                  |                  | \$ \$                    |                  |
| Responsibility to Kids (CalWORKs) - persons a/     | 1,383,560                       | 2,298              | 0.2              | 8.8              |                          |                  |
| Children                                           | 1,075,949                       | (350)              | (0.0)            | 7.7              |                          |                  |
| Cases                                              | 560,495                         | (135)              | (0.1)            | 9.1              | 500.66                   | 526.47           |
| CalWORKs payments (\$ in millions)                 | \$280.6                         | (\$0.7)            | (0.3)            | 3.7              |                          |                  |
| Two Parent Families - persons                      | 199,143                         | 1,069              | 0.5              | 18.3             |                          |                  |
| Children                                           | 112,170                         | 365                | 0.3              | 18.6             |                          |                  |
| Cases                                              | 52,476                          | 152                | 0.3              | 22.0             | 583.14                   | 608.75           |
| Payments (\$ in millions)                          | \$30.6                          | \$0.1              | 0.3              | 16.9             |                          |                  |
| Zero Parent Families - persons                     | 387,837                         | 2,284              | 0.6              | 8.6              |                          |                  |
| Children                                           | 387,837                         | 2,284              | 0.6              | 8.6              |                          |                  |
| Cases                                              | 198,672                         | 1,147              | 0.6              | 8.4              | 466.45                   | 493.67           |
| Payments (\$ in millions)                          | \$92.7                          | \$0.4              | 0.4              | 2.4              | 400.43                   | 433.07           |
| All Other Families - persons.                      |                                 | ·                  |                  |                  |                          |                  |
|                                                    | 589,079                         | (1,065)            | (0.2)            | 7.9              |                          |                  |
| Children                                           | 392,982                         | (2,360)            | (0.6)            | 6.7              | F10.00                   | E 40 74          |
| Cases                                              | 229,711<br>\$119.4              | (1,181)<br>(\$1.0) | (0.5)            | 8.9<br>3.2       | 519.89                   | 548.71           |
| Payments (\$ in millions)                          | 88,600                          | ( ' /              | (0.8)            | 11.1             |                          |                  |
| TANF Timed-Out - persons                           | 64,059                          | 1,502<br>853       | 1.7              | 11.1             |                          |                  |
| Cases.                                             | 30,843                          | 257                | 0.8              | 10.9             | 540.78                   | 565.46           |
| Payments (\$ in millions)                          | \$16.7                          | \$0.1              | 0.4              | 6.0              | 340.70                   | 303.40           |
| Safety Net - persons                               | 118,901                         | (1,492)            | (1.2)            | (2.0)            |                          |                  |
|                                                    | 118,901                         | , ,                | , ,              |                  |                          |                  |
| Children                                           | · ·                             | (1,492)            | (1.2)            | (2.0)            | 405.44                   | 450.04           |
| Cases                                              | 48,793                          | (510)              | (1.0)            | 0.1              | 435.41                   | 458.84           |
| Payments (\$ in millions)                          | \$21.2                          | (\$0.3)            | (1.4)            | (5.0)            |                          |                  |
| Foster Care (FC) Program - children                | 67,887                          | (503)              | (0.7)            | (11.5)           |                          |                  |
| Relative Home placements                           | 22,800                          | (243)              | (1.1)            | (11.7)           |                          |                  |
| Foster Family Agency placements                    | 20,184                          | (109)              | (0.5)            | (2.8)            |                          |                  |
| Foster Family Home placements                      | 6,495                           | (60)               | (0.9)            | (10.4)           |                          |                  |
| Group Home placements                              | 9,267                           | (21)               | (0.2)            | (28.3)           |                          |                  |
| Guardian Home placements                           | 7,725                           | (51)               | (0.7)            | (4.9)            |                          |                  |
| Other/Unspecified Home placements                  | 1,179                           | (15)               | (1.3)            | (19.9)           |                          |                  |
| Other Facility placements                          | 237                             | (4)                | (1.7)            | (29.7)           |                          |                  |
| Supplemental Security Income/State Supplementary   |                                 |                    |                  |                  |                          |                  |
| Payment (SSI/SSP) - persons b/                     | 1,248,083                       | 3,380              | 0.3              | (1.6)            |                          |                  |
| Aged                                               | 358,488                         | (176)              | (0.0)            | (3.4)            | 507.57                   | 555.11           |
| Blind                                              | 19,544                          | (8)                | (0.0)            | (4.0)            | 658.12                   | 697.28           |
| Disabled                                           | 870,051                         | 3,564              | 0.4              | (0.8)            | 642.68                   | 679.36           |
| SSI/SSP payments (\$ in millions)                  | \$754.0                         | \$9.9              | 1.3              | (7.6)            |                          |                  |
| General Relief (GR) - persons                      | 136,727                         | (4,514)            | (3.2)            | 16.7             | 218.31                   | 219.26           |
|                                                    | February<br>2010                | January<br>2010    | February<br>2009 |                  |                          |                  |
| California unemployment rate (seasonally adjusted) | 12.5%                           | 12.5%              | 10.2%            |                  |                          |                  |
| California population on assistance c/             | 7.3                             | 7.3                | 7.1              |                  |                          |                  |
|                                                    |                                 |                    |                  |                  |                          |                  |