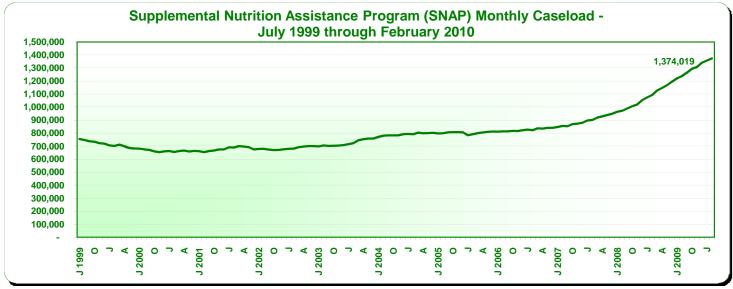

Monthly Caseload Trend Graphs with Current Month Value Displayed

Data available at: http://www.cdss.ca.gov/research/

Monthly Caseload Trend Graphs with Current Month Value Displayed

September 29, 2011 February 2010

eptember 29, 2011 February 2010

|                                                    | Recipients                      |                    |                  |                  | Average Monthly Benefits |                  |
|----------------------------------------------------|---------------------------------|--------------------|------------------|------------------|--------------------------|------------------|
| _                                                  | Change from Percent Change from |                    |                  | ge from          |                          |                  |
| Programs                                           | February<br>2010                | January<br>2010    | January<br>2010  | February<br>2009 | February<br>2010         | February<br>2009 |
| California Work Opportunity and                    |                                 |                    |                  |                  | \$ \$                    |                  |
| Responsibility to Kids (CalWORKs) - persons a/     | 1,383,560                       | 2,298              | 0.2              | 8.8              |                          |                  |
| Children                                           | 1,075,949                       | (350)              | (0.0)            | 7.7              |                          |                  |
| Cases                                              | 560,495                         | (135)              | (0.1)            | 9.1              | 500.66                   | 526.47           |
| CalWORKs payments (\$ in millions)                 | \$280.6                         | (\$0.7)            | (0.3)            | 3.7              |                          |                  |
| Two Parent Families - persons                      | 199,143                         | 1,069              | 0.5              | 18.3             |                          |                  |
| Children                                           | 112,170                         | 365                | 0.3              | 18.6             |                          |                  |
| Cases                                              | 52,476                          | 152                | 0.3              | 22.0             | 583.14                   | 608.75           |
| Payments (\$ in millions)                          | \$30.6                          | \$0.1              | 0.3              | 16.9             |                          |                  |
| Zero Parent Families - persons                     | 387,837                         | 2,284              | 0.6              | 8.6              |                          |                  |
| Children                                           | 387,837                         | 2,284              | 0.6              | 8.6              |                          |                  |
| Cases                                              | 198,672                         | 1,147              | 0.6              | 8.4              | 466.45                   | 493.67           |
| Payments (\$ in millions)                          | \$92.7                          | \$0.4              | 0.4              | 2.4              | 400.43                   | 433.07           |
| All Other Families - persons.                      |                                 | ·                  |                  |                  |                          |                  |
|                                                    | 589,079                         | (1,065)            | (0.2)            | 7.9              |                          |                  |
| Children                                           | 392,982                         | (2,360)            | (0.6)            | 6.7              | F10.00                   | E 40 74          |
| Cases                                              | 229,711<br>\$119.4              | (1,181)<br>(\$1.0) | (0.5)            | 8.9<br>3.2       | 519.89                   | 548.71           |
| Payments (\$ in millions)                          | 88,600                          | ( ' /              | (0.8)            | 11.1             |                          |                  |
| TANF Timed-Out - persons                           | 64,059                          | 1,502<br>853       | 1.7              | 11.1             |                          |                  |
| Cases.                                             | 30,843                          | 257                | 0.8              | 10.9             | 540.78                   | 565.46           |
| Payments (\$ in millions)                          | \$16.7                          | \$0.1              | 0.4              | 6.0              | 340.70                   | 303.40           |
| Safety Net - persons                               | 118,901                         | (1,492)            | (1.2)            | (2.0)            |                          |                  |
|                                                    | 118,901                         | , ,                | , ,              |                  |                          |                  |
| Children                                           | · ·                             | (1,492)            | (1.2)            | (2.0)            | 405.44                   | 450.04           |
| Cases                                              | 48,793                          | (510)              | (1.0)            | 0.1              | 435.41                   | 458.84           |
| Payments (\$ in millions)                          | \$21.2                          | (\$0.3)            | (1.4)            | (5.0)            |                          |                  |
| Foster Care (FC) Program - children                | 67,887                          | (503)              | (0.7)            | (11.5)           |                          |                  |
| Relative Home placements                           | 22,800                          | (243)              | (1.1)            | (11.7)           |                          |                  |
| Foster Family Agency placements                    | 20,184                          | (109)              | (0.5)            | (2.8)            |                          |                  |
| Foster Family Home placements                      | 6,495                           | (60)               | (0.9)            | (10.4)           |                          |                  |
| Group Home placements                              | 9,267                           | (21)               | (0.2)            | (28.3)           |                          |                  |
| Guardian Home placements                           | 7,725                           | (51)               | (0.7)            | (4.9)            |                          |                  |
| Other/Unspecified Home placements                  | 1,179                           | (15)               | (1.3)            | (19.9)           |                          |                  |
| Other Facility placements                          | 237                             | (4)                | (1.7)            | (29.7)           |                          |                  |
| Supplemental Security Income/State Supplementary   |                                 |                    |                  |                  |                          |                  |
| Payment (SSI/SSP) - persons b/                     | 1,248,083                       | 3,380              | 0.3              | (1.6)            |                          |                  |
| Aged                                               | 358,488                         | (176)              | (0.0)            | (3.4)            | 507.57                   | 555.11           |
| Blind                                              | 19,544                          | (8)                | (0.0)            | (4.0)            | 658.12                   | 697.28           |
| Disabled                                           | 870,051                         | 3,564              | 0.4              | (0.8)            | 642.68                   | 679.36           |
| SSI/SSP payments (\$ in millions)                  | \$754.0                         | \$9.9              | 1.3              | (7.6)            |                          |                  |
| General Relief (GR) - persons                      | 136,727                         | (4,514)            | (3.2)            | 16.7             | 218.31                   | 219.26           |
|                                                    | February<br>2010                | January<br>2010    | February<br>2009 |                  |                          |                  |
| California unemployment rate (seasonally adjusted) | 12.5%                           | 12.5%              | 10.2%            |                  |                          |                  |
| California population on assistance c/             | 7.3                             | 7.3                | 7.1              |                  |                          |                  |
|                                                    |                                 |                    |                  |                  |                          |                  |

September 29, 2011

February 2010

|                   |                                                | Recipients       |                 |                 |                  | Average Monthly Benefits |                  |
|-------------------|------------------------------------------------|------------------|-----------------|-----------------|------------------|--------------------------|------------------|
|                   | _                                              |                  | Change from     | Percent Chan    | ge from          | -                        |                  |
|                   | Programs                                       | February<br>2010 | January<br>2010 | January<br>2010 | February<br>2009 | February<br>2010         | February<br>2009 |
|                   |                                                |                  |                 |                 |                  | \$ \$                    |                  |
| Federal and Stat  | e Supplemental Nutrition Assistance Program (S | NAP)             |                 |                 |                  | Average Benefit F        | Per Person       |
| Persons           |                                                | 3,219,016        | 36,213          | 1.1             | 23.1             | 147.12                   | 126.18           |
| Assistance:       | persons                                        | 836,103          | 10,716          | 1.3             | 13.9             |                          |                  |
|                   | households                                     | 329,678          | 3,809           | 1.2             | 14.2             |                          |                  |
| Nonassistance:    | persons                                        | 2,382,913        | 25,497          | 1.1             | 26.6             |                          |                  |
|                   | households                                     | 1,044,341        | 11,800          | 1.1             | 29.9             |                          |                  |
| Expenditures pa   | aid (\$ in millions)                           | \$473.6          | \$7.0           | 1.5             | 43.5             |                          |                  |
| Federal Supplem   | nental Nutrition Assistance Program (SNAP)     |                  |                 |                 |                  |                          |                  |
| Persons           |                                                | 3,185,154        | 35,599          | 1.1             | 23.0             | 147.48                   | 126.44           |
| Assistance:       | persons                                        | 829,720          | 10,563          | 1.3             | 13.9             |                          |                  |
|                   | households d/                                  | 327,830          | 3,770           | 1.2             | 14.2             |                          |                  |
| Nonassistance:    | persons                                        | 2,355,434        | 25,036          | 1.1             | 26.6             |                          |                  |
|                   | households d/                                  | 1,033,010        | 11,630          | 1.1             | 30.0             |                          |                  |
| Expenditures pa   | aid (\$ in millions)                           | \$469.8          | \$6.9           | 1.5             | 43.5             |                          |                  |
| California Food A | Assistance Program (CFAP) e/                   |                  |                 |                 |                  |                          |                  |
|                   |                                                | 33,862           | 614             | 1.8             | 24.4             | 113.14                   | 102.10           |
| Assistance:       | persons                                        | 6,383            | 153             | 2.5             | 11.7             |                          |                  |
|                   | households f/                                  | 1,848            | 39              | 2.2             | 12.3             |                          |                  |
| Nonassistance:    | persons                                        | 27,479           | 461             | 1.7             | 27.8             |                          |                  |
|                   | households f/                                  | 11,331           | 170             | 1.5             | 27.6             |                          |                  |
| Expenditures pa   | aid (\$ in millions)                           | \$3.8            | \$0.1           | 2.8             | 37.9             |                          |                  |
|                   | tive Services (IHSS)                           |                  |                 |                 |                  | Average Cost Pe          | er Person        |
|                   | ng paid services                               | 396,611          | (17,582)        | (4.2)           | (5.9)            | 944.94                   | 920.65           |
|                   | e paid                                         | 35,233,212       | (949,357)       | (2.6)           | (3.9)            | 55 1                     | 525.00           |
|                   | aid (\$ in millions)                           | \$374.8          | (\$10.1)        | (2.6)           | (3.5)            |                          |                  |