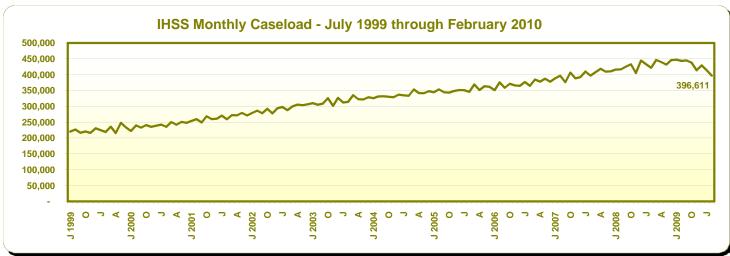

Monthly Caseload Trend Graphs with Current Month Value Displayed

Data available at: http://www.cdss.ca.gov/research/

Monthly Caseload Trend Graphs with Current Month Value Displayed

September 29, 2011 February 2010

September 29, 2011

February 2010

|                   |                                                | Recipients       |                 |                 |                  | Average Monthly Benefits |                  |
|-------------------|------------------------------------------------|------------------|-----------------|-----------------|------------------|--------------------------|------------------|
|                   | _                                              |                  | Change from     | Percent Chan    | ge from          | -                        |                  |
|                   | Programs                                       | February<br>2010 | January<br>2010 | January<br>2010 | February<br>2009 | February<br>2010         | February<br>2009 |
|                   |                                                |                  |                 |                 |                  | \$ \$                    |                  |
| Federal and Stat  | e Supplemental Nutrition Assistance Program (S | NAP)             |                 |                 |                  | Average Benefit F        | Per Person       |
| Persons           |                                                | 3,219,016        | 36,213          | 1.1             | 23.1             | 147.12                   | 126.18           |
| Assistance:       | persons                                        | 836,103          | 10,716          | 1.3             | 13.9             |                          |                  |
|                   | households                                     | 329,678          | 3,809           | 1.2             | 14.2             |                          |                  |
| Nonassistance:    | persons                                        | 2,382,913        | 25,497          | 1.1             | 26.6             |                          |                  |
|                   | households                                     | 1,044,341        | 11,800          | 1.1             | 29.9             |                          |                  |
| Expenditures pa   | aid (\$ in millions)                           | \$473.6          | \$7.0           | 1.5             | 43.5             |                          |                  |
| Federal Supplem   | nental Nutrition Assistance Program (SNAP)     |                  |                 |                 |                  |                          |                  |
| Persons           |                                                | 3,185,154        | 35,599          | 1.1             | 23.0             | 147.48                   | 126.44           |
| Assistance:       | persons                                        | 829,720          | 10,563          | 1.3             | 13.9             |                          |                  |
|                   | households d/                                  | 327,830          | 3,770           | 1.2             | 14.2             |                          |                  |
| Nonassistance:    | persons                                        | 2,355,434        | 25,036          | 1.1             | 26.6             |                          |                  |
|                   | households d/                                  | 1,033,010        | 11,630          | 1.1             | 30.0             |                          |                  |
| Expenditures pa   | aid (\$ in millions)                           | \$469.8          | \$6.9           | 1.5             | 43.5             |                          |                  |
| California Food A | Assistance Program (CFAP) e/                   |                  |                 |                 |                  |                          |                  |
|                   |                                                | 33,862           | 614             | 1.8             | 24.4             | 113.14                   | 102.10           |
| Assistance:       | persons                                        | 6,383            | 153             | 2.5             | 11.7             |                          |                  |
|                   | households f/                                  | 1,848            | 39              | 2.2             | 12.3             |                          |                  |
| Nonassistance:    | persons                                        | 27,479           | 461             | 1.7             | 27.8             |                          |                  |
|                   | households f/                                  | 11,331           | 170             | 1.5             | 27.6             |                          |                  |
| Expenditures pa   | aid (\$ in millions)                           | \$3.8            | \$0.1           | 2.8             | 37.9             |                          |                  |
|                   | tive Services (IHSS)                           |                  |                 |                 |                  | Average Cost Pe          | er Person        |
|                   | ng paid services                               | 396,611          | (17,582)        | (4.2)           | (5.9)            | 944.94                   | 920.65           |
|                   | e paid                                         | 35,233,212       | (949,357)       | (2.6)           | (3.9)            | 55 1                     | 525.00           |
|                   | aid (\$ in millions)                           | \$374.8          | (\$10.1)        | (2.6)           | (3.5)            |                          |                  |