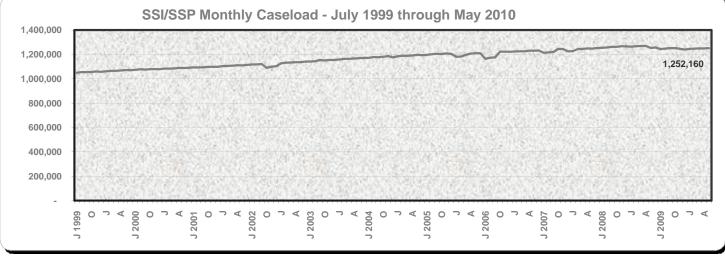

### **Public Assistance Facts and Figures**

May 2010

|                                                    | Recipients  |                |                     |            | Average Monthly Benefits |       |
|----------------------------------------------------|-------------|----------------|---------------------|------------|--------------------------|-------|
| Programs                                           | Change from |                | Percent Change from |            |                          |       |
|                                                    | May         | April          | April               | May        |                          | May   |
|                                                    | 2010        | 2010           | 2010                | 2009       | 2010                     | 2009  |
| California Work Opportunity and                    |             |                |                     |            | \$\$                     |       |
| Responsibility to Kids (CalWORKs) - persons a/     | 1,396,184   | 4,481          | 0.3                 | 6.6        |                          |       |
| Children                                           | 1,082,033   | 1,706          | 0.2                 | 5.3        |                          |       |
| Cases                                              | 564,707     | 1,354          | 0.2                 | 6.5        | 499.73                   | 524.5 |
| CalWORKs payments (\$ in millions)                 | \$282.2     | (\$0.3)        | (0.1)               | 1.5        |                          |       |
| Two Parent Families - persons                      | 202,646     | 995            | 0.5                 | 13.6       |                          |       |
| Children                                           | 113,727     | 526            | 0.5                 | 13.7       |                          |       |
| Cases                                              | 53,411      | 267            | 0.5                 | 16.4       | 577.83                   | 607.2 |
| Payments (\$ in millions)                          | \$30.9      | \$0.0          | 0.1                 | 10.8       |                          |       |
| Zero Parent Families - persons                     | 388,673     | (1,884)        | (0.5)               | 5.5        |                          |       |
| Children.                                          | 388,673     | (1,884)        | (0.5)               | 5.5        |                          |       |
| Cases                                              | 199,096     | (935)          | (0.5)               | 5.2        | 468.57                   | 488.6 |
| Payments (\$ in millions)                          | \$93.3      | (\$0.1)        | (0.1)               | 0.9        | 100.01                   | 100.0 |
| All Other Families - persons                       | 594,861     | 3,635          | 0.6                 | 6.6        |                          |       |
| Children                                           | 394,951     | 3,035<br>1,544 | 0.0                 | 4.8        |                          |       |
| Cases                                              | 231,557     | 1,344          | 0.4                 | 4.8<br>6.7 | 514.88                   | 547.3 |
| Payments (\$ in millions)                          | \$119.2     | (\$0.5)        | (0.4)               | 0.4        | 514.00                   | 547.0 |
| TANF Timed-Out - persons                           | 91,375      | 1,339          | 1.5                 | 14.2       |                          |       |
| Children                                           | 66,053      | 1,124          | 1.7                 | 14.8       |                          |       |
| Cases                                              | 31,705      | 389            | 1.2                 | 13.7       | 544.40                   | 571.2 |
| Payments (\$ in millions)                          | \$17.3      | \$0.0          | 0.1                 | 8.3        |                          |       |
| Safety Net - persons                               | 118,629     | 396            | 0.3                 | (4.5)      |                          |       |
| Children                                           | 118,629     | 396            | 0.3                 | (4.5)      |                          |       |
| Cases                                              | 48,938      | 261            | 0.5                 | (2.5)      | 440.61                   | 459.1 |
| Payments (\$ in millions)                          | \$21.6      | \$0.2          | 0.9                 | (6.4)      | ++0.01                   | 400.1 |
|                                                    |             |                |                     | , ,        |                          |       |
| Foster Care (FC) Program - children                | 67,182      | (482)          | (0.7)               | (10.7)     |                          |       |
| Relative Home placements                           | 22,393      | (192)          | (0.9)               | (11.9)     |                          |       |
| Foster Family Agency placements                    | 20,090      | (51)           | (0.3)               | (4.4)      |                          |       |
| Foster Family Home placements                      | 6,511       | (31)           | (0.5)               | (8.0)      |                          |       |
| Group Home placements                              | 9,054       | (195)          | (2.1)               | (23.4)     |                          |       |
| Guardian Home placements                           | 7,669       | 11             | 0.1                 | (5.8)      |                          |       |
| Other/Unspecified Home placements                  | 1,214       | (13)           | (1.1)               | (16.6)     |                          |       |
| Other Facility placements                          | 251         | (11)           | (4.2)               | (23.5)     |                          |       |
| Supplemental Security Income/State Supplementary   |             |                |                     |            |                          |       |
| Payment (SSI/SSP) - persons b/                     | 1,252,160   | 2,333          | 0.2                 | (0.1)      |                          |       |
| Aged                                               | 359,374     | 419            | 0.1                 | (1.9)      | 507.72                   | 530.1 |
| Blind                                              | 19,464      | (40)           | (0.2)               | (2.6)      | 650.00                   | 663.8 |
| Disabled                                           | 873,322     | 1,954          | 0.2                 | 0.7        | 640.44                   | 649.4 |
| SSI/SSP payments (\$ in millions)                  | \$754.4     | \$2.8          | 0.4                 | (2.1)      |                          |       |
| General Relief (GR) - persons                      | 140,625     | 761            | 0.5                 | 12.4       | 213.05                   | 220.9 |
|                                                    | May         | April          | May                 |            |                          |       |
|                                                    | 2010        | 2010           | 2009                |            |                          |       |
| California unemployment rate (seasonally adjusted) | 12.4%       | 12.5%          | 11.3%               |            |                          |       |
| California population on assistance c/             | 7.4         | 7.3            | 7.2                 |            |                          |       |