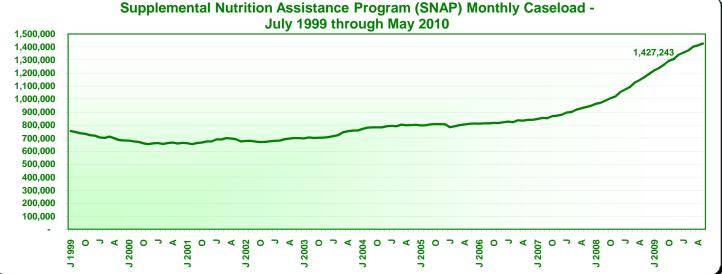

### **Public Assistance Facts and Figures**

May 2010

|                                                    | Recipients  |                |                     |            | Average Monthly Benefits |       |
|----------------------------------------------------|-------------|----------------|---------------------|------------|--------------------------|-------|
| Programs                                           | Change from |                | Percent Change from |            |                          |       |
|                                                    | May         | April          | April               | May        |                          | May   |
|                                                    | 2010        | 2010           | 2010                | 2009       | 2010                     | 2009  |
| California Work Opportunity and                    |             |                |                     |            | \$\$                     |       |
| Responsibility to Kids (CalWORKs) - persons a/     | 1,396,184   | 4,481          | 0.3                 | 6.6        |                          |       |
| Children                                           | 1,082,033   | 1,706          | 0.2                 | 5.3        |                          |       |
| Cases                                              | 564,707     | 1,354          | 0.2                 | 6.5        | 499.73                   | 524.5 |
| CalWORKs payments (\$ in millions)                 | \$282.2     | (\$0.3)        | (0.1)               | 1.5        |                          |       |
| Two Parent Families - persons                      | 202,646     | 995            | 0.5                 | 13.6       |                          |       |
| Children                                           | 113,727     | 526            | 0.5                 | 13.7       |                          |       |
| Cases                                              | 53,411      | 267            | 0.5                 | 16.4       | 577.83                   | 607.2 |
| Payments (\$ in millions)                          | \$30.9      | \$0.0          | 0.1                 | 10.8       |                          |       |
| Zero Parent Families - persons                     | 388,673     | (1,884)        | (0.5)               | 5.5        |                          |       |
| Children.                                          | 388,673     | (1,884)        | (0.5)               | 5.5        |                          |       |
| Cases                                              | 199,096     | (935)          | (0.5)               | 5.2        | 468.57                   | 488.6 |
| Payments (\$ in millions)                          | \$93.3      | (\$0.1)        | (0.1)               | 0.9        | 100.01                   | 100.0 |
| All Other Families - persons                       | 594,861     | 3,635          | 0.6                 | 6.6        |                          |       |
| Children                                           | 394,951     | 3,035<br>1,544 | 0.0                 | 4.8        |                          |       |
| Cases                                              | 231,557     | 1,344          | 0.4                 | 4.8<br>6.7 | 514.88                   | 547.3 |
| Payments (\$ in millions)                          | \$119.2     | (\$0.5)        | (0.4)               | 0.4        | 514.00                   | 547.0 |
| TANF Timed-Out - persons                           | 91,375      | 1,339          | 1.5                 | 14.2       |                          |       |
| Children                                           | 66,053      | 1,124          | 1.7                 | 14.8       |                          |       |
| Cases                                              | 31,705      | 389            | 1.2                 | 13.7       | 544.40                   | 571.2 |
| Payments (\$ in millions)                          | \$17.3      | \$0.0          | 0.1                 | 8.3        |                          |       |
| Safety Net - persons                               | 118,629     | 396            | 0.3                 | (4.5)      |                          |       |
| Children                                           | 118,629     | 396            | 0.3                 | (4.5)      |                          |       |
| Cases                                              | 48,938      | 261            | 0.5                 | (2.5)      | 440.61                   | 459.1 |
| Payments (\$ in millions)                          | \$21.6      | \$0.2          | 0.9                 | (6.4)      | ++0.01                   | 400.1 |
|                                                    |             |                |                     | , ,        |                          |       |
| Foster Care (FC) Program - children                | 67,182      | (482)          | (0.7)               | (10.7)     |                          |       |
| Relative Home placements                           | 22,393      | (192)          | (0.9)               | (11.9)     |                          |       |
| Foster Family Agency placements                    | 20,090      | (51)           | (0.3)               | (4.4)      |                          |       |
| Foster Family Home placements                      | 6,511       | (31)           | (0.5)               | (8.0)      |                          |       |
| Group Home placements                              | 9,054       | (195)          | (2.1)               | (23.4)     |                          |       |
| Guardian Home placements                           | 7,669       | 11             | 0.1                 | (5.8)      |                          |       |
| Other/Unspecified Home placements                  | 1,214       | (13)           | (1.1)               | (16.6)     |                          |       |
| Other Facility placements                          | 251         | (11)           | (4.2)               | (23.5)     |                          |       |
| Supplemental Security Income/State Supplementary   |             |                |                     |            |                          |       |
| Payment (SSI/SSP) - persons b/                     | 1,252,160   | 2,333          | 0.2                 | (0.1)      |                          |       |
| Aged                                               | 359,374     | 419            | 0.1                 | (1.9)      | 507.72                   | 530.1 |
| Blind                                              | 19,464      | (40)           | (0.2)               | (2.6)      | 650.00                   | 663.8 |
| Disabled                                           | 873,322     | 1,954          | 0.2                 | 0.7        | 640.44                   | 649.4 |
| SSI/SSP payments (\$ in millions)                  | \$754.4     | \$2.8          | 0.4                 | (2.1)      |                          |       |
| General Relief (GR) - persons                      | 140,625     | 761            | 0.5                 | 12.4       | 213.05                   | 220.9 |
|                                                    | May         | April          | May                 |            |                          |       |
|                                                    | 2010        | 2010           | 2009                |            |                          |       |
| California unemployment rate (seasonally adjusted) | 12.4%       | 12.5%          | 11.3%               |            |                          |       |
| California population on assistance c/             | 7.4         | 7.3            | 7.2                 |            |                          |       |

### **Public Assistance Facts and Figures**

May 2010

|                 |                                                 | Recipients  |                    |                |             | Average Monthly Benefits |             |
|-----------------|-------------------------------------------------|-------------|--------------------|----------------|-------------|--------------------------|-------------|
|                 | -                                               |             | Change from        | Percent Change | e from      |                          |             |
|                 | Programs                                        | Мау<br>2010 | –<br>April<br>2010 | April<br>2010  | May<br>2009 | Мау<br>2010              | Мау<br>2009 |
|                 |                                                 |             |                    |                |             | \$\$                     |             |
|                 | te Supplemental Nutrition Assistance Program (S | NAP)        |                    |                |             | Average Benefit P        | er Person   |
| Persons         |                                                 | 3,320,985   | 31,006             | 0.9            | 19.6        | 146.58                   | 146.45      |
| Assistance:     | persons                                         | 864,157     | 11,794             | 1.4            | 13.6        |                          |             |
|                 | households                                      | 338,818     | 3,239              | 1.0            | 12.9        |                          |             |
| Nonassistance:  | persons                                         | 2,456,828   | 19,212             | 0.8            | 21.9        |                          |             |
|                 | households                                      | 1,088,425   | 11,573             | 1.1            | 25.2        |                          |             |
| Expenditures pa | aid (\$ in millions)                            | \$486.8     | \$3.8              | 0.8            | 19.7        |                          |             |
| Federal Supplen | nental Nutrition Assistance Program (SNAP)      |             |                    |                |             |                          |             |
| Persons         |                                                 | 3,285,959   | 30,854             | 0.9            | 19.6        | 146.92                   | 146.83      |
| Assistance:     | persons                                         | 857,603     | 11,766             | 1.4            | 13.7        |                          |             |
|                 | households d/                                   | 336,905     | 3,234              | 1.0            | 13.0        |                          |             |
| Nonassistance:  | persons                                         | 2,428,356   | 19,088             | 0.8            | 21.9        |                          |             |
|                 | households d/                                   | 1,076,668   | 11,485             | 1.1            | 25.3        |                          |             |
| Expenditures pa | aid (\$ in millions)                            | \$482.8     | \$3.8              | 0.8            | 19.7        |                          |             |
|                 | Assistance Program (CFAP) e/                    |             |                    |                |             |                          |             |
| Persons         | - · · ·                                         | 35,026      | 152                | 0.4            | 18.8        | 114.43                   | 111.66      |
| Assistance:     | persons                                         | 6,554       | 28                 | 0.4            | 7.5         |                          |             |
|                 | households f/                                   | 1,913       | 5                  | 0.3            | 7.8         |                          |             |
| Nonassistance   | persons                                         | 28,472      | 124                | 0.4            | 21.8        |                          |             |
|                 | households f/                                   | 11,757      | 88                 | 0.8            | 21.9        |                          |             |
| Expenditures p  | aid (\$ in millions)                            | \$4.0       | \$0.1              | 1.4            | 21.8        |                          |             |
|                 | tive Services (IHSS)                            |             |                    |                |             | Average Cost Pe          | r Person    |
|                 | ing paid services                               | 416,526     | (9,248)            | (2.2)          | (3.5)       | 925.33                   | 900.57      |
|                 | e paid                                          | 36,221,146  | (1,110,928)        | (3.0)          | (1.2)       |                          | 000.01      |
|                 | aid (\$ in millions)                            | \$385.4     | (\$12.0)           | (3.0)          | (0.9)       |                          |             |