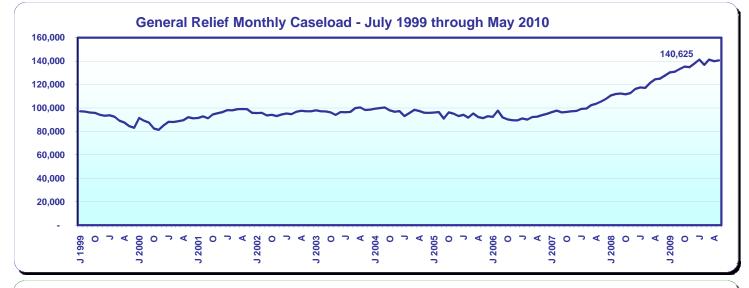

### **Public Assistance Facts and Figures**

May 2010

|                                                    | Recipients  |                |                     |            | Average Monthly Benefits |       |
|----------------------------------------------------|-------------|----------------|---------------------|------------|--------------------------|-------|
| Programs                                           | Change from |                | Percent Change from |            |                          |       |
|                                                    | May         | April          | April               | May        |                          | May   |
|                                                    | 2010        | 2010           | 2010                | 2009       | 2010                     | 2009  |
| California Work Opportunity and                    |             |                |                     |            | \$\$                     |       |
| Responsibility to Kids (CalWORKs) - persons a/     | 1,396,184   | 4,481          | 0.3                 | 6.6        |                          |       |
| Children                                           | 1,082,033   | 1,706          | 0.2                 | 5.3        |                          |       |
| Cases                                              | 564,707     | 1,354          | 0.2                 | 6.5        | 499.73                   | 524.5 |
| CalWORKs payments (\$ in millions)                 | \$282.2     | (\$0.3)        | (0.1)               | 1.5        |                          |       |
| Two Parent Families - persons                      | 202,646     | 995            | 0.5                 | 13.6       |                          |       |
| Children                                           | 113,727     | 526            | 0.5                 | 13.7       |                          |       |
| Cases                                              | 53,411      | 267            | 0.5                 | 16.4       | 577.83                   | 607.2 |
| Payments (\$ in millions)                          | \$30.9      | \$0.0          | 0.1                 | 10.8       |                          |       |
| Zero Parent Families - persons                     | 388,673     | (1,884)        | (0.5)               | 5.5        |                          |       |
| Children.                                          | 388,673     | (1,884)        | (0.5)               | 5.5        |                          |       |
| Cases                                              | 199,096     | (935)          | (0.5)               | 5.2        | 468.57                   | 488.6 |
| Payments (\$ in millions)                          | \$93.3      | (\$0.1)        | (0.1)               | 0.9        | 100.01                   | 100.0 |
| All Other Families - persons                       | 594,861     | 3,635          | 0.6                 | 6.6        |                          |       |
| Children                                           | 394,951     | 3,035<br>1,544 | 0.0                 | 4.8        |                          |       |
| Cases                                              | 231,557     | 1,344          | 0.4                 | 4.8<br>6.7 | 514.88                   | 547.3 |
| Payments (\$ in millions)                          | \$119.2     | (\$0.5)        | (0.4)               | 0.4        | 514.00                   | 547.0 |
| TANF Timed-Out - persons                           | 91,375      | 1,339          | 1.5                 | 14.2       |                          |       |
| Children                                           | 66,053      | 1,124          | 1.7                 | 14.8       |                          |       |
| Cases                                              | 31,705      | 389            | 1.2                 | 13.7       | 544.40                   | 571.2 |
| Payments (\$ in millions)                          | \$17.3      | \$0.0          | 0.1                 | 8.3        |                          |       |
| Safety Net - persons                               | 118,629     | 396            | 0.3                 | (4.5)      |                          |       |
| Children                                           | 118,629     | 396            | 0.3                 | (4.5)      |                          |       |
| Cases                                              | 48,938      | 261            | 0.5                 | (2.5)      | 440.61                   | 459.1 |
| Payments (\$ in millions)                          | \$21.6      | \$0.2          | 0.9                 | (6.4)      | ++0.01                   | 400.1 |
|                                                    |             |                |                     | , ,        |                          |       |
| Foster Care (FC) Program - children                | 67,182      | (482)          | (0.7)               | (10.7)     |                          |       |
| Relative Home placements                           | 22,393      | (192)          | (0.9)               | (11.9)     |                          |       |
| Foster Family Agency placements                    | 20,090      | (51)           | (0.3)               | (4.4)      |                          |       |
| Foster Family Home placements                      | 6,511       | (31)           | (0.5)               | (8.0)      |                          |       |
| Group Home placements                              | 9,054       | (195)          | (2.1)               | (23.4)     |                          |       |
| Guardian Home placements                           | 7,669       | 11             | 0.1                 | (5.8)      |                          |       |
| Other/Unspecified Home placements                  | 1,214       | (13)           | (1.1)               | (16.6)     |                          |       |
| Other Facility placements                          | 251         | (11)           | (4.2)               | (23.5)     |                          |       |
| Supplemental Security Income/State Supplementary   |             |                |                     |            |                          |       |
| Payment (SSI/SSP) - persons b/                     | 1,252,160   | 2,333          | 0.2                 | (0.1)      |                          |       |
| Aged                                               | 359,374     | 419            | 0.1                 | (1.9)      | 507.72                   | 530.1 |
| Blind                                              | 19,464      | (40)           | (0.2)               | (2.6)      | 650.00                   | 663.8 |
| Disabled                                           | 873,322     | 1,954          | 0.2                 | 0.7        | 640.44                   | 649.4 |
| SSI/SSP payments (\$ in millions)                  | \$754.4     | \$2.8          | 0.4                 | (2.1)      |                          |       |
| General Relief (GR) - persons                      | 140,625     | 761            | 0.5                 | 12.4       | 213.05                   | 220.9 |
|                                                    | May         | April          | May                 |            |                          |       |
|                                                    | 2010        | 2010           | 2009                |            |                          |       |
| California unemployment rate (seasonally adjusted) | 12.4%       | 12.5%          | 11.3%               |            |                          |       |
| California population on assistance c/             | 7.4         | 7.3            | 7.2                 |            |                          |       |