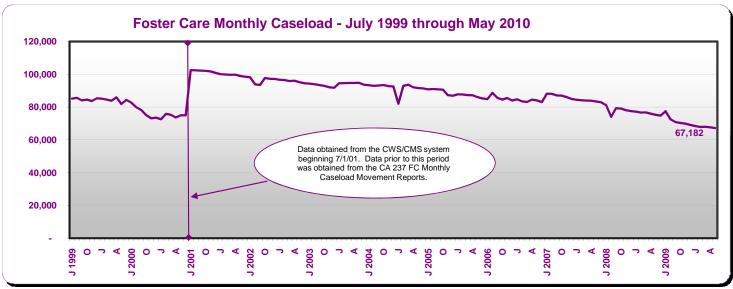

### **Public Assistance Facts and Figures**

May 2010

|                                                    | Recipients  |                |                     |            | Average Monthly Benefits |       |
|----------------------------------------------------|-------------|----------------|---------------------|------------|--------------------------|-------|
| Programs                                           | Change from |                | Percent Change from |            |                          |       |
|                                                    | May         | April          | April               | May        |                          | May   |
|                                                    | 2010        | 2010           | 2010                | 2009       | 2010                     | 2009  |
| California Work Opportunity and                    |             |                |                     |            | \$\$                     |       |
| Responsibility to Kids (CalWORKs) - persons a/     | 1,396,184   | 4,481          | 0.3                 | 6.6        |                          |       |
| Children                                           | 1,082,033   | 1,706          | 0.2                 | 5.3        |                          |       |
| Cases                                              | 564,707     | 1,354          | 0.2                 | 6.5        | 499.73                   | 524.5 |
| CalWORKs payments (\$ in millions)                 | \$282.2     | (\$0.3)        | (0.1)               | 1.5        |                          |       |
| Two Parent Families - persons                      | 202,646     | 995            | 0.5                 | 13.6       |                          |       |
| Children                                           | 113,727     | 526            | 0.5                 | 13.7       |                          |       |
| Cases                                              | 53,411      | 267            | 0.5                 | 16.4       | 577.83                   | 607.2 |
| Payments (\$ in millions)                          | \$30.9      | \$0.0          | 0.1                 | 10.8       |                          |       |
| Zero Parent Families - persons                     | 388,673     | (1,884)        | (0.5)               | 5.5        |                          |       |
| Children.                                          | 388,673     | (1,884)        | (0.5)               | 5.5        |                          |       |
| Cases                                              | 199,096     | (935)          | (0.5)               | 5.2        | 468.57                   | 488.6 |
| Payments (\$ in millions)                          | \$93.3      | (\$0.1)        | (0.1)               | 0.9        | 100.01                   | 100.0 |
| All Other Families - persons                       | 594,861     | 3,635          | 0.6                 | 6.6        |                          |       |
| Children                                           | 394,951     | 3,035<br>1,544 | 0.0                 | 4.8        |                          |       |
| Cases                                              | 231,557     | 1,344          | 0.4                 | 4.8<br>6.7 | 514.88                   | 547.3 |
| Payments (\$ in millions)                          | \$119.2     | (\$0.5)        | (0.4)               | 0.4        | 514.00                   | 547.0 |
| TANF Timed-Out - persons                           | 91,375      | 1,339          | 1.5                 | 14.2       |                          |       |
| Children                                           | 66,053      | 1,124          | 1.7                 | 14.8       |                          |       |
| Cases                                              | 31,705      | 389            | 1.2                 | 13.7       | 544.40                   | 571.2 |
| Payments (\$ in millions)                          | \$17.3      | \$0.0          | 0.1                 | 8.3        |                          |       |
| Safety Net - persons                               | 118,629     | 396            | 0.3                 | (4.5)      |                          |       |
| Children                                           | 118,629     | 396            | 0.3                 | (4.5)      |                          |       |
| Cases                                              | 48,938      | 261            | 0.5                 | (2.5)      | 440.61                   | 459.1 |
| Payments (\$ in millions)                          | \$21.6      | \$0.2          | 0.9                 | (6.4)      | ++0.01                   | 400.1 |
|                                                    |             |                |                     | , ,        |                          |       |
| Foster Care (FC) Program - children                | 67,182      | (482)          | (0.7)               | (10.7)     |                          |       |
| Relative Home placements                           | 22,393      | (192)          | (0.9)               | (11.9)     |                          |       |
| Foster Family Agency placements                    | 20,090      | (51)           | (0.3)               | (4.4)      |                          |       |
| Foster Family Home placements                      | 6,511       | (31)           | (0.5)               | (8.0)      |                          |       |
| Group Home placements                              | 9,054       | (195)          | (2.1)               | (23.4)     |                          |       |
| Guardian Home placements                           | 7,669       | 11             | 0.1                 | (5.8)      |                          |       |
| Other/Unspecified Home placements                  | 1,214       | (13)           | (1.1)               | (16.6)     |                          |       |
| Other Facility placements                          | 251         | (11)           | (4.2)               | (23.5)     |                          |       |
| Supplemental Security Income/State Supplementary   |             |                |                     |            |                          |       |
| Payment (SSI/SSP) - persons b/                     | 1,252,160   | 2,333          | 0.2                 | (0.1)      |                          |       |
| Aged                                               | 359,374     | 419            | 0.1                 | (1.9)      | 507.72                   | 530.1 |
| Blind                                              | 19,464      | (40)           | (0.2)               | (2.6)      | 650.00                   | 663.8 |
| Disabled                                           | 873,322     | 1,954          | 0.2                 | 0.7        | 640.44                   | 649.4 |
| SSI/SSP payments (\$ in millions)                  | \$754.4     | \$2.8          | 0.4                 | (2.1)      |                          |       |
| General Relief (GR) - persons                      | 140,625     | 761            | 0.5                 | 12.4       | 213.05                   | 220.9 |
|                                                    | May         | April          | May                 |            |                          |       |
|                                                    | 2010        | 2010           | 2009                |            |                          |       |
| California unemployment rate (seasonally adjusted) | 12.4%       | 12.5%          | 11.3%               |            |                          |       |
| California population on assistance c/             | 7.4         | 7.3            | 7.2                 |            |                          |       |