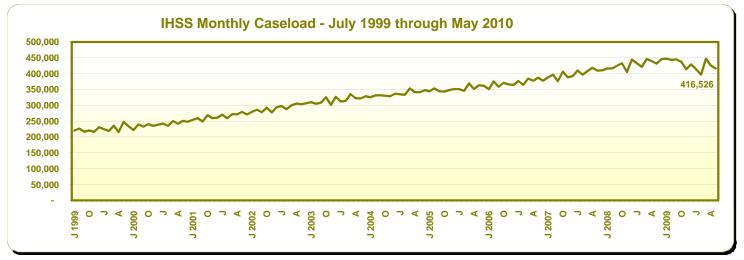

### **Public Assistance Facts and Figures**

May 2010

|                 |                                                 | Recipients  |                    |                |             | Average Monthly Benefits |             |
|-----------------|-------------------------------------------------|-------------|--------------------|----------------|-------------|--------------------------|-------------|
|                 | -                                               |             | Change from        | Percent Change | e from      |                          |             |
|                 | Programs                                        | Мау<br>2010 | –<br>April<br>2010 | April<br>2010  | May<br>2009 | Мау<br>2010              | Мау<br>2009 |
|                 |                                                 |             |                    |                |             | \$\$                     |             |
|                 | te Supplemental Nutrition Assistance Program (S | NAP)        |                    |                |             | Average Benefit P        | er Person   |
| Persons         |                                                 | 3,320,985   | 31,006             | 0.9            | 19.6        | 146.58                   | 146.45      |
| Assistance:     | persons                                         | 864,157     | 11,794             | 1.4            | 13.6        |                          |             |
|                 | households                                      | 338,818     | 3,239              | 1.0            | 12.9        |                          |             |
| Nonassistance:  | persons                                         | 2,456,828   | 19,212             | 0.8            | 21.9        |                          |             |
|                 | households                                      | 1,088,425   | 11,573             | 1.1            | 25.2        |                          |             |
| Expenditures pa | aid (\$ in millions)                            | \$486.8     | \$3.8              | 0.8            | 19.7        |                          |             |
| Federal Supplen | nental Nutrition Assistance Program (SNAP)      |             |                    |                |             |                          |             |
| Persons         |                                                 | 3,285,959   | 30,854             | 0.9            | 19.6        | 146.92                   | 146.83      |
| Assistance:     | persons                                         | 857,603     | 11,766             | 1.4            | 13.7        |                          |             |
|                 | households d/                                   | 336,905     | 3,234              | 1.0            | 13.0        |                          |             |
| Nonassistance:  | persons                                         | 2,428,356   | 19,088             | 0.8            | 21.9        |                          |             |
|                 | households d/                                   | 1,076,668   | 11,485             | 1.1            | 25.3        |                          |             |
| Expenditures pa | aid (\$ in millions)                            | \$482.8     | \$3.8              | 0.8            | 19.7        |                          |             |
|                 | Assistance Program (CFAP) e/                    |             |                    |                |             |                          |             |
| Persons         | - · · ·                                         | 35,026      | 152                | 0.4            | 18.8        | 114.43                   | 111.66      |
| Assistance:     | persons                                         | 6,554       | 28                 | 0.4            | 7.5         |                          |             |
|                 | households f/                                   | 1,913       | 5                  | 0.3            | 7.8         |                          |             |
| Nonassistance   | persons                                         | 28,472      | 124                | 0.4            | 21.8        |                          |             |
|                 | households f/                                   | 11,757      | 88                 | 0.8            | 21.9        |                          |             |
| Expenditures p  | aid (\$ in millions)                            | \$4.0       | \$0.1              | 1.4            | 21.8        |                          |             |
|                 | tive Services (IHSS)                            |             |                    |                |             | Average Cost Pe          | r Person    |
|                 | ing paid services                               | 416,526     | (9,248)            | (2.2)          | (3.5)       | 925.33                   | 900.57      |
|                 | e paid                                          | 36,221,146  | (1,110,928)        | (3.0)          | (1.2)       |                          | 000.01      |
|                 | aid (\$ in millions)                            | \$385.4     | (\$12.0)           | (3.0)          | (0.9)       |                          |             |