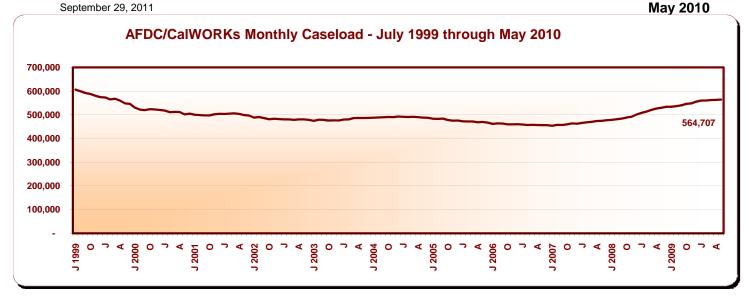

### **Public Assistance Facts and Figures**

May 2010

|                                                    | Recipients  |                |                     |            | Average Monthly Benefits |       |
|----------------------------------------------------|-------------|----------------|---------------------|------------|--------------------------|-------|
| Programs                                           | Change from |                | Percent Change from |            |                          |       |
|                                                    | May         | April          | April               | May        |                          | May   |
|                                                    | 2010        | 2010           | 2010                | 2009       | 2010                     | 2009  |
| California Work Opportunity and                    |             |                |                     |            | \$\$                     |       |
| Responsibility to Kids (CalWORKs) - persons a/     | 1,396,184   | 4,481          | 0.3                 | 6.6        |                          |       |
| Children                                           | 1,082,033   | 1,706          | 0.2                 | 5.3        |                          |       |
| Cases                                              | 564,707     | 1,354          | 0.2                 | 6.5        | 499.73                   | 524.5 |
| CalWORKs payments (\$ in millions)                 | \$282.2     | (\$0.3)        | (0.1)               | 1.5        |                          |       |
| Two Parent Families - persons                      | 202,646     | 995            | 0.5                 | 13.6       |                          |       |
| Children                                           | 113,727     | 526            | 0.5                 | 13.7       |                          |       |
| Cases                                              | 53,411      | 267            | 0.5                 | 16.4       | 577.83                   | 607.2 |
| Payments (\$ in millions)                          | \$30.9      | \$0.0          | 0.1                 | 10.8       |                          |       |
| Zero Parent Families - persons                     | 388,673     | (1,884)        | (0.5)               | 5.5        |                          |       |
| Children.                                          | 388,673     | (1,884)        | (0.5)               | 5.5        |                          |       |
| Cases                                              | 199,096     | (935)          | (0.5)               | 5.2        | 468.57                   | 488.6 |
| Payments (\$ in millions)                          | \$93.3      | (\$0.1)        | (0.1)               | 0.9        | 100.01                   | 100.0 |
| All Other Families - persons                       | 594,861     | 3,635          | 0.6                 | 6.6        |                          |       |
| Children                                           | 394,951     | 3,035<br>1,544 | 0.0                 | 4.8        |                          |       |
| Cases                                              | 231,557     | 1,344          | 0.4                 | 4.8<br>6.7 | 514.88                   | 547.3 |
| Payments (\$ in millions)                          | \$119.2     | (\$0.5)        | (0.4)               | 0.4        | 514.00                   | 547.0 |
| TANF Timed-Out - persons                           | 91,375      | 1,339          | 1.5                 | 14.2       |                          |       |
| Children                                           | 66,053      | 1,124          | 1.7                 | 14.8       |                          |       |
| Cases                                              | 31,705      | 389            | 1.2                 | 13.7       | 544.40                   | 571.2 |
| Payments (\$ in millions)                          | \$17.3      | \$0.0          | 0.1                 | 8.3        |                          |       |
| Safety Net - persons                               | 118,629     | 396            | 0.3                 | (4.5)      |                          |       |
| Children                                           | 118,629     | 396            | 0.3                 | (4.5)      |                          |       |
| Cases                                              | 48,938      | 261            | 0.5                 | (2.5)      | 440.61                   | 459.1 |
| Payments (\$ in millions)                          | \$21.6      | \$0.2          | 0.9                 | (6.4)      | ++0.01                   | 400.1 |
|                                                    |             |                |                     | , ,        |                          |       |
| Foster Care (FC) Program - children                | 67,182      | (482)          | (0.7)               | (10.7)     |                          |       |
| Relative Home placements                           | 22,393      | (192)          | (0.9)               | (11.9)     |                          |       |
| Foster Family Agency placements                    | 20,090      | (51)           | (0.3)               | (4.4)      |                          |       |
| Foster Family Home placements                      | 6,511       | (31)           | (0.5)               | (8.0)      |                          |       |
| Group Home placements                              | 9,054       | (195)          | (2.1)               | (23.4)     |                          |       |
| Guardian Home placements                           | 7,669       | 11             | 0.1                 | (5.8)      |                          |       |
| Other/Unspecified Home placements                  | 1,214       | (13)           | (1.1)               | (16.6)     |                          |       |
| Other Facility placements                          | 251         | (11)           | (4.2)               | (23.5)     |                          |       |
| Supplemental Security Income/State Supplementary   |             |                |                     |            |                          |       |
| Payment (SSI/SSP) - persons b/                     | 1,252,160   | 2,333          | 0.2                 | (0.1)      |                          |       |
| Aged                                               | 359,374     | 419            | 0.1                 | (1.9)      | 507.72                   | 530.1 |
| Blind                                              | 19,464      | (40)           | (0.2)               | (2.6)      | 650.00                   | 663.8 |
| Disabled                                           | 873,322     | 1,954          | 0.2                 | 0.7        | 640.44                   | 649.4 |
| SSI/SSP payments (\$ in millions)                  | \$754.4     | \$2.8          | 0.4                 | (2.1)      |                          |       |
| General Relief (GR) - persons                      | 140,625     | 761            | 0.5                 | 12.4       | 213.05                   | 220.9 |
|                                                    | May         | April          | May                 |            |                          |       |
|                                                    | 2010        | 2010           | 2009                |            |                          |       |
| California unemployment rate (seasonally adjusted) | 12.4%       | 12.5%          | 11.3%               |            |                          |       |
| California population on assistance c/             | 7.4         | 7.3            | 7.2                 |            |                          |       |