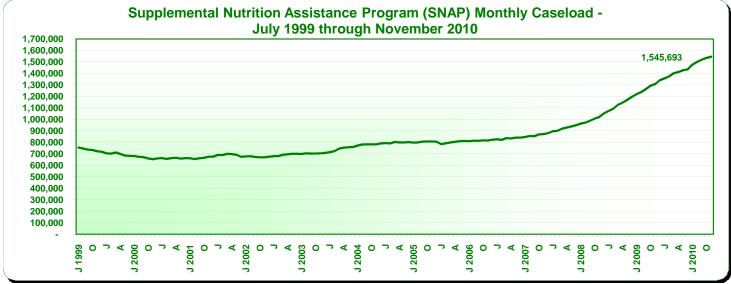

Monthly Caseload Trend Graphs with Current Month Value Displayed

Data available at: http://www.cdss.ca.gov/research/

Monthly Caseload Trend Graphs with Current Month Value Displayed

October 3, 2011 November 2010

October 3, 2011 November 2010

|                  | Recipients                                     |            |             |              | Average Monthly Benefits |                 |            |
|------------------|------------------------------------------------|------------|-------------|--------------|--------------------------|-----------------|------------|
|                  | _                                              |            | Change from | Percent Chai | nge from                 |                 |            |
|                  | Programs                                       | November   | October     | October      | November                 | November        | November   |
|                  | •                                              | 2010       | 2010        | 2010         | 2009                     | 2010            | 2009       |
|                  |                                                |            |             |              |                          | \$              |            |
|                  | e Supplemental Nutrition Assistance Program (S | ,          |             |              |                          | Average Benefit |            |
|                  |                                                | 3,557,645  | 20,238      | 0.6          | 15.8                     | 146.99          | 146.95     |
| Assistance:      | persons                                        | 902,372    | 4,236       | 0.5          | 15.1                     |                 |            |
|                  | households                                     | 351,095    | 1,891       | 0.5          | 13.4                     |                 |            |
| Nonassistance:   | persons                                        | 2,655,273  | 16,002      | 0.6          | 16.1                     |                 |            |
|                  | households                                     | 1,194,598  | 9,459       | 8.0          | 19.8                     |                 |            |
| Expenditures pa  | aid (\$ in millions)                           | \$522.9    | \$1.3       | 0.2          | 15.9                     |                 |            |
| Federal Supplem  | nental Nutrition Assistance Program (SNAP)     |            |             |              |                          |                 |            |
| Persons          |                                                | 3,521,588  | 19,964      | 0.6          | 15.9                     | 147.30          | 147.31     |
| Assistance:      | persons                                        | 895,654    | 4,210       | 0.5          | 15.1                     |                 |            |
|                  | households d/                                  | 349,127    | 1,883       | 0.5          | 13.4                     |                 |            |
| Nonassistance:   | persons                                        | 2,625,934  | 15,754      | 0.6          | 16.1                     |                 |            |
|                  | households d/                                  | 1,182,357  | 9,343       | 0.8          | 19.8                     |                 |            |
| Expenditures pa  | aid (\$ in millions)                           | \$518.7    | \$1.2       | 0.2          | 15.8                     |                 |            |
|                  | Assistance Program (CFAP) e/                   |            |             |              |                          |                 |            |
| Persons          |                                                | 36,057     | 274         | 0.8          | 12.9                     | 116.65          | 113.10     |
| Assistance:      | persons                                        | 6,718      | 26          | 0.4          | 11.6                     |                 |            |
|                  | households f/                                  | 1,968      | 8           | 0.4          | 12.2                     |                 |            |
| Nonassistance:   | persons                                        | 29,339     | 248         | 0.9          | 13.1                     |                 |            |
|                  | households f/                                  | 12,241     | 116         | 1.0          | 14.3                     |                 |            |
| Expenditures pa  | aid (\$ in millions)                           | \$4.2      | \$0.0       | 0.9          | 16.4                     |                 |            |
|                  | tive Services (IHSS)                           |            |             |              |                          | Average Cost F  | Per Person |
|                  | ng paid services                               | 408,540    | (16,546)    | (3.9)        | (1.4)                    | 914.09          | 903.28     |
|                  | e paid                                         | 35,616,186 | (1,665,363) | (4.5)        | (0.6)                    | 014.00          | 330.20     |
|                  | aid (\$ in millions)                           | \$373.4    | (\$17.6)    | (4.5)        | (0.2)                    |                 |            |
| Exherinitales he | λια (ψ III IIIIII0113)                         | ψυ/ υ.4    | (ψ17.0)     | (7.5)        | (0.2)                    |                 |            |