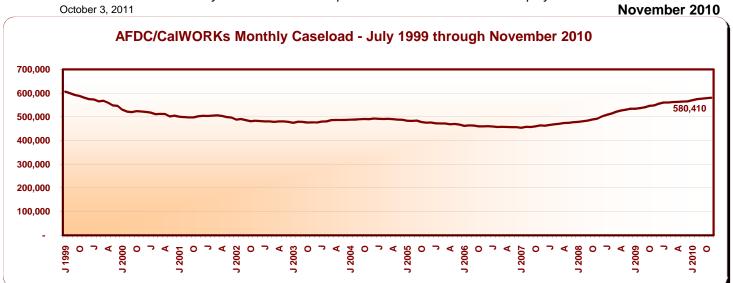

Monthly Caseload Trend Graphs with Current Month Value Displayed

Data available at: http://www.cdss.ca.gov/research/

Monthly Caseload Trend Graphs with Current Month Value Displayed

October 3, 2011 November 2010

November 2010

|                                                    | Recipients                      |                  |                  |                  | Average Monthly Benefits |                  |                  |
|----------------------------------------------------|---------------------------------|------------------|------------------|------------------|--------------------------|------------------|------------------|
| _                                                  | Change from Percent Change from |                  |                  | nge from         |                          |                  |                  |
| Programs                                           | November<br>2010                | October<br>2010  | October<br>2010  | November<br>2009 |                          | November<br>2010 | November<br>2009 |
| California Work Opportunity and                    |                                 |                  |                  |                  | \$                       | \$               |                  |
| Responsibility to Kids (CalWORKs) - persons a/     | 1,439,403                       | 4,391            | 0.3              | 6.5              |                          |                  |                  |
| Children                                           | 1,105,019                       | 3,113            | 0.3              | 5.0              |                          |                  |                  |
| Cases                                              | 580,410                         | 2,046            | 0.4              | 5.9              |                          | 505.77           | 503.02           |
| CalWORKs payments (\$ in millions)                 | \$293.5                         | \$0.4            | 0.1              | 6.5              |                          |                  |                  |
| Two Parent Families - persons                      | 212,316                         | 123              | 0.1              | 10.5             |                          |                  |                  |
| Children                                           | 118,876                         | 9                | 0.0              | 9.8              |                          |                  |                  |
| Cases                                              | 56,287                          | 50               | 0.1              | 11.2             |                          | 588.90           | 582.89           |
| Payments (\$ in millions)                          | \$33.1                          | (\$0.0)          | (0.1)            | 12.3             |                          |                  |                  |
| Zero Parent Families - persons                     | 381,198                         | 1,763            | 0.5              | 2.3              |                          |                  |                  |
| Children                                           | 381,198                         | 1,763            | 0.5              | 2.3              |                          |                  |                  |
| Cases                                              | 194,899                         | 684              | 0.4              | 2.1              |                          | 465.67           | 464.33           |
| Payments (\$ in millions)                          | \$90.8                          | \$0.6            | 0.6              | 2.4              |                          |                  |                  |
| All Other Families - persons                       | 627,009                         | 2,006            | 0.3              | 8.4              |                          |                  |                  |
| Children                                           | 413,324                         | 1,106            | 0.3              | 6.7              |                          |                  |                  |
| Cases                                              | 245,170                         | 1,064            | 0.4              | 8.3              |                          | 525.72           | 526.92           |
| Payments (\$ in millions)                          | \$128.9                         | (\$0.1)          | (0.1)            | 8.0              |                          |                  |                  |
| TANF Timed-Out - persons                           | 98,435                          | 717              | 0.7              | 13.0             |                          |                  |                  |
| Children                                           | 71,176                          | 453              | 0.6              | 13.0             |                          |                  |                  |
| Cases                                              | 33,916                          | 253              | 8.0              | 10.9             |                          | 552.83           | 542.71           |
| Payments (\$ in millions)                          | \$18.7                          | \$0.1            | 0.5              | 12.9             |                          |                  |                  |
| Safety Net - persons                               | 120,445                         | (218)            | (0.2)            | (1.0)            |                          |                  |                  |
| Children                                           | 120,445                         | (218)            | (0.2)            | (1.0)            |                          |                  |                  |
| Cases                                              | 50,138                          | (5)              | (0.0)            | 1.0              |                          | 438.95           | 436.92           |
| Payments (\$ in millions)                          | \$22.0                          | (\$0.1)          | (0.4)            | 1.5              |                          |                  |                  |
| Foster Care (FC) Program - children                | 66,160                          | 38               | 0.1              | (5.4)            |                          |                  |                  |
| Relative Home placements                           | 22,575                          | 220              | 1.0              | (5.0)            |                          |                  |                  |
| Foster Family Agency placements                    | 19,709                          | (196)            | (1.0)            | (5.4)            |                          |                  |                  |
| Foster Family Home placements                      | 6,421                           | (34)             | (0.5)            | (2.3)            |                          |                  |                  |
| Group Home placements                              | 8,729                           | 52               | 0.6              | (8.0)            |                          |                  |                  |
| Guardian Home placements                           | 7,287                           | (39)             | (0.5)            | (7.3)            |                          |                  |                  |
| Other/Unspecified Home placements                  | 1,193                           | 6                | 0.5              | 4.7              |                          |                  |                  |
| Other Facility placements                          | 246                             | 29               | 13.4             | (3.5)            |                          |                  |                  |
| Supplemental Security Income/State Supplementary   |                                 |                  |                  |                  |                          |                  |                  |
| Payment (SSI/SSP) - persons b/                     | 1,265,665                       | 3,383            | 0.3              | 1.5              |                          |                  |                  |
| Aged                                               | 360,920                         | (97)             | (0.0)            | 0.3              |                          | 506.55           | 505.25           |
| Blind                                              | 19,454                          | ` 4 <sup>'</sup> | 0.0              | (0.5)            |                          | 650.03           | 647.08           |
| Disabled                                           | 885,291                         | 3,476            | 0.4              | 2.1              |                          | 646.45           | 636.26           |
| SSI/SSP payments (\$ in millions)                  | \$767.8                         | \$6.6            | 0.9              | 2.9              |                          |                  |                  |
| General Relief (GR) - persons                      | 147,917                         | (230)            | (0.2)            | 9.7              |                          | 216.83           | 215.13           |
|                                                    | November<br>2010                | October<br>2010  | November<br>2009 |                  |                          |                  |                  |
| California unemployment rate (seasonally adjusted) | 12.4%                           | 12.4%            | 12.3%            |                  |                          |                  |                  |
| California unemployment rate (seasonally adjusted) | 7.5                             | 7.5              | 7.3              |                  |                          |                  |                  |
| Camornia population on assistance C/               | r.5                             | 7.5              | 1.3              |                  |                          |                  |                  |