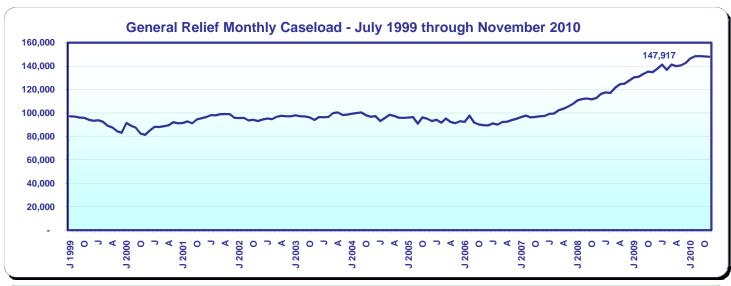

Monthly Caseload Trend Graphs with Current Month Value Displayed

Data available at: http://www.cdss.ca.gov/research/

Monthly Caseload Trend Graphs with Current Month Value Displayed

October 3, 2011 November 2010

November 2010

|                                                    | Recipients                      |                  |                  |                  | Average Monthly Benefits |                  |                  |
|----------------------------------------------------|---------------------------------|------------------|------------------|------------------|--------------------------|------------------|------------------|
| _                                                  | Change from Percent Change from |                  |                  | nge from         |                          |                  |                  |
| Programs                                           | November<br>2010                | October<br>2010  | October<br>2010  | November<br>2009 |                          | November<br>2010 | November<br>2009 |
| California Work Opportunity and                    |                                 |                  |                  |                  | \$                       | \$               |                  |
| Responsibility to Kids (CalWORKs) - persons a/     | 1,439,403                       | 4,391            | 0.3              | 6.5              |                          |                  |                  |
| Children                                           | 1,105,019                       | 3,113            | 0.3              | 5.0              |                          |                  |                  |
| Cases                                              | 580,410                         | 2,046            | 0.4              | 5.9              |                          | 505.77           | 503.02           |
| CalWORKs payments (\$ in millions)                 | \$293.5                         | \$0.4            | 0.1              | 6.5              |                          |                  |                  |
| Two Parent Families - persons                      | 212,316                         | 123              | 0.1              | 10.5             |                          |                  |                  |
| Children                                           | 118,876                         | 9                | 0.0              | 9.8              |                          |                  |                  |
| Cases                                              | 56,287                          | 50               | 0.1              | 11.2             |                          | 588.90           | 582.89           |
| Payments (\$ in millions)                          | \$33.1                          | (\$0.0)          | (0.1)            | 12.3             |                          |                  |                  |
| Zero Parent Families - persons                     | 381,198                         | 1,763            | 0.5              | 2.3              |                          |                  |                  |
| Children                                           | 381,198                         | 1,763            | 0.5              | 2.3              |                          |                  |                  |
| Cases                                              | 194,899                         | 684              | 0.4              | 2.1              |                          | 465.67           | 464.33           |
| Payments (\$ in millions)                          | \$90.8                          | \$0.6            | 0.6              | 2.4              |                          |                  |                  |
| All Other Families - persons                       | 627,009                         | 2,006            | 0.3              | 8.4              |                          |                  |                  |
| Children                                           | 413,324                         | 1,106            | 0.3              | 6.7              |                          |                  |                  |
| Cases                                              | 245,170                         | 1,064            | 0.4              | 8.3              |                          | 525.72           | 526.92           |
| Payments (\$ in millions)                          | \$128.9                         | (\$0.1)          | (0.1)            | 8.0              |                          |                  |                  |
| TANF Timed-Out - persons                           | 98,435                          | 717              | 0.7              | 13.0             |                          |                  |                  |
| Children                                           | 71,176                          | 453              | 0.6              | 13.0             |                          |                  |                  |
| Cases                                              | 33,916                          | 253              | 8.0              | 10.9             |                          | 552.83           | 542.71           |
| Payments (\$ in millions)                          | \$18.7                          | \$0.1            | 0.5              | 12.9             |                          |                  |                  |
| Safety Net - persons                               | 120,445                         | (218)            | (0.2)            | (1.0)            |                          |                  |                  |
| Children                                           | 120,445                         | (218)            | (0.2)            | (1.0)            |                          |                  |                  |
| Cases                                              | 50,138                          | (5)              | (0.0)            | 1.0              |                          | 438.95           | 436.92           |
| Payments (\$ in millions)                          | \$22.0                          | (\$0.1)          | (0.4)            | 1.5              |                          |                  |                  |
| Foster Care (FC) Program - children                | 66,160                          | 38               | 0.1              | (5.4)            |                          |                  |                  |
| Relative Home placements                           | 22,575                          | 220              | 1.0              | (5.0)            |                          |                  |                  |
| Foster Family Agency placements                    | 19,709                          | (196)            | (1.0)            | (5.4)            |                          |                  |                  |
| Foster Family Home placements                      | 6,421                           | (34)             | (0.5)            | (2.3)            |                          |                  |                  |
| Group Home placements                              | 8,729                           | 52               | 0.6              | (8.0)            |                          |                  |                  |
| Guardian Home placements                           | 7,287                           | (39)             | (0.5)            | (7.3)            |                          |                  |                  |
| Other/Unspecified Home placements                  | 1,193                           | 6                | 0.5              | 4.7              |                          |                  |                  |
| Other Facility placements                          | 246                             | 29               | 13.4             | (3.5)            |                          |                  |                  |
| Supplemental Security Income/State Supplementary   |                                 |                  |                  |                  |                          |                  |                  |
| Payment (SSI/SSP) - persons b/                     | 1,265,665                       | 3,383            | 0.3              | 1.5              |                          |                  |                  |
| Aged                                               | 360,920                         | (97)             | (0.0)            | 0.3              |                          | 506.55           | 505.25           |
| Blind                                              | 19,454                          | ` 4 <sup>'</sup> | 0.0              | (0.5)            |                          | 650.03           | 647.08           |
| Disabled                                           | 885,291                         | 3,476            | 0.4              | 2.1              |                          | 646.45           | 636.26           |
| SSI/SSP payments (\$ in millions)                  | \$767.8                         | \$6.6            | 0.9              | 2.9              |                          |                  |                  |
| General Relief (GR) - persons                      | 147,917                         | (230)            | (0.2)            | 9.7              |                          | 216.83           | 215.13           |
|                                                    | November<br>2010                | October<br>2010  | November<br>2009 |                  |                          |                  |                  |
| California unemployment rate (seasonally adjusted) | 12.4%                           | 12.4%            | 12.3%            |                  |                          |                  |                  |
| California unemployment rate (seasonally adjusted) | 7.5                             | 7.5              | 7.3              |                  |                          |                  |                  |
| Camornia population on assistance C/               | r.5                             | 7.5              | 1.3              |                  |                          |                  |                  |