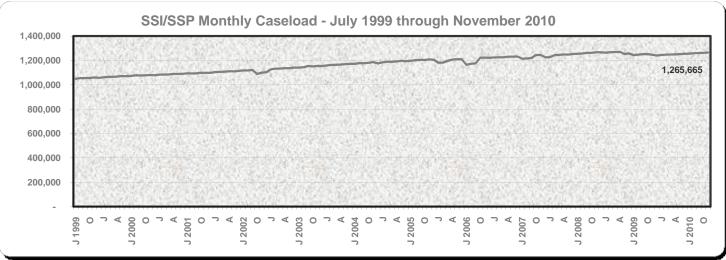

Monthly Caseload Trend Graphs with Current Month Value Displayed

Data available at: http://www.cdss.ca.gov/research/

Monthly Caseload Trend Graphs with Current Month Value Displayed

October 3, 2011 November 2010

November 2010

|                                                    | Recipients                      |                  |                  |                  | Average Monthly Benefits |                  |                  |
|----------------------------------------------------|---------------------------------|------------------|------------------|------------------|--------------------------|------------------|------------------|
| _                                                  | Change from Percent Change from |                  |                  | nge from         |                          |                  |                  |
| Programs                                           | November<br>2010                | October<br>2010  | October<br>2010  | November<br>2009 |                          | November<br>2010 | November<br>2009 |
| California Work Opportunity and                    |                                 |                  |                  |                  | \$                       | \$               |                  |
| Responsibility to Kids (CalWORKs) - persons a/     | 1,439,403                       | 4,391            | 0.3              | 6.5              |                          |                  |                  |
| Children                                           | 1,105,019                       | 3,113            | 0.3              | 5.0              |                          |                  |                  |
| Cases                                              | 580,410                         | 2,046            | 0.4              | 5.9              |                          | 505.77           | 503.02           |
| CalWORKs payments (\$ in millions)                 | \$293.5                         | \$0.4            | 0.1              | 6.5              |                          |                  |                  |
| Two Parent Families - persons                      | 212,316                         | 123              | 0.1              | 10.5             |                          |                  |                  |
| Children                                           | 118,876                         | 9                | 0.0              | 9.8              |                          |                  |                  |
| Cases                                              | 56,287                          | 50               | 0.1              | 11.2             |                          | 588.90           | 582.89           |
| Payments (\$ in millions)                          | \$33.1                          | (\$0.0)          | (0.1)            | 12.3             |                          |                  |                  |
| Zero Parent Families - persons                     | 381,198                         | 1,763            | 0.5              | 2.3              |                          |                  |                  |
| Children                                           | 381,198                         | 1,763            | 0.5              | 2.3              |                          |                  |                  |
| Cases                                              | 194,899                         | 684              | 0.4              | 2.1              |                          | 465.67           | 464.33           |
| Payments (\$ in millions)                          | \$90.8                          | \$0.6            | 0.6              | 2.4              |                          |                  |                  |
| All Other Families - persons                       | 627,009                         | 2,006            | 0.3              | 8.4              |                          |                  |                  |
| Children                                           | 413,324                         | 1,106            | 0.3              | 6.7              |                          |                  |                  |
| Cases                                              | 245,170                         | 1,064            | 0.4              | 8.3              |                          | 525.72           | 526.92           |
| Payments (\$ in millions)                          | \$128.9                         | (\$0.1)          | (0.1)            | 8.0              |                          |                  |                  |
| TANF Timed-Out - persons                           | 98,435                          | 717              | 0.7              | 13.0             |                          |                  |                  |
| Children                                           | 71,176                          | 453              | 0.6              | 13.0             |                          |                  |                  |
| Cases                                              | 33,916                          | 253              | 8.0              | 10.9             |                          | 552.83           | 542.71           |
| Payments (\$ in millions)                          | \$18.7                          | \$0.1            | 0.5              | 12.9             |                          |                  |                  |
| Safety Net - persons                               | 120,445                         | (218)            | (0.2)            | (1.0)            |                          |                  |                  |
| Children                                           | 120,445                         | (218)            | (0.2)            | (1.0)            |                          |                  |                  |
| Cases                                              | 50,138                          | (5)              | (0.0)            | 1.0              |                          | 438.95           | 436.92           |
| Payments (\$ in millions)                          | \$22.0                          | (\$0.1)          | (0.4)            | 1.5              |                          |                  |                  |
| Foster Care (FC) Program - children                | 66,160                          | 38               | 0.1              | (5.4)            |                          |                  |                  |
| Relative Home placements                           | 22,575                          | 220              | 1.0              | (5.0)            |                          |                  |                  |
| Foster Family Agency placements                    | 19,709                          | (196)            | (1.0)            | (5.4)            |                          |                  |                  |
| Foster Family Home placements                      | 6,421                           | (34)             | (0.5)            | (2.3)            |                          |                  |                  |
| Group Home placements                              | 8,729                           | 52               | 0.6              | (8.0)            |                          |                  |                  |
| Guardian Home placements                           | 7,287                           | (39)             | (0.5)            | (7.3)            |                          |                  |                  |
| Other/Unspecified Home placements                  | 1,193                           | 6                | 0.5              | 4.7              |                          |                  |                  |
| Other Facility placements                          | 246                             | 29               | 13.4             | (3.5)            |                          |                  |                  |
| Supplemental Security Income/State Supplementary   |                                 |                  |                  |                  |                          |                  |                  |
| Payment (SSI/SSP) - persons b/                     | 1,265,665                       | 3,383            | 0.3              | 1.5              |                          |                  |                  |
| Aged                                               | 360,920                         | (97)             | (0.0)            | 0.3              |                          | 506.55           | 505.25           |
| Blind                                              | 19,454                          | ` 4 <sup>'</sup> | 0.0              | (0.5)            |                          | 650.03           | 647.08           |
| Disabled                                           | 885,291                         | 3,476            | 0.4              | 2.1              |                          | 646.45           | 636.26           |
| SSI/SSP payments (\$ in millions)                  | \$767.8                         | \$6.6            | 0.9              | 2.9              |                          |                  |                  |
| General Relief (GR) - persons                      | 147,917                         | (230)            | (0.2)            | 9.7              |                          | 216.83           | 215.13           |
|                                                    | November<br>2010                | October<br>2010  | November<br>2009 |                  |                          |                  |                  |
| California unemployment rate (seasonally adjusted) | 12.4%                           | 12.4%            | 12.3%            |                  |                          |                  |                  |
| California unemployment rate (seasonally adjusted) | 7.5                             | 7.5              | 7.3              |                  |                          |                  |                  |
| Camornia population on assistance C/               | r.5                             | 7.5              | 1.3              |                  |                          |                  |                  |