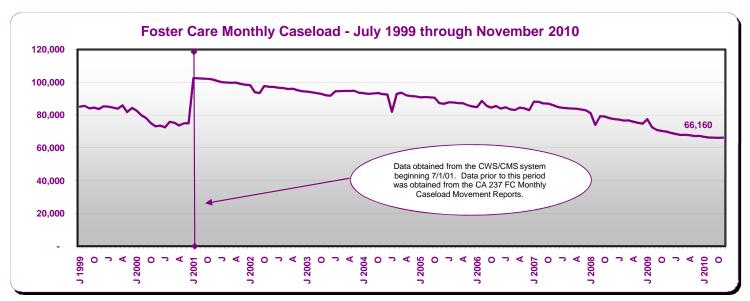

Monthly Caseload Trend Graphs with Current Month Value Displayed

Data available at: http://www.cdss.ca.gov/research/

Monthly Caseload Trend Graphs with Current Month Value Displayed

October 3, 2011 November 2010

November 2010

|                                                    | Recipients                      |                  |                  |                  | Average Monthly Benefits |                  |                  |
|----------------------------------------------------|---------------------------------|------------------|------------------|------------------|--------------------------|------------------|------------------|
| _                                                  | Change from Percent Change from |                  |                  | nge from         |                          |                  |                  |
| Programs                                           | November<br>2010                | October<br>2010  | October<br>2010  | November<br>2009 |                          | November<br>2010 | November<br>2009 |
| California Work Opportunity and                    |                                 |                  |                  |                  | \$                       | \$               |                  |
| Responsibility to Kids (CalWORKs) - persons a/     | 1,439,403                       | 4,391            | 0.3              | 6.5              |                          |                  |                  |
| Children                                           | 1,105,019                       | 3,113            | 0.3              | 5.0              |                          |                  |                  |
| Cases                                              | 580,410                         | 2,046            | 0.4              | 5.9              |                          | 505.77           | 503.02           |
| CalWORKs payments (\$ in millions)                 | \$293.5                         | \$0.4            | 0.1              | 6.5              |                          |                  |                  |
| Two Parent Families - persons                      | 212,316                         | 123              | 0.1              | 10.5             |                          |                  |                  |
| Children                                           | 118,876                         | 9                | 0.0              | 9.8              |                          |                  |                  |
| Cases                                              | 56,287                          | 50               | 0.1              | 11.2             |                          | 588.90           | 582.89           |
| Payments (\$ in millions)                          | \$33.1                          | (\$0.0)          | (0.1)            | 12.3             |                          |                  |                  |
| Zero Parent Families - persons                     | 381,198                         | 1,763            | 0.5              | 2.3              |                          |                  |                  |
| Children                                           | 381,198                         | 1,763            | 0.5              | 2.3              |                          |                  |                  |
| Cases                                              | 194,899                         | 684              | 0.4              | 2.1              |                          | 465.67           | 464.33           |
| Payments (\$ in millions)                          | \$90.8                          | \$0.6            | 0.6              | 2.4              |                          |                  |                  |
| All Other Families - persons                       | 627,009                         | 2,006            | 0.3              | 8.4              |                          |                  |                  |
| Children                                           | 413,324                         | 1,106            | 0.3              | 6.7              |                          |                  |                  |
| Cases                                              | 245,170                         | 1,064            | 0.4              | 8.3              |                          | 525.72           | 526.92           |
| Payments (\$ in millions)                          | \$128.9                         | (\$0.1)          | (0.1)            | 8.0              |                          |                  |                  |
| TANF Timed-Out - persons                           | 98,435                          | 717              | 0.7              | 13.0             |                          |                  |                  |
| Children                                           | 71,176                          | 453              | 0.6              | 13.0             |                          |                  |                  |
| Cases                                              | 33,916                          | 253              | 8.0              | 10.9             |                          | 552.83           | 542.71           |
| Payments (\$ in millions)                          | \$18.7                          | \$0.1            | 0.5              | 12.9             |                          |                  |                  |
| Safety Net - persons                               | 120,445                         | (218)            | (0.2)            | (1.0)            |                          |                  |                  |
| Children                                           | 120,445                         | (218)            | (0.2)            | (1.0)            |                          |                  |                  |
| Cases                                              | 50,138                          | (5)              | (0.0)            | 1.0              |                          | 438.95           | 436.92           |
| Payments (\$ in millions)                          | \$22.0                          | (\$0.1)          | (0.4)            | 1.5              |                          |                  |                  |
| Foster Care (FC) Program - children                | 66,160                          | 38               | 0.1              | (5.4)            |                          |                  |                  |
| Relative Home placements                           | 22,575                          | 220              | 1.0              | (5.0)            |                          |                  |                  |
| Foster Family Agency placements                    | 19,709                          | (196)            | (1.0)            | (5.4)            |                          |                  |                  |
| Foster Family Home placements                      | 6,421                           | (34)             | (0.5)            | (2.3)            |                          |                  |                  |
| Group Home placements                              | 8,729                           | 52               | 0.6              | (8.0)            |                          |                  |                  |
| Guardian Home placements                           | 7,287                           | (39)             | (0.5)            | (7.3)            |                          |                  |                  |
| Other/Unspecified Home placements                  | 1,193                           | 6                | 0.5              | 4.7              |                          |                  |                  |
| Other Facility placements                          | 246                             | 29               | 13.4             | (3.5)            |                          |                  |                  |
| Supplemental Security Income/State Supplementary   |                                 |                  |                  |                  |                          |                  |                  |
| Payment (SSI/SSP) - persons b/                     | 1,265,665                       | 3,383            | 0.3              | 1.5              |                          |                  |                  |
| Aged                                               | 360,920                         | (97)             | (0.0)            | 0.3              |                          | 506.55           | 505.25           |
| Blind                                              | 19,454                          | ` 4 <sup>'</sup> | 0.0              | (0.5)            |                          | 650.03           | 647.08           |
| Disabled                                           | 885,291                         | 3,476            | 0.4              | 2.1              |                          | 646.45           | 636.26           |
| SSI/SSP payments (\$ in millions)                  | \$767.8                         | \$6.6            | 0.9              | 2.9              |                          |                  |                  |
| General Relief (GR) - persons                      | 147,917                         | (230)            | (0.2)            | 9.7              |                          | 216.83           | 215.13           |
|                                                    | November<br>2010                | October<br>2010  | November<br>2009 |                  |                          |                  |                  |
| California unemployment rate (seasonally adjusted) | 12.4%                           | 12.4%            | 12.3%            |                  |                          |                  |                  |
| California unemployment rate (seasonally adjusted) | 7.5                             | 7.5              | 7.3              |                  |                          |                  |                  |
| Camornia population on assistance C/               | r.5                             | 7.5              | 1.3              |                  |                          |                  |                  |