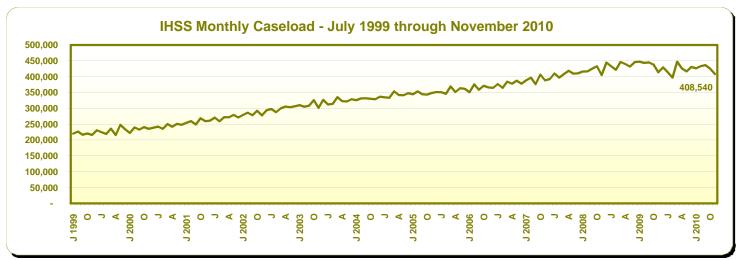

Monthly Caseload Trend Graphs with Current Month Value Displayed

Data available at: http://www.cdss.ca.gov/research/

Monthly Caseload Trend Graphs with Current Month Value Displayed

October 3, 2011 November 2010

October 3, 2011 November 2010

|                  | Recipients                                     |            |             |              | Average Monthly Benefits |                 |            |
|------------------|------------------------------------------------|------------|-------------|--------------|--------------------------|-----------------|------------|
|                  | _                                              |            | Change from | Percent Chai | nge from                 |                 |            |
|                  | Programs                                       | November   | October     | October      | November                 | November        | November   |
|                  | •                                              | 2010       | 2010        | 2010         | 2009                     | 2010            | 2009       |
|                  |                                                |            |             |              |                          | \$              |            |
|                  | e Supplemental Nutrition Assistance Program (S | ,          |             |              |                          | Average Benefit |            |
|                  |                                                | 3,557,645  | 20,238      | 0.6          | 15.8                     | 146.99          | 146.95     |
| Assistance:      | persons                                        | 902,372    | 4,236       | 0.5          | 15.1                     |                 |            |
|                  | households                                     | 351,095    | 1,891       | 0.5          | 13.4                     |                 |            |
| Nonassistance:   | persons                                        | 2,655,273  | 16,002      | 0.6          | 16.1                     |                 |            |
|                  | households                                     | 1,194,598  | 9,459       | 8.0          | 19.8                     |                 |            |
| Expenditures pa  | aid (\$ in millions)                           | \$522.9    | \$1.3       | 0.2          | 15.9                     |                 |            |
| Federal Supplem  | nental Nutrition Assistance Program (SNAP)     |            |             |              |                          |                 |            |
| Persons          |                                                | 3,521,588  | 19,964      | 0.6          | 15.9                     | 147.30          | 147.31     |
| Assistance:      | persons                                        | 895,654    | 4,210       | 0.5          | 15.1                     |                 |            |
|                  | households d/                                  | 349,127    | 1,883       | 0.5          | 13.4                     |                 |            |
| Nonassistance:   | persons                                        | 2,625,934  | 15,754      | 0.6          | 16.1                     |                 |            |
|                  | households d/                                  | 1,182,357  | 9,343       | 0.8          | 19.8                     |                 |            |
| Expenditures pa  | aid (\$ in millions)                           | \$518.7    | \$1.2       | 0.2          | 15.8                     |                 |            |
|                  | Assistance Program (CFAP) e/                   |            |             |              |                          |                 |            |
| Persons          |                                                | 36,057     | 274         | 0.8          | 12.9                     | 116.65          | 113.10     |
| Assistance:      | persons                                        | 6,718      | 26          | 0.4          | 11.6                     |                 |            |
|                  | households f/                                  | 1,968      | 8           | 0.4          | 12.2                     |                 |            |
| Nonassistance:   | persons                                        | 29,339     | 248         | 0.9          | 13.1                     |                 |            |
|                  | households f/                                  | 12,241     | 116         | 1.0          | 14.3                     |                 |            |
| Expenditures pa  | aid (\$ in millions)                           | \$4.2      | \$0.0       | 0.9          | 16.4                     |                 |            |
|                  | tive Services (IHSS)                           |            |             |              |                          | Average Cost F  | Per Person |
|                  | ng paid services                               | 408,540    | (16,546)    | (3.9)        | (1.4)                    | 914.09          | 903.28     |
|                  | e paid                                         | 35,616,186 | (1,665,363) | (4.5)        | (0.6)                    | 014.00          | 330.20     |
|                  | aid (\$ in millions)                           | \$373.4    | (\$17.6)    | (4.5)        | (0.2)                    |                 |            |
| Exherinitales he | λια (ψ III IIIIII0113)                         | ψυ/ υ.4    | (ψ17.0)     | (7.5)        | (0.2)                    |                 |            |