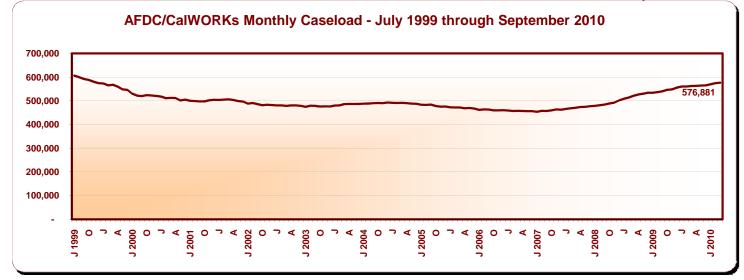

#### **Public Assistance Facts and Figures**

September 2010

| Programs<br>California Work Opportunity and<br>Responsibility to Kids (CalWORKs) - persons a/<br>Children<br>Cases | September<br>2010<br>1,435,486<br>1,101,435 | Change from<br>August<br>2010 | Percent Chai<br>August<br>2010 | nge from<br>September<br>2009 | September | September |
|--------------------------------------------------------------------------------------------------------------------|---------------------------------------------|-------------------------------|--------------------------------|-------------------------------|-----------|-----------|
| California Work Opportunity and<br>Responsibility to Kids (CalWORKs) - persons a/<br>Children                      | 2010<br>1,435,486<br>1,101,435              | 2010                          | -                              |                               |           |           |
| Responsibility to Kids (CalWORKs) - persons a/<br>Children                                                         | 1,435,486<br>1,101,435                      |                               | 2010                           | 2009                          | 0040      |           |
| Responsibility to Kids (CalWORKs) - persons a/<br>Children                                                         | 1,101,435                                   | 4.0.40                        |                                |                               | 2010      | 2009      |
| Responsibility to Kids (CalWORKs) - persons a/<br>Children                                                         | 1,101,435                                   | 1.0.40                        |                                |                               | \$\$      |           |
| Children                                                                                                           |                                             | 4,243                         | 0.3                            | 7.8                           |           |           |
|                                                                                                                    |                                             | 1,909                         | 0.2                            | 5.9                           |           |           |
|                                                                                                                    | 576,881                                     | 2,487                         | 0.4                            | 6.7                           | 505.95    | 501.59    |
| CalWORKs payments (\$ in millions)                                                                                 | \$291.9                                     | \$1.2                         | 0.4                            | 7.7                           |           |           |
| Two Parent Families - persons                                                                                      | 213,228                                     | (1,420)                       | (0.7)                          | 14.7                          |           |           |
| Children                                                                                                           | 119,610                                     | (561)                         | (0.5)                          | 13.8                          |           |           |
| Cases                                                                                                              | 56,231                                      | (187)                         | (0.3)                          | 15.1                          | 586.08    | 580.95    |
| Payments (\$ in millions)                                                                                          | \$33.0                                      | (\$0.2)                       | (0.6)                          | 16.1                          |           |           |
| Zero Parent Families - persons                                                                                     | 378,241                                     | (1,719)                       | (0.5)                          | 3.0                           |           |           |
| Children                                                                                                           | 378,241                                     | (1,719)                       | (0.5)                          | 3.0                           |           |           |
| Cases                                                                                                              | 193,077                                     | (1,713)                       | (0.5)                          | 2.6                           | 466.97    | 463.73    |
| Payments (\$ in millions)                                                                                          | \$90.2                                      | (940)<br>\$0.0                | (0.3)                          | 3.3                           | 400.97    | 403.73    |
| All Other Families - persons                                                                                       |                                             |                               |                                |                               |           |           |
|                                                                                                                    | 628,643                                     | 7,588                         | 1.2                            | 9.8                           |           |           |
| Children                                                                                                           | 414,749                                     | 4,555                         | 1.1                            | 7.7                           | 504.00    | 500.40    |
| Cases                                                                                                              | 245,036<br>\$128.4                          | 3,567                         | 1.5                            | 9.2<br>9.6                    | 524.08    | 522.16    |
| Payments (\$ in millions)                                                                                          | 95,950                                      | \$1.2<br>765                  | 0.9                            | 9.6                           |           |           |
| TANF Timed-Out - persons                                                                                           | 95,950<br>69,411                            | 605                           | 0.8                            | 9.4<br>9.3                    |           |           |
| Children<br>Cases.                                                                                                 | 33,057                                      | 300                           | 0.9                            | 9.3<br>8.1                    | 552.98    | 547.01    |
| Payments (\$ in millions)                                                                                          | \$18.3                                      | \$0.3                         | 1.6                            | 9.2                           | 332.90    | 547.01    |
| Safety Net - persons                                                                                               | 119,424                                     | (971)                         | (0.8)                          | 0.3                           |           |           |
|                                                                                                                    | -                                           | · ,                           | ( )                            |                               |           |           |
| Children                                                                                                           | 119,424                                     | (971)                         | (0.8)                          | 0.3                           | 445.05    | 444.54    |
| Cases                                                                                                              | 49,480                                      | (253)                         | (0.5)                          | 2.4                           | 445.85    | 444.51    |
| Payments (\$ in millions)                                                                                          | \$22.1                                      | (\$0.0)                       | (0.1)                          | 2.7                           |           |           |
| Foster Care (FC) Program - children                                                                                | 66,144                                      | (106)                         | (0.2)                          | (6.6)                         |           |           |
| Relative Home placements                                                                                           | 22,328                                      | (155)                         | (0.7)                          | (7.6)                         |           |           |
| Foster Family Agency placements                                                                                    | 19,884                                      | 24                            | 0.1                            | (4.7)                         |           |           |
| Foster Family Home placements                                                                                      | 6,485                                       | 70                            | 1.1                            | (3.6)                         |           |           |
| Group Home placements                                                                                              | 8,642                                       | 81                            | 0.9                            | (11.3)                        |           |           |
| Guardian Home placements                                                                                           | 7,377                                       | (66)                          | (0.9)                          | (5.9)                         |           |           |
| Other/Unspecified Home placements                                                                                  | 1,190                                       | (42)                          | (3.4)                          | (3.2)                         |           |           |
| Other Facility placements                                                                                          | 238                                         | (18)                          | (7.0)                          | (13.5)                        |           |           |
| Supplemental Security Income/State Supplementary                                                                   |                                             |                               |                                |                               |           |           |
| Payment (SSI/SSP) - persons b/                                                                                     | 1,260,706                                   | 313                           | 0.0                            | 0.7                           |           |           |
| Aged                                                                                                               | 361,086                                     | 216                           | 0.1                            | (0.8)                         | 505.84    | 519.44    |
| Blind                                                                                                              | 19,517                                      | (26)                          | (0.1)                          | (1.0)                         | 652.31    | 661.52    |
| Disabled                                                                                                           | 880,103                                     | 123                           | 0.0                            | 1.3                           | 644.15    | 648.29    |
| SSI/SSP payments (\$ in millions)                                                                                  | \$762.3                                     | (\$3.3)                       | (0.4)                          | (0.4)                         |           |           |
| General Relief (GR) - persons                                                                                      | 148,494                                     | 82                            | 0.1                            | 11.5                          | 215.51    | 220.72    |
|                                                                                                                    | September<br>2010                           | August<br>2010                | September<br>2009              |                               |           |           |
| California unemployment rate (seasonally adjusted)                                                                 | 12.4%                                       | 12.4%                         | 12.1%                          | •                             |           |           |
| California population on assistance c/                                                                             | 7.5                                         | 7.5                           | 7.2                            |                               |           |           |