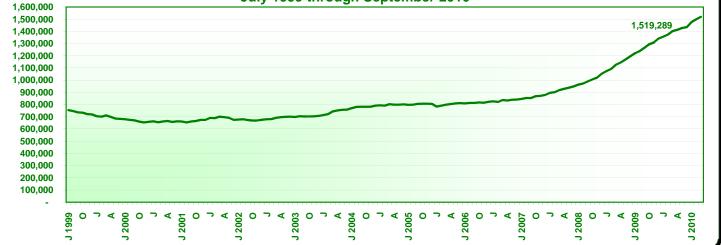

## Public Assistance Facts and Figures

Monthly Caseload Trend Graphs with Current Month Value Displayed

September 2010

Supplemental Nutrition Assistance Program (SNAP) Monthly Caseload -July 1999 through September 2010