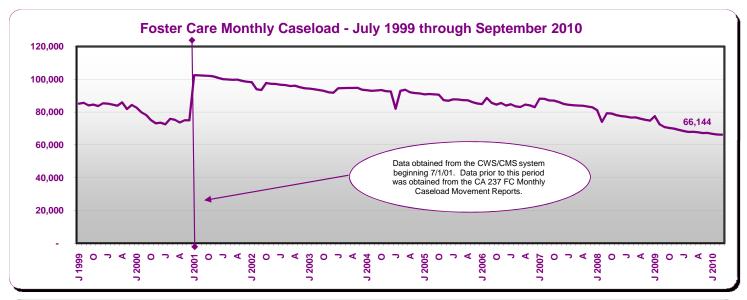

#### **Public Assistance Facts and Figures**

September 2010

| Programs<br>California Work Opportunity and<br>Responsibility to Kids (CalWORKs) - persons a/<br>Children<br>Cases | September<br>2010<br>1,435,486<br>1,101,435 | Change from<br>August<br>2010 | Percent Chai<br>August<br>2010 | nge from<br>September<br>2009 | September | September |
|--------------------------------------------------------------------------------------------------------------------|---------------------------------------------|-------------------------------|--------------------------------|-------------------------------|-----------|-----------|
| California Work Opportunity and<br>Responsibility to Kids (CalWORKs) - persons a/<br>Children                      | 2010<br>1,435,486<br>1,101,435              | 2010                          | -                              |                               |           |           |
| Responsibility to Kids (CalWORKs) - persons a/<br>Children                                                         | 1,435,486<br>1,101,435                      |                               | 2010                           | 2009                          | 0040      |           |
| Responsibility to Kids (CalWORKs) - persons a/<br>Children                                                         | 1,101,435                                   | 4.0.40                        |                                |                               | 2010      | 2009      |
| Responsibility to Kids (CalWORKs) - persons a/<br>Children                                                         | 1,101,435                                   | 1.0.40                        |                                |                               | \$\$      |           |
| Children                                                                                                           |                                             | 4,243                         | 0.3                            | 7.8                           |           |           |
|                                                                                                                    |                                             | 1,909                         | 0.2                            | 5.9                           |           |           |
|                                                                                                                    | 576,881                                     | 2,487                         | 0.4                            | 6.7                           | 505.95    | 501.59    |
| CalWORKs payments (\$ in millions)                                                                                 | \$291.9                                     | \$1.2                         | 0.4                            | 7.7                           |           |           |
| Two Parent Families - persons                                                                                      | 213,228                                     | (1,420)                       | (0.7)                          | 14.7                          |           |           |
| Children                                                                                                           | 119,610                                     | (561)                         | (0.5)                          | 13.8                          |           |           |
| Cases                                                                                                              | 56,231                                      | (187)                         | (0.3)                          | 15.1                          | 586.08    | 580.95    |
| Payments (\$ in millions)                                                                                          | \$33.0                                      | (\$0.2)                       | (0.6)                          | 16.1                          |           |           |
| Zero Parent Families - persons                                                                                     | 378,241                                     | (1,719)                       | (0.5)                          | 3.0                           |           |           |
| Children                                                                                                           | 378,241                                     | (1,719)                       | (0.5)                          | 3.0                           |           |           |
| Cases                                                                                                              | 193,077                                     | (1,713)                       | (0.5)                          | 2.6                           | 466.97    | 463.73    |
| Payments (\$ in millions)                                                                                          | \$90.2                                      | (940)<br>\$0.0                | (0.3)                          | 3.3                           | 400.97    | 403.73    |
| All Other Families - persons                                                                                       |                                             |                               |                                |                               |           |           |
|                                                                                                                    | 628,643                                     | 7,588                         | 1.2                            | 9.8                           |           |           |
| Children                                                                                                           | 414,749                                     | 4,555                         | 1.1                            | 7.7                           | 504.00    | 500.40    |
| Cases                                                                                                              | 245,036<br>\$128.4                          | 3,567                         | 1.5                            | 9.2<br>9.6                    | 524.08    | 522.16    |
| Payments (\$ in millions)                                                                                          | 95,950                                      | \$1.2<br>765                  | 0.9                            | 9.6                           |           |           |
| TANF Timed-Out - persons                                                                                           | 95,950<br>69,411                            | 605                           | 0.8                            | 9.4<br>9.3                    |           |           |
| Children<br>Cases.                                                                                                 | 33,057                                      | 300                           | 0.9                            | 9.3<br>8.1                    | 552.98    | 547.01    |
| Payments (\$ in millions)                                                                                          | \$18.3                                      | \$0.3                         | 1.6                            | 9.2                           | 332.90    | 547.01    |
| Safety Net - persons                                                                                               | 119,424                                     | (971)                         | (0.8)                          | 0.3                           |           |           |
|                                                                                                                    | -                                           | · ,                           | ( )                            |                               |           |           |
| Children                                                                                                           | 119,424                                     | (971)                         | (0.8)                          | 0.3                           | 445.05    | 444.54    |
| Cases                                                                                                              | 49,480                                      | (253)                         | (0.5)                          | 2.4                           | 445.85    | 444.51    |
| Payments (\$ in millions)                                                                                          | \$22.1                                      | (\$0.0)                       | (0.1)                          | 2.7                           |           |           |
| Foster Care (FC) Program - children                                                                                | 66,144                                      | (106)                         | (0.2)                          | (6.6)                         |           |           |
| Relative Home placements                                                                                           | 22,328                                      | (155)                         | (0.7)                          | (7.6)                         |           |           |
| Foster Family Agency placements                                                                                    | 19,884                                      | 24                            | 0.1                            | (4.7)                         |           |           |
| Foster Family Home placements                                                                                      | 6,485                                       | 70                            | 1.1                            | (3.6)                         |           |           |
| Group Home placements                                                                                              | 8,642                                       | 81                            | 0.9                            | (11.3)                        |           |           |
| Guardian Home placements                                                                                           | 7,377                                       | (66)                          | (0.9)                          | (5.9)                         |           |           |
| Other/Unspecified Home placements                                                                                  | 1,190                                       | (42)                          | (3.4)                          | (3.2)                         |           |           |
| Other Facility placements                                                                                          | 238                                         | (18)                          | (7.0)                          | (13.5)                        |           |           |
| Supplemental Security Income/State Supplementary                                                                   |                                             |                               |                                |                               |           |           |
| Payment (SSI/SSP) - persons b/                                                                                     | 1,260,706                                   | 313                           | 0.0                            | 0.7                           |           |           |
| Aged                                                                                                               | 361,086                                     | 216                           | 0.1                            | (0.8)                         | 505.84    | 519.44    |
| Blind                                                                                                              | 19,517                                      | (26)                          | (0.1)                          | (1.0)                         | 652.31    | 661.52    |
| Disabled                                                                                                           | 880,103                                     | 123                           | 0.0                            | 1.3                           | 644.15    | 648.29    |
| SSI/SSP payments (\$ in millions)                                                                                  | \$762.3                                     | (\$3.3)                       | (0.4)                          | (0.4)                         |           |           |
| General Relief (GR) - persons                                                                                      | 148,494                                     | 82                            | 0.1                            | 11.5                          | 215.51    | 220.72    |
|                                                                                                                    | September<br>2010                           | August<br>2010                | September<br>2009              |                               |           |           |
| California unemployment rate (seasonally adjusted)                                                                 | 12.4%                                       | 12.4%                         | 12.1%                          | •                             |           |           |
| California population on assistance c/                                                                             | 7.5                                         | 7.5                           | 7.2                            |                               |           |           |