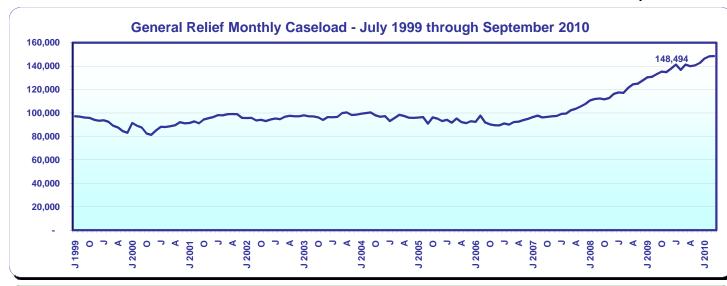

#### **Public Assistance Facts and Figures**

September 2010

| Programs<br>California Work Opportunity and<br>Responsibility to Kids (CalWORKs) - persons a/<br>Children<br>Cases | September<br>2010<br>1,435,486<br>1,101,435 | Change from<br>August<br>2010 | Percent Chai<br>August<br>2010 | nge from<br>September<br>2009 | September | September |
|--------------------------------------------------------------------------------------------------------------------|---------------------------------------------|-------------------------------|--------------------------------|-------------------------------|-----------|-----------|
| California Work Opportunity and<br>Responsibility to Kids (CalWORKs) - persons a/<br>Children                      | 2010<br>1,435,486<br>1,101,435              | 2010                          | -                              |                               |           |           |
| Responsibility to Kids (CalWORKs) - persons a/<br>Children                                                         | 1,435,486<br>1,101,435                      |                               | 2010                           | 2009                          | 0040      |           |
| Responsibility to Kids (CalWORKs) - persons a/<br>Children                                                         | 1,101,435                                   | 4.0.40                        |                                |                               | 2010      | 2009      |
| Responsibility to Kids (CalWORKs) - persons a/<br>Children                                                         | 1,101,435                                   | 1.0.40                        |                                |                               | \$\$      |           |
| Children                                                                                                           |                                             | 4,243                         | 0.3                            | 7.8                           |           |           |
|                                                                                                                    |                                             | 1,909                         | 0.2                            | 5.9                           |           |           |
|                                                                                                                    | 576,881                                     | 2,487                         | 0.4                            | 6.7                           | 505.95    | 501.59    |
| CalWORKs payments (\$ in millions)                                                                                 | \$291.9                                     | \$1.2                         | 0.4                            | 7.7                           |           |           |
| Two Parent Families - persons                                                                                      | 213,228                                     | (1,420)                       | (0.7)                          | 14.7                          |           |           |
| Children                                                                                                           | 119,610                                     | (561)                         | (0.5)                          | 13.8                          |           |           |
| Cases                                                                                                              | 56,231                                      | (187)                         | (0.3)                          | 15.1                          | 586.08    | 580.95    |
| Payments (\$ in millions)                                                                                          | \$33.0                                      | (\$0.2)                       | (0.6)                          | 16.1                          |           |           |
| Zero Parent Families - persons                                                                                     | 378,241                                     | (1,719)                       | (0.5)                          | 3.0                           |           |           |
| Children                                                                                                           | 378,241                                     | (1,719)                       | (0.5)                          | 3.0                           |           |           |
| Cases                                                                                                              | 193,077                                     | (1,713)                       | (0.5)                          | 2.6                           | 466.97    | 463.73    |
| Payments (\$ in millions)                                                                                          | \$90.2                                      | (940)<br>\$0.0                | (0.3)                          | 3.3                           | 400.97    | 403.73    |
| All Other Families - persons                                                                                       |                                             |                               |                                |                               |           |           |
|                                                                                                                    | 628,643                                     | 7,588                         | 1.2                            | 9.8                           |           |           |
| Children                                                                                                           | 414,749                                     | 4,555                         | 1.1                            | 7.7                           | 504.00    | 500.40    |
| Cases                                                                                                              | 245,036<br>\$128.4                          | 3,567                         | 1.5                            | 9.2<br>9.6                    | 524.08    | 522.16    |
| Payments (\$ in millions)                                                                                          | 95,950                                      | \$1.2<br>765                  | 0.9                            | 9.6                           |           |           |
| TANF Timed-Out - persons                                                                                           | 95,950<br>69,411                            | 605                           | 0.8                            | 9.4<br>9.3                    |           |           |
| Children<br>Cases.                                                                                                 | 33,057                                      | 300                           | 0.9                            | 9.3<br>8.1                    | 552.98    | 547.01    |
| Payments (\$ in millions)                                                                                          | \$18.3                                      | \$0.3                         | 1.6                            | 9.2                           | 332.90    | 547.01    |
| Safety Net - persons                                                                                               | 119,424                                     | (971)                         | (0.8)                          | 0.3                           |           |           |
|                                                                                                                    | -                                           | · ,                           | ( )                            |                               |           |           |
| Children                                                                                                           | 119,424                                     | (971)                         | (0.8)                          | 0.3                           | 445.05    | 444.54    |
| Cases                                                                                                              | 49,480                                      | (253)                         | (0.5)                          | 2.4                           | 445.85    | 444.51    |
| Payments (\$ in millions)                                                                                          | \$22.1                                      | (\$0.0)                       | (0.1)                          | 2.7                           |           |           |
| Foster Care (FC) Program - children                                                                                | 66,144                                      | (106)                         | (0.2)                          | (6.6)                         |           |           |
| Relative Home placements                                                                                           | 22,328                                      | (155)                         | (0.7)                          | (7.6)                         |           |           |
| Foster Family Agency placements                                                                                    | 19,884                                      | 24                            | 0.1                            | (4.7)                         |           |           |
| Foster Family Home placements                                                                                      | 6,485                                       | 70                            | 1.1                            | (3.6)                         |           |           |
| Group Home placements                                                                                              | 8,642                                       | 81                            | 0.9                            | (11.3)                        |           |           |
| Guardian Home placements                                                                                           | 7,377                                       | (66)                          | (0.9)                          | (5.9)                         |           |           |
| Other/Unspecified Home placements                                                                                  | 1,190                                       | (42)                          | (3.4)                          | (3.2)                         |           |           |
| Other Facility placements                                                                                          | 238                                         | (18)                          | (7.0)                          | (13.5)                        |           |           |
| Supplemental Security Income/State Supplementary                                                                   |                                             |                               |                                |                               |           |           |
| Payment (SSI/SSP) - persons b/                                                                                     | 1,260,706                                   | 313                           | 0.0                            | 0.7                           |           |           |
| Aged                                                                                                               | 361,086                                     | 216                           | 0.1                            | (0.8)                         | 505.84    | 519.44    |
| Blind                                                                                                              | 19,517                                      | (26)                          | (0.1)                          | (1.0)                         | 652.31    | 661.52    |
| Disabled                                                                                                           | 880,103                                     | 123                           | 0.0                            | 1.3                           | 644.15    | 648.29    |
| SSI/SSP payments (\$ in millions)                                                                                  | \$762.3                                     | (\$3.3)                       | (0.4)                          | (0.4)                         |           |           |
| General Relief (GR) - persons                                                                                      | 148,494                                     | 82                            | 0.1                            | 11.5                          | 215.51    | 220.72    |
|                                                                                                                    | September<br>2010                           | August<br>2010                | September<br>2009              |                               |           |           |
| California unemployment rate (seasonally adjusted)                                                                 | 12.4%                                       | 12.4%                         | 12.1%                          | •                             |           |           |
| California population on assistance c/                                                                             | 7.5                                         | 7.5                           | 7.2                            |                               |           |           |