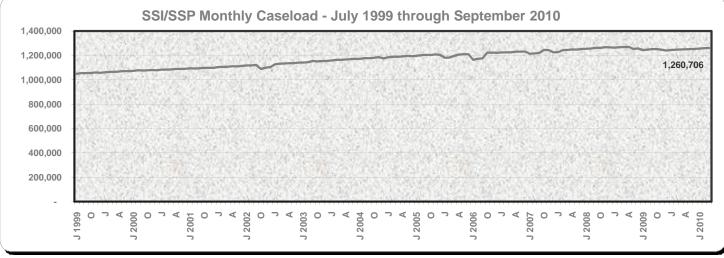

#### **Public Assistance Facts and Figures**

September 2010

| Programs<br>California Work Opportunity and<br>Responsibility to Kids (CalWORKs) - persons a/<br>Children<br>Cases | September<br>2010<br>1,435,486<br>1,101,435 | Change from<br>August<br>2010 | Percent Chai<br>August<br>2010 | nge from<br>September<br>2009 | September | September |
|--------------------------------------------------------------------------------------------------------------------|---------------------------------------------|-------------------------------|--------------------------------|-------------------------------|-----------|-----------|
| California Work Opportunity and<br>Responsibility to Kids (CalWORKs) - persons a/<br>Children                      | 2010<br>1,435,486<br>1,101,435              | 2010                          | -                              |                               |           |           |
| Responsibility to Kids (CalWORKs) - persons a/<br>Children                                                         | 1,435,486<br>1,101,435                      |                               | 2010                           | 2009                          | 0040      |           |
| Responsibility to Kids (CalWORKs) - persons a/<br>Children                                                         | 1,101,435                                   | 4.0.40                        |                                |                               | 2010      | 2009      |
| Responsibility to Kids (CalWORKs) - persons a/<br>Children                                                         | 1,101,435                                   | 1.0.40                        |                                |                               | \$\$      |           |
| Children                                                                                                           |                                             | 4,243                         | 0.3                            | 7.8                           |           |           |
|                                                                                                                    |                                             | 1,909                         | 0.2                            | 5.9                           |           |           |
|                                                                                                                    | 576,881                                     | 2,487                         | 0.4                            | 6.7                           | 505.95    | 501.59    |
| CalWORKs payments (\$ in millions)                                                                                 | \$291.9                                     | \$1.2                         | 0.4                            | 7.7                           |           |           |
| Two Parent Families - persons                                                                                      | 213,228                                     | (1,420)                       | (0.7)                          | 14.7                          |           |           |
| Children                                                                                                           | 119,610                                     | (561)                         | (0.5)                          | 13.8                          |           |           |
| Cases                                                                                                              | 56,231                                      | (187)                         | (0.3)                          | 15.1                          | 586.08    | 580.95    |
| Payments (\$ in millions)                                                                                          | \$33.0                                      | (\$0.2)                       | (0.6)                          | 16.1                          |           |           |
| Zero Parent Families - persons                                                                                     | 378,241                                     | (1,719)                       | (0.5)                          | 3.0                           |           |           |
| Children                                                                                                           | 378,241                                     | (1,719)                       | (0.5)                          | 3.0                           |           |           |
| Cases                                                                                                              | 193,077                                     | (1,713)                       | (0.5)                          | 2.6                           | 466.97    | 463.73    |
| Payments (\$ in millions)                                                                                          | \$90.2                                      | (940)<br>\$0.0                | (0.3)                          | 3.3                           | 400.97    | 403.73    |
| All Other Families - persons                                                                                       |                                             |                               |                                |                               |           |           |
|                                                                                                                    | 628,643                                     | 7,588                         | 1.2                            | 9.8                           |           |           |
| Children                                                                                                           | 414,749                                     | 4,555                         | 1.1                            | 7.7                           | 504.00    | 500.40    |
| Cases                                                                                                              | 245,036<br>\$128.4                          | 3,567                         | 1.5                            | 9.2<br>9.6                    | 524.08    | 522.16    |
| Payments (\$ in millions)                                                                                          | 95,950                                      | \$1.2<br>765                  | 0.9                            | 9.6                           |           |           |
| TANF Timed-Out - persons                                                                                           | 95,950<br>69,411                            | 605                           | 0.8                            | 9.4<br>9.3                    |           |           |
| Children<br>Cases.                                                                                                 | 33,057                                      | 300                           | 0.9                            | 9.3<br>8.1                    | 552.98    | 547.01    |
| Payments (\$ in millions)                                                                                          | \$18.3                                      | \$0.3                         | 1.6                            | 9.2                           | 332.90    | 547.01    |
| Safety Net - persons                                                                                               | 119,424                                     | (971)                         | (0.8)                          | 0.3                           |           |           |
|                                                                                                                    | -                                           | · ,                           | ( )                            |                               |           |           |
| Children                                                                                                           | 119,424                                     | (971)                         | (0.8)                          | 0.3                           | 445.05    | 444.54    |
| Cases                                                                                                              | 49,480                                      | (253)                         | (0.5)                          | 2.4                           | 445.85    | 444.51    |
| Payments (\$ in millions)                                                                                          | \$22.1                                      | (\$0.0)                       | (0.1)                          | 2.7                           |           |           |
| Foster Care (FC) Program - children                                                                                | 66,144                                      | (106)                         | (0.2)                          | (6.6)                         |           |           |
| Relative Home placements                                                                                           | 22,328                                      | (155)                         | (0.7)                          | (7.6)                         |           |           |
| Foster Family Agency placements                                                                                    | 19,884                                      | 24                            | 0.1                            | (4.7)                         |           |           |
| Foster Family Home placements                                                                                      | 6,485                                       | 70                            | 1.1                            | (3.6)                         |           |           |
| Group Home placements                                                                                              | 8,642                                       | 81                            | 0.9                            | (11.3)                        |           |           |
| Guardian Home placements                                                                                           | 7,377                                       | (66)                          | (0.9)                          | (5.9)                         |           |           |
| Other/Unspecified Home placements                                                                                  | 1,190                                       | (42)                          | (3.4)                          | (3.2)                         |           |           |
| Other Facility placements                                                                                          | 238                                         | (18)                          | (7.0)                          | (13.5)                        |           |           |
| Supplemental Security Income/State Supplementary                                                                   |                                             |                               |                                |                               |           |           |
| Payment (SSI/SSP) - persons b/                                                                                     | 1,260,706                                   | 313                           | 0.0                            | 0.7                           |           |           |
| Aged                                                                                                               | 361,086                                     | 216                           | 0.1                            | (0.8)                         | 505.84    | 519.44    |
| Blind                                                                                                              | 19,517                                      | (26)                          | (0.1)                          | (1.0)                         | 652.31    | 661.52    |
| Disabled                                                                                                           | 880,103                                     | 123                           | 0.0                            | 1.3                           | 644.15    | 648.29    |
| SSI/SSP payments (\$ in millions)                                                                                  | \$762.3                                     | (\$3.3)                       | (0.4)                          | (0.4)                         |           |           |
| General Relief (GR) - persons                                                                                      | 148,494                                     | 82                            | 0.1                            | 11.5                          | 215.51    | 220.72    |
|                                                                                                                    | September<br>2010                           | August<br>2010                | September<br>2009              |                               |           |           |
| California unemployment rate (seasonally adjusted)                                                                 | 12.4%                                       | 12.4%                         | 12.1%                          | •                             |           |           |
| California population on assistance c/                                                                             | 7.5                                         | 7.5                           | 7.2                            |                               |           |           |