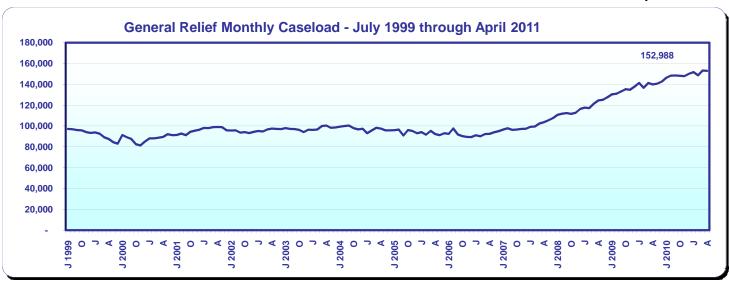

Monthly Caseload Trend Graphs with Current Month Value Displayed

Data available at: http://www.cdss.ca.gov/research/

Monthly Caseload Trend Graphs with Current Month Value Displayed

October 3, 2011 April 2011

October 3, 2011 April 2011

|                                                    |                                       | Recipien       | its           | Average Monthly Benefits |               |               |
|----------------------------------------------------|---------------------------------------|----------------|---------------|--------------------------|---------------|---------------|
| _                                                  |                                       | Change from    |               |                          | -             |               |
| Programs                                           | April<br>2011                         | March<br>2011  | March<br>2011 | April<br>2010            | April<br>2011 | April<br>2010 |
| California Work Opportunity and                    | -                                     | -              | -             |                          | \$ \$         |               |
| Responsibility to Kids (CalWORKs) - persons a/     | 1,471,696                             | 1,722          | 0.1           | 5.7                      |               |               |
| Children                                           | 1,134,683                             | 2,510          | 0.2           | 5.0                      |               |               |
| Cases                                              | 596,307                               | 978            | 0.2           | 5.8                      | 500.68        | 501.48        |
| CalWORKs payments (\$ in millions)                 | \$298.6                               | (\$0.3)        | (0.1)         | 5.7                      | 000.00        | 001.40        |
| Two Parent Families - persons                      | 218,083                               | (62)           | (0.0)         | 8.2                      |               |               |
| Children                                           | 122,871                               | 128            | 0.1           | 8.6                      |               |               |
|                                                    |                                       | 21             | 0.0           | 9.8                      | 579.16        | 580.09        |
| CasesPayments (\$ in millions)                     | 58,346<br>\$33.8                      | \$0.0          | 0.0           | 9.6                      | 579.16        | 360.09        |
|                                                    | · · · · · · · · · · · · · · · · · · · |                |               |                          |               |               |
| Zero Parent Families - persons                     | 398,976                               | 1,184          | 0.3           | 2.1                      |               |               |
| Children                                           | 398,976                               | 1,184          | 0.3           | 2.1                      |               |               |
| Cases                                              | 203,686                               | 338            | 0.2           | 1.8                      | 464.35        | 466.76        |
| Payments (\$ in millions)                          | \$94.6                                | (\$0.4)        | (0.4)         | 1.3                      |               |               |
| All Other Families - persons                       | 628,977                               | (1,355)        | (0.2)         | 6.4                      |               |               |
| Children                                           | 415,640                               | (413)          | (0.1)         | 5.6                      |               |               |
| Cases                                              | 247,730                               | (27)           | (0.0)         | 7.6                      | 517.95        | 520.00        |
| Payments (\$ in millions)                          | \$128.3                               | (\$0.1)        | (0.1)         | 7.2                      |               |               |
| TANF Timed-Out - persons                           | 103,946                               | 1,736          | 1.7           | 15.0                     |               |               |
| Children                                           | 75,482                                | 1,392          | 1.9           | 15.6                     |               |               |
| Cases                                              | 35,542                                | 483            | 1.4           | 13.5                     | 557.96        | 550.67        |
| Payments (\$ in millions)                          | \$19.8                                | \$0.4          | 1.8           | 15.0                     |               |               |
| Safety Net - persons                               | 121,714                               | 219            | 0.2           | 2.9                      |               |               |
| Children                                           | 121,714                               | 219            | 0.2           | 2.9                      |               |               |
| Cases                                              | 51,003                                | 163            | 0.3           | 4.8                      | 432.23        | 439.13        |
| Payments (\$ in millions)                          | \$22.0                                | (\$0.2)        | (0.8)         | 3.1                      |               |               |
| Foster Care (FC) Program - children                | 65,755                                | (257)          | (0.4)         | (2.8)                    |               |               |
| Relative Home placements                           | 22,585                                | (17)           | (0.1)         | 0.0                      |               |               |
| Foster Family Agency placements                    | 19,217                                | (120)          | (0.6)         | (4.6)                    |               |               |
| Foster Family Home placements                      | 6,302                                 | (77)           | (1.2)         | (3.7)                    |               |               |
| Group Home placements                              | 9,007                                 | -              | 0.0           | (2.6)                    |               |               |
| Guardian Home placements                           | 7,222                                 | (43)           | (0.6)         | (5.7)                    |               |               |
| Other/Unspecified Home placements                  | 1,173                                 | (13)           | (1.1)         | (4.4)                    |               |               |
| Other Facility placements                          | 249                                   | 13             | 5.5           | (5.0)                    |               |               |
| Supplemental Security Income/State Supplementary   |                                       |                |               | (010)                    |               |               |
| Payment (SSI/SSP) - persons b/                     | 1,273,040                             | 2,616          | 0.2           | 1.9                      |               |               |
|                                                    | 360,717                               | 2,010          | 0.2           | 0.5                      | 504.60        | 508.09        |
| AgedBlind.                                         | 19,396                                | 280<br>18      | 0.1           | (0.6)                    | 652.87        | 648.82        |
| Disabled                                           | 892,927                               | 2,318          | 0.1           | 2.5                      | 643.81        | 638.75        |
| SSI/SSP payments (\$ in millions)                  | \$769.6                               | 2,310<br>\$1.1 | 0.3           | 2.5                      | 043.01        | 030.73        |
|                                                    | ·                                     |                |               |                          |               |               |
| General Relief (GR) - persons                      | 152,988                               | (316)          | (0.2)         | 9.4                      | 220.53        | 214.32        |
|                                                    | April                                 | March          | April         |                          |               |               |
|                                                    | 2011                                  | 2011           | 2010          |                          |               |               |
| California unemployment rate (seasonally adjusted) | 11.8%                                 | 12.0%          | 12.4%         |                          |               |               |
| California population on assistance c/             | 7.6                                   | 7.6            | 7.4           |                          |               |               |