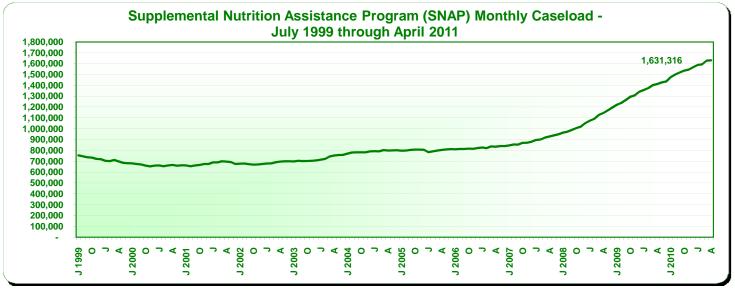

Monthly Caseload Trend Graphs with Current Month Value Displayed

Data available at: http://www.cdss.ca.gov/research/

Monthly Caseload Trend Graphs with Current Month Value Displayed

October 3, 2011 April 2011

October 3, 2011 April 2011

|                                                        |                                 | Recipients |             |                 |          | Average Monthly Benefits |        |  |
|--------------------------------------------------------|---------------------------------|------------|-------------|-----------------|----------|--------------------------|--------|--|
|                                                        | _                               |            | Change from | Percent Change  | from     |                          |        |  |
|                                                        | Programs                        | April      | March       | March           | April    | April                    | April  |  |
|                                                        |                                 | 2011       | 2011        | 2011            | 2010     | 2011                     | 2010   |  |
| 0 1555011 10 11                                        |                                 |            |             |                 |          | \$ \$                    | _      |  |
| CalFRESH and California Food Assistance Program (CFAP) |                                 |            |             |                 |          | Average Benefit P        |        |  |
| Persons                                                |                                 | 3,717,309  | 9,532       | 0.3             | 13.0     | 146.83                   | 146.80 |  |
| Assistance: pe                                         | ersons                          | 934,616    | 68          | 0.0             | 9.5      |                          |        |  |
| ho                                                     | ouseholds                       | 365,207    | 63          | 0.0             | 8.7      |                          |        |  |
| Nonassistance: per                                     | rsons                           | 2,782,693  | 9,464       | 0.3             | 14.2     |                          |        |  |
| ho                                                     | ouseholds                       | 1,266,109  | 2,680       | 0.2             | 17.6     |                          |        |  |
| Expenditures paid (                                    | \$ in millions)                 | \$545.8    | (\$1.9)     | (0.4)           | 13.0     |                          |        |  |
| CalFRESH                                               | ·                               |            |             |                 |          |                          |        |  |
| Persons                                                |                                 | 3,679,671  | 9,709       | 0.3             | 13.0     | 147.12                   | 147.16 |  |
| Assistance: pe                                         | ersons                          | 927,684    | 35          | 0.0             | 9.6      |                          |        |  |
| ho                                                     | ouseholds d/                    | 363,155    | 47          | 0.0             | 8.7      |                          |        |  |
| Nonassistance: per                                     | rsons                           | 2,751,987  | 9,674       | 0.4             | 14.2     |                          |        |  |
| ho                                                     | ouseholds d/                    | 1,253,181  | 2,807       | 0.2             | 17.6     |                          |        |  |
| Expenditures paid (                                    | \$ in millions)                 | \$541.4    | (\$1.9)     | (0.3)           | 13.0     |                          |        |  |
|                                                        | stance Program (CFAP) e/        |            |             |                 |          |                          |        |  |
| Persons                                                |                                 | 37,638     | (177)       | (0.5)           | 8.2      | 117.88                   | 113.39 |  |
| Assistance: pe                                         | ersons                          | 6,932      | 33          | 0.5             | 5.8      |                          |        |  |
| ho                                                     | ouseholds f/                    | 2,052      | 16          | 0.8             | 6.9      |                          |        |  |
| Nonassistance: per                                     | rsons                           | 30,706     | (210)       | (0.7)           | 8.8      |                          |        |  |
| ho                                                     | ouseholds f/                    | 12,928     | (127)       | (1.0)           | 11.7     |                          |        |  |
| Expenditures paid (                                    | \$ in millions)                 | \$4.4      | (\$0.1)     | (1.7)           | 12.5     |                          |        |  |
|                                                        | Iome Supportive Services (IHSS) |            |             | Average Cost Pe | r Person |                          |        |  |
|                                                        | paid services                   | 436,248    | (25,462)    | (5.5)           | 2.5      | 898.38                   | 933.47 |  |
|                                                        | id                              | 36,592,660 | (2,513,531) | (6.4)           | (2.0)    | 000.00                   | 300.77 |  |
| •                                                      | \$ in millions)                 | \$391.9    | (\$25.9)    | (6.2)           | (1.4)    |                          |        |  |
| Experientales paid (                                   | ψ 111 11111110113/              | ψ551.5     | (Ψ20.0)     | (0.2)           | (1.4)    |                          |        |  |