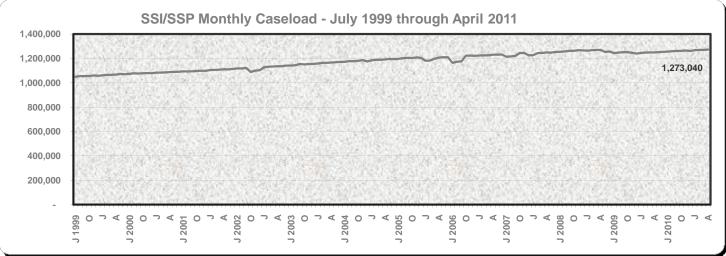

Monthly Caseload Trend Graphs with Current Month Value Displayed

Data available at: http://www.cdss.ca.gov/research/

Monthly Caseload Trend Graphs with Current Month Value Displayed

October 3, 2011 April 2011

October 3, 2011 April 2011

|                                                    |                                       | Recipien       | its           | Average Monthly Benefits |               |               |
|----------------------------------------------------|---------------------------------------|----------------|---------------|--------------------------|---------------|---------------|
| _                                                  |                                       | Change from    |               |                          | -             |               |
| Programs                                           | April<br>2011                         | March<br>2011  | March<br>2011 | April<br>2010            | April<br>2011 | April<br>2010 |
| California Work Opportunity and                    | -                                     | -              | -             |                          | \$ \$         |               |
| Responsibility to Kids (CalWORKs) - persons a/     | 1,471,696                             | 1,722          | 0.1           | 5.7                      |               |               |
| Children                                           | 1,134,683                             | 2,510          | 0.2           | 5.0                      |               |               |
| Cases                                              | 596,307                               | 978            | 0.2           | 5.8                      | 500.68        | 501.48        |
| CalWORKs payments (\$ in millions)                 | \$298.6                               | (\$0.3)        | (0.1)         | 5.7                      | 000.00        | 001.40        |
| Two Parent Families - persons                      | 218,083                               | (62)           | (0.0)         | 8.2                      |               |               |
| Children                                           | 122,871                               | 128            | 0.1           | 8.6                      |               |               |
|                                                    |                                       | 21             | 0.0           | 9.8                      | 579.16        | 580.09        |
| CasesPayments (\$ in millions)                     | 58,346<br>\$33.8                      | \$0.0          | 0.0           | 9.6                      | 579.16        | 360.09        |
|                                                    | · · · · · · · · · · · · · · · · · · · |                |               |                          |               |               |
| Zero Parent Families - persons                     | 398,976                               | 1,184          | 0.3           | 2.1                      |               |               |
| Children                                           | 398,976                               | 1,184          | 0.3           | 2.1                      |               |               |
| Cases                                              | 203,686                               | 338            | 0.2           | 1.8                      | 464.35        | 466.76        |
| Payments (\$ in millions)                          | \$94.6                                | (\$0.4)        | (0.4)         | 1.3                      |               |               |
| All Other Families - persons                       | 628,977                               | (1,355)        | (0.2)         | 6.4                      |               |               |
| Children                                           | 415,640                               | (413)          | (0.1)         | 5.6                      |               |               |
| Cases                                              | 247,730                               | (27)           | (0.0)         | 7.6                      | 517.95        | 520.00        |
| Payments (\$ in millions)                          | \$128.3                               | (\$0.1)        | (0.1)         | 7.2                      |               |               |
| TANF Timed-Out - persons                           | 103,946                               | 1,736          | 1.7           | 15.0                     |               |               |
| Children                                           | 75,482                                | 1,392          | 1.9           | 15.6                     |               |               |
| Cases                                              | 35,542                                | 483            | 1.4           | 13.5                     | 557.96        | 550.67        |
| Payments (\$ in millions)                          | \$19.8                                | \$0.4          | 1.8           | 15.0                     |               |               |
| Safety Net - persons                               | 121,714                               | 219            | 0.2           | 2.9                      |               |               |
| Children                                           | 121,714                               | 219            | 0.2           | 2.9                      |               |               |
| Cases                                              | 51,003                                | 163            | 0.3           | 4.8                      | 432.23        | 439.13        |
| Payments (\$ in millions)                          | \$22.0                                | (\$0.2)        | (0.8)         | 3.1                      |               |               |
| Foster Care (FC) Program - children                | 65,755                                | (257)          | (0.4)         | (2.8)                    |               |               |
| Relative Home placements                           | 22,585                                | (17)           | (0.1)         | 0.0                      |               |               |
| Foster Family Agency placements                    | 19,217                                | (120)          | (0.6)         | (4.6)                    |               |               |
| Foster Family Home placements                      | 6,302                                 | (77)           | (1.2)         | (3.7)                    |               |               |
| Group Home placements                              | 9,007                                 | -              | 0.0           | (2.6)                    |               |               |
| Guardian Home placements                           | 7,222                                 | (43)           | (0.6)         | (5.7)                    |               |               |
| Other/Unspecified Home placements                  | 1,173                                 | (13)           | (1.1)         | (4.4)                    |               |               |
| Other Facility placements                          | 249                                   | 13             | 5.5           | (5.0)                    |               |               |
| Supplemental Security Income/State Supplementary   |                                       |                |               | (010)                    |               |               |
| Payment (SSI/SSP) - persons b/                     | 1,273,040                             | 2,616          | 0.2           | 1.9                      |               |               |
|                                                    | 360,717                               | 2,010          | 0.2           | 0.5                      | 504.60        | 508.09        |
| AgedBlind.                                         | 19,396                                | 280<br>18      | 0.1           | (0.6)                    | 652.87        | 648.82        |
| Disabled                                           | 892,927                               | 2,318          | 0.1           | 2.5                      | 643.81        | 638.75        |
| SSI/SSP payments (\$ in millions)                  | \$769.6                               | 2,310<br>\$1.1 | 0.3           | 2.5                      | 043.01        | 030.73        |
|                                                    | ·                                     |                |               |                          |               |               |
| General Relief (GR) - persons                      | 152,988                               | (316)          | (0.2)         | 9.4                      | 220.53        | 214.32        |
|                                                    | April                                 | March          | April         |                          |               |               |
|                                                    | 2011                                  | 2011           | 2010          |                          |               |               |
| California unemployment rate (seasonally adjusted) | 11.8%                                 | 12.0%          | 12.4%         |                          |               |               |
| California population on assistance c/             | 7.6                                   | 7.6            | 7.4           |                          |               |               |