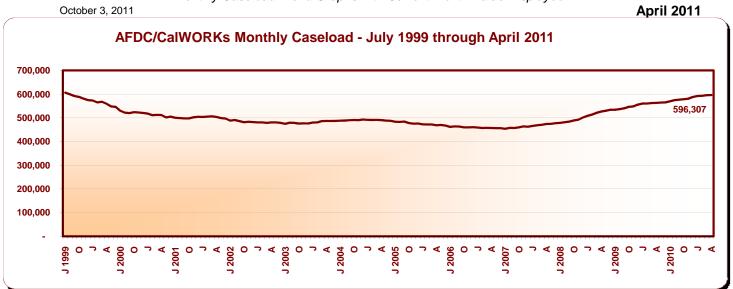

Monthly Caseload Trend Graphs with Current Month Value Displayed

Data available at: http://www.cdss.ca.gov/research/

Monthly Caseload Trend Graphs with Current Month Value Displayed

October 3, 2011 April 2011

October 3, 2011 April 2011

|                                                    |                                       | Recipien       | its           | Average Monthly Benefits |               |               |
|----------------------------------------------------|---------------------------------------|----------------|---------------|--------------------------|---------------|---------------|
| _                                                  |                                       | Change from    |               |                          | -             |               |
| Programs                                           | April<br>2011                         | March<br>2011  | March<br>2011 | April<br>2010            | April<br>2011 | April<br>2010 |
| California Work Opportunity and                    | -                                     | -              | -             |                          | \$ \$         |               |
| Responsibility to Kids (CalWORKs) - persons a/     | 1,471,696                             | 1,722          | 0.1           | 5.7                      |               |               |
| Children                                           | 1,134,683                             | 2,510          | 0.2           | 5.0                      |               |               |
| Cases                                              | 596,307                               | 978            | 0.2           | 5.8                      | 500.68        | 501.48        |
| CalWORKs payments (\$ in millions)                 | \$298.6                               | (\$0.3)        | (0.1)         | 5.7                      | 000.00        | 001.40        |
| Two Parent Families - persons                      | 218,083                               | (62)           | (0.0)         | 8.2                      |               |               |
| Children                                           | 122,871                               | 128            | 0.1           | 8.6                      |               |               |
|                                                    |                                       | 21             | 0.0           | 9.8                      | 579.16        | 580.09        |
| CasesPayments (\$ in millions)                     | 58,346<br>\$33.8                      | \$0.0          | 0.0           | 9.6                      | 579.16        | 360.09        |
|                                                    | · · · · · · · · · · · · · · · · · · · |                |               |                          |               |               |
| Zero Parent Families - persons                     | 398,976                               | 1,184          | 0.3           | 2.1                      |               |               |
| Children                                           | 398,976                               | 1,184          | 0.3           | 2.1                      |               |               |
| Cases                                              | 203,686                               | 338            | 0.2           | 1.8                      | 464.35        | 466.76        |
| Payments (\$ in millions)                          | \$94.6                                | (\$0.4)        | (0.4)         | 1.3                      |               |               |
| All Other Families - persons                       | 628,977                               | (1,355)        | (0.2)         | 6.4                      |               |               |
| Children                                           | 415,640                               | (413)          | (0.1)         | 5.6                      |               |               |
| Cases                                              | 247,730                               | (27)           | (0.0)         | 7.6                      | 517.95        | 520.00        |
| Payments (\$ in millions)                          | \$128.3                               | (\$0.1)        | (0.1)         | 7.2                      |               |               |
| TANF Timed-Out - persons                           | 103,946                               | 1,736          | 1.7           | 15.0                     |               |               |
| Children                                           | 75,482                                | 1,392          | 1.9           | 15.6                     |               |               |
| Cases                                              | 35,542                                | 483            | 1.4           | 13.5                     | 557.96        | 550.67        |
| Payments (\$ in millions)                          | \$19.8                                | \$0.4          | 1.8           | 15.0                     |               |               |
| Safety Net - persons                               | 121,714                               | 219            | 0.2           | 2.9                      |               |               |
| Children                                           | 121,714                               | 219            | 0.2           | 2.9                      |               |               |
| Cases                                              | 51,003                                | 163            | 0.3           | 4.8                      | 432.23        | 439.13        |
| Payments (\$ in millions)                          | \$22.0                                | (\$0.2)        | (0.8)         | 3.1                      |               |               |
| Foster Care (FC) Program - children                | 65,755                                | (257)          | (0.4)         | (2.8)                    |               |               |
| Relative Home placements                           | 22,585                                | (17)           | (0.1)         | 0.0                      |               |               |
| Foster Family Agency placements                    | 19,217                                | (120)          | (0.6)         | (4.6)                    |               |               |
| Foster Family Home placements                      | 6,302                                 | (77)           | (1.2)         | (3.7)                    |               |               |
| Group Home placements                              | 9,007                                 | -              | 0.0           | (2.6)                    |               |               |
| Guardian Home placements                           | 7,222                                 | (43)           | (0.6)         | (5.7)                    |               |               |
| Other/Unspecified Home placements                  | 1,173                                 | (13)           | (1.1)         | (4.4)                    |               |               |
| Other Facility placements                          | 249                                   | 13             | 5.5           | (5.0)                    |               |               |
| Supplemental Security Income/State Supplementary   |                                       |                |               | (010)                    |               |               |
| Payment (SSI/SSP) - persons b/                     | 1,273,040                             | 2,616          | 0.2           | 1.9                      |               |               |
|                                                    | 360,717                               | 2,010          | 0.2           | 0.5                      | 504.60        | 508.09        |
| AgedBlind.                                         | 19,396                                | 280<br>18      | 0.1           | (0.6)                    | 652.87        | 648.82        |
| Disabled                                           | 892,927                               | 2,318          | 0.1           | 2.5                      | 643.81        | 638.75        |
| SSI/SSP payments (\$ in millions)                  | \$769.6                               | 2,310<br>\$1.1 | 0.3           | 2.5                      | 043.01        | 030.73        |
|                                                    | ·                                     |                |               |                          |               |               |
| General Relief (GR) - persons                      | 152,988                               | (316)          | (0.2)         | 9.4                      | 220.53        | 214.32        |
|                                                    | April                                 | March          | April         |                          |               |               |
|                                                    | 2011                                  | 2011           | 2010          |                          |               |               |
| California unemployment rate (seasonally adjusted) | 11.8%                                 | 12.0%          | 12.4%         |                          |               |               |
| California population on assistance c/             | 7.6                                   | 7.6            | 7.4           |                          |               |               |