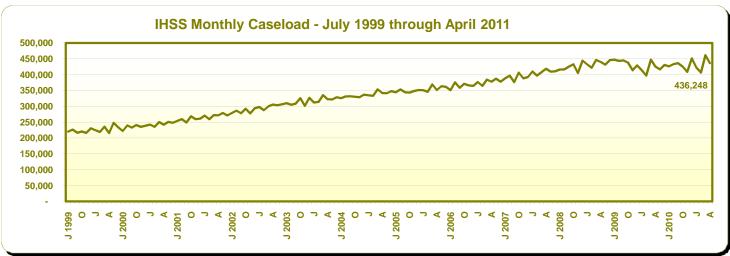

Monthly Caseload Trend Graphs with Current Month Value Displayed

Data available at: http://www.cdss.ca.gov/research/

Monthly Caseload Trend Graphs with Current Month Value Displayed

October 3, 2011 April 2011

October 3, 2011 April 2011

|                                                        |                                 | Recipients |             |                 |          | Average Monthly Benefits |        |  |
|--------------------------------------------------------|---------------------------------|------------|-------------|-----------------|----------|--------------------------|--------|--|
|                                                        | _                               |            | Change from | Percent Change  | from     |                          |        |  |
|                                                        | Programs                        | April      | March       | March           | April    | April                    | April  |  |
|                                                        |                                 | 2011       | 2011        | 2011            | 2010     | 2011                     | 2010   |  |
| 0 1555011 10 11                                        |                                 |            |             |                 |          | \$ \$                    | _      |  |
| CalFRESH and California Food Assistance Program (CFAP) |                                 |            |             |                 |          | Average Benefit P        |        |  |
| Persons                                                |                                 | 3,717,309  | 9,532       | 0.3             | 13.0     | 146.83                   | 146.80 |  |
| Assistance: pe                                         | ersons                          | 934,616    | 68          | 0.0             | 9.5      |                          |        |  |
| ho                                                     | ouseholds                       | 365,207    | 63          | 0.0             | 8.7      |                          |        |  |
| Nonassistance: per                                     | rsons                           | 2,782,693  | 9,464       | 0.3             | 14.2     |                          |        |  |
| ho                                                     | ouseholds                       | 1,266,109  | 2,680       | 0.2             | 17.6     |                          |        |  |
| Expenditures paid (                                    | \$ in millions)                 | \$545.8    | (\$1.9)     | (0.4)           | 13.0     |                          |        |  |
| CalFRESH                                               | ·                               |            |             |                 |          |                          |        |  |
| Persons                                                |                                 | 3,679,671  | 9,709       | 0.3             | 13.0     | 147.12                   | 147.16 |  |
| Assistance: pe                                         | ersons                          | 927,684    | 35          | 0.0             | 9.6      |                          |        |  |
| ho                                                     | ouseholds d/                    | 363,155    | 47          | 0.0             | 8.7      |                          |        |  |
| Nonassistance: per                                     | rsons                           | 2,751,987  | 9,674       | 0.4             | 14.2     |                          |        |  |
| ho                                                     | ouseholds d/                    | 1,253,181  | 2,807       | 0.2             | 17.6     |                          |        |  |
| Expenditures paid (                                    | \$ in millions)                 | \$541.4    | (\$1.9)     | (0.3)           | 13.0     |                          |        |  |
|                                                        | stance Program (CFAP) e/        |            |             |                 |          |                          |        |  |
| Persons                                                |                                 | 37,638     | (177)       | (0.5)           | 8.2      | 117.88                   | 113.39 |  |
| Assistance: pe                                         | ersons                          | 6,932      | 33          | 0.5             | 5.8      |                          |        |  |
| ho                                                     | ouseholds f/                    | 2,052      | 16          | 0.8             | 6.9      |                          |        |  |
| Nonassistance: per                                     | rsons                           | 30,706     | (210)       | (0.7)           | 8.8      |                          |        |  |
| ho                                                     | ouseholds f/                    | 12,928     | (127)       | (1.0)           | 11.7     |                          |        |  |
| Expenditures paid (                                    | \$ in millions)                 | \$4.4      | (\$0.1)     | (1.7)           | 12.5     |                          |        |  |
|                                                        | Iome Supportive Services (IHSS) |            |             | Average Cost Pe | r Person |                          |        |  |
|                                                        | paid services                   | 436,248    | (25,462)    | (5.5)           | 2.5      | 898.38                   | 933.47 |  |
|                                                        | id                              | 36,592,660 | (2,513,531) | (6.4)           | (2.0)    | 000.00                   | 300.77 |  |
| •                                                      | \$ in millions)                 | \$391.9    | (\$25.9)    | (6.2)           | (1.4)    |                          |        |  |
| Experientales paid (                                   | ψ 111 11111110113/              | ψ551.5     | (Ψ20.0)     | (0.2)           | (1.4)    |                          |        |  |