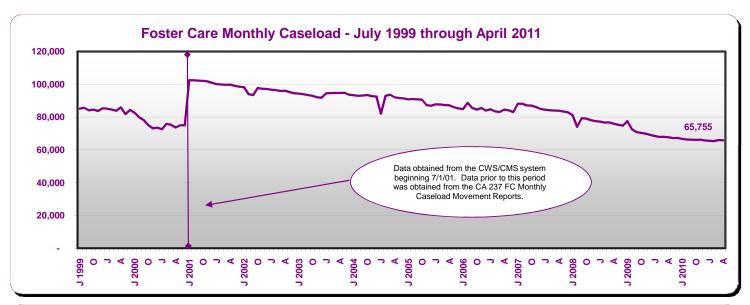

Monthly Caseload Trend Graphs with Current Month Value Displayed

Data available at: http://www.cdss.ca.gov/research/

Monthly Caseload Trend Graphs with Current Month Value Displayed

October 3, 2011 April 2011

October 3, 2011 April 2011

|                                                    |                                       | Recipien       | its           | Average Monthly Benefits |               |               |
|----------------------------------------------------|---------------------------------------|----------------|---------------|--------------------------|---------------|---------------|
| _                                                  |                                       | Change from    |               |                          | -             |               |
| Programs                                           | April<br>2011                         | March<br>2011  | March<br>2011 | April<br>2010            | April<br>2011 | April<br>2010 |
| California Work Opportunity and                    | -                                     | -              | -             |                          | \$ \$         |               |
| Responsibility to Kids (CalWORKs) - persons a/     | 1,471,696                             | 1,722          | 0.1           | 5.7                      |               |               |
| Children                                           | 1,134,683                             | 2,510          | 0.2           | 5.0                      |               |               |
| Cases                                              | 596,307                               | 978            | 0.2           | 5.8                      | 500.68        | 501.48        |
| CalWORKs payments (\$ in millions)                 | \$298.6                               | (\$0.3)        | (0.1)         | 5.7                      | 000.00        | 001.40        |
| Two Parent Families - persons                      | 218,083                               | (62)           | (0.0)         | 8.2                      |               |               |
| Children                                           | 122,871                               | 128            | 0.1           | 8.6                      |               |               |
|                                                    |                                       | 21             | 0.0           | 9.8                      | 579.16        | 580.09        |
| CasesPayments (\$ in millions)                     | 58,346<br>\$33.8                      | \$0.0          | 0.0           | 9.6                      | 579.16        | 360.09        |
|                                                    | · · · · · · · · · · · · · · · · · · · |                |               |                          |               |               |
| Zero Parent Families - persons                     | 398,976                               | 1,184          | 0.3           | 2.1                      |               |               |
| Children                                           | 398,976                               | 1,184          | 0.3           | 2.1                      |               |               |
| Cases                                              | 203,686                               | 338            | 0.2           | 1.8                      | 464.35        | 466.76        |
| Payments (\$ in millions)                          | \$94.6                                | (\$0.4)        | (0.4)         | 1.3                      |               |               |
| All Other Families - persons                       | 628,977                               | (1,355)        | (0.2)         | 6.4                      |               |               |
| Children                                           | 415,640                               | (413)          | (0.1)         | 5.6                      |               |               |
| Cases                                              | 247,730                               | (27)           | (0.0)         | 7.6                      | 517.95        | 520.00        |
| Payments (\$ in millions)                          | \$128.3                               | (\$0.1)        | (0.1)         | 7.2                      |               |               |
| TANF Timed-Out - persons                           | 103,946                               | 1,736          | 1.7           | 15.0                     |               |               |
| Children                                           | 75,482                                | 1,392          | 1.9           | 15.6                     |               |               |
| Cases                                              | 35,542                                | 483            | 1.4           | 13.5                     | 557.96        | 550.67        |
| Payments (\$ in millions)                          | \$19.8                                | \$0.4          | 1.8           | 15.0                     |               |               |
| Safety Net - persons                               | 121,714                               | 219            | 0.2           | 2.9                      |               |               |
| Children                                           | 121,714                               | 219            | 0.2           | 2.9                      |               |               |
| Cases                                              | 51,003                                | 163            | 0.3           | 4.8                      | 432.23        | 439.13        |
| Payments (\$ in millions)                          | \$22.0                                | (\$0.2)        | (0.8)         | 3.1                      |               |               |
| Foster Care (FC) Program - children                | 65,755                                | (257)          | (0.4)         | (2.8)                    |               |               |
| Relative Home placements                           | 22,585                                | (17)           | (0.1)         | 0.0                      |               |               |
| Foster Family Agency placements                    | 19,217                                | (120)          | (0.6)         | (4.6)                    |               |               |
| Foster Family Home placements                      | 6,302                                 | (77)           | (1.2)         | (3.7)                    |               |               |
| Group Home placements                              | 9,007                                 | -              | 0.0           | (2.6)                    |               |               |
| Guardian Home placements                           | 7,222                                 | (43)           | (0.6)         | (5.7)                    |               |               |
| Other/Unspecified Home placements                  | 1,173                                 | (13)           | (1.1)         | (4.4)                    |               |               |
| Other Facility placements                          | 249                                   | 13             | 5.5           | (5.0)                    |               |               |
| Supplemental Security Income/State Supplementary   |                                       |                |               | (010)                    |               |               |
| Payment (SSI/SSP) - persons b/                     | 1,273,040                             | 2,616          | 0.2           | 1.9                      |               |               |
|                                                    | 360,717                               | 2,010          | 0.2           | 0.5                      | 504.60        | 508.09        |
| AgedBlind.                                         | 19,396                                | 280<br>18      | 0.1           | (0.6)                    | 652.87        | 648.82        |
| Disabled                                           | 892,927                               | 2,318          | 0.1           | 2.5                      | 643.81        | 638.75        |
| SSI/SSP payments (\$ in millions)                  | \$769.6                               | 2,310<br>\$1.1 | 0.3           | 2.5                      | 043.01        | 030.73        |
|                                                    | ·                                     |                |               |                          |               |               |
| General Relief (GR) - persons                      | 152,988                               | (316)          | (0.2)         | 9.4                      | 220.53        | 214.32        |
|                                                    | April                                 | March          | April         |                          |               |               |
|                                                    | 2011                                  | 2011           | 2010          |                          |               |               |
| California unemployment rate (seasonally adjusted) | 11.8%                                 | 12.0%          | 12.4%         |                          |               |               |
| California population on assistance c/             | 7.6                                   | 7.6            | 7.4           |                          |               |               |