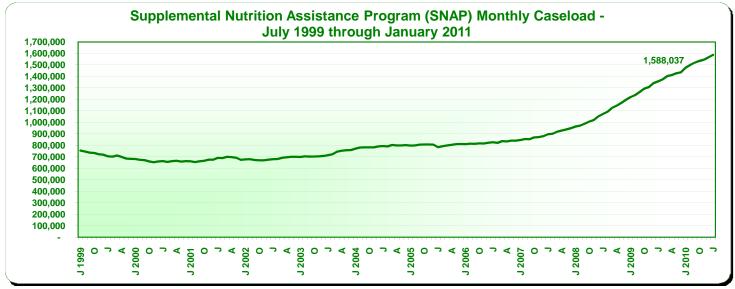

Monthly Caseload Trend Graphs with Current Month Value Displayed

Data available at: http://www.cdss.ca.gov/research/

October 3, 2011

#### **Public Assistance Facts and Figures**

Monthly Caseload Trend Graphs with Current Month Value Displayed

January 2011

October 3, 2011 January 2011

|                                                    | Recipients      |                  |                     |                 | Average Monthly Benefits |                 |
|----------------------------------------------------|-----------------|------------------|---------------------|-----------------|--------------------------|-----------------|
|                                                    | Change from     |                  | Percent Change from |                 |                          | -               |
| Programs                                           | January<br>2011 | December<br>2010 | December<br>2010    | January<br>2010 | January<br>2011          | January<br>2010 |
| California Work Opportunity and                    |                 |                  |                     |                 | \$ \$                    |                 |
| Responsibility to Kids (CalWORKs) - persons a/     | 1,464,305       | 7,564            | 0.5                 | 6.0             |                          |                 |
| Children                                           | 1,125,785       | 6,812            | 0.6                 | 4.6             |                          |                 |
| Cases                                              | 592,194         | 4,232            | 0.7                 | 5.6             | 505.90                   | 500.95          |
| CalWORKs payments (\$ in millions)                 | \$299.6         | \$0.1            | 0.0                 | 6.7             |                          |                 |
| Two Parent Families - persons                      | 217,806         | 2,165            | 1.0                 | 10.0            |                          |                 |
| Children                                           | 122,153         | 1,423            | 1.2                 | 9.3             |                          |                 |
| Cases                                              | 57,938          | 708              | 1.2                 | 10.7            | 582.75                   | 584.83          |
| Payments (\$ in millions)                          | \$33.8          | (\$0.2)          | (0.5)               | 10.3            |                          |                 |
| Zero Parent Families - persons                     | 394,376         | 5,278            | 1.4                 | 2.3             |                          |                 |
| Children                                           | 394,376         | 5,278            | 1.4                 | 2.3             |                          |                 |
| Cases.                                             | 201,407         | 2,487            | 1.3                 | 2.0             | 468.86                   | 469.16          |
| Payments (\$ in millions)                          | \$94.4          | \$1.3            | 1.4                 | 1.9             | 100.00                   |                 |
| All Other Families - persons                       | 632,381         | 1,058            | 0.2                 | 7.2             |                          |                 |
| Children                                           | 417,179         | 1,112            | 0.2                 | 5.5             |                          |                 |
| Cases                                              | 247,678         | 576              | 0.3                 | 7.3             | 525.64                   | 517.23          |
| Payments (\$ in millions)                          | \$130.2         | (\$0.9)          | (0.7)               | 9.0             | 525.04                   | 317.23          |
| TANF Timed-Out - persons                           | 98,597          | (1,127)          | (1.1)               | 13.2            |                          |                 |
| Children                                           | 70,932          | (1,191)          | (1.7)               | 12.2            |                          |                 |
| Cases                                              | 34,444          | 207              | 0.6                 | 12.6            | 550.47                   | 542.90          |
| Payments (\$ in millions)                          | \$19.0          | (\$0.1)          | (0.3)               | 14.1            |                          |                 |
| Safety Net - persons                               | 121,145         | 190              | 0.2                 | 0.6             |                          |                 |
| Children                                           | 121,145         | 190              | 0.2                 | 0.6             |                          |                 |
| Cases                                              | 50,727          | 254              | 0.5                 | 2.9             | 438.63                   | 437.08          |
| Payments (\$ in millions)                          | \$22.3          | (\$0.0)          | (0.1)               | 3.3             | 400.00                   | 407.00          |
| Foster Care (FC) Program - children                | 65,471          | , ,              | (0.4)               | (4.3)           |                          |                 |
| Relative Home placements                           |                 | (239)            | . ,                 | , ,             |                          |                 |
| · · · · · · · · · · · · · · · · · · ·              | 22,347          | (76)             | (0.3)               | (3.0)           |                          |                 |
| Foster Family Agency placements                    | 19,420<br>6,281 | (37)             | (0.2)               | (4.3)           |                          |                 |
| Foster Family Home placements                      | 8,805           | (59)             | (0.9)               | (4.2)           |                          |                 |
| Group Home placements                              |                 | (20)             | (0.2)               | (5.2)           |                          |                 |
| Guardian Home placements                           | 7,242           | (23)             | (0.3)               | (6.9)           |                          |                 |
| Other/Unspecified Home placements                  | 1,160<br>216    | (12)<br>(12)     | (1.0)<br>(5.3)      | (2.8)<br>(10.4) |                          |                 |
| Other Facility placements                          | 210             | (12)             | (5.5)               | (10.4)          |                          |                 |
| Supplemental Security Income/State Supplementary   | 4 007 000       | 0.057            | 0.5                 | 4.0             |                          |                 |
| Payment (SSI/SSP) - persons b/                     | 1,267,083       | 6,257            | 0.5                 | 1.8             | F6.4.44                  | F00.55          |
| Aged                                               | 360,616         | 1,606            | 0.4                 | 0.5             | 504.44                   | 506.89          |
| Blind                                              | 19,453          | 53               | 0.3                 | (0.5)           | 648.00                   | 648.89          |
| Disabled                                           | 887,014         | 4,598            | 0.5                 | 2.4             | 638.97                   | 634.33          |
| SSI/SSP payments (\$ in millions)                  | \$761.3         | (\$1.5)          | (0.2)               | 2.3             |                          |                 |
| General Relief (GR) - persons                      | 151,686         | 1,567            | 1.0                 | 7.4             | 215.68                   | 208.21          |
|                                                    | January         | December         | January             |                 |                          |                 |
|                                                    | 2011            | 2010             | 2010                |                 |                          |                 |
| California unemployment rate (seasonally adjusted) | 12.4%           | 12.5%            | 12.3%               |                 |                          |                 |
| California population on assistance c/             | 7.6             | 7.5              | 7.3                 |                 |                          |                 |

October 3, 2011 January 2011

|                                    |                                           | Recipients |             |               |         | Average Monthly Benefits |          |  |
|------------------------------------|-------------------------------------------|------------|-------------|---------------|---------|--------------------------|----------|--|
|                                    | _                                         |            | Change from | Percent Chang | ge from |                          |          |  |
|                                    | Programs                                  | January    | December    | December      | January | January                  | January  |  |
|                                    |                                           | 2011       | 2010        | 2010          | 2010    | 2011                     | 2010     |  |
|                                    |                                           |            |             |               |         | \$                       | _        |  |
|                                    | California Food Assistance Program (CFAP) |            |             |               |         | Average Benefit P        |          |  |
| Persons                            |                                           | 3,639,853  | 32,776      | 0.9           | 14.4    | 146.73                   | 146.61   |  |
| Assistance:                        | persons                                   | 926,246    | 10,809      | 1.2           | 12.2    |                          |          |  |
|                                    | households                                | 360,769    | 4,462       | 1.3           | 10.7    |                          |          |  |
| Nonassistance:                     | persons                                   | 2,713,607  | 21,967      | 8.0           | 15.1    |                          |          |  |
|                                    | households                                | 1,227,268  | 15,993      | 1.3           | 18.9    |                          |          |  |
| Expenditures pa                    | iid (\$ in millions)                      | \$534.1    | \$3.6       | 0.7           | 14.5    |                          |          |  |
| CalFRESH                           |                                           |            |             |               |         |                          |          |  |
| Persons                            |                                           | 3,602,815  | 32,426      | 0.9           | 14.4    | 147.03                   | 146.98   |  |
| Assistance:                        | persons                                   | 919,349    | 10,725      | 1.2           | 12.2    |                          |          |  |
|                                    | households d/                             | 358,748    | 4,431       | 1.3           | 10.7    |                          |          |  |
| Nonassistance:                     | persons                                   | 2,683,466  | 21,701      | 0.8           | 15.2    |                          |          |  |
|                                    | households d/                             | 1,214,605  | 15,803      | 1.3           | 18.9    |                          |          |  |
| Expenditures pa                    | iid (\$ in millions)                      | \$529.7    | \$3.6       | 0.7           | 14.4    |                          |          |  |
| California Food A                  | ssistance Program (CFAP) e/               |            |             |               |         |                          |          |  |
| Persons                            |                                           | 37,038     | 350         | 1.0           | 11.4    | 117.34                   | 112.10   |  |
| Assistance:                        | persons                                   | 6,897      | 84          | 1.2           | 10.7    |                          |          |  |
|                                    | households f/                             | 2,021      | 31          | 1.6           | 11.7    |                          |          |  |
| Nonassistance:                     | persons                                   | 30,141     | 266         | 0.9           | 11.6    |                          |          |  |
|                                    | households f/                             | 12,663     | 190         | 1.5           | 13.5    |                          |          |  |
| Expenditures pa                    | uid (\$ in millions)                      | \$4.3      | \$0.1       | 1.8           | 16.6    |                          |          |  |
| In-Home Supportive Services (IHSS) |                                           |            |             |               |         | Average Cost Pe          | r Person |  |
|                                    | ng paid services                          | 422,644    | (28,827)    | (6.4)         | 2.0     | 927.91                   | 929.10   |  |
|                                    | paid                                      | 36,736,138 | (3,573,766) | (8.9)         | 1.5     | 327.01                   | 320.10   |  |
|                                    | iid (\$ in millions)                      | \$392.2    | (\$27.2)    | (6.5)         | 1.9     |                          |          |  |