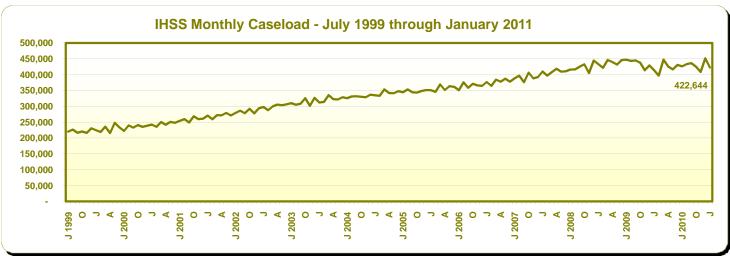

Monthly Caseload Trend Graphs with Current Month Value Displayed

Data available at: http://www.cdss.ca.gov/research/

October 3, 2011

October 3, 2011 January 2011

|                                    |                                           | Recipients |             |               |         | Average Monthly Benefits |          |  |
|------------------------------------|-------------------------------------------|------------|-------------|---------------|---------|--------------------------|----------|--|
|                                    | _                                         |            | Change from | Percent Chang | ge from |                          |          |  |
|                                    | Programs                                  | January    | December    | December      | January | January                  | January  |  |
|                                    |                                           | 2011       | 2010        | 2010          | 2010    | 2011                     | 2010     |  |
|                                    |                                           |            |             |               |         | \$                       | _        |  |
|                                    | California Food Assistance Program (CFAP) |            |             |               |         | Average Benefit P        |          |  |
| Persons                            |                                           | 3,639,853  | 32,776      | 0.9           | 14.4    | 146.73                   | 146.61   |  |
| Assistance:                        | persons                                   | 926,246    | 10,809      | 1.2           | 12.2    |                          |          |  |
|                                    | households                                | 360,769    | 4,462       | 1.3           | 10.7    |                          |          |  |
| Nonassistance:                     | persons                                   | 2,713,607  | 21,967      | 8.0           | 15.1    |                          |          |  |
|                                    | households                                | 1,227,268  | 15,993      | 1.3           | 18.9    |                          |          |  |
| Expenditures pa                    | iid (\$ in millions)                      | \$534.1    | \$3.6       | 0.7           | 14.5    |                          |          |  |
| CalFRESH                           |                                           |            |             |               |         |                          |          |  |
| Persons                            |                                           | 3,602,815  | 32,426      | 0.9           | 14.4    | 147.03                   | 146.98   |  |
| Assistance:                        | persons                                   | 919,349    | 10,725      | 1.2           | 12.2    |                          |          |  |
|                                    | households d/                             | 358,748    | 4,431       | 1.3           | 10.7    |                          |          |  |
| Nonassistance:                     | persons                                   | 2,683,466  | 21,701      | 0.8           | 15.2    |                          |          |  |
|                                    | households d/                             | 1,214,605  | 15,803      | 1.3           | 18.9    |                          |          |  |
| Expenditures pa                    | iid (\$ in millions)                      | \$529.7    | \$3.6       | 0.7           | 14.4    |                          |          |  |
| California Food A                  | ssistance Program (CFAP) e/               |            |             |               |         |                          |          |  |
| Persons                            |                                           | 37,038     | 350         | 1.0           | 11.4    | 117.34                   | 112.10   |  |
| Assistance:                        | persons                                   | 6,897      | 84          | 1.2           | 10.7    |                          |          |  |
|                                    | households f/                             | 2,021      | 31          | 1.6           | 11.7    |                          |          |  |
| Nonassistance:                     | persons                                   | 30,141     | 266         | 0.9           | 11.6    |                          |          |  |
|                                    | households f/                             | 12,663     | 190         | 1.5           | 13.5    |                          |          |  |
| Expenditures pa                    | uid (\$ in millions)                      | \$4.3      | \$0.1       | 1.8           | 16.6    |                          |          |  |
| In-Home Supportive Services (IHSS) |                                           |            |             |               |         | Average Cost Pe          | r Person |  |
|                                    | ng paid services                          | 422,644    | (28,827)    | (6.4)         | 2.0     | 927.91                   | 929.10   |  |
|                                    | paid                                      | 36,736,138 | (3,573,766) | (8.9)         | 1.5     | 327.01                   | 320.10   |  |
|                                    | iid (\$ in millions)                      | \$392.2    | (\$27.2)    | (6.5)         | 1.9     |                          |          |  |