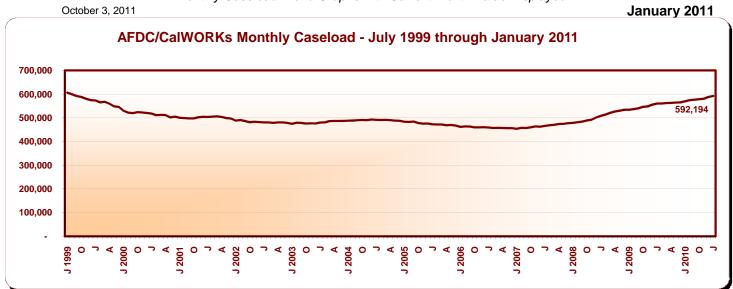

#### **Public Assistance Facts and Figures**

Monthly Caseload Trend Graphs with Current Month Value Displayed

January 2011

October 3, 2011 January 2011

|                                                    | Recipients      |                  |                     |                 | Average Monthly Benefits |                 |
|----------------------------------------------------|-----------------|------------------|---------------------|-----------------|--------------------------|-----------------|
|                                                    | Change from     |                  | Percent Change from |                 |                          | -               |
| Programs                                           | January<br>2011 | December<br>2010 | December<br>2010    | January<br>2010 | January<br>2011          | January<br>2010 |
| California Work Opportunity and                    |                 |                  |                     |                 | \$ \$                    |                 |
| Responsibility to Kids (CalWORKs) - persons a/     | 1,464,305       | 7,564            | 0.5                 | 6.0             |                          |                 |
| Children                                           | 1,125,785       | 6,812            | 0.6                 | 4.6             |                          |                 |
| Cases                                              | 592,194         | 4,232            | 0.7                 | 5.6             | 505.90                   | 500.95          |
| CalWORKs payments (\$ in millions)                 | \$299.6         | \$0.1            | 0.0                 | 6.7             |                          |                 |
| Two Parent Families - persons                      | 217,806         | 2,165            | 1.0                 | 10.0            |                          |                 |
| Children                                           | 122,153         | 1,423            | 1.2                 | 9.3             |                          |                 |
| Cases                                              | 57,938          | 708              | 1.2                 | 10.7            | 582.75                   | 584.83          |
| Payments (\$ in millions)                          | \$33.8          | (\$0.2)          | (0.5)               | 10.3            |                          |                 |
| Zero Parent Families - persons                     | 394,376         | 5,278            | 1.4                 | 2.3             |                          |                 |
| Children                                           | 394,376         | 5,278            | 1.4                 | 2.3             |                          |                 |
| Cases.                                             | 201,407         | 2,487            | 1.3                 | 2.0             | 468.86                   | 469.16          |
| Payments (\$ in millions)                          | \$94.4          | \$1.3            | 1.4                 | 1.9             | 100.00                   |                 |
| All Other Families - persons                       | 632,381         | 1,058            | 0.2                 | 7.2             |                          |                 |
| Children                                           | 417,179         | 1,112            | 0.2                 | 5.5             |                          |                 |
| Cases                                              | 247,678         | 576              | 0.3                 | 7.3             | 525.64                   | 517.23          |
| Payments (\$ in millions)                          | \$130.2         | (\$0.9)          | (0.7)               | 9.0             | 525.04                   | 317.23          |
| TANF Timed-Out - persons                           | 98,597          | (1,127)          | (1.1)               | 13.2            |                          |                 |
| Children                                           | 70,932          | (1,191)          | (1.7)               | 12.2            |                          |                 |
| Cases                                              | 34,444          | 207              | 0.6                 | 12.6            | 550.47                   | 542.90          |
| Payments (\$ in millions)                          | \$19.0          | (\$0.1)          | (0.3)               | 14.1            |                          |                 |
| Safety Net - persons                               | 121,145         | 190              | 0.2                 | 0.6             |                          |                 |
| Children                                           | 121,145         | 190              | 0.2                 | 0.6             |                          |                 |
| Cases                                              | 50,727          | 254              | 0.5                 | 2.9             | 438.63                   | 437.08          |
| Payments (\$ in millions)                          | \$22.3          | (\$0.0)          | (0.1)               | 3.3             | 400.00                   | 407.00          |
| Foster Care (FC) Program - children                | 65,471          | , ,              | (0.4)               | (4.3)           |                          |                 |
| Relative Home placements                           |                 | (239)            | . ,                 | , ,             |                          |                 |
| · · · · · · · · · · · · · · · · · · ·              | 22,347          | (76)             | (0.3)               | (3.0)           |                          |                 |
| Foster Family Agency placements                    | 19,420<br>6,281 | (37)             | (0.2)               | (4.3)           |                          |                 |
| Foster Family Home placements                      | 8,805           | (59)             | (0.9)               | (4.2)           |                          |                 |
| Group Home placements                              |                 | (20)             | (0.2)               | (5.2)           |                          |                 |
| Guardian Home placements                           | 7,242           | (23)             | (0.3)               | (6.9)           |                          |                 |
| Other/Unspecified Home placements                  | 1,160<br>216    | (12)<br>(12)     | (1.0)<br>(5.3)      | (2.8)<br>(10.4) |                          |                 |
| Other Facility placements                          | 210             | (12)             | (5.5)               | (10.4)          |                          |                 |
| Supplemental Security Income/State Supplementary   | 4 007 000       | 0.057            | 0.5                 | 4.0             |                          |                 |
| Payment (SSI/SSP) - persons b/                     | 1,267,083       | 6,257            | 0.5                 | 1.8             | F6.4.44                  | F00.55          |
| Aged                                               | 360,616         | 1,606            | 0.4                 | 0.5             | 504.44                   | 506.89          |
| Blind                                              | 19,453          | 53               | 0.3                 | (0.5)           | 648.00                   | 648.89          |
| Disabled                                           | 887,014         | 4,598            | 0.5                 | 2.4             | 638.97                   | 634.33          |
| SSI/SSP payments (\$ in millions)                  | \$761.3         | (\$1.5)          | (0.2)               | 2.3             |                          |                 |
| General Relief (GR) - persons                      | 151,686         | 1,567            | 1.0                 | 7.4             | 215.68                   | 208.21          |
|                                                    | January         | December         | January             |                 |                          |                 |
|                                                    | 2011            | 2010             | 2010                |                 |                          |                 |
| California unemployment rate (seasonally adjusted) | 12.4%           | 12.5%            | 12.3%               |                 |                          |                 |
| California population on assistance c/             | 7.6             | 7.5              | 7.3                 |                 |                          |                 |