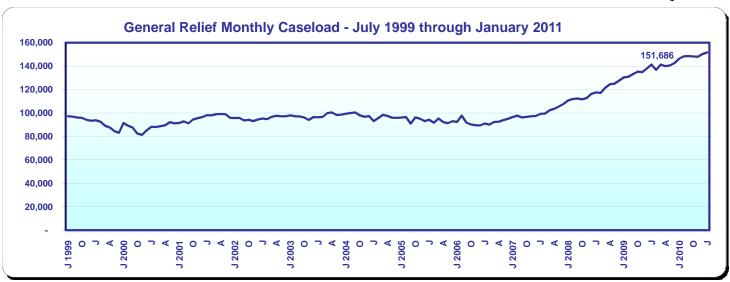

#### **Public Assistance Facts and Figures**

Monthly Caseload Trend Graphs with Current Month Value Displayed

January 2011

October 3, 2011 January 2011

|                                                    | Recipients      |                  |                     |                 | Average Monthly Benefits |                 |
|----------------------------------------------------|-----------------|------------------|---------------------|-----------------|--------------------------|-----------------|
|                                                    | Change from     |                  | Percent Change from |                 |                          | -               |
| Programs                                           | January<br>2011 | December<br>2010 | December<br>2010    | January<br>2010 | January<br>2011          | January<br>2010 |
| California Work Opportunity and                    |                 |                  |                     |                 | \$ \$                    |                 |
| Responsibility to Kids (CalWORKs) - persons a/     | 1,464,305       | 7,564            | 0.5                 | 6.0             |                          |                 |
| Children                                           | 1,125,785       | 6,812            | 0.6                 | 4.6             |                          |                 |
| Cases                                              | 592,194         | 4,232            | 0.7                 | 5.6             | 505.90                   | 500.95          |
| CalWORKs payments (\$ in millions)                 | \$299.6         | \$0.1            | 0.0                 | 6.7             |                          |                 |
| Two Parent Families - persons                      | 217,806         | 2,165            | 1.0                 | 10.0            |                          |                 |
| Children                                           | 122,153         | 1,423            | 1.2                 | 9.3             |                          |                 |
| Cases                                              | 57,938          | 708              | 1.2                 | 10.7            | 582.75                   | 584.83          |
| Payments (\$ in millions)                          | \$33.8          | (\$0.2)          | (0.5)               | 10.3            |                          |                 |
| Zero Parent Families - persons                     | 394,376         | 5,278            | 1.4                 | 2.3             |                          |                 |
| Children                                           | 394,376         | 5,278            | 1.4                 | 2.3             |                          |                 |
| Cases.                                             | 201,407         | 2,487            | 1.3                 | 2.0             | 468.86                   | 469.16          |
| Payments (\$ in millions)                          | \$94.4          | \$1.3            | 1.4                 | 1.9             | 100.00                   |                 |
| All Other Families - persons                       | 632,381         | 1,058            | 0.2                 | 7.2             |                          |                 |
| Children                                           | 417,179         | 1,112            | 0.2                 | 5.5             |                          |                 |
| Cases                                              | 247,678         | 576              | 0.3                 | 7.3             | 525.64                   | 517.23          |
| Payments (\$ in millions)                          | \$130.2         | (\$0.9)          | (0.7)               | 9.0             | 525.04                   | 317.23          |
| TANF Timed-Out - persons                           | 98,597          | (1,127)          | (1.1)               | 13.2            |                          |                 |
| Children                                           | 70,932          | (1,191)          | (1.7)               | 12.2            |                          |                 |
| Cases                                              | 34,444          | 207              | 0.6                 | 12.6            | 550.47                   | 542.90          |
| Payments (\$ in millions)                          | \$19.0          | (\$0.1)          | (0.3)               | 14.1            |                          |                 |
| Safety Net - persons                               | 121,145         | 190              | 0.2                 | 0.6             |                          |                 |
| Children                                           | 121,145         | 190              | 0.2                 | 0.6             |                          |                 |
| Cases                                              | 50,727          | 254              | 0.5                 | 2.9             | 438.63                   | 437.08          |
| Payments (\$ in millions)                          | \$22.3          | (\$0.0)          | (0.1)               | 3.3             | 400.00                   | 407.00          |
| Foster Care (FC) Program - children                | 65,471          | , ,              | (0.4)               | (4.3)           |                          |                 |
| Relative Home placements                           |                 | (239)            | . ,                 | , ,             |                          |                 |
| · · · · · · · · · · · · · · · · · · ·              | 22,347          | (76)             | (0.3)               | (3.0)           |                          |                 |
| Foster Family Agency placements                    | 19,420<br>6,281 | (37)             | (0.2)               | (4.3)           |                          |                 |
| Foster Family Home placements                      | 8,805           | (59)             | (0.9)               | (4.2)           |                          |                 |
| Group Home placements                              |                 | (20)             | (0.2)               | (5.2)           |                          |                 |
| Guardian Home placements                           | 7,242           | (23)             | (0.3)               | (6.9)           |                          |                 |
| Other/Unspecified Home placements                  | 1,160<br>216    | (12)<br>(12)     | (1.0)<br>(5.3)      | (2.8)<br>(10.4) |                          |                 |
| Other Facility placements                          | 210             | (12)             | (5.5)               | (10.4)          |                          |                 |
| Supplemental Security Income/State Supplementary   | 4 007 000       | 0.057            | 0.5                 | 4.0             |                          |                 |
| Payment (SSI/SSP) - persons b/                     | 1,267,083       | 6,257            | 0.5                 | 1.8             | F6.4.44                  | F00.55          |
| Aged                                               | 360,616         | 1,606            | 0.4                 | 0.5             | 504.44                   | 506.89          |
| Blind                                              | 19,453          | 53               | 0.3                 | (0.5)           | 648.00                   | 648.89          |
| Disabled                                           | 887,014         | 4,598            | 0.5                 | 2.4             | 638.97                   | 634.33          |
| SSI/SSP payments (\$ in millions)                  | \$761.3         | (\$1.5)          | (0.2)               | 2.3             |                          |                 |
| General Relief (GR) - persons                      | 151,686         | 1,567            | 1.0                 | 7.4             | 215.68                   | 208.21          |
|                                                    | January         | December         | January             |                 |                          |                 |
|                                                    | 2011            | 2010             | 2010                |                 |                          |                 |
| California unemployment rate (seasonally adjusted) | 12.4%           | 12.5%            | 12.3%               |                 |                          |                 |
| California population on assistance c/             | 7.6             | 7.5              | 7.3                 |                 |                          |                 |