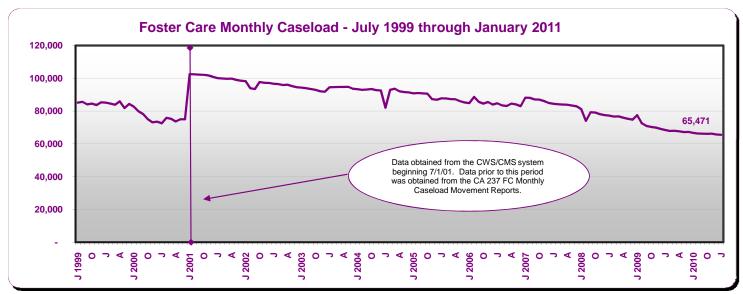

#### **Public Assistance Facts and Figures**

Monthly Caseload Trend Graphs with Current Month Value Displayed

January 2011

October 3, 2011 January 2011

|                                                    | Recipients      |                  |                     |                 | Average Monthly Benefits |                 |
|----------------------------------------------------|-----------------|------------------|---------------------|-----------------|--------------------------|-----------------|
|                                                    | Change from     |                  | Percent Change from |                 |                          | -               |
| Programs                                           | January<br>2011 | December<br>2010 | December<br>2010    | January<br>2010 | January<br>2011          | January<br>2010 |
| California Work Opportunity and                    |                 |                  |                     |                 | \$ \$                    |                 |
| Responsibility to Kids (CalWORKs) - persons a/     | 1,464,305       | 7,564            | 0.5                 | 6.0             |                          |                 |
| Children                                           | 1,125,785       | 6,812            | 0.6                 | 4.6             |                          |                 |
| Cases                                              | 592,194         | 4,232            | 0.7                 | 5.6             | 505.90                   | 500.95          |
| CalWORKs payments (\$ in millions)                 | \$299.6         | \$0.1            | 0.0                 | 6.7             |                          |                 |
| Two Parent Families - persons                      | 217,806         | 2,165            | 1.0                 | 10.0            |                          |                 |
| Children                                           | 122,153         | 1,423            | 1.2                 | 9.3             |                          |                 |
| Cases                                              | 57,938          | 708              | 1.2                 | 10.7            | 582.75                   | 584.83          |
| Payments (\$ in millions)                          | \$33.8          | (\$0.2)          | (0.5)               | 10.3            |                          |                 |
| Zero Parent Families - persons                     | 394,376         | 5,278            | 1.4                 | 2.3             |                          |                 |
| Children                                           | 394,376         | 5,278            | 1.4                 | 2.3             |                          |                 |
| Cases.                                             | 201,407         | 2,487            | 1.3                 | 2.0             | 468.86                   | 469.16          |
| Payments (\$ in millions)                          | \$94.4          | \$1.3            | 1.4                 | 1.9             | 100.00                   |                 |
| All Other Families - persons                       | 632,381         | 1,058            | 0.2                 | 7.2             |                          |                 |
| Children                                           | 417,179         | 1,112            | 0.2                 | 5.5             |                          |                 |
| Cases                                              | 247,678         | 576              | 0.3                 | 7.3             | 525.64                   | 517.23          |
| Payments (\$ in millions)                          | \$130.2         | (\$0.9)          | (0.7)               | 9.0             | 525.04                   | 317.23          |
| TANF Timed-Out - persons                           | 98,597          | (1,127)          | (1.1)               | 13.2            |                          |                 |
| Children                                           | 70,932          | (1,191)          | (1.7)               | 12.2            |                          |                 |
| Cases                                              | 34,444          | 207              | 0.6                 | 12.6            | 550.47                   | 542.90          |
| Payments (\$ in millions)                          | \$19.0          | (\$0.1)          | (0.3)               | 14.1            |                          |                 |
| Safety Net - persons                               | 121,145         | 190              | 0.2                 | 0.6             |                          |                 |
| Children                                           | 121,145         | 190              | 0.2                 | 0.6             |                          |                 |
| Cases                                              | 50,727          | 254              | 0.5                 | 2.9             | 438.63                   | 437.08          |
| Payments (\$ in millions)                          | \$22.3          | (\$0.0)          | (0.1)               | 3.3             | 400.00                   | 407.00          |
| Foster Care (FC) Program - children                | 65,471          | , ,              | (0.4)               | (4.3)           |                          |                 |
| Relative Home placements                           |                 | (239)            | . ,                 | , ,             |                          |                 |
| · · · · · · · · · · · · · · · · · · ·              | 22,347          | (76)             | (0.3)               | (3.0)           |                          |                 |
| Foster Family Agency placements                    | 19,420<br>6,281 | (37)             | (0.2)               | (4.3)           |                          |                 |
| Foster Family Home placements                      | 8,805           | (59)             | (0.9)               | (4.2)           |                          |                 |
| Group Home placements                              |                 | (20)             | (0.2)               | (5.2)           |                          |                 |
| Guardian Home placements                           | 7,242           | (23)             | (0.3)               | (6.9)           |                          |                 |
| Other/Unspecified Home placements                  | 1,160<br>216    | (12)<br>(12)     | (1.0)<br>(5.3)      | (2.8)<br>(10.4) |                          |                 |
| Other Facility placements                          | 210             | (12)             | (5.5)               | (10.4)          |                          |                 |
| Supplemental Security Income/State Supplementary   | 4 007 000       | 0.057            | 0.5                 | 4.0             |                          |                 |
| Payment (SSI/SSP) - persons b/                     | 1,267,083       | 6,257            | 0.5                 | 1.8             | F6.4.44                  | F00.55          |
| Aged                                               | 360,616         | 1,606            | 0.4                 | 0.5             | 504.44                   | 506.89          |
| Blind                                              | 19,453          | 53               | 0.3                 | (0.5)           | 648.00                   | 648.89          |
| Disabled                                           | 887,014         | 4,598            | 0.5                 | 2.4             | 638.97                   | 634.33          |
| SSI/SSP payments (\$ in millions)                  | \$761.3         | (\$1.5)          | (0.2)               | 2.3             |                          |                 |
| General Relief (GR) - persons                      | 151,686         | 1,567            | 1.0                 | 7.4             | 215.68                   | 208.21          |
|                                                    | January         | December         | January             |                 |                          |                 |
|                                                    | 2011            | 2010             | 2010                |                 |                          |                 |
| California unemployment rate (seasonally adjusted) | 12.4%           | 12.5%            | 12.3%               |                 |                          |                 |
| California population on assistance c/             | 7.6             | 7.5              | 7.3                 |                 |                          |                 |