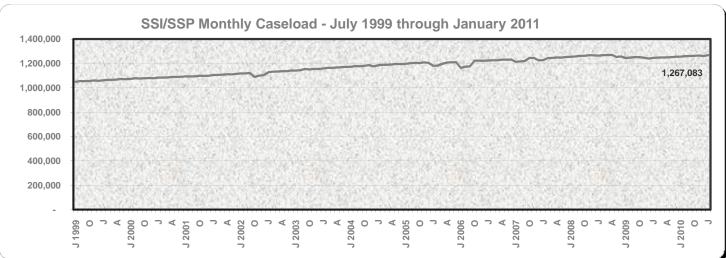

#### **Public Assistance Facts and Figures**

Monthly Caseload Trend Graphs with Current Month Value Displayed

January 2011

October 3, 2011 January 2011

|                                                    | Recipients      |                  |                     |                 | Average Monthly Benefits |                 |
|----------------------------------------------------|-----------------|------------------|---------------------|-----------------|--------------------------|-----------------|
|                                                    | Change from     |                  | Percent Change from |                 |                          | -               |
| Programs                                           | January<br>2011 | December<br>2010 | December<br>2010    | January<br>2010 | January<br>2011          | January<br>2010 |
| California Work Opportunity and                    |                 |                  |                     |                 | \$ \$                    |                 |
| Responsibility to Kids (CalWORKs) - persons a/     | 1,464,305       | 7,564            | 0.5                 | 6.0             |                          |                 |
| Children                                           | 1,125,785       | 6,812            | 0.6                 | 4.6             |                          |                 |
| Cases                                              | 592,194         | 4,232            | 0.7                 | 5.6             | 505.90                   | 500.95          |
| CalWORKs payments (\$ in millions)                 | \$299.6         | \$0.1            | 0.0                 | 6.7             |                          |                 |
| Two Parent Families - persons                      | 217,806         | 2,165            | 1.0                 | 10.0            |                          |                 |
| Children                                           | 122,153         | 1,423            | 1.2                 | 9.3             |                          |                 |
| Cases                                              | 57,938          | 708              | 1.2                 | 10.7            | 582.75                   | 584.83          |
| Payments (\$ in millions)                          | \$33.8          | (\$0.2)          | (0.5)               | 10.3            |                          |                 |
| Zero Parent Families - persons                     | 394,376         | 5,278            | 1.4                 | 2.3             |                          |                 |
| Children                                           | 394,376         | 5,278            | 1.4                 | 2.3             |                          |                 |
| Cases.                                             | 201,407         | 2,487            | 1.3                 | 2.0             | 468.86                   | 469.16          |
| Payments (\$ in millions)                          | \$94.4          | \$1.3            | 1.4                 | 1.9             | 100.00                   |                 |
| All Other Families - persons                       | 632,381         | 1,058            | 0.2                 | 7.2             |                          |                 |
| Children                                           | 417,179         | 1,112            | 0.2                 | 5.5             |                          |                 |
| Cases                                              | 247,678         | 576              | 0.3                 | 7.3             | 525.64                   | 517.23          |
| Payments (\$ in millions)                          | \$130.2         | (\$0.9)          | (0.7)               | 9.0             | 525.04                   | 317.23          |
| TANF Timed-Out - persons                           | 98,597          | (1,127)          | (1.1)               | 13.2            |                          |                 |
| Children                                           | 70,932          | (1,191)          | (1.7)               | 12.2            |                          |                 |
| Cases                                              | 34,444          | 207              | 0.6                 | 12.6            | 550.47                   | 542.90          |
| Payments (\$ in millions)                          | \$19.0          | (\$0.1)          | (0.3)               | 14.1            |                          |                 |
| Safety Net - persons                               | 121,145         | 190              | 0.2                 | 0.6             |                          |                 |
| Children                                           | 121,145         | 190              | 0.2                 | 0.6             |                          |                 |
| Cases                                              | 50,727          | 254              | 0.5                 | 2.9             | 438.63                   | 437.08          |
| Payments (\$ in millions)                          | \$22.3          | (\$0.0)          | (0.1)               | 3.3             | 400.00                   | 407.00          |
| Foster Care (FC) Program - children                | 65,471          | , ,              | (0.4)               | (4.3)           |                          |                 |
| Relative Home placements                           |                 | (239)            | . ,                 | , ,             |                          |                 |
| · · · · · · · · · · · · · · · · · · ·              | 22,347          | (76)             | (0.3)               | (3.0)           |                          |                 |
| Foster Family Agency placements                    | 19,420<br>6,281 | (37)             | (0.2)               | (4.3)           |                          |                 |
| Foster Family Home placements                      | 8,805           | (59)             | (0.9)               | (4.2)           |                          |                 |
| Group Home placements                              |                 | (20)             | (0.2)               | (5.2)           |                          |                 |
| Guardian Home placements                           | 7,242           | (23)             | (0.3)               | (6.9)           |                          |                 |
| Other/Unspecified Home placements                  | 1,160<br>216    | (12)<br>(12)     | (1.0)<br>(5.3)      | (2.8)<br>(10.4) |                          |                 |
| Other Facility placements                          | 210             | (12)             | (5.5)               | (10.4)          |                          |                 |
| Supplemental Security Income/State Supplementary   | 4 007 000       | 0.057            | 0.5                 | 4.0             |                          |                 |
| Payment (SSI/SSP) - persons b/                     | 1,267,083       | 6,257            | 0.5                 | 1.8             | F6.4.44                  | F00.55          |
| Aged                                               | 360,616         | 1,606            | 0.4                 | 0.5             | 504.44                   | 506.89          |
| Blind                                              | 19,453          | 53               | 0.3                 | (0.5)           | 648.00                   | 648.89          |
| Disabled                                           | 887,014         | 4,598            | 0.5                 | 2.4             | 638.97                   | 634.33          |
| SSI/SSP payments (\$ in millions)                  | \$761.3         | (\$1.5)          | (0.2)               | 2.3             |                          |                 |
| General Relief (GR) - persons                      | 151,686         | 1,567            | 1.0                 | 7.4             | 215.68                   | 208.21          |
|                                                    | January         | December         | January             |                 |                          |                 |
|                                                    | 2011            | 2010             | 2010                |                 |                          |                 |
| California unemployment rate (seasonally adjusted) | 12.4%           | 12.5%            | 12.3%               |                 |                          |                 |
| California population on assistance c/             | 7.6             | 7.5              | 7.3                 |                 |                          |                 |