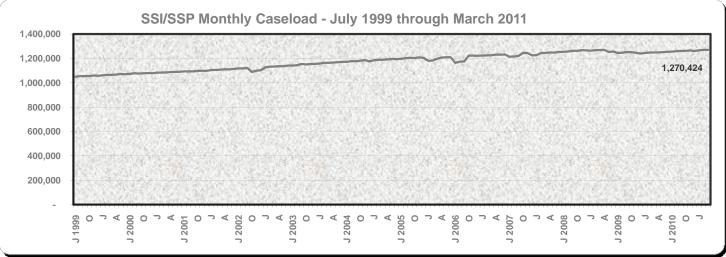

Monthly Caseload Trend Graphs with Current Month Value Displayed

Data available at: http://www.cdss.ca.gov/research/

Monthly Caseload Trend Graphs with Current Month Value Displayed

March 2011

October 3, 2011 March 2011

|                                                    | Recipients                      |                  |                  |               | Average Monthly Benefits |               |  |
|----------------------------------------------------|---------------------------------|------------------|------------------|---------------|--------------------------|---------------|--|
| _                                                  | Change from Percent Change from |                  |                  | e from        | <u> </u>                 |               |  |
| Programs                                           | March<br>2011                   | February<br>2011 | February<br>2011 | March<br>2010 | March<br>2011            | March<br>2010 |  |
| California Work Opportunity and                    |                                 |                  |                  |               | \$ \$                    |               |  |
| Responsibility to Kids (CalWORKs) - persons a/     | 1,470,514                       | 5,401            | 0.4              | 5.4           |                          |               |  |
| Children                                           | 1,132,173                       | 4,073            | 0.4              | 4.7           |                          |               |  |
| Cases                                              | 595,329                         | 2,588            | 0.4              | 5.8           | 501.99                   | 501.25        |  |
| CalWORKs payments (\$ in millions)                 | \$298.8                         | (\$0.4)          | (0.1)            | 6.0           |                          |               |  |
| Two Parent Families - persons                      | 218,145                         | 794              | 0.4              | 8.2           |                          |               |  |
| Children                                           | 122,743                         | 765              | 0.6              | 9.0           |                          |               |  |
| Cases                                              | 58,325                          | 411              | 0.7              | 10.5          | 578.79                   | 580.53        |  |
| Payments (\$ in millions)                          | \$33.8                          | (\$0.0)          | (0.1)            | 10.2          |                          |               |  |
| Zero Parent Families - persons                     | 397,792                         | 1,625            | 0.4              | 1.6           |                          |               |  |
| Children                                           | 397,792                         | 1,625            | 0.4              | 1.6           |                          |               |  |
| Cases.                                             | 203,348                         | 924              | 0.5              | 1.7           | 467.03                   | 466.95        |  |
| Payments (\$ in millions)                          | \$95.0                          | (\$0.0)          | (0.0)            | 1.7           | 107.00                   | 100.00        |  |
| All Other Families - persons                       | 630,872                         | 1,608            | 0.3              | 6.1           |                          |               |  |
|                                                    | 416,053                         | ,                | 0.3              |               |                          |               |  |
| Children                                           | 247,757                         | 581<br>744       | 0.1              | 5.6<br>7.6    | 518.40                   | 520.28        |  |
| Cases Payments (\$ in millions)                    | \$128.4                         | (\$0.7)          | (0.5)            | 7.3           | 310.40                   | 320.20        |  |
| TANF Timed-Out - persons                           | 102,210                         | 1,123            | 1.1              | 13.6          |                          |               |  |
| Children                                           | 74,090                          | 851              | 1.2              | 14.4          |                          |               |  |
| Cases                                              | 35,059                          | 375              | 1.1              | 12.7          | 555.43                   | 542.43        |  |
| Payments (\$ in millions)                          | \$19.5                          | \$0.3            | 1.7              | 15.3          | 000.10                   | 0 .20         |  |
| Safety Net - persons                               | 121,495                         | 251              | 0.2              | 3.0           |                          |               |  |
| Children                                           | 121,495                         | 251              | 0.2              | 3.0           |                          |               |  |
| Cases                                              | 50,840                          | 134              | 0.3              | 4.8           | 436.96                   | 439.64        |  |
|                                                    | \$22.2                          | (\$0.1)          | (0.3)            | 4.2           | +30.30                   | 700.07        |  |
| Payments (\$ in millions)                          |                                 | · ,              | ` /              |               |                          |               |  |
| Foster Care (FC) Program - children                | 66,012                          | 663              | 1.0              | (2.9)         |                          |               |  |
| Relative Home placements                           | 22,602                          | 237              | 1.1              | (0.5)         |                          |               |  |
| Foster Family Agency placements                    | 19,337                          | 110              | 0.6              | (4.8)         |                          |               |  |
| Foster Family Home placements                      | 6,379                           | 86               | 1.4              | (3.3)         |                          |               |  |
| Group Home placements                              | 9,007                           | 168              | 1.9              | (2.1)         |                          |               |  |
| Guardian Home placements                           | 7,265                           | 24               | 0.3              | (5.7)         |                          |               |  |
| Other/Unspecified Home placements                  | 1,186                           | 14               | 1.2              | (1.7)         |                          |               |  |
| Other Facility placements                          | 236                             | 24               | 11.3             | (7.8)         |                          |               |  |
| Supplemental Security Income/State Supplementary   |                                 |                  |                  |               |                          |               |  |
| Payment (SSI/SSP) - persons b/                     | 1,270,424                       | (496)            | (0.0)            | 1.7           |                          |               |  |
| Aged                                               | 360,437                         | (384)            | (0.1)            | 0.5           | 504.32                   | 507.59        |  |
| Blind                                              | 19,378                          | (62)             | (0.3)            | (0.7)         | 651.05                   | 655.04        |  |
| Disabled                                           | 890,609                         | (50)             | (0.0)            | 2.3           | 644.53                   | 642.87        |  |
| SSI/SSP payments (\$ in millions)                  | \$768.4                         | (\$4.9)          | (0.6)            | 1.9           |                          |               |  |
| General Relief (GR) - persons                      | 153,304                         | 4,713            | 3.2              | 8.5           | 216.21                   | 218.37        |  |
|                                                    | March<br>2011                   | February<br>2011 | March<br>2010    |               |                          |               |  |
| California unemployment rate (seasonally adjusted) | 12.0%                           | 12.1%            | 12.4%            |               |                          |               |  |
| California population on assistance c/             | 7.6                             | 7.6              | 7.4              |               |                          |               |  |
| Laboration of goodstates A                         |                                 |                  |                  |               |                          |               |  |