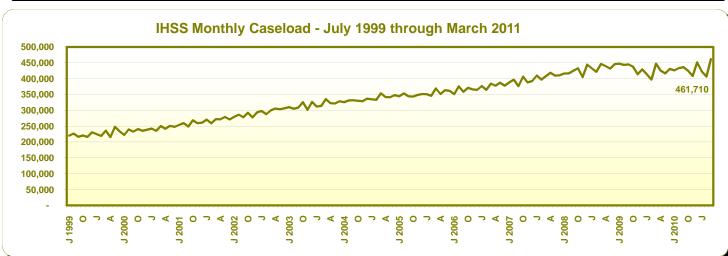

Monthly Caseload Trend Graphs with Current Month Value Displayed

Data available at: http://www.cdss.ca.gov/research/

Monthly Caseload Trend Graphs with Current Month Value Displayed

March 2011

October 3, 2011 March 2011

#### **Public Assistance Facts and Figures**

October 3, 2011 March 2011

|                                                        | Recipients |             |               |        | Average Monthly Benefits |           |  |
|--------------------------------------------------------|------------|-------------|---------------|--------|--------------------------|-----------|--|
|                                                        |            | Change from | Percent Chang | e from |                          |           |  |
| Programs                                               | March      | February    | February      | March  | March                    | March     |  |
|                                                        | 2011       | 2011        | 2011          | 2010   | 2011                     | 2010      |  |
|                                                        |            |             |               |        | \$ \$                    | <u> </u>  |  |
| CalFRESH and California Food Assistance Program (CFAP) |            |             |               |        | Average Benefit Pe       | er Person |  |
| Persons                                                | 3,707,777  | 51,541      | 1.4           | 13.5   | 147.73                   | 147.72    |  |
| Assistance: persons                                    | 934,548    | 2,837       | 0.3           | 10.7   |                          |           |  |
| households                                             | 365,144    | 2,027       | 0.6           | 9.7    |                          |           |  |
| Nonassistance: persons                                 | 2,773,229  | 48,704      | 1.8           | 14.5   |                          |           |  |
| households                                             | 1,263,429  | 33,009      | 2.7           | 18.2   |                          |           |  |
| Expenditures paid (\$ in millions)                     | \$547.7    | \$11.1      | 2.1           | 13.5   |                          |           |  |
| CalFRESH                                               |            |             |               |        |                          |           |  |
| Persons                                                | 3,669,962  | 50,907      | 1.4           | 13.5   | 148.02                   | 148.07    |  |
| Assistance: persons                                    | 927,649    | 2,779       | 0.3           | 10.8   |                          |           |  |
| households d/                                          | 363,108    | 2,002       | 0.6           | 9.7    |                          |           |  |
| Nonassistance: persons                                 | 2,742,313  | 48,128      | 1.8           | 14.5   |                          |           |  |
| households d/                                          | 1,250,374  | 32,643      | 2.7           | 18.2   |                          |           |  |
| Expenditures paid (\$ in millions)                     | \$543.2    | \$11.0      | 2.1           | 13.5   |                          |           |  |
| California Food Assistance Program (CFAP) e/           |            |             |               |        |                          |           |  |
| Persons                                                | 37,815     | 634         | 1.7           | 10.0   | 119.36                   | 114.41    |  |
| Assistance: persons                                    | 6,899      | 58          | 0.8           | 7.6    |                          |           |  |
| households f/                                          | 2,036      | 25          | 1.2           | 9.5    |                          |           |  |
| Nonassistance: persons                                 | 30,916     | 576         | 1.9           | 10.5   |                          |           |  |
| households f/                                          | 13,055     | 366         | 2.9           | 13.0   |                          |           |  |
| Expenditures paid (\$ in millions)                     | \$4.5      | \$0.1       | 3.2           | 14.7   |                          |           |  |
| In-Home Supportive Services (IHSS)                     |            |             |               |        | Average Cost Per         | r Person  |  |
| Persons receiving paid services                        | 461,710    | 55,505      | 13.7          | 3.2    | 904.97                   | 925.90    |  |
| Hours of service paid                                  | 39,106,191 | 3,988,483   | 11.4          | 0.2    | 334.07                   | 020.00    |  |
| Expenditures paid (\$ in millions)                     | \$417.8    | \$42.4      | 11.3          | 0.9    |                          |           |  |
| Experience paid (# iii iiiiiioiio)                     | ÷          | <b>↓</b> .= |               | 0.0    |                          |           |  |