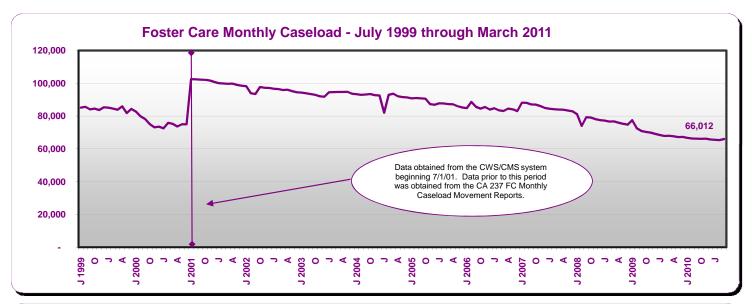

Monthly Caseload Trend Graphs with Current Month Value Displayed

Data available at: http://www.cdss.ca.gov/research/

Monthly Caseload Trend Graphs with Current Month Value Displayed

March 2011

October 3, 2011 March 2011

|                                                    | Recipients                      |                  |                  |               | Average Monthly Benefits |               |  |
|----------------------------------------------------|---------------------------------|------------------|------------------|---------------|--------------------------|---------------|--|
| _                                                  | Change from Percent Change from |                  |                  | e from        | <u> </u>                 |               |  |
| Programs                                           | March<br>2011                   | February<br>2011 | February<br>2011 | March<br>2010 | March<br>2011            | March<br>2010 |  |
| California Work Opportunity and                    |                                 |                  |                  |               | \$ \$                    |               |  |
| Responsibility to Kids (CalWORKs) - persons a/     | 1,470,514                       | 5,401            | 0.4              | 5.4           |                          |               |  |
| Children                                           | 1,132,173                       | 4,073            | 0.4              | 4.7           |                          |               |  |
| Cases                                              | 595,329                         | 2,588            | 0.4              | 5.8           | 501.99                   | 501.25        |  |
| CalWORKs payments (\$ in millions)                 | \$298.8                         | (\$0.4)          | (0.1)            | 6.0           |                          |               |  |
| Two Parent Families - persons                      | 218,145                         | 794              | 0.4              | 8.2           |                          |               |  |
| Children                                           | 122,743                         | 765              | 0.6              | 9.0           |                          |               |  |
| Cases                                              | 58,325                          | 411              | 0.7              | 10.5          | 578.79                   | 580.53        |  |
| Payments (\$ in millions)                          | \$33.8                          | (\$0.0)          | (0.1)            | 10.2          |                          |               |  |
| Zero Parent Families - persons                     | 397,792                         | 1,625            | 0.4              | 1.6           |                          |               |  |
| Children                                           | 397,792                         | 1,625            | 0.4              | 1.6           |                          |               |  |
| Cases.                                             | 203,348                         | 924              | 0.5              | 1.7           | 467.03                   | 466.95        |  |
| Payments (\$ in millions)                          | \$95.0                          | (\$0.0)          | (0.0)            | 1.7           | 107.00                   | 100.00        |  |
| All Other Families - persons                       | 630,872                         | 1,608            | 0.3              | 6.1           |                          |               |  |
|                                                    | 416,053                         | ,                | 0.3              |               |                          |               |  |
| Children                                           | 247,757                         | 581<br>744       | 0.1              | 5.6<br>7.6    | 518.40                   | 520.28        |  |
| Cases Payments (\$ in millions)                    | \$128.4                         | (\$0.7)          | (0.5)            | 7.3           | 310.40                   | 320.20        |  |
| TANF Timed-Out - persons                           | 102,210                         | 1,123            | 1.1              | 13.6          |                          |               |  |
| Children                                           | 74,090                          | 851              | 1.2              | 14.4          |                          |               |  |
| Cases                                              | 35,059                          | 375              | 1.1              | 12.7          | 555.43                   | 542.43        |  |
| Payments (\$ in millions)                          | \$19.5                          | \$0.3            | 1.7              | 15.3          | 000.10                   | 0 .20         |  |
| Safety Net - persons                               | 121,495                         | 251              | 0.2              | 3.0           |                          |               |  |
| Children                                           | 121,495                         | 251              | 0.2              | 3.0           |                          |               |  |
| Cases                                              | 50,840                          | 134              | 0.3              | 4.8           | 436.96                   | 439.64        |  |
|                                                    | \$22.2                          | (\$0.1)          | (0.3)            | 4.2           | +30.30                   | 700.07        |  |
| Payments (\$ in millions)                          |                                 | · ,              | ` /              |               |                          |               |  |
| Foster Care (FC) Program - children                | 66,012                          | 663              | 1.0              | (2.9)         |                          |               |  |
| Relative Home placements                           | 22,602                          | 237              | 1.1              | (0.5)         |                          |               |  |
| Foster Family Agency placements                    | 19,337                          | 110              | 0.6              | (4.8)         |                          |               |  |
| Foster Family Home placements                      | 6,379                           | 86               | 1.4              | (3.3)         |                          |               |  |
| Group Home placements                              | 9,007                           | 168              | 1.9              | (2.1)         |                          |               |  |
| Guardian Home placements                           | 7,265                           | 24               | 0.3              | (5.7)         |                          |               |  |
| Other/Unspecified Home placements                  | 1,186                           | 14               | 1.2              | (1.7)         |                          |               |  |
| Other Facility placements                          | 236                             | 24               | 11.3             | (7.8)         |                          |               |  |
| Supplemental Security Income/State Supplementary   |                                 |                  |                  |               |                          |               |  |
| Payment (SSI/SSP) - persons b/                     | 1,270,424                       | (496)            | (0.0)            | 1.7           |                          |               |  |
| Aged                                               | 360,437                         | (384)            | (0.1)            | 0.5           | 504.32                   | 507.59        |  |
| Blind                                              | 19,378                          | (62)             | (0.3)            | (0.7)         | 651.05                   | 655.04        |  |
| Disabled                                           | 890,609                         | (50)             | (0.0)            | 2.3           | 644.53                   | 642.87        |  |
| SSI/SSP payments (\$ in millions)                  | \$768.4                         | (\$4.9)          | (0.6)            | 1.9           |                          |               |  |
| General Relief (GR) - persons                      | 153,304                         | 4,713            | 3.2              | 8.5           | 216.21                   | 218.37        |  |
|                                                    | March<br>2011                   | February<br>2011 | March<br>2010    |               |                          |               |  |
| California unemployment rate (seasonally adjusted) | 12.0%                           | 12.1%            | 12.4%            |               |                          |               |  |
| California population on assistance c/             | 7.6                             | 7.6              | 7.4              |               |                          |               |  |
| Laboration of goodstates A                         |                                 |                  |                  |               |                          |               |  |