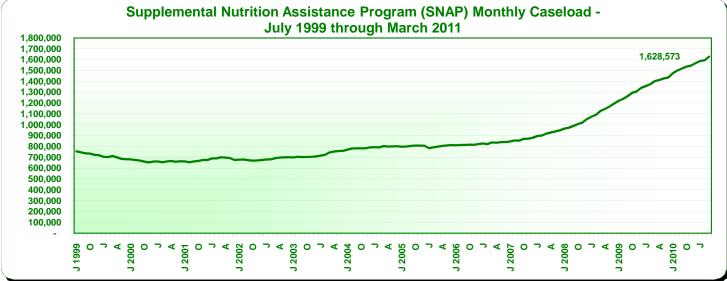

Monthly Caseload Trend Graphs with Current Month Value Displayed

Data available at: http://www.cdss.ca.gov/research/

Monthly Caseload Trend Graphs with Current Month Value Displayed

March 2011

October 3, 2011 March 2011

#### **Public Assistance Facts and Figures**

October 3, 2011 March 2011

|                                                        | Recipients |             |               |        | Average Monthly Benefits |           |  |
|--------------------------------------------------------|------------|-------------|---------------|--------|--------------------------|-----------|--|
|                                                        |            | Change from | Percent Chang | e from |                          |           |  |
| Programs                                               | March      | February    | February      | March  | March                    | March     |  |
|                                                        | 2011       | 2011        | 2011          | 2010   | 2011                     | 2010      |  |
|                                                        |            |             |               |        | \$ \$                    | <u> </u>  |  |
| CalFRESH and California Food Assistance Program (CFAP) |            |             |               |        | Average Benefit Pe       | er Person |  |
| Persons                                                | 3,707,777  | 51,541      | 1.4           | 13.5   | 147.73                   | 147.72    |  |
| Assistance: persons                                    | 934,548    | 2,837       | 0.3           | 10.7   |                          |           |  |
| households                                             | 365,144    | 2,027       | 0.6           | 9.7    |                          |           |  |
| Nonassistance: persons                                 | 2,773,229  | 48,704      | 1.8           | 14.5   |                          |           |  |
| households                                             | 1,263,429  | 33,009      | 2.7           | 18.2   |                          |           |  |
| Expenditures paid (\$ in millions)                     | \$547.7    | \$11.1      | 2.1           | 13.5   |                          |           |  |
| CalFRESH                                               |            |             |               |        |                          |           |  |
| Persons                                                | 3,669,962  | 50,907      | 1.4           | 13.5   | 148.02                   | 148.07    |  |
| Assistance: persons                                    | 927,649    | 2,779       | 0.3           | 10.8   |                          |           |  |
| households d/                                          | 363,108    | 2,002       | 0.6           | 9.7    |                          |           |  |
| Nonassistance: persons                                 | 2,742,313  | 48,128      | 1.8           | 14.5   |                          |           |  |
| households d/                                          | 1,250,374  | 32,643      | 2.7           | 18.2   |                          |           |  |
| Expenditures paid (\$ in millions)                     | \$543.2    | \$11.0      | 2.1           | 13.5   |                          |           |  |
| California Food Assistance Program (CFAP) e/           |            |             |               |        |                          |           |  |
| Persons                                                | 37,815     | 634         | 1.7           | 10.0   | 119.36                   | 114.41    |  |
| Assistance: persons                                    | 6,899      | 58          | 0.8           | 7.6    |                          |           |  |
| households f/                                          | 2,036      | 25          | 1.2           | 9.5    |                          |           |  |
| Nonassistance: persons                                 | 30,916     | 576         | 1.9           | 10.5   |                          |           |  |
| households f/                                          | 13,055     | 366         | 2.9           | 13.0   |                          |           |  |
| Expenditures paid (\$ in millions)                     | \$4.5      | \$0.1       | 3.2           | 14.7   |                          |           |  |
| In-Home Supportive Services (IHSS)                     |            |             |               |        | Average Cost Per         | r Person  |  |
| Persons receiving paid services                        | 461,710    | 55,505      | 13.7          | 3.2    | 904.97                   | 925.90    |  |
| Hours of service paid                                  | 39,106,191 | 3,988,483   | 11.4          | 0.2    | 334.07                   | 020.00    |  |
| Expenditures paid (\$ in millions)                     | \$417.8    | \$42.4      | 11.3          | 0.9    |                          |           |  |
| Experience paid (# iii iiiiiioiio)                     | ÷          | <b>↓</b> .= |               | 0.0    |                          |           |  |