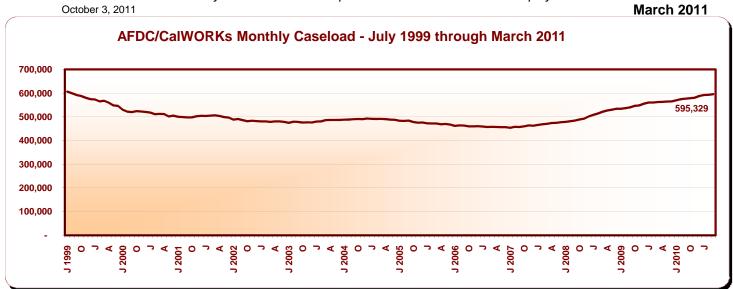

Monthly Caseload Trend Graphs with Current Month Value Displayed

Data available at: http://www.cdss.ca.gov/research/

Monthly Caseload Trend Graphs with Current Month Value Displayed

March 2011

October 3, 2011 March 2011

|                                                    | Recipients                      |                  |                  |               | Average Monthly Benefits |               |  |
|----------------------------------------------------|---------------------------------|------------------|------------------|---------------|--------------------------|---------------|--|
| _                                                  | Change from Percent Change from |                  |                  | e from        | <u> </u>                 |               |  |
| Programs                                           | March<br>2011                   | February<br>2011 | February<br>2011 | March<br>2010 | March<br>2011            | March<br>2010 |  |
| California Work Opportunity and                    |                                 |                  |                  |               | \$ \$                    |               |  |
| Responsibility to Kids (CalWORKs) - persons a/     | 1,470,514                       | 5,401            | 0.4              | 5.4           |                          |               |  |
| Children                                           | 1,132,173                       | 4,073            | 0.4              | 4.7           |                          |               |  |
| Cases                                              | 595,329                         | 2,588            | 0.4              | 5.8           | 501.99                   | 501.25        |  |
| CalWORKs payments (\$ in millions)                 | \$298.8                         | (\$0.4)          | (0.1)            | 6.0           |                          |               |  |
| Two Parent Families - persons                      | 218,145                         | 794              | 0.4              | 8.2           |                          |               |  |
| Children                                           | 122,743                         | 765              | 0.6              | 9.0           |                          |               |  |
| Cases                                              | 58,325                          | 411              | 0.7              | 10.5          | 578.79                   | 580.53        |  |
| Payments (\$ in millions)                          | \$33.8                          | (\$0.0)          | (0.1)            | 10.2          |                          |               |  |
| Zero Parent Families - persons                     | 397,792                         | 1,625            | 0.4              | 1.6           |                          |               |  |
| Children                                           | 397,792                         | 1,625            | 0.4              | 1.6           |                          |               |  |
| Cases.                                             | 203,348                         | 924              | 0.5              | 1.7           | 467.03                   | 466.95        |  |
| Payments (\$ in millions)                          | \$95.0                          | (\$0.0)          | (0.0)            | 1.7           | 107.00                   | 100.00        |  |
| All Other Families - persons                       | 630,872                         | 1,608            | 0.3              | 6.1           |                          |               |  |
|                                                    | 416,053                         | ,                | 0.3              |               |                          |               |  |
| Children                                           | 247,757                         | 581<br>744       | 0.1              | 5.6<br>7.6    | 518.40                   | 520.28        |  |
| Cases Payments (\$ in millions)                    | \$128.4                         | (\$0.7)          | (0.5)            | 7.3           | 310.40                   | 320.20        |  |
| TANF Timed-Out - persons                           | 102,210                         | 1,123            | 1.1              | 13.6          |                          |               |  |
| Children                                           | 74,090                          | 851              | 1.2              | 14.4          |                          |               |  |
| Cases                                              | 35,059                          | 375              | 1.1              | 12.7          | 555.43                   | 542.43        |  |
| Payments (\$ in millions)                          | \$19.5                          | \$0.3            | 1.7              | 15.3          | 000.10                   | 0 .20         |  |
| Safety Net - persons                               | 121,495                         | 251              | 0.2              | 3.0           |                          |               |  |
| Children                                           | 121,495                         | 251              | 0.2              | 3.0           |                          |               |  |
| Cases                                              | 50,840                          | 134              | 0.3              | 4.8           | 436.96                   | 439.64        |  |
|                                                    | \$22.2                          | (\$0.1)          | (0.3)            | 4.2           | +30.30                   | 700.07        |  |
| Payments (\$ in millions)                          |                                 | · ,              | ` /              |               |                          |               |  |
| Foster Care (FC) Program - children                | 66,012                          | 663              | 1.0              | (2.9)         |                          |               |  |
| Relative Home placements                           | 22,602                          | 237              | 1.1              | (0.5)         |                          |               |  |
| Foster Family Agency placements                    | 19,337                          | 110              | 0.6              | (4.8)         |                          |               |  |
| Foster Family Home placements                      | 6,379                           | 86               | 1.4              | (3.3)         |                          |               |  |
| Group Home placements                              | 9,007                           | 168              | 1.9              | (2.1)         |                          |               |  |
| Guardian Home placements                           | 7,265                           | 24               | 0.3              | (5.7)         |                          |               |  |
| Other/Unspecified Home placements                  | 1,186                           | 14               | 1.2              | (1.7)         |                          |               |  |
| Other Facility placements                          | 236                             | 24               | 11.3             | (7.8)         |                          |               |  |
| Supplemental Security Income/State Supplementary   |                                 |                  |                  |               |                          |               |  |
| Payment (SSI/SSP) - persons b/                     | 1,270,424                       | (496)            | (0.0)            | 1.7           |                          |               |  |
| Aged                                               | 360,437                         | (384)            | (0.1)            | 0.5           | 504.32                   | 507.59        |  |
| Blind                                              | 19,378                          | (62)             | (0.3)            | (0.7)         | 651.05                   | 655.04        |  |
| Disabled                                           | 890,609                         | (50)             | (0.0)            | 2.3           | 644.53                   | 642.87        |  |
| SSI/SSP payments (\$ in millions)                  | \$768.4                         | (\$4.9)          | (0.6)            | 1.9           |                          |               |  |
| General Relief (GR) - persons                      | 153,304                         | 4,713            | 3.2              | 8.5           | 216.21                   | 218.37        |  |
|                                                    | March<br>2011                   | February<br>2011 | March<br>2010    |               |                          |               |  |
| California unemployment rate (seasonally adjusted) | 12.0%                           | 12.1%            | 12.4%            |               |                          |               |  |
| California population on assistance c/             | 7.6                             | 7.6              | 7.4              |               |                          |               |  |
| Laboration of goodstates A                         |                                 |                  |                  |               |                          |               |  |