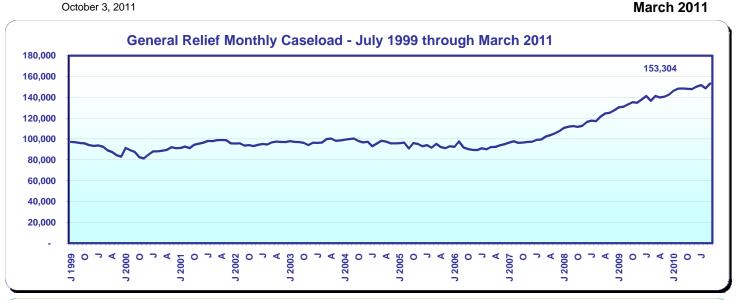

Monthly Caseload Trend Graphs with Current Month Value Displayed

Data available at: http://www.cdss.ca.gov/research/

Monthly Caseload Trend Graphs with Current Month Value Displayed

March 2011

October 3, 2011 March 2011

|                                                    | Recipients                      |                  |                  |               | Average Monthly Benefits |               |  |
|----------------------------------------------------|---------------------------------|------------------|------------------|---------------|--------------------------|---------------|--|
| _                                                  | Change from Percent Change from |                  |                  | e from        | <u> </u>                 |               |  |
| Programs                                           | March<br>2011                   | February<br>2011 | February<br>2011 | March<br>2010 | March<br>2011            | March<br>2010 |  |
| California Work Opportunity and                    |                                 |                  |                  |               | \$ \$                    |               |  |
| Responsibility to Kids (CalWORKs) - persons a/     | 1,470,514                       | 5,401            | 0.4              | 5.4           |                          |               |  |
| Children                                           | 1,132,173                       | 4,073            | 0.4              | 4.7           |                          |               |  |
| Cases                                              | 595,329                         | 2,588            | 0.4              | 5.8           | 501.99                   | 501.25        |  |
| CalWORKs payments (\$ in millions)                 | \$298.8                         | (\$0.4)          | (0.1)            | 6.0           |                          |               |  |
| Two Parent Families - persons                      | 218,145                         | 794              | 0.4              | 8.2           |                          |               |  |
| Children                                           | 122,743                         | 765              | 0.6              | 9.0           |                          |               |  |
| Cases                                              | 58,325                          | 411              | 0.7              | 10.5          | 578.79                   | 580.53        |  |
| Payments (\$ in millions)                          | \$33.8                          | (\$0.0)          | (0.1)            | 10.2          |                          |               |  |
| Zero Parent Families - persons                     | 397,792                         | 1,625            | 0.4              | 1.6           |                          |               |  |
| Children                                           | 397,792                         | 1,625            | 0.4              | 1.6           |                          |               |  |
| Cases.                                             | 203,348                         | 924              | 0.5              | 1.7           | 467.03                   | 466.95        |  |
| Payments (\$ in millions)                          | \$95.0                          | (\$0.0)          | (0.0)            | 1.7           | 107.00                   | 100.00        |  |
| All Other Families - persons                       | 630,872                         | 1,608            | 0.3              | 6.1           |                          |               |  |
|                                                    | 416,053                         | ,                | 0.3              |               |                          |               |  |
| Children                                           | 247,757                         | 581<br>744       | 0.1              | 5.6<br>7.6    | 518.40                   | 520.28        |  |
| Cases Payments (\$ in millions)                    | \$128.4                         | (\$0.7)          | (0.5)            | 7.3           | 310.40                   | 320.20        |  |
| TANF Timed-Out - persons                           | 102,210                         | 1,123            | 1.1              | 13.6          |                          |               |  |
| Children                                           | 74,090                          | 851              | 1.2              | 14.4          |                          |               |  |
| Cases                                              | 35,059                          | 375              | 1.1              | 12.7          | 555.43                   | 542.43        |  |
| Payments (\$ in millions)                          | \$19.5                          | \$0.3            | 1.7              | 15.3          | 000.10                   | 0 .20         |  |
| Safety Net - persons                               | 121,495                         | 251              | 0.2              | 3.0           |                          |               |  |
| Children                                           | 121,495                         | 251              | 0.2              | 3.0           |                          |               |  |
| Cases                                              | 50,840                          | 134              | 0.3              | 4.8           | 436.96                   | 439.64        |  |
|                                                    | \$22.2                          | (\$0.1)          | (0.3)            | 4.2           | +30.30                   | 700.07        |  |
| Payments (\$ in millions)                          |                                 | · ,              | ` /              |               |                          |               |  |
| Foster Care (FC) Program - children                | 66,012                          | 663              | 1.0              | (2.9)         |                          |               |  |
| Relative Home placements                           | 22,602                          | 237              | 1.1              | (0.5)         |                          |               |  |
| Foster Family Agency placements                    | 19,337                          | 110              | 0.6              | (4.8)         |                          |               |  |
| Foster Family Home placements                      | 6,379                           | 86               | 1.4              | (3.3)         |                          |               |  |
| Group Home placements                              | 9,007                           | 168              | 1.9              | (2.1)         |                          |               |  |
| Guardian Home placements                           | 7,265                           | 24               | 0.3              | (5.7)         |                          |               |  |
| Other/Unspecified Home placements                  | 1,186                           | 14               | 1.2              | (1.7)         |                          |               |  |
| Other Facility placements                          | 236                             | 24               | 11.3             | (7.8)         |                          |               |  |
| Supplemental Security Income/State Supplementary   |                                 |                  |                  |               |                          |               |  |
| Payment (SSI/SSP) - persons b/                     | 1,270,424                       | (496)            | (0.0)            | 1.7           |                          |               |  |
| Aged                                               | 360,437                         | (384)            | (0.1)            | 0.5           | 504.32                   | 507.59        |  |
| Blind                                              | 19,378                          | (62)             | (0.3)            | (0.7)         | 651.05                   | 655.04        |  |
| Disabled                                           | 890,609                         | (50)             | (0.0)            | 2.3           | 644.53                   | 642.87        |  |
| SSI/SSP payments (\$ in millions)                  | \$768.4                         | (\$4.9)          | (0.6)            | 1.9           |                          |               |  |
| General Relief (GR) - persons                      | 153,304                         | 4,713            | 3.2              | 8.5           | 216.21                   | 218.37        |  |
|                                                    | March<br>2011                   | February<br>2011 | March<br>2010    |               |                          |               |  |
| California unemployment rate (seasonally adjusted) | 12.0%                           | 12.1%            | 12.4%            |               |                          |               |  |
| California population on assistance c/             | 7.6                             | 7.6              | 7.4              |               |                          |               |  |
| Laboration of goodstates A                         |                                 |                  |                  |               |                          |               |  |