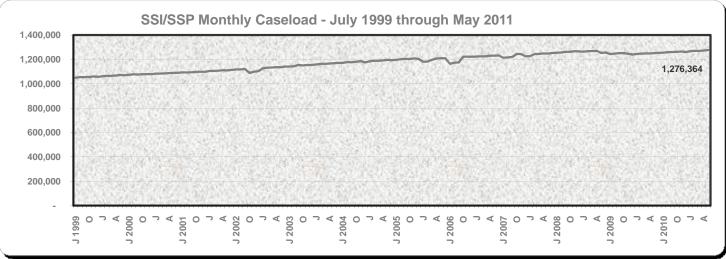

Monthly Caseload Trend Graphs with Current Month Value Displayed

Data available at: http://www.cdss.ca.gov/research/

Monthly Caseload Trend Graphs with Current Month Value Displayed

May 2011

October 3, 2011 May 2011

|                                                    | Recipients         |               |                |                 | Average Monthly Benefits |                 |
|----------------------------------------------------|--------------------|---------------|----------------|-----------------|--------------------------|-----------------|
| _                                                  |                    | Change from   | Percent Change | e from          |                          |                 |
| Programs                                           | <i>May</i><br>2011 | April 2011    | April<br>2011  | <i>May</i> 2010 | <i>May</i><br>2011       | <i>May</i> 2010 |
| California Work Opportunity and                    |                    |               |                | ,               | \$ \$                    |                 |
| Responsibility to Kids (CalWORKs) - persons a/     | 1,476,069          | 4,373         | 0.3            | 5.7             |                          |                 |
| Children                                           | 1,137,297          | 2,614         | 0.2            | 5.1             |                          |                 |
| Cases                                              | 597,671            | 1,364         | 0.2            | 5.8             | 504.89                   | 499.71          |
| CalWORKs payments (\$ in millions)                 | \$301.7            | \$2.8         | 0.9            | 6.9             |                          |                 |
| Two Parent Families - persons                      | 218,893            | 810           | 0.4            | 8.0             |                          |                 |
| Children                                           | 123,406            | 535           | 0.4            | 8.5             |                          |                 |
| Cases                                              | 58,593             | 247           | 0.4            | 9.7             | 583.12                   | 577.65          |
| Payments (\$ in millions)                          | \$34.2             | \$0.3         | 0.8            | 10.7            | 000.12                   | 0               |
| Zero Parent Families - persons                     | 397,635            | (1,341)       | (0.3)          | 2.3             |                          |                 |
| Children                                           | 397,635            | (1,341)       | (0.3)          | 2.3             |                          |                 |
|                                                    | •                  | , ,           | `              | 1.9             | 464.65                   | 468.60          |
| Cases                                              | 202,811<br>\$94.2  | (875)         | (0.4)          | 1.9             | 404.00                   | 400.00          |
| Payments (\$ in millions)                          | -                  | (\$0.4)       | (0.4)          |                 |                          |                 |
| All Other Families - persons                       | 631,821            | 2,844         | 0.5            | 6.2             |                          |                 |
| Children                                           | 417,487            | 1,847         | 0.4            | 5.7             |                          |                 |
| Cases                                              | 248,934            | 1,204         | 0.5            | 7.5             | 524.54                   | 514.81          |
| Payments (\$ in millions)                          | \$130.6            | \$2.1         | 1.6            | 9.5             |                          |                 |
| TANF Timed-Out - persons                           | 105,783            | 1,837         | 1.8            | 15.5            |                          |                 |
| Children                                           | 76,832             | 1,350         | 1.8            | 15.9            | 500.00                   | E 4 4 00        |
| Cases                                              | 36,140<br>\$20.6   | 598<br>\$0.7  | 1.7<br>3.5     | 14.0<br>19.1    | 568.93                   | 544.38          |
| Payments (\$ in millions)                          |                    |               |                |                 |                          |                 |
| Safety Net - persons                               | 121,937            | 223           | 0.2            | 2.8             |                          |                 |
| Children                                           | 121,937            | 223           | 0.2            | 2.8             |                          |                 |
| Cases                                              | 51,193             | 190           | 0.4            | 4.6             | 434.01                   | 440.77          |
| Payments (\$ in millions)                          | \$22.2             | \$0.1         | 0.6            | 3.0             |                          |                 |
| Foster Care (FC) Program - children                | 65,712             | (43)          | (0.1)          | (2.2)           |                          |                 |
| Relative Home placements                           | 22,692             | 107           | 0.5            | 1.3             |                          |                 |
| Foster Family Agency placements                    | 19,085             | (132)         | (0.7)          | (5.0)           |                          |                 |
| Foster Family Home placements                      | 6,314              | 12            | 0.2            | (3.0)           |                          |                 |
| Group Home placements                              | 8,961              | (46)          | (0.5)          | (1.0)           |                          |                 |
| Guardian Home placements                           | 7,233              | 11            | 0.2            | (5.7)           |                          |                 |
| Other/Unspecified Home placements                  | 1,171              | (2)           | (0.2)          | (3.5)           |                          |                 |
| Other Facility placements                          | 256                | 7             | 2.8            | 2.0             |                          |                 |
| Supplemental Security Income/State Supplementary   |                    |               |                |                 |                          |                 |
| Payment (SSI/SSP) - persons b/                     | 1,276,364          | 3,324         | 0.3            | 1.9             |                          |                 |
| Aged                                               | 360,476            | (241)         | (0.1)          | 0.3             | 505.30                   | 507.72          |
| Blind                                              | 19,393             | (3)           | (0.0)          | (0.4)           | 655.03                   | 650.00          |
| Disabled                                           | 896,495            | 3,568         | 0.4            | 2.7             | 650.71                   | 640.44          |
| SSI/SSP payments (\$ in millions)                  | \$778.2            | \$8.7         | 1.1            | 3.2             |                          |                 |
| General Relief (GR) - persons                      | 153,116            | 128           | 0.1            | 8.9             | 216.40                   | 213.05          |
|                                                    | May<br>2011        | April<br>2011 | May<br>2010    |                 |                          |                 |
| California unemployment rate (seasonally adjusted) | 11.7%              | 11.8%         | 12.4%          |                 |                          |                 |
| California population on assistance c/             | 7.6                | 7.6           | 7.4            |                 |                          |                 |
| - Camerina population on accidence of              | 7.0                | 1.0           | 1.7            |                 |                          |                 |