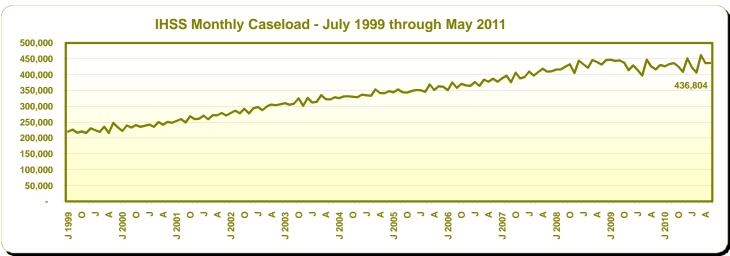

Monthly Caseload Trend Graphs with Current Month Value Displayed

Data available at: http://www.cdss.ca.gov/research/

Monthly Caseload Trend Graphs with Current Month Value Displayed

May 2011

October 3, 2011 May 2011

October 3, 2011 May 2011

|                                    |                                           | Recipients |             |                |      | Average Monthly Benefits |          |
|------------------------------------|-------------------------------------------|------------|-------------|----------------|------|--------------------------|----------|
|                                    | _                                         |            | Change from | Percent Change | from | -                        |          |
|                                    | Programs                                  | May        | April       | April          | May  | May                      | May      |
|                                    |                                           | 2011       | 2011        | 2011           | 2010 | 2011                     | 2010     |
| 0.1505011                          | 0.11/                                     |            |             |                |      | \$ \$                    | _        |
|                                    | California Food Assistance Program (CFAP) |            |             |                |      | Average Benefit P        |          |
| Persons                            |                                           | 3,764,593  | 47,284      | 1.3            | 13.3 | 147.38                   | 146.56   |
| Assistance:                        | persons                                   | 936,230    | 1,614       | 0.2            | 8.1  |                          |          |
|                                    | households                                | 365,710    | 503         | 0.1            | 7.7  |                          |          |
| Nonassistance                      | : persons                                 | 2,828,363  | 45,670      | 1.6            | 15.1 |                          |          |
|                                    | households                                | 1,291,800  | 25,691      | 2.0            | 18.7 |                          |          |
| Expenditures p                     | aid (\$ in millions)                      | \$554.8    | \$9.0       | 1.7            | 13.9 |                          |          |
| CalFRESH                           |                                           |            |             |                |      |                          |          |
| Persons                            |                                           | 3,727,005  | 47,334      | 1.3            | 13.3 | 147.64                   | 146.90   |
| Assistance:                        | persons                                   | 929,344    | 1,660       | 0.2            | 8.2  |                          |          |
|                                    | households d/                             | 363,677    | 522         | 0.1            | 7.7  |                          |          |
| Nonassistance                      | : persons                                 | 2,797,661  | 45,674      | 1.7            | 15.2 |                          |          |
|                                    | households d/                             | 1,278,831  | 25,650      | 2.0            | 18.8 |                          |          |
| Expenditures p                     | aid (\$ in millions)                      | \$550.3    | \$8.9       | 1.6            | 13.9 |                          |          |
| California Food                    | Assistance Program (CFAP) e/              |            |             |                |      |                          |          |
| Persons                            |                                           | 37,588     | (50)        | (0.1)          | 7.8  | 121.10                   | 114.71   |
| Assistance:                        | persons                                   | 6,886      | (46)        | (0.7)          | 4.5  |                          |          |
|                                    | households f/                             | 2,033      | (19)        | (0.9)          | 5.6  |                          |          |
| Nonassistance                      | : persons                                 | 30,702     | (4)         | (0.0)          | 8.6  |                          |          |
|                                    | households f/                             | 12,969     | 41          | 0.3            | 11.3 |                          |          |
| Expenditures p                     | aid (\$ in millions)                      | \$4.6      | \$0.1       | 2.6            | 13.8 |                          |          |
| In-Home Supportive Services (IHSS) |                                           |            |             |                |      | Average Cost Pe          | r Person |
| • • •                              | ing paid services                         | 436.804    | 556         | 0.1            | 4.9  | 901.75                   | 925.33   |
|                                    | e paid                                    | 36,734,383 | 141.724     | 0.4            | 1.4  |                          | 323.30   |
|                                    | aid (\$ in millions)                      | \$393.9    | \$2.0       | 0.5            | 2.2  |                          |          |