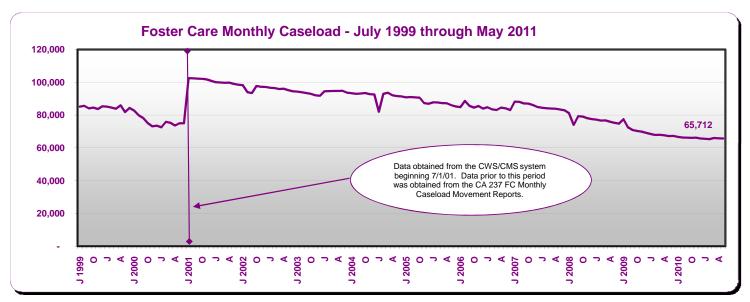

Monthly Caseload Trend Graphs with Current Month Value Displayed

Data available at: http://www.cdss.ca.gov/research/

Monthly Caseload Trend Graphs with Current Month Value Displayed

May 2011

October 3, 2011 May 2011

|                                                    | Recipients         |               |                |                 | Average Monthly Benefits |                 |
|----------------------------------------------------|--------------------|---------------|----------------|-----------------|--------------------------|-----------------|
| _                                                  |                    | Change from   | Percent Change | e from          |                          |                 |
| Programs                                           | <i>May</i><br>2011 | April 2011    | April<br>2011  | <i>May</i> 2010 | <i>May</i><br>2011       | <i>May</i> 2010 |
| California Work Opportunity and                    |                    |               |                | ,               | \$ \$                    |                 |
| Responsibility to Kids (CalWORKs) - persons a/     | 1,476,069          | 4,373         | 0.3            | 5.7             |                          |                 |
| Children                                           | 1,137,297          | 2,614         | 0.2            | 5.1             |                          |                 |
| Cases                                              | 597,671            | 1,364         | 0.2            | 5.8             | 504.89                   | 499.71          |
| CalWORKs payments (\$ in millions)                 | \$301.7            | \$2.8         | 0.9            | 6.9             |                          |                 |
| Two Parent Families - persons                      | 218,893            | 810           | 0.4            | 8.0             |                          |                 |
| Children                                           | 123,406            | 535           | 0.4            | 8.5             |                          |                 |
| Cases                                              | 58,593             | 247           | 0.4            | 9.7             | 583.12                   | 577.65          |
| Payments (\$ in millions)                          | \$34.2             | \$0.3         | 0.8            | 10.7            | 000.12                   | 0               |
| Zero Parent Families - persons                     | 397,635            | (1,341)       | (0.3)          | 2.3             |                          |                 |
| Children                                           | 397,635            | (1,341)       | (0.3)          | 2.3             |                          |                 |
|                                                    | •                  | , ,           | `              | 1.9             | 464.65                   | 468.60          |
| Cases                                              | 202,811<br>\$94.2  | (875)         | (0.4)          | 1.9             | 404.00                   | 400.00          |
| Payments (\$ in millions)                          | -                  | (\$0.4)       | (0.4)          |                 |                          |                 |
| All Other Families - persons                       | 631,821            | 2,844         | 0.5            | 6.2             |                          |                 |
| Children                                           | 417,487            | 1,847         | 0.4            | 5.7             |                          |                 |
| Cases                                              | 248,934            | 1,204         | 0.5            | 7.5             | 524.54                   | 514.81          |
| Payments (\$ in millions)                          | \$130.6            | \$2.1         | 1.6            | 9.5             |                          |                 |
| TANF Timed-Out - persons                           | 105,783            | 1,837         | 1.8            | 15.5            |                          |                 |
| Children                                           | 76,832             | 1,350         | 1.8            | 15.9            | 500.00                   | E 4 4 00        |
| Cases                                              | 36,140<br>\$20.6   | 598<br>\$0.7  | 1.7<br>3.5     | 14.0<br>19.1    | 568.93                   | 544.38          |
| Payments (\$ in millions)                          |                    |               |                |                 |                          |                 |
| Safety Net - persons                               | 121,937            | 223           | 0.2            | 2.8             |                          |                 |
| Children                                           | 121,937            | 223           | 0.2            | 2.8             |                          |                 |
| Cases                                              | 51,193             | 190           | 0.4            | 4.6             | 434.01                   | 440.77          |
| Payments (\$ in millions)                          | \$22.2             | \$0.1         | 0.6            | 3.0             |                          |                 |
| Foster Care (FC) Program - children                | 65,712             | (43)          | (0.1)          | (2.2)           |                          |                 |
| Relative Home placements                           | 22,692             | 107           | 0.5            | 1.3             |                          |                 |
| Foster Family Agency placements                    | 19,085             | (132)         | (0.7)          | (5.0)           |                          |                 |
| Foster Family Home placements                      | 6,314              | 12            | 0.2            | (3.0)           |                          |                 |
| Group Home placements                              | 8,961              | (46)          | (0.5)          | (1.0)           |                          |                 |
| Guardian Home placements                           | 7,233              | 11            | 0.2            | (5.7)           |                          |                 |
| Other/Unspecified Home placements                  | 1,171              | (2)           | (0.2)          | (3.5)           |                          |                 |
| Other Facility placements                          | 256                | 7             | 2.8            | 2.0             |                          |                 |
| Supplemental Security Income/State Supplementary   |                    |               |                |                 |                          |                 |
| Payment (SSI/SSP) - persons b/                     | 1,276,364          | 3,324         | 0.3            | 1.9             |                          |                 |
| Aged                                               | 360,476            | (241)         | (0.1)          | 0.3             | 505.30                   | 507.72          |
| Blind                                              | 19,393             | (3)           | (0.0)          | (0.4)           | 655.03                   | 650.00          |
| Disabled                                           | 896,495            | 3,568         | 0.4            | 2.7             | 650.71                   | 640.44          |
| SSI/SSP payments (\$ in millions)                  | \$778.2            | \$8.7         | 1.1            | 3.2             |                          |                 |
| General Relief (GR) - persons                      | 153,116            | 128           | 0.1            | 8.9             | 216.40                   | 213.05          |
|                                                    | May<br>2011        | April<br>2011 | May<br>2010    |                 |                          |                 |
| California unemployment rate (seasonally adjusted) | 11.7%              | 11.8%         | 12.4%          |                 |                          |                 |
| California population on assistance c/             | 7.6                | 7.6           | 7.4            |                 |                          |                 |
| - Camerina population on accidence of              | 7.0                | 1.0           | 1.7            |                 |                          |                 |