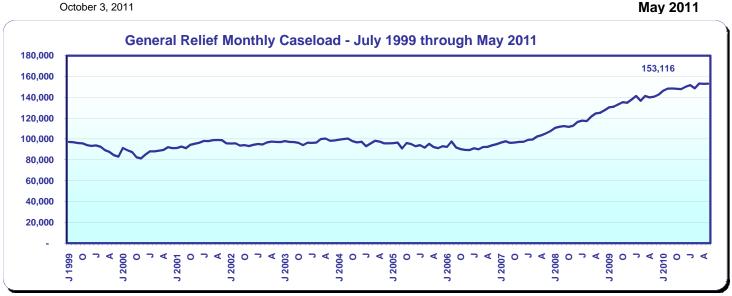

Monthly Caseload Trend Graphs with Current Month Value Displayed

Data available at: http://www.cdss.ca.gov/research/

Monthly Caseload Trend Graphs with Current Month Value Displayed

May 2011

October 3, 2011 May 2011

|                                                    | Recipients         |               |                |                 | Average Monthly Benefits |                 |
|----------------------------------------------------|--------------------|---------------|----------------|-----------------|--------------------------|-----------------|
| _                                                  |                    | Change from   | Percent Change | e from          |                          |                 |
| Programs                                           | <i>May</i><br>2011 | April 2011    | April<br>2011  | <i>May</i> 2010 | <i>May</i><br>2011       | <i>May</i> 2010 |
| California Work Opportunity and                    |                    |               |                | ,               | \$ \$                    |                 |
| Responsibility to Kids (CalWORKs) - persons a/     | 1,476,069          | 4,373         | 0.3            | 5.7             |                          |                 |
| Children                                           | 1,137,297          | 2,614         | 0.2            | 5.1             |                          |                 |
| Cases                                              | 597,671            | 1,364         | 0.2            | 5.8             | 504.89                   | 499.71          |
| CalWORKs payments (\$ in millions)                 | \$301.7            | \$2.8         | 0.9            | 6.9             |                          |                 |
| Two Parent Families - persons                      | 218,893            | 810           | 0.4            | 8.0             |                          |                 |
| Children                                           | 123,406            | 535           | 0.4            | 8.5             |                          |                 |
| Cases                                              | 58,593             | 247           | 0.4            | 9.7             | 583.12                   | 577.65          |
| Payments (\$ in millions)                          | \$34.2             | \$0.3         | 0.8            | 10.7            | 000.12                   | 0               |
| Zero Parent Families - persons                     | 397,635            | (1,341)       | (0.3)          | 2.3             |                          |                 |
| Children                                           | 397,635            | (1,341)       | (0.3)          | 2.3             |                          |                 |
|                                                    | •                  | , ,           | `              | 1.9             | 464.65                   | 468.60          |
| Cases                                              | 202,811<br>\$94.2  | (875)         | (0.4)          | 1.9             | 404.00                   | 400.00          |
| Payments (\$ in millions)                          | -                  | (\$0.4)       | (0.4)          |                 |                          |                 |
| All Other Families - persons                       | 631,821            | 2,844         | 0.5            | 6.2             |                          |                 |
| Children                                           | 417,487            | 1,847         | 0.4            | 5.7             |                          |                 |
| Cases                                              | 248,934            | 1,204         | 0.5            | 7.5             | 524.54                   | 514.81          |
| Payments (\$ in millions)                          | \$130.6            | \$2.1         | 1.6            | 9.5             |                          |                 |
| TANF Timed-Out - persons                           | 105,783            | 1,837         | 1.8            | 15.5            |                          |                 |
| Children                                           | 76,832             | 1,350         | 1.8            | 15.9            | 500.00                   | E 4 4 00        |
| Cases                                              | 36,140<br>\$20.6   | 598<br>\$0.7  | 1.7<br>3.5     | 14.0<br>19.1    | 568.93                   | 544.38          |
| Payments (\$ in millions)                          |                    |               |                |                 |                          |                 |
| Safety Net - persons                               | 121,937            | 223           | 0.2            | 2.8             |                          |                 |
| Children                                           | 121,937            | 223           | 0.2            | 2.8             |                          |                 |
| Cases                                              | 51,193             | 190           | 0.4            | 4.6             | 434.01                   | 440.77          |
| Payments (\$ in millions)                          | \$22.2             | \$0.1         | 0.6            | 3.0             |                          |                 |
| Foster Care (FC) Program - children                | 65,712             | (43)          | (0.1)          | (2.2)           |                          |                 |
| Relative Home placements                           | 22,692             | 107           | 0.5            | 1.3             |                          |                 |
| Foster Family Agency placements                    | 19,085             | (132)         | (0.7)          | (5.0)           |                          |                 |
| Foster Family Home placements                      | 6,314              | 12            | 0.2            | (3.0)           |                          |                 |
| Group Home placements                              | 8,961              | (46)          | (0.5)          | (1.0)           |                          |                 |
| Guardian Home placements                           | 7,233              | 11            | 0.2            | (5.7)           |                          |                 |
| Other/Unspecified Home placements                  | 1,171              | (2)           | (0.2)          | (3.5)           |                          |                 |
| Other Facility placements                          | 256                | 7             | 2.8            | 2.0             |                          |                 |
| Supplemental Security Income/State Supplementary   |                    |               |                |                 |                          |                 |
| Payment (SSI/SSP) - persons b/                     | 1,276,364          | 3,324         | 0.3            | 1.9             |                          |                 |
| Aged                                               | 360,476            | (241)         | (0.1)          | 0.3             | 505.30                   | 507.72          |
| Blind                                              | 19,393             | (3)           | (0.0)          | (0.4)           | 655.03                   | 650.00          |
| Disabled                                           | 896,495            | 3,568         | 0.4            | 2.7             | 650.71                   | 640.44          |
| SSI/SSP payments (\$ in millions)                  | \$778.2            | \$8.7         | 1.1            | 3.2             |                          |                 |
| General Relief (GR) - persons                      | 153,116            | 128           | 0.1            | 8.9             | 216.40                   | 213.05          |
|                                                    | May<br>2011        | April<br>2011 | May<br>2010    |                 |                          |                 |
| California unemployment rate (seasonally adjusted) | 11.7%              | 11.8%         | 12.4%          |                 |                          |                 |
| California population on assistance c/             | 7.6                | 7.6           | 7.4            |                 |                          |                 |
| - Camerina population on accidence of              | 7.0                | 1.0           | 1.7            |                 |                          |                 |