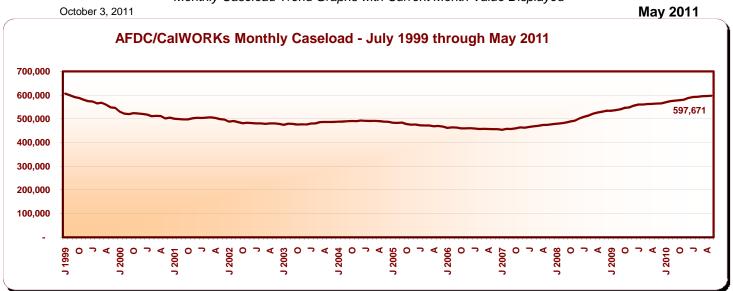

Monthly Caseload Trend Graphs with Current Month Value Displayed

Data available at: http://www.cdss.ca.gov/research/

Monthly Caseload Trend Graphs with Current Month Value Displayed

May 2011

October 3, 2011 May 2011

|                                                    | Recipients         |               |                |                 | Average Monthly Benefits |                 |
|----------------------------------------------------|--------------------|---------------|----------------|-----------------|--------------------------|-----------------|
| _                                                  |                    | Change from   | Percent Change | e from          |                          |                 |
| Programs                                           | <i>May</i><br>2011 | April 2011    | April<br>2011  | <i>May</i> 2010 | <i>May</i><br>2011       | <i>May</i> 2010 |
| California Work Opportunity and                    |                    |               |                | ,               | \$ \$                    |                 |
| Responsibility to Kids (CalWORKs) - persons a/     | 1,476,069          | 4,373         | 0.3            | 5.7             |                          |                 |
| Children                                           | 1,137,297          | 2,614         | 0.2            | 5.1             |                          |                 |
| Cases                                              | 597,671            | 1,364         | 0.2            | 5.8             | 504.89                   | 499.71          |
| CalWORKs payments (\$ in millions)                 | \$301.7            | \$2.8         | 0.9            | 6.9             |                          |                 |
| Two Parent Families - persons                      | 218,893            | 810           | 0.4            | 8.0             |                          |                 |
| Children                                           | 123,406            | 535           | 0.4            | 8.5             |                          |                 |
| Cases                                              | 58,593             | 247           | 0.4            | 9.7             | 583.12                   | 577.65          |
| Payments (\$ in millions)                          | \$34.2             | \$0.3         | 0.8            | 10.7            | 000.12                   | 0               |
| Zero Parent Families - persons                     | 397,635            | (1,341)       | (0.3)          | 2.3             |                          |                 |
| Children                                           | 397,635            | (1,341)       | (0.3)          | 2.3             |                          |                 |
|                                                    | •                  | , ,           | `              | 1.9             | 464.65                   | 468.60          |
| Cases                                              | 202,811<br>\$94.2  | (875)         | (0.4)          | 1.9             | 404.00                   | 400.00          |
| Payments (\$ in millions)                          | -                  | (\$0.4)       | (0.4)          |                 |                          |                 |
| All Other Families - persons                       | 631,821            | 2,844         | 0.5            | 6.2             |                          |                 |
| Children                                           | 417,487            | 1,847         | 0.4            | 5.7             |                          |                 |
| Cases                                              | 248,934            | 1,204         | 0.5            | 7.5             | 524.54                   | 514.81          |
| Payments (\$ in millions)                          | \$130.6            | \$2.1         | 1.6            | 9.5             |                          |                 |
| TANF Timed-Out - persons                           | 105,783            | 1,837         | 1.8            | 15.5            |                          |                 |
| Children                                           | 76,832             | 1,350         | 1.8            | 15.9            | 500.00                   | E 4 4 00        |
| Cases                                              | 36,140<br>\$20.6   | 598<br>\$0.7  | 1.7<br>3.5     | 14.0<br>19.1    | 568.93                   | 544.38          |
| Payments (\$ in millions)                          |                    |               |                |                 |                          |                 |
| Safety Net - persons                               | 121,937            | 223           | 0.2            | 2.8             |                          |                 |
| Children                                           | 121,937            | 223           | 0.2            | 2.8             |                          |                 |
| Cases                                              | 51,193             | 190           | 0.4            | 4.6             | 434.01                   | 440.77          |
| Payments (\$ in millions)                          | \$22.2             | \$0.1         | 0.6            | 3.0             |                          |                 |
| Foster Care (FC) Program - children                | 65,712             | (43)          | (0.1)          | (2.2)           |                          |                 |
| Relative Home placements                           | 22,692             | 107           | 0.5            | 1.3             |                          |                 |
| Foster Family Agency placements                    | 19,085             | (132)         | (0.7)          | (5.0)           |                          |                 |
| Foster Family Home placements                      | 6,314              | 12            | 0.2            | (3.0)           |                          |                 |
| Group Home placements                              | 8,961              | (46)          | (0.5)          | (1.0)           |                          |                 |
| Guardian Home placements                           | 7,233              | 11            | 0.2            | (5.7)           |                          |                 |
| Other/Unspecified Home placements                  | 1,171              | (2)           | (0.2)          | (3.5)           |                          |                 |
| Other Facility placements                          | 256                | 7             | 2.8            | 2.0             |                          |                 |
| Supplemental Security Income/State Supplementary   |                    |               |                |                 |                          |                 |
| Payment (SSI/SSP) - persons b/                     | 1,276,364          | 3,324         | 0.3            | 1.9             |                          |                 |
| Aged                                               | 360,476            | (241)         | (0.1)          | 0.3             | 505.30                   | 507.72          |
| Blind                                              | 19,393             | (3)           | (0.0)          | (0.4)           | 655.03                   | 650.00          |
| Disabled                                           | 896,495            | 3,568         | 0.4            | 2.7             | 650.71                   | 640.44          |
| SSI/SSP payments (\$ in millions)                  | \$778.2            | \$8.7         | 1.1            | 3.2             |                          |                 |
| General Relief (GR) - persons                      | 153,116            | 128           | 0.1            | 8.9             | 216.40                   | 213.05          |
|                                                    | May<br>2011        | April<br>2011 | May<br>2010    |                 |                          |                 |
| California unemployment rate (seasonally adjusted) | 11.7%              | 11.8%         | 12.4%          |                 |                          |                 |
| California population on assistance c/             | 7.6                | 7.6           | 7.4            |                 |                          |                 |
| - Camerina population on accidence of              | 7.0                | 1.0           | 1.7            |                 |                          |                 |