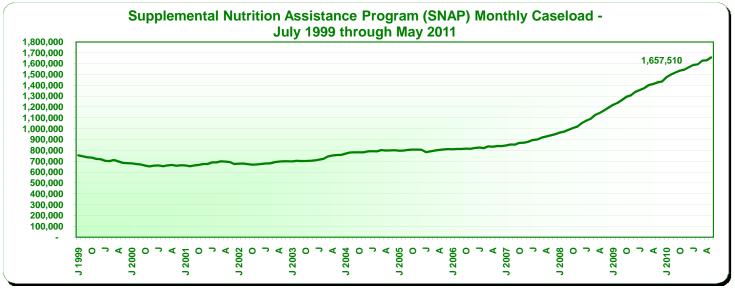

Monthly Caseload Trend Graphs with Current Month Value Displayed

Data available at: http://www.cdss.ca.gov/research/

Monthly Caseload Trend Graphs with Current Month Value Displayed

May 2011

October 3, 2011 May 2011

|                                                    | Recipients         |               |                |                 | Average Monthly Benefits |                 |
|----------------------------------------------------|--------------------|---------------|----------------|-----------------|--------------------------|-----------------|
| _                                                  |                    | Change from   | Percent Change | e from          |                          |                 |
| Programs                                           | <i>May</i><br>2011 | April 2011    | April<br>2011  | <i>May</i> 2010 | <i>May</i><br>2011       | <i>May</i> 2010 |
| California Work Opportunity and                    |                    |               |                | ,               | \$ \$                    |                 |
| Responsibility to Kids (CalWORKs) - persons a/     | 1,476,069          | 4,373         | 0.3            | 5.7             |                          |                 |
| Children                                           | 1,137,297          | 2,614         | 0.2            | 5.1             |                          |                 |
| Cases                                              | 597,671            | 1,364         | 0.2            | 5.8             | 504.89                   | 499.71          |
| CalWORKs payments (\$ in millions)                 | \$301.7            | \$2.8         | 0.9            | 6.9             |                          |                 |
| Two Parent Families - persons                      | 218,893            | 810           | 0.4            | 8.0             |                          |                 |
| Children                                           | 123,406            | 535           | 0.4            | 8.5             |                          |                 |
| Cases                                              | 58,593             | 247           | 0.4            | 9.7             | 583.12                   | 577.65          |
| Payments (\$ in millions)                          | \$34.2             | \$0.3         | 0.8            | 10.7            | 000.12                   | 0               |
| Zero Parent Families - persons                     | 397,635            | (1,341)       | (0.3)          | 2.3             |                          |                 |
| Children                                           | 397,635            | (1,341)       | (0.3)          | 2.3             |                          |                 |
|                                                    | •                  | , ,           | `              | 1.9             | 464.65                   | 468.60          |
| Cases                                              | 202,811<br>\$94.2  | (875)         | (0.4)          | 1.9             | 404.00                   | 400.00          |
| Payments (\$ in millions)                          | -                  | (\$0.4)       | (0.4)          |                 |                          |                 |
| All Other Families - persons                       | 631,821            | 2,844         | 0.5            | 6.2             |                          |                 |
| Children                                           | 417,487            | 1,847         | 0.4            | 5.7             |                          |                 |
| Cases                                              | 248,934            | 1,204         | 0.5            | 7.5             | 524.54                   | 514.81          |
| Payments (\$ in millions)                          | \$130.6            | \$2.1         | 1.6            | 9.5             |                          |                 |
| TANF Timed-Out - persons                           | 105,783            | 1,837         | 1.8            | 15.5            |                          |                 |
| Children                                           | 76,832             | 1,350         | 1.8            | 15.9            | 500.00                   | E 4 4 00        |
| Cases                                              | 36,140<br>\$20.6   | 598<br>\$0.7  | 1.7<br>3.5     | 14.0<br>19.1    | 568.93                   | 544.38          |
| Payments (\$ in millions)                          |                    |               |                |                 |                          |                 |
| Safety Net - persons                               | 121,937            | 223           | 0.2            | 2.8             |                          |                 |
| Children                                           | 121,937            | 223           | 0.2            | 2.8             |                          |                 |
| Cases                                              | 51,193             | 190           | 0.4            | 4.6             | 434.01                   | 440.77          |
| Payments (\$ in millions)                          | \$22.2             | \$0.1         | 0.6            | 3.0             |                          |                 |
| Foster Care (FC) Program - children                | 65,712             | (43)          | (0.1)          | (2.2)           |                          |                 |
| Relative Home placements                           | 22,692             | 107           | 0.5            | 1.3             |                          |                 |
| Foster Family Agency placements                    | 19,085             | (132)         | (0.7)          | (5.0)           |                          |                 |
| Foster Family Home placements                      | 6,314              | 12            | 0.2            | (3.0)           |                          |                 |
| Group Home placements                              | 8,961              | (46)          | (0.5)          | (1.0)           |                          |                 |
| Guardian Home placements                           | 7,233              | 11            | 0.2            | (5.7)           |                          |                 |
| Other/Unspecified Home placements                  | 1,171              | (2)           | (0.2)          | (3.5)           |                          |                 |
| Other Facility placements                          | 256                | 7             | 2.8            | 2.0             |                          |                 |
| Supplemental Security Income/State Supplementary   |                    |               |                |                 |                          |                 |
| Payment (SSI/SSP) - persons b/                     | 1,276,364          | 3,324         | 0.3            | 1.9             |                          |                 |
| Aged                                               | 360,476            | (241)         | (0.1)          | 0.3             | 505.30                   | 507.72          |
| Blind                                              | 19,393             | (3)           | (0.0)          | (0.4)           | 655.03                   | 650.00          |
| Disabled                                           | 896,495            | 3,568         | 0.4            | 2.7             | 650.71                   | 640.44          |
| SSI/SSP payments (\$ in millions)                  | \$778.2            | \$8.7         | 1.1            | 3.2             |                          |                 |
| General Relief (GR) - persons                      | 153,116            | 128           | 0.1            | 8.9             | 216.40                   | 213.05          |
|                                                    | May<br>2011        | April<br>2011 | May<br>2010    |                 |                          |                 |
| California unemployment rate (seasonally adjusted) | 11.7%              | 11.8%         | 12.4%          |                 |                          |                 |
| California population on assistance c/             | 7.6                | 7.6           | 7.4            |                 |                          |                 |
| - Camerina population on accidence of              | 7.0                | 1.0           | 1.7            |                 |                          |                 |