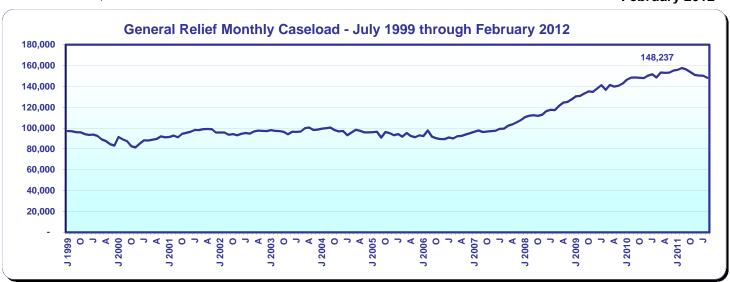

Monthly Caseload Trend Graphs with Current Month Value Displayed

February 2012

Data available at: http://www.cdss.ca.gov/research/

Monthly Caseload Trend Graphs with Current Month Value Displayed

June 13, 2012 February 2012

June 13, 2012 February 2012

|                                                    | Recipients            |                 |                  |                  | Average Monthly Benefits |                  |
|----------------------------------------------------|-----------------------|-----------------|------------------|------------------|--------------------------|------------------|
| <del>-</del>                                       | Change from Percent C |                 | Percent Chan     | ge from          |                          | -                |
| Programs                                           | February<br>2012      | January<br>2012 | January<br>2012  | February<br>2011 | February<br>2012         | February<br>2011 |
| California Work Opportunity and                    |                       |                 |                  |                  | \$ \$                    |                  |
| Responsibility to Kids (CalWORKs) - persons a/     | 1,391,813             | (7,864)         | (0.6)            | (5.0)            |                          |                  |
| Children                                           | 1,093,409             | (4,370)         | (0.4)            | (3.1)            |                          |                  |
| Cases                                              | 574,978               | (2,505)         | (0.4)            | (3.0)            | 464.52                   | 517.14           |
| CalWORKs payments (\$ in millions)                 | \$267.1               | (\$1.5)         | (0.6)            | (12.9)           |                          |                  |
| Two Parent Families - persons                      | 193,449               | (979)           | (0.5)            | (11.0)           |                          |                  |
| Children                                           | 110,396               | (485)           | (0.4)            | (9.5)            |                          |                  |
| Cases                                              | 52,833                | (160)           | (0.3)            | (8.8)            | 563.30                   | 632.00           |
| Payments (\$ in millions)                          | \$29.8                | (\$0.4)         | (1.3)            | (18.7)           |                          |                  |
| Zero Parent Families - persons                     | 384,025               | 675             | 0.2              | (3.1)            |                          |                  |
| Children                                           | 384,025               | 675             | 0.2              | (3.1)            |                          |                  |
| Cases                                              | 195,665               | 278             | 0.1              | (3.3)            | 426.11                   | 470.17           |
| Payments (\$ in millions)                          | \$83.4                | \$0.2           | 0.2              | (12.4)           |                          |                  |
| All Other Families - persons                       | 575,755               | (7,728)         | (1.3)            | (8.5)            |                          |                  |
| Children                                           | 380,632               | (4,601)         | (1.2)            | (8.4)            |                          |                  |
| Cases                                              | 229,553               | (2,610)         | (1.1)            | (7.1)            | 489.82                   | 539.58           |
| Payments (\$ in millions)                          | \$112.4               | (\$1.2)         | (1.0)            | (15.6)           |                          |                  |
| TANF Timed-Out - persons                           | 74,299                | 651             | 0.9              | (26.5)           |                          |                  |
| Children                                           | 54,071                | 524             | 1.0              | (26.2)           |                          |                  |
| Cases                                              | 25,388                | 140             | 0.6              | (26.8)           | 508.58                   | 553.20           |
| Payments (\$ in millions)                          | \$12.9                | \$0.1           | 0.7              | (32.7)           |                          |                  |
| Safety Net - persons                               | 164,285               | (483)           | (0.3)            | 35.5             |                          |                  |
| Children                                           | 164,285               | (483)           | (0.3)            | 35.5             |                          |                  |
| Cases                                              | 71,539                | (153)           | (0.2)            | 41.1             | 399.71                   | 439.50           |
| Payments (\$ in millions)                          | \$28.6                | (\$0.2)         | (0.8)            | 28.3             |                          |                  |
| Foster Care (FC) Program - children                | 63,308                | 176             | 0.3              | (3.1)            |                          |                  |
| Relative Home placements                           | 22,830                | 141             | 0.6              | 2.1              |                          |                  |
| Foster Family Agency placements                    | 17,322                | (56)            | (0.3)            | (9.9)            |                          |                  |
| Foster Family Home placements                      | 5,999                 | (23)            | (0.4)            | (4.7)            |                          |                  |
| Group Home placements                              | 8,824                 | 41              | 0.5              | (0.2)            |                          |                  |
| Guardian Home placements                           | 6,956                 | 49              | 0.7              | (3.9)            |                          |                  |
| Other/Unspecified Home placements                  | 1,155                 | 41              | 3.7              | (1.5)            |                          |                  |
| Other Facility placements                          | 222                   | (17)            | (7.1)            | 4.7              |                          |                  |
| Supplemental Security Income/State Supplementary   |                       |                 |                  |                  |                          |                  |
| Payment (SSI/SSP) - persons b/                     | 1,277,281             | (1,323)         | (0.1)            | 0.5              |                          |                  |
| Aged                                               | 356,722               | (929)           | (0.3)            | (1.1)            | 508.26                   | 504.40           |
| Blind                                              | 19,105                | (28)            | (0.1)            | (1.7)            | 652.72                   | 651.88           |
| Disabled                                           | 901,454               | (366)           | (0.0)            | 1.2              | 653.09                   | 649.71           |
| SSI/SSP payments (\$ in millions)                  | \$782.5               | \$7.3           | 0.9              | 1.2              |                          |                  |
| General Relief (GR) - persons                      | 148,237               | (1,968)         | (1.3)            | (0.2)            | 219.00                   | 220.98           |
|                                                    | February<br>2012      | January<br>2012 | February<br>2011 |                  |                          |                  |
| California unemployment rate (seasonally adjusted) | 10.9%                 | 10.9%           | 12.0%            |                  |                          |                  |
| California population on assistance c/             | 7.6                   | 7.7             | 7.9              |                  |                          |                  |