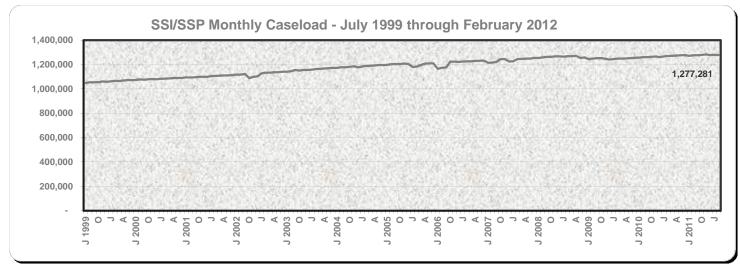

Monthly Caseload Trend Graphs with Current Month Value Displayed

February 2012

Data available at: http://www.cdss.ca.gov/research/

Monthly Caseload Trend Graphs with Current Month Value Displayed

June 13, 2012 February 2012

June 13, 2012 February 2012

|                                                    | Recipients            |                 |                  |                  | Average Monthly Benefits |                  |
|----------------------------------------------------|-----------------------|-----------------|------------------|------------------|--------------------------|------------------|
| <del>-</del>                                       | Change from Percent C |                 | Percent Chan     | ge from          |                          | -                |
| Programs                                           | February<br>2012      | January<br>2012 | January<br>2012  | February<br>2011 | February<br>2012         | February<br>2011 |
| California Work Opportunity and                    |                       |                 |                  |                  | \$ \$                    |                  |
| Responsibility to Kids (CalWORKs) - persons a/     | 1,391,813             | (7,864)         | (0.6)            | (5.0)            |                          |                  |
| Children                                           | 1,093,409             | (4,370)         | (0.4)            | (3.1)            |                          |                  |
| Cases                                              | 574,978               | (2,505)         | (0.4)            | (3.0)            | 464.52                   | 517.14           |
| CalWORKs payments (\$ in millions)                 | \$267.1               | (\$1.5)         | (0.6)            | (12.9)           |                          |                  |
| Two Parent Families - persons                      | 193,449               | (979)           | (0.5)            | (11.0)           |                          |                  |
| Children                                           | 110,396               | (485)           | (0.4)            | (9.5)            |                          |                  |
| Cases                                              | 52,833                | (160)           | (0.3)            | (8.8)            | 563.30                   | 632.00           |
| Payments (\$ in millions)                          | \$29.8                | (\$0.4)         | (1.3)            | (18.7)           |                          |                  |
| Zero Parent Families - persons                     | 384,025               | 675             | 0.2              | (3.1)            |                          |                  |
| Children                                           | 384,025               | 675             | 0.2              | (3.1)            |                          |                  |
| Cases                                              | 195,665               | 278             | 0.1              | (3.3)            | 426.11                   | 470.17           |
| Payments (\$ in millions)                          | \$83.4                | \$0.2           | 0.2              | (12.4)           |                          |                  |
| All Other Families - persons                       | 575,755               | (7,728)         | (1.3)            | (8.5)            |                          |                  |
| Children                                           | 380,632               | (4,601)         | (1.2)            | (8.4)            |                          |                  |
| Cases                                              | 229,553               | (2,610)         | (1.1)            | (7.1)            | 489.82                   | 539.58           |
| Payments (\$ in millions)                          | \$112.4               | (\$1.2)         | (1.0)            | (15.6)           |                          |                  |
| TANF Timed-Out - persons                           | 74,299                | 651             | 0.9              | (26.5)           |                          |                  |
| Children                                           | 54,071                | 524             | 1.0              | (26.2)           |                          |                  |
| Cases                                              | 25,388                | 140             | 0.6              | (26.8)           | 508.58                   | 553.20           |
| Payments (\$ in millions)                          | \$12.9                | \$0.1           | 0.7              | (32.7)           |                          |                  |
| Safety Net - persons                               | 164,285               | (483)           | (0.3)            | 35.5             |                          |                  |
| Children                                           | 164,285               | (483)           | (0.3)            | 35.5             |                          |                  |
| Cases                                              | 71,539                | (153)           | (0.2)            | 41.1             | 399.71                   | 439.50           |
| Payments (\$ in millions)                          | \$28.6                | (\$0.2)         | (0.8)            | 28.3             |                          |                  |
| Foster Care (FC) Program - children                | 63,308                | 176             | 0.3              | (3.1)            |                          |                  |
| Relative Home placements                           | 22,830                | 141             | 0.6              | 2.1              |                          |                  |
| Foster Family Agency placements                    | 17,322                | (56)            | (0.3)            | (9.9)            |                          |                  |
| Foster Family Home placements                      | 5,999                 | (23)            | (0.4)            | (4.7)            |                          |                  |
| Group Home placements                              | 8,824                 | 41              | 0.5              | (0.2)            |                          |                  |
| Guardian Home placements                           | 6,956                 | 49              | 0.7              | (3.9)            |                          |                  |
| Other/Unspecified Home placements                  | 1,155                 | 41              | 3.7              | (1.5)            |                          |                  |
| Other Facility placements                          | 222                   | (17)            | (7.1)            | 4.7              |                          |                  |
| Supplemental Security Income/State Supplementary   |                       |                 |                  |                  |                          |                  |
| Payment (SSI/SSP) - persons b/                     | 1,277,281             | (1,323)         | (0.1)            | 0.5              |                          |                  |
| Aged                                               | 356,722               | (929)           | (0.3)            | (1.1)            | 508.26                   | 504.40           |
| Blind                                              | 19,105                | (28)            | (0.1)            | (1.7)            | 652.72                   | 651.88           |
| Disabled                                           | 901,454               | (366)           | (0.0)            | 1.2              | 653.09                   | 649.71           |
| SSI/SSP payments (\$ in millions)                  | \$782.5               | \$7.3           | 0.9              | 1.2              |                          |                  |
| General Relief (GR) - persons                      | 148,237               | (1,968)         | (1.3)            | (0.2)            | 219.00                   | 220.98           |
|                                                    | February<br>2012      | January<br>2012 | February<br>2011 |                  |                          |                  |
| California unemployment rate (seasonally adjusted) | 10.9%                 | 10.9%           | 12.0%            |                  |                          |                  |
| California population on assistance c/             | 7.6                   | 7.7             | 7.9              |                  |                          |                  |