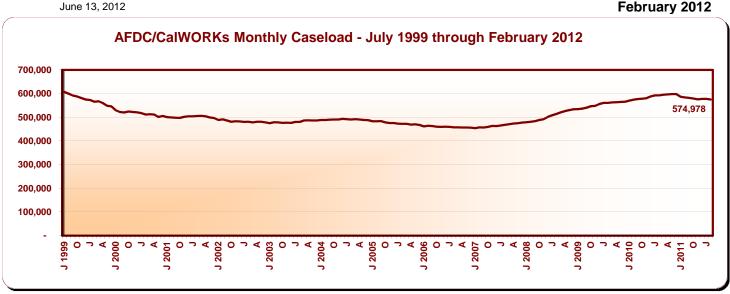

Monthly Caseload Trend Graphs with Current Month Value Displayed

February 2012

Data available at: http://www.cdss.ca.gov/research/

Monthly Caseload Trend Graphs with Current Month Value Displayed

June 13, 2012 February 2012

June 13, 2012 February 2012

|                                                    | Recipients            |                 |                  |                  | Average Monthly Benefits |                  |
|----------------------------------------------------|-----------------------|-----------------|------------------|------------------|--------------------------|------------------|
| <del>-</del>                                       | Change from Percent C |                 | Percent Chan     | ge from          |                          | -                |
| Programs                                           | February<br>2012      | January<br>2012 | January<br>2012  | February<br>2011 | February<br>2012         | February<br>2011 |
| California Work Opportunity and                    |                       |                 |                  |                  | \$ \$                    |                  |
| Responsibility to Kids (CalWORKs) - persons a/     | 1,391,813             | (7,864)         | (0.6)            | (5.0)            |                          |                  |
| Children                                           | 1,093,409             | (4,370)         | (0.4)            | (3.1)            |                          |                  |
| Cases                                              | 574,978               | (2,505)         | (0.4)            | (3.0)            | 464.52                   | 517.14           |
| CalWORKs payments (\$ in millions)                 | \$267.1               | (\$1.5)         | (0.6)            | (12.9)           |                          |                  |
| Two Parent Families - persons                      | 193,449               | (979)           | (0.5)            | (11.0)           |                          |                  |
| Children                                           | 110,396               | (485)           | (0.4)            | (9.5)            |                          |                  |
| Cases                                              | 52,833                | (160)           | (0.3)            | (8.8)            | 563.30                   | 632.00           |
| Payments (\$ in millions)                          | \$29.8                | (\$0.4)         | (1.3)            | (18.7)           |                          |                  |
| Zero Parent Families - persons                     | 384,025               | 675             | 0.2              | (3.1)            |                          |                  |
| Children                                           | 384,025               | 675             | 0.2              | (3.1)            |                          |                  |
| Cases                                              | 195,665               | 278             | 0.1              | (3.3)            | 426.11                   | 470.17           |
| Payments (\$ in millions)                          | \$83.4                | \$0.2           | 0.2              | (12.4)           |                          |                  |
| All Other Families - persons                       | 575,755               | (7,728)         | (1.3)            | (8.5)            |                          |                  |
| Children                                           | 380,632               | (4,601)         | (1.2)            | (8.4)            |                          |                  |
| Cases                                              | 229,553               | (2,610)         | (1.1)            | (7.1)            | 489.82                   | 539.58           |
| Payments (\$ in millions)                          | \$112.4               | (\$1.2)         | (1.0)            | (15.6)           |                          |                  |
| TANF Timed-Out - persons                           | 74,299                | 651             | 0.9              | (26.5)           |                          |                  |
| Children                                           | 54,071                | 524             | 1.0              | (26.2)           |                          |                  |
| Cases                                              | 25,388                | 140             | 0.6              | (26.8)           | 508.58                   | 553.20           |
| Payments (\$ in millions)                          | \$12.9                | \$0.1           | 0.7              | (32.7)           |                          |                  |
| Safety Net - persons                               | 164,285               | (483)           | (0.3)            | 35.5             |                          |                  |
| Children                                           | 164,285               | (483)           | (0.3)            | 35.5             |                          |                  |
| Cases                                              | 71,539                | (153)           | (0.2)            | 41.1             | 399.71                   | 439.50           |
| Payments (\$ in millions)                          | \$28.6                | (\$0.2)         | (0.8)            | 28.3             |                          |                  |
| Foster Care (FC) Program - children                | 63,308                | 176             | 0.3              | (3.1)            |                          |                  |
| Relative Home placements                           | 22,830                | 141             | 0.6              | 2.1              |                          |                  |
| Foster Family Agency placements                    | 17,322                | (56)            | (0.3)            | (9.9)            |                          |                  |
| Foster Family Home placements                      | 5,999                 | (23)            | (0.4)            | (4.7)            |                          |                  |
| Group Home placements                              | 8,824                 | 41              | 0.5              | (0.2)            |                          |                  |
| Guardian Home placements                           | 6,956                 | 49              | 0.7              | (3.9)            |                          |                  |
| Other/Unspecified Home placements                  | 1,155                 | 41              | 3.7              | (1.5)            |                          |                  |
| Other Facility placements                          | 222                   | (17)            | (7.1)            | 4.7              |                          |                  |
| Supplemental Security Income/State Supplementary   |                       |                 |                  |                  |                          |                  |
| Payment (SSI/SSP) - persons b/                     | 1,277,281             | (1,323)         | (0.1)            | 0.5              |                          |                  |
| Aged                                               | 356,722               | (929)           | (0.3)            | (1.1)            | 508.26                   | 504.40           |
| Blind                                              | 19,105                | (28)            | (0.1)            | (1.7)            | 652.72                   | 651.88           |
| Disabled                                           | 901,454               | (366)           | (0.0)            | 1.2              | 653.09                   | 649.71           |
| SSI/SSP payments (\$ in millions)                  | \$782.5               | \$7.3           | 0.9              | 1.2              |                          |                  |
| General Relief (GR) - persons                      | 148,237               | (1,968)         | (1.3)            | (0.2)            | 219.00                   | 220.98           |
|                                                    | February<br>2012      | January<br>2012 | February<br>2011 |                  |                          |                  |
| California unemployment rate (seasonally adjusted) | 10.9%                 | 10.9%           | 12.0%            |                  |                          |                  |
| California population on assistance c/             | 7.6                   | 7.7             | 7.9              |                  |                          |                  |