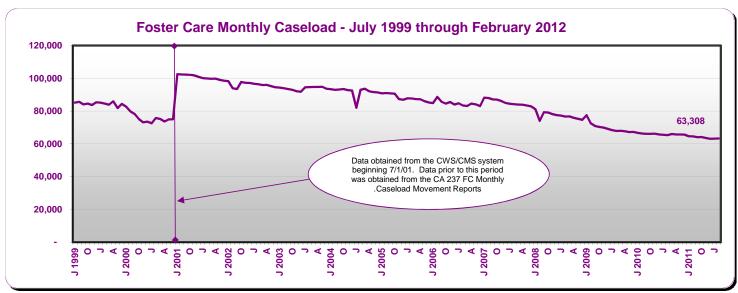

Monthly Caseload Trend Graphs with Current Month Value Displayed

February 2012

Data available at: http://www.cdss.ca.gov/research/

Monthly Caseload Trend Graphs with Current Month Value Displayed

June 13, 2012 February 2012

June 13, 2012 February 2012

|                                                    | Recipients            |                 |                  |                  | Average Monthly Benefits |                  |
|----------------------------------------------------|-----------------------|-----------------|------------------|------------------|--------------------------|------------------|
| <del>-</del>                                       | Change from Percent C |                 | Percent Chan     | ge from          |                          | -                |
| Programs                                           | February<br>2012      | January<br>2012 | January<br>2012  | February<br>2011 | February<br>2012         | February<br>2011 |
| California Work Opportunity and                    |                       |                 |                  |                  | \$ \$                    |                  |
| Responsibility to Kids (CalWORKs) - persons a/     | 1,391,813             | (7,864)         | (0.6)            | (5.0)            |                          |                  |
| Children                                           | 1,093,409             | (4,370)         | (0.4)            | (3.1)            |                          |                  |
| Cases                                              | 574,978               | (2,505)         | (0.4)            | (3.0)            | 464.52                   | 517.14           |
| CalWORKs payments (\$ in millions)                 | \$267.1               | (\$1.5)         | (0.6)            | (12.9)           |                          |                  |
| Two Parent Families - persons                      | 193,449               | (979)           | (0.5)            | (11.0)           |                          |                  |
| Children                                           | 110,396               | (485)           | (0.4)            | (9.5)            |                          |                  |
| Cases                                              | 52,833                | (160)           | (0.3)            | (8.8)            | 563.30                   | 632.00           |
| Payments (\$ in millions)                          | \$29.8                | (\$0.4)         | (1.3)            | (18.7)           |                          |                  |
| Zero Parent Families - persons                     | 384,025               | 675             | 0.2              | (3.1)            |                          |                  |
| Children                                           | 384,025               | 675             | 0.2              | (3.1)            |                          |                  |
| Cases                                              | 195,665               | 278             | 0.1              | (3.3)            | 426.11                   | 470.17           |
| Payments (\$ in millions)                          | \$83.4                | \$0.2           | 0.2              | (12.4)           |                          |                  |
| All Other Families - persons                       | 575,755               | (7,728)         | (1.3)            | (8.5)            |                          |                  |
| Children                                           | 380,632               | (4,601)         | (1.2)            | (8.4)            |                          |                  |
| Cases                                              | 229,553               | (2,610)         | (1.1)            | (7.1)            | 489.82                   | 539.58           |
| Payments (\$ in millions)                          | \$112.4               | (\$1.2)         | (1.0)            | (15.6)           |                          |                  |
| TANF Timed-Out - persons                           | 74,299                | 651             | 0.9              | (26.5)           |                          |                  |
| Children                                           | 54,071                | 524             | 1.0              | (26.2)           |                          |                  |
| Cases                                              | 25,388                | 140             | 0.6              | (26.8)           | 508.58                   | 553.20           |
| Payments (\$ in millions)                          | \$12.9                | \$0.1           | 0.7              | (32.7)           |                          |                  |
| Safety Net - persons                               | 164,285               | (483)           | (0.3)            | 35.5             |                          |                  |
| Children                                           | 164,285               | (483)           | (0.3)            | 35.5             |                          |                  |
| Cases                                              | 71,539                | (153)           | (0.2)            | 41.1             | 399.71                   | 439.50           |
| Payments (\$ in millions)                          | \$28.6                | (\$0.2)         | (0.8)            | 28.3             |                          |                  |
| Foster Care (FC) Program - children                | 63,308                | 176             | 0.3              | (3.1)            |                          |                  |
| Relative Home placements                           | 22,830                | 141             | 0.6              | 2.1              |                          |                  |
| Foster Family Agency placements                    | 17,322                | (56)            | (0.3)            | (9.9)            |                          |                  |
| Foster Family Home placements                      | 5,999                 | (23)            | (0.4)            | (4.7)            |                          |                  |
| Group Home placements                              | 8,824                 | 41              | 0.5              | (0.2)            |                          |                  |
| Guardian Home placements                           | 6,956                 | 49              | 0.7              | (3.9)            |                          |                  |
| Other/Unspecified Home placements                  | 1,155                 | 41              | 3.7              | (1.5)            |                          |                  |
| Other Facility placements                          | 222                   | (17)            | (7.1)            | 4.7              |                          |                  |
| Supplemental Security Income/State Supplementary   |                       |                 |                  |                  |                          |                  |
| Payment (SSI/SSP) - persons b/                     | 1,277,281             | (1,323)         | (0.1)            | 0.5              |                          |                  |
| Aged                                               | 356,722               | (929)           | (0.3)            | (1.1)            | 508.26                   | 504.40           |
| Blind                                              | 19,105                | (28)            | (0.1)            | (1.7)            | 652.72                   | 651.88           |
| Disabled                                           | 901,454               | (366)           | (0.0)            | 1.2              | 653.09                   | 649.71           |
| SSI/SSP payments (\$ in millions)                  | \$782.5               | \$7.3           | 0.9              | 1.2              |                          |                  |
| General Relief (GR) - persons                      | 148,237               | (1,968)         | (1.3)            | (0.2)            | 219.00                   | 220.98           |
|                                                    | February<br>2012      | January<br>2012 | February<br>2011 |                  |                          |                  |
| California unemployment rate (seasonally adjusted) | 10.9%                 | 10.9%           | 12.0%            |                  |                          |                  |
| California population on assistance c/             | 7.6                   | 7.7             | 7.9              |                  |                          |                  |