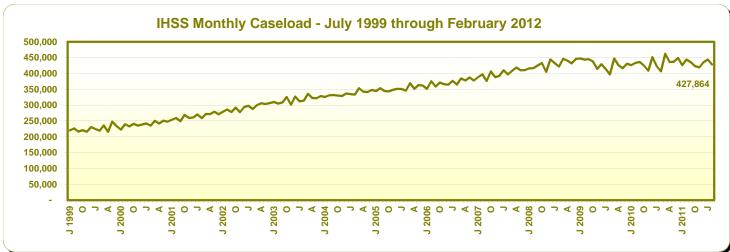

Monthly Caseload Trend Graphs with Current Month Value Displayed

February 2012

Data available at: http://www.cdss.ca.gov/research/

Monthly Caseload Trend Graphs with Current Month Value Displayed

June 13, 2012 February 2012

June 13, 2012

February 2012

|                                                         | Recipients |             |              |          | Average Monthly Benefits |            |
|---------------------------------------------------------|------------|-------------|--------------|----------|--------------------------|------------|
| _                                                       |            | Change from | Percent Chan | ge from  |                          |            |
| Programs                                                | February   | January     | January      | February | February                 | February   |
|                                                         | 2012       | 2012        | 2012         | 2011     | 2012                     | 2011       |
| ColEDECIT and Colifornia Food Assistance Dragram (CEAD) |            |             |              |          | \$ Average Benefit I     | Par Paraan |
| CalFRESH and California Food Assistance Program (CFAP)  | 0.004.000  | 7 74 4      | 0.0          | 0.4      | =                        |            |
| Persons                                                 | 3,964,368  | 7,714       | 0.2          | 8.4      | 149.73                   | 146.78     |
| Assistance: persons                                     | 839,176    | (2,467)     | (0.3)        | (9.9)    |                          |            |
| households                                              | 332,450    | (950)       | (0.3)        | (8.4)    |                          |            |
| Nonassistance: persons                                  | 3,125,192  | 10,181      | 0.3          | 14.7     |                          |            |
| households                                              | 1,433,362  | (244)       | (0.0)        | 16.5     |                          |            |
| Expenditures paid (\$ in millions)                      | \$593.6    | \$1.0       | 0.2          | 10.6     |                          |            |
| CalFRESH                                                |            |             |              |          |                          |            |
| Persons                                                 | 3,925,020  | 7,212       | 0.2          | 8.5      | 149.92                   | 147.02     |
| Assistance: persons                                     | 833,144    | (2,515)     | (0.3)        | (9.9)    |                          |            |
| households d/                                           | 330,649    | (964)       | (0.3)        | (8.4)    |                          |            |
| Nonassistance: persons                                  | 3,091,876  | 9,727       | 0.3          | 14.8     |                          |            |
| households d/                                           | 1,419,411  | (420)       | (0.0)        | 16.6     |                          |            |
| Expenditures paid (\$ in millions)                      | \$588.4    | \$0.9       | 0.2          | 10.6     |                          |            |
| California Food Assistance Program (CFAP) e/            |            |             |              |          |                          |            |
| Persons                                                 | 39,348     | 502         | 1.3          | 5.8      | 130.66                   | 122.96     |
| Assistance: persons                                     | 6,032      | 48          | 0.8          | (11.8)   |                          |            |
| households f/                                           | 1,801      | 14          | 0.8          | (10.4)   |                          |            |
| Nonassistance: persons                                  | 33,316     | 454         | 1.4          | 9.8      |                          |            |
| households f/                                           | 13,951     | 176         | 1.3          | 9.9      |                          |            |
| Expenditures paid (\$ in millions)                      | \$5.1      | \$0.1       | 2.1          | 12.5     |                          |            |
| In-Home Supportive Services (IHSS)                      |            |             |              |          | Average Cost Pe          | er Person  |
| Persons receiving paid services                         | 427,864    | (15,970)    | (3.6)        | 5.3      | 914.80                   | 924.23     |
| Hours of service paid                                   | 36,078,247 | (1,378,261) | (3.7)        | 2.7      | 311.50                   | 02 1.20    |
| Expenditures paid (\$ in millions)                      | \$391.4    | (\$12.4)    | (3.1)        | 4.3      |                          |            |