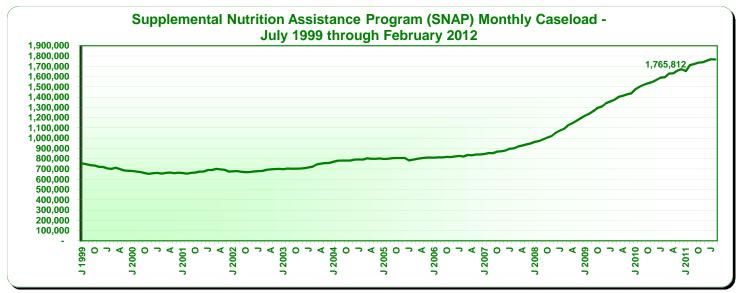

Monthly Caseload Trend Graphs with Current Month Value Displayed

February 2012

Data available at: http://www.cdss.ca.gov/research/

Monthly Caseload Trend Graphs with Current Month Value Displayed

June 13, 2012 February 2012

June 13, 2012 February 2012

|                                                    | Recipients            |                 |                  |                  | Average Monthly Benefits |                  |
|----------------------------------------------------|-----------------------|-----------------|------------------|------------------|--------------------------|------------------|
| <del>-</del>                                       | Change from Percent C |                 | Percent Chan     | ge from          |                          | -                |
| Programs                                           | February<br>2012      | January<br>2012 | January<br>2012  | February<br>2011 | February<br>2012         | February<br>2011 |
| California Work Opportunity and                    |                       |                 |                  |                  | \$ \$                    |                  |
| Responsibility to Kids (CalWORKs) - persons a/     | 1,391,813             | (7,864)         | (0.6)            | (5.0)            |                          |                  |
| Children                                           | 1,093,409             | (4,370)         | (0.4)            | (3.1)            |                          |                  |
| Cases                                              | 574,978               | (2,505)         | (0.4)            | (3.0)            | 464.52                   | 517.14           |
| CalWORKs payments (\$ in millions)                 | \$267.1               | (\$1.5)         | (0.6)            | (12.9)           |                          |                  |
| Two Parent Families - persons                      | 193,449               | (979)           | (0.5)            | (11.0)           |                          |                  |
| Children                                           | 110,396               | (485)           | (0.4)            | (9.5)            |                          |                  |
| Cases                                              | 52,833                | (160)           | (0.3)            | (8.8)            | 563.30                   | 632.00           |
| Payments (\$ in millions)                          | \$29.8                | (\$0.4)         | (1.3)            | (18.7)           |                          |                  |
| Zero Parent Families - persons                     | 384,025               | 675             | 0.2              | (3.1)            |                          |                  |
| Children                                           | 384,025               | 675             | 0.2              | (3.1)            |                          |                  |
| Cases                                              | 195,665               | 278             | 0.1              | (3.3)            | 426.11                   | 470.17           |
| Payments (\$ in millions)                          | \$83.4                | \$0.2           | 0.2              | (12.4)           |                          |                  |
| All Other Families - persons                       | 575,755               | (7,728)         | (1.3)            | (8.5)            |                          |                  |
| Children                                           | 380,632               | (4,601)         | (1.2)            | (8.4)            |                          |                  |
| Cases                                              | 229,553               | (2,610)         | (1.1)            | (7.1)            | 489.82                   | 539.58           |
| Payments (\$ in millions)                          | \$112.4               | (\$1.2)         | (1.0)            | (15.6)           |                          |                  |
| TANF Timed-Out - persons                           | 74,299                | 651             | 0.9              | (26.5)           |                          |                  |
| Children                                           | 54,071                | 524             | 1.0              | (26.2)           |                          |                  |
| Cases                                              | 25,388                | 140             | 0.6              | (26.8)           | 508.58                   | 553.20           |
| Payments (\$ in millions)                          | \$12.9                | \$0.1           | 0.7              | (32.7)           |                          |                  |
| Safety Net - persons                               | 164,285               | (483)           | (0.3)            | 35.5             |                          |                  |
| Children                                           | 164,285               | (483)           | (0.3)            | 35.5             |                          |                  |
| Cases                                              | 71,539                | (153)           | (0.2)            | 41.1             | 399.71                   | 439.50           |
| Payments (\$ in millions)                          | \$28.6                | (\$0.2)         | (0.8)            | 28.3             |                          |                  |
| Foster Care (FC) Program - children                | 63,308                | 176             | 0.3              | (3.1)            |                          |                  |
| Relative Home placements                           | 22,830                | 141             | 0.6              | 2.1              |                          |                  |
| Foster Family Agency placements                    | 17,322                | (56)            | (0.3)            | (9.9)            |                          |                  |
| Foster Family Home placements                      | 5,999                 | (23)            | (0.4)            | (4.7)            |                          |                  |
| Group Home placements                              | 8,824                 | 41              | 0.5              | (0.2)            |                          |                  |
| Guardian Home placements                           | 6,956                 | 49              | 0.7              | (3.9)            |                          |                  |
| Other/Unspecified Home placements                  | 1,155                 | 41              | 3.7              | (1.5)            |                          |                  |
| Other Facility placements                          | 222                   | (17)            | (7.1)            | 4.7              |                          |                  |
| Supplemental Security Income/State Supplementary   |                       |                 |                  |                  |                          |                  |
| Payment (SSI/SSP) - persons b/                     | 1,277,281             | (1,323)         | (0.1)            | 0.5              |                          |                  |
| Aged                                               | 356,722               | (929)           | (0.3)            | (1.1)            | 508.26                   | 504.40           |
| Blind                                              | 19,105                | (28)            | (0.1)            | (1.7)            | 652.72                   | 651.88           |
| Disabled                                           | 901,454               | (366)           | (0.0)            | 1.2              | 653.09                   | 649.71           |
| SSI/SSP payments (\$ in millions)                  | \$782.5               | \$7.3           | 0.9              | 1.2              |                          |                  |
| General Relief (GR) - persons                      | 148,237               | (1,968)         | (1.3)            | (0.2)            | 219.00                   | 220.98           |
|                                                    | February<br>2012      | January<br>2012 | February<br>2011 |                  |                          |                  |
| California unemployment rate (seasonally adjusted) | 10.9%                 | 10.9%           | 12.0%            |                  |                          |                  |
| California population on assistance c/             | 7.6                   | 7.7             | 7.9              |                  |                          |                  |