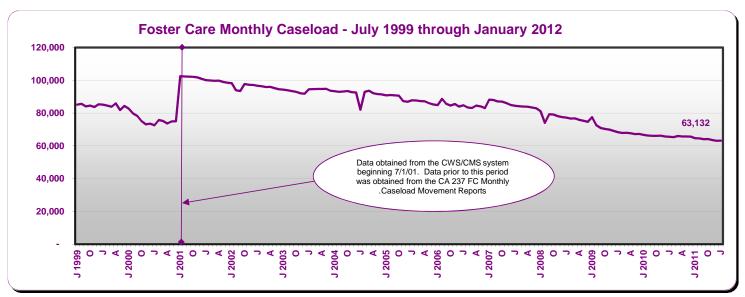

Monthly Caseload Trend Graphs with Current Month Value Displayed

Data available at: http://www.cdss.ca.gov/research/

Monthly Caseload Trend Graphs with Current Month Value Displayed

June 8, 2012 January 2012

June 8, 2012 January 2012

|                                                    | Recipients         |                    |                  |                 | Average Monthly Benefits |                 |
|----------------------------------------------------|--------------------|--------------------|------------------|-----------------|--------------------------|-----------------|
| _                                                  |                    | Change from        | Percent Chang    | ge from         |                          | January<br>2011 |
| Programs                                           | January<br>2012    | December<br>2011   | December<br>2011 | January<br>2011 | January<br>2012          |                 |
| California Work Opportunity and                    |                    |                    |                  |                 | \$ \$                    |                 |
| Responsibility to Kids (CalWORKs) - persons a/     | 1,399,677          | (2,254)            | (0.2)            | (4.5)           |                          |                 |
| Children                                           | 1,097,779          | 256                | 0.0              | (2.7)           |                          |                 |
| Cases                                              | 577,483            | (453)              | (0.1)            | (2.5)           | 465.15                   | 517.84          |
| CalWORKs payments (\$ in millions)                 | \$268.6            | (\$1.6)            | (0.6)            | (12.4)          |                          |                 |
| Two Parent Families - persons                      | 194,428            | (389)              | (0.2)            | (10.7)          |                          |                 |
| Children                                           | 110,881            | (22)               | (0.0)            | (9.2)           |                          |                 |
| Cases                                              | 52,993             | (80)               | (0.2)            | (8.5)           | 569.02                   | 635.19          |
| Payments (\$ in millions)                          | \$30.2             | (\$0.2)            | (0.7)            | (18.1)          |                          |                 |
| Zero Parent Families - persons                     | 383,350            | 3,352              | 0.9              | (2.8)           |                          |                 |
| Children                                           | 383,350            | 3,352              | 0.9              | (2.8)           |                          |                 |
| Cases                                              | 195,387            | 1,500              | 0.8              | (3.0)           | 425.87                   | 463.25          |
| Payments (\$ in millions)                          | \$83.2             | \$0.8              | 1.0              | (10.8)          | 420.07                   | 100.20          |
| All Other Families - persons                       |                    |                    |                  |                 |                          |                 |
|                                                    | 583,483            | (5,365)            | (0.9)            | (7.7)           |                          |                 |
| Children                                           | 385,233            | (3,142)            | (0.8)            | (7.7)           | 489.34                   | 546.27          |
| CasesPayments (\$ in millions)                     | 232,163<br>\$113.6 | (1,695)<br>(\$2.2) | (0.7)<br>(1.9)   | (6.3)<br>(16.0) | 409.34                   | 540.27          |
| TANF Timed-Out - persons                           | 73,648             | (ψ2.2)<br>466      | 0.6              | (26.6)          |                          |                 |
| Children                                           | 53,547             | 386                | 0.7              | (26.4)          |                          |                 |
| Cases                                              | 25,248             | 76                 | 0.3              | (26.7)          | 507.99                   | 551.82          |
| Payments (\$ in millions)                          | \$12.8             | \$0.0              | 0.3              | (32.5)          | 007.00                   | 001.02          |
| Safety Net - persons                               | 164,768            | (318)              | (0.2)            | 35.9            |                          |                 |
| Children                                           | 164,768            | (318)              | (0.2)            | 35.9            |                          |                 |
| Cases.                                             | · ·                | , ,                | , ,              | 41.3            | 402.03                   | 438.63          |
|                                                    | 71,692<br>\$28.8   | (254)<br>(\$0.1)   | (0.4)            | 29.5            | 402.03                   | 430.03          |
| Payments (\$ in millions)                          |                    | ,,,,               | (0.4)            |                 |                          |                 |
| Foster Care (FC) Program - children                | 63,132             | 93                 | 0.1              | (3.6)           |                          |                 |
| Relative Home placements                           | 22,689             | 76                 | 0.3              | 1.5             |                          |                 |
| Foster Family Agency placements                    | 17,378             | (112)              | (0.6)            | (10.5)          |                          |                 |
| Foster Family Home placements                      | 6,022              | 19                 | 0.3              | (4.1)           |                          |                 |
| Group Home placements                              | 8,783              | 49                 | 0.6              | (0.2)           |                          |                 |
| Guardian Home placements                           | 6,907              | 27                 | 0.4              | (4.6)           |                          |                 |
| Other/Unspecified Home placements                  | 1,114              | 22                 | 2.0              | (4.0)           |                          |                 |
| Other Facility placements                          | 239                | 12                 | 5.3              | 10.6            |                          |                 |
| Supplemental Security Income/State Supplementary   |                    |                    |                  |                 |                          |                 |
| Payment (SSI/SSP) - persons b/                     | 1,278,604          | 834                | 0.1              | 0.9             |                          |                 |
| Aged                                               | 357,651            | (185)              | (0.1)            | (8.0)           | 505.00                   | 504.44          |
| Blind                                              | 19,133             | (16)               | (0.1)            | (1.6)           | 647.13                   | 648.00          |
| Disabled                                           | 901,820            | 1,035              | 0.1              | 1.7             | 645.66                   | 638.97          |
| SSI/SSP payments (\$ in millions)                  | \$775.3            | \$23.8             | 3.2              | 1.8             |                          |                 |
| General Relief (GR) - persons                      | 150,205            | (131)              | (0.1)            | (0.9)           | 213.96                   | 215.90          |
| _                                                  | January<br>2012    | December<br>2011   | January<br>2011  |                 |                          |                 |
| California unemployment rate (seasonally adjusted) | 10.9%              | 11.2%              | 12.1%            |                 |                          |                 |
| California population on assistance c/             | 7.7                | 7.7                | 7.9              |                 |                          |                 |
|                                                    |                    |                    |                  |                 |                          |                 |