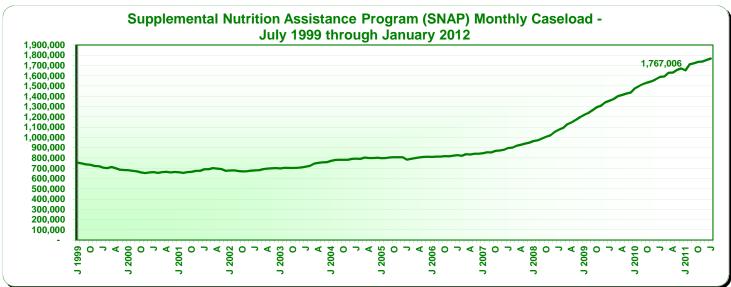

Monthly Caseload Trend Graphs with Current Month Value Displayed

Data available at: http://www.cdss.ca.gov/research/

Monthly Caseload Trend Graphs with Current Month Value Displayed

June 8, 2012 January 2012

June 8, 2012 January 2012

|                                    |                                           | Recipients |                     |          |         | Average Monthly Benefits |         |  |
|------------------------------------|-------------------------------------------|------------|---------------------|----------|---------|--------------------------|---------|--|
|                                    | Change from                               |            | Percent Change from |          |         |                          |         |  |
|                                    | Programs                                  | January    | December            | December | January | January                  | January |  |
|                                    |                                           | 2012       | 2011                | 2011     | 2011    | 2012                     | 2011    |  |
| O JEDEOU J                         | 0 IV                                      |            |                     |          |         | \$ \$                    | 5       |  |
|                                    | California Food Assistance Program (CFAP) |            |                     |          |         | Average Benefit Pe       |         |  |
|                                    |                                           | 3,956,654  | 14,022              | 0.4      | 8.7     | 149.77                   | 146.73  |  |
| Assistance:                        | persons                                   | 841,643    | 4,414               | 0.5      | (9.1)   |                          |         |  |
|                                    | households                                | 333,400    | 1,903               | 0.6      | (7.6)   |                          |         |  |
| Nonassistance:                     | persons                                   | 3,115,011  | 9,608               | 0.3      | 14.8    |                          |         |  |
|                                    | households                                | 1,433,606  | 10,796              | 0.8      | 16.8    |                          |         |  |
| Expenditures pa                    | aid (\$ in millions)                      | \$592.6    | \$1.9               | 0.3      | 11.0    |                          |         |  |
| CalFRESH                           |                                           |            |                     |          |         |                          |         |  |
| Persons                            |                                           | 3,917,808  | 13,693              | 0.4      | 8.7     | 149.97                   | 146.98  |  |
| Assistance:                        | persons                                   | 835,659    | 4,159               | 0.5      | (9.1)   |                          |         |  |
|                                    | households d/                             | 331,613    | 1,855               | 0.6      | (7.6)   |                          |         |  |
| Nonassistance:                     | persons                                   | 3,082,149  | 9,534               | 0.3      | 14.9    |                          |         |  |
|                                    | households d/                             | 1,419,831  | 10,743              | 0.8      | 16.9    |                          |         |  |
| Expenditures pa                    | aid (\$ in millions)                      | \$587.6    | \$1.9               | 0.3      | 11.0    |                          |         |  |
|                                    | Assistance Program (CFAP) e/              |            |                     |          |         |                          |         |  |
| Persons                            |                                           | 38,846     | 329                 | 0.9      | 4.9     | 129.58                   | 122.96  |  |
| Assistance:                        | persons                                   | 5,984      | 255                 | 4.5      | (13.2)  |                          |         |  |
|                                    | households f/                             | 1,787      | 48                  | 2.8      | (11.6)  |                          |         |  |
| Nonassistance:                     | persons                                   | 32,862     | 74                  | 0.2      | 9.0     |                          |         |  |
|                                    | households f/                             | 13,775     | 53                  | 0.4      | 8.8     |                          |         |  |
| Expenditures pa                    | aid (\$ in millions)                      | \$5.0      | (\$0.0)             | (0.5)    | 10.5    |                          |         |  |
| In-Home Supportive Services (IHSS) |                                           |            |                     | ·        |         | Average Cost Per         | Person  |  |
|                                    | ng paid services                          | 443.834    | 8.518               | 2.0      | 5.0     | 909.80                   | 927.91  |  |
|                                    | e paid                                    | 37,456,507 | (396,431)           | (1.0)    | 2.0     | 333.00                   | 521.51  |  |
|                                    | aid (\$ in millions)                      | \$403.8    | \$7.1               | 1.8      | 3.0     |                          |         |  |
| Experiorares po                    | ων (ψ πι πιιιιοπο)                        | ψ-100.0    | Ψι.ι                | 1.0      | 0.0     |                          |         |  |