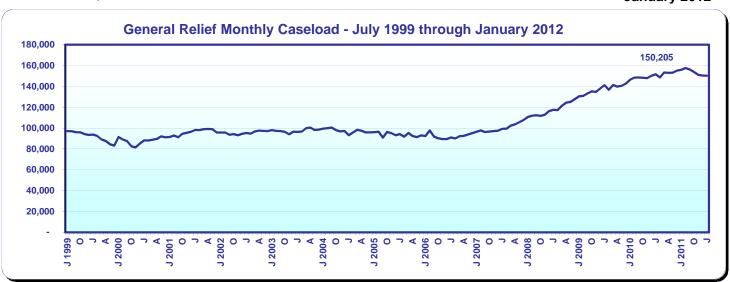

Monthly Caseload Trend Graphs with Current Month Value Displayed

Data available at: http://www.cdss.ca.gov/research/

Monthly Caseload Trend Graphs with Current Month Value Displayed

June 8, 2012 January 2012

June 8, 2012 January 2012

|                                                    | Recipients         |                    |                  |                 | Average Monthly Benefits |                 |
|----------------------------------------------------|--------------------|--------------------|------------------|-----------------|--------------------------|-----------------|
| _                                                  |                    | Change from        | Percent Chang    | ge from         |                          | January<br>2011 |
| Programs                                           | January<br>2012    | December<br>2011   | December<br>2011 | January<br>2011 | January<br>2012          |                 |
| California Work Opportunity and                    |                    |                    |                  |                 | \$ \$                    |                 |
| Responsibility to Kids (CalWORKs) - persons a/     | 1,399,677          | (2,254)            | (0.2)            | (4.5)           |                          |                 |
| Children                                           | 1,097,779          | 256                | 0.0              | (2.7)           |                          |                 |
| Cases                                              | 577,483            | (453)              | (0.1)            | (2.5)           | 465.15                   | 517.84          |
| CalWORKs payments (\$ in millions)                 | \$268.6            | (\$1.6)            | (0.6)            | (12.4)          |                          |                 |
| Two Parent Families - persons                      | 194,428            | (389)              | (0.2)            | (10.7)          |                          |                 |
| Children                                           | 110,881            | (22)               | (0.0)            | (9.2)           |                          |                 |
| Cases                                              | 52,993             | (80)               | (0.2)            | (8.5)           | 569.02                   | 635.19          |
| Payments (\$ in millions)                          | \$30.2             | (\$0.2)            | (0.7)            | (18.1)          |                          |                 |
| Zero Parent Families - persons                     | 383,350            | 3,352              | 0.9              | (2.8)           |                          |                 |
| Children                                           | 383,350            | 3,352              | 0.9              | (2.8)           |                          |                 |
| Cases                                              | 195,387            | 1,500              | 0.8              | (3.0)           | 425.87                   | 463.25          |
| Payments (\$ in millions)                          | \$83.2             | \$0.8              | 1.0              | (10.8)          | 420.07                   | 100.20          |
| All Other Families - persons                       |                    |                    |                  |                 |                          |                 |
|                                                    | 583,483            | (5,365)            | (0.9)            | (7.7)           |                          |                 |
| Children                                           | 385,233            | (3,142)            | (0.8)            | (7.7)           | 489.34                   | 546.27          |
| CasesPayments (\$ in millions)                     | 232,163<br>\$113.6 | (1,695)<br>(\$2.2) | (0.7)<br>(1.9)   | (6.3)<br>(16.0) | 409.34                   | 540.27          |
| TANF Timed-Out - persons                           | 73,648             | (ψ2.2)<br>466      | 0.6              | (26.6)          |                          |                 |
| Children                                           | 53,547             | 386                | 0.7              | (26.4)          |                          |                 |
| Cases                                              | 25,248             | 76                 | 0.3              | (26.7)          | 507.99                   | 551.82          |
| Payments (\$ in millions)                          | \$12.8             | \$0.0              | 0.3              | (32.5)          | 007.00                   | 001.02          |
| Safety Net - persons                               | 164,768            | (318)              | (0.2)            | 35.9            |                          |                 |
| Children                                           | 164,768            | (318)              | (0.2)            | 35.9            |                          |                 |
| Cases.                                             | · ·                | , ,                | , ,              | 41.3            | 402.03                   | 438.63          |
|                                                    | 71,692<br>\$28.8   | (254)<br>(\$0.1)   | (0.4)            | 29.5            | 402.03                   | 430.03          |
| Payments (\$ in millions)                          |                    | ,,,,               | (0.4)            |                 |                          |                 |
| Foster Care (FC) Program - children                | 63,132             | 93                 | 0.1              | (3.6)           |                          |                 |
| Relative Home placements                           | 22,689             | 76                 | 0.3              | 1.5             |                          |                 |
| Foster Family Agency placements                    | 17,378             | (112)              | (0.6)            | (10.5)          |                          |                 |
| Foster Family Home placements                      | 6,022              | 19                 | 0.3              | (4.1)           |                          |                 |
| Group Home placements                              | 8,783              | 49                 | 0.6              | (0.2)           |                          |                 |
| Guardian Home placements                           | 6,907              | 27                 | 0.4              | (4.6)           |                          |                 |
| Other/Unspecified Home placements                  | 1,114              | 22                 | 2.0              | (4.0)           |                          |                 |
| Other Facility placements                          | 239                | 12                 | 5.3              | 10.6            |                          |                 |
| Supplemental Security Income/State Supplementary   |                    |                    |                  |                 |                          |                 |
| Payment (SSI/SSP) - persons b/                     | 1,278,604          | 834                | 0.1              | 0.9             |                          |                 |
| Aged                                               | 357,651            | (185)              | (0.1)            | (8.0)           | 505.00                   | 504.44          |
| Blind                                              | 19,133             | (16)               | (0.1)            | (1.6)           | 647.13                   | 648.00          |
| Disabled                                           | 901,820            | 1,035              | 0.1              | 1.7             | 645.66                   | 638.97          |
| SSI/SSP payments (\$ in millions)                  | \$775.3            | \$23.8             | 3.2              | 1.8             |                          |                 |
| General Relief (GR) - persons                      | 150,205            | (131)              | (0.1)            | (0.9)           | 213.96                   | 215.90          |
| _                                                  | January<br>2012    | December<br>2011   | January<br>2011  |                 |                          |                 |
| California unemployment rate (seasonally adjusted) | 10.9%              | 11.2%              | 12.1%            |                 |                          |                 |
| California population on assistance c/             | 7.7                | 7.7                | 7.9              |                 |                          |                 |
|                                                    |                    |                    |                  |                 |                          |                 |