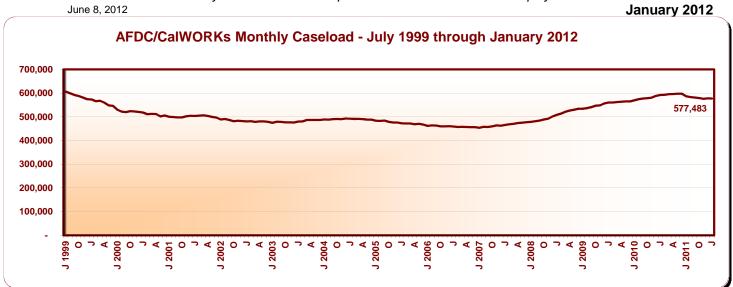

Monthly Caseload Trend Graphs with Current Month Value Displayed

Data available at: http://www.cdss.ca.gov/research/

Monthly Caseload Trend Graphs with Current Month Value Displayed

June 8, 2012 January 2012

June 8, 2012 January 2012

|                                                    | Recipients         |                    |                  |                 | Average Monthly Benefits |                 |
|----------------------------------------------------|--------------------|--------------------|------------------|-----------------|--------------------------|-----------------|
| _                                                  |                    | Change from        | Percent Chang    | ge from         |                          | January<br>2011 |
| Programs                                           | January<br>2012    | December<br>2011   | December<br>2011 | January<br>2011 | January<br>2012          |                 |
| California Work Opportunity and                    |                    |                    |                  |                 | \$ \$                    |                 |
| Responsibility to Kids (CalWORKs) - persons a/     | 1,399,677          | (2,254)            | (0.2)            | (4.5)           |                          |                 |
| Children                                           | 1,097,779          | 256                | 0.0              | (2.7)           |                          |                 |
| Cases                                              | 577,483            | (453)              | (0.1)            | (2.5)           | 465.15                   | 517.84          |
| CalWORKs payments (\$ in millions)                 | \$268.6            | (\$1.6)            | (0.6)            | (12.4)          |                          |                 |
| Two Parent Families - persons                      | 194,428            | (389)              | (0.2)            | (10.7)          |                          |                 |
| Children                                           | 110,881            | (22)               | (0.0)            | (9.2)           |                          |                 |
| Cases                                              | 52,993             | (80)               | (0.2)            | (8.5)           | 569.02                   | 635.19          |
| Payments (\$ in millions)                          | \$30.2             | (\$0.2)            | (0.7)            | (18.1)          |                          |                 |
| Zero Parent Families - persons                     | 383,350            | 3,352              | 0.9              | (2.8)           |                          |                 |
| Children                                           | 383,350            | 3,352              | 0.9              | (2.8)           |                          |                 |
| Cases                                              | 195,387            | 1,500              | 0.8              | (3.0)           | 425.87                   | 463.25          |
| Payments (\$ in millions)                          | \$83.2             | \$0.8              | 1.0              | (10.8)          | 420.07                   | 100.20          |
| All Other Families - persons                       |                    |                    |                  |                 |                          |                 |
|                                                    | 583,483            | (5,365)            | (0.9)            | (7.7)           |                          |                 |
| Children                                           | 385,233            | (3,142)            | (0.8)            | (7.7)           | 489.34                   | 546.27          |
| CasesPayments (\$ in millions)                     | 232,163<br>\$113.6 | (1,695)<br>(\$2.2) | (0.7)<br>(1.9)   | (6.3)<br>(16.0) | 409.34                   | 540.27          |
| TANF Timed-Out - persons                           | 73,648             | (ψ2.2)<br>466      | 0.6              | (26.6)          |                          |                 |
| Children                                           | 53,547             | 386                | 0.7              | (26.4)          |                          |                 |
| Cases                                              | 25,248             | 76                 | 0.3              | (26.7)          | 507.99                   | 551.82          |
| Payments (\$ in millions)                          | \$12.8             | \$0.0              | 0.3              | (32.5)          | 007.00                   | 001.02          |
| Safety Net - persons                               | 164,768            | (318)              | (0.2)            | 35.9            |                          |                 |
| Children                                           | 164,768            | (318)              | (0.2)            | 35.9            |                          |                 |
| Cases.                                             | · ·                | , ,                | , ,              | 41.3            | 402.03                   | 438.63          |
|                                                    | 71,692<br>\$28.8   | (254)<br>(\$0.1)   | (0.4)            | 29.5            | 402.03                   | 430.03          |
| Payments (\$ in millions)                          |                    | ,,,,               | (0.4)            |                 |                          |                 |
| Foster Care (FC) Program - children                | 63,132             | 93                 | 0.1              | (3.6)           |                          |                 |
| Relative Home placements                           | 22,689             | 76                 | 0.3              | 1.5             |                          |                 |
| Foster Family Agency placements                    | 17,378             | (112)              | (0.6)            | (10.5)          |                          |                 |
| Foster Family Home placements                      | 6,022              | 19                 | 0.3              | (4.1)           |                          |                 |
| Group Home placements                              | 8,783              | 49                 | 0.6              | (0.2)           |                          |                 |
| Guardian Home placements                           | 6,907              | 27                 | 0.4              | (4.6)           |                          |                 |
| Other/Unspecified Home placements                  | 1,114              | 22                 | 2.0              | (4.0)           |                          |                 |
| Other Facility placements                          | 239                | 12                 | 5.3              | 10.6            |                          |                 |
| Supplemental Security Income/State Supplementary   |                    |                    |                  |                 |                          |                 |
| Payment (SSI/SSP) - persons b/                     | 1,278,604          | 834                | 0.1              | 0.9             |                          |                 |
| Aged                                               | 357,651            | (185)              | (0.1)            | (8.0)           | 505.00                   | 504.44          |
| Blind                                              | 19,133             | (16)               | (0.1)            | (1.6)           | 647.13                   | 648.00          |
| Disabled                                           | 901,820            | 1,035              | 0.1              | 1.7             | 645.66                   | 638.97          |
| SSI/SSP payments (\$ in millions)                  | \$775.3            | \$23.8             | 3.2              | 1.8             |                          |                 |
| General Relief (GR) - persons                      | 150,205            | (131)              | (0.1)            | (0.9)           | 213.96                   | 215.90          |
| _                                                  | January<br>2012    | December<br>2011   | January<br>2011  |                 |                          |                 |
| California unemployment rate (seasonally adjusted) | 10.9%              | 11.2%              | 12.1%            |                 |                          |                 |
| California population on assistance c/             | 7.7                | 7.7                | 7.9              |                 |                          |                 |
|                                                    |                    |                    |                  |                 |                          |                 |