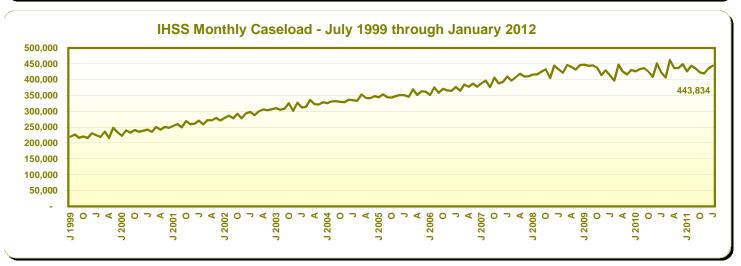

Monthly Caseload Trend Graphs with Current Month Value Displayed

Data available at: http://www.cdss.ca.gov/research/

Monthly Caseload Trend Graphs with Current Month Value Displayed

June 8, 2012 January 2012

June 8, 2012 January 2012

|                                    |                                           | Recipients |                     |          |         | Average Monthly Benefits |         |  |
|------------------------------------|-------------------------------------------|------------|---------------------|----------|---------|--------------------------|---------|--|
|                                    | Change from                               |            | Percent Change from |          |         |                          |         |  |
|                                    | Programs                                  | January    | December            | December | January | January                  | January |  |
|                                    |                                           | 2012       | 2011                | 2011     | 2011    | 2012                     | 2011    |  |
| O JEDEOU J                         | 0 IV                                      |            |                     |          |         | \$ \$                    | 5       |  |
|                                    | California Food Assistance Program (CFAP) |            |                     |          |         | Average Benefit Pe       |         |  |
|                                    |                                           | 3,956,654  | 14,022              | 0.4      | 8.7     | 149.77                   | 146.73  |  |
| Assistance:                        | persons                                   | 841,643    | 4,414               | 0.5      | (9.1)   |                          |         |  |
|                                    | households                                | 333,400    | 1,903               | 0.6      | (7.6)   |                          |         |  |
| Nonassistance:                     | persons                                   | 3,115,011  | 9,608               | 0.3      | 14.8    |                          |         |  |
|                                    | households                                | 1,433,606  | 10,796              | 0.8      | 16.8    |                          |         |  |
| Expenditures pa                    | aid (\$ in millions)                      | \$592.6    | \$1.9               | 0.3      | 11.0    |                          |         |  |
| CalFRESH                           |                                           |            |                     |          |         |                          |         |  |
| Persons                            |                                           | 3,917,808  | 13,693              | 0.4      | 8.7     | 149.97                   | 146.98  |  |
| Assistance:                        | persons                                   | 835,659    | 4,159               | 0.5      | (9.1)   |                          |         |  |
|                                    | households d/                             | 331,613    | 1,855               | 0.6      | (7.6)   |                          |         |  |
| Nonassistance:                     | persons                                   | 3,082,149  | 9,534               | 0.3      | 14.9    |                          |         |  |
|                                    | households d/                             | 1,419,831  | 10,743              | 0.8      | 16.9    |                          |         |  |
| Expenditures pa                    | aid (\$ in millions)                      | \$587.6    | \$1.9               | 0.3      | 11.0    |                          |         |  |
|                                    | Assistance Program (CFAP) e/              |            |                     |          |         |                          |         |  |
| Persons                            |                                           | 38,846     | 329                 | 0.9      | 4.9     | 129.58                   | 122.96  |  |
| Assistance:                        | persons                                   | 5,984      | 255                 | 4.5      | (13.2)  |                          |         |  |
|                                    | households f/                             | 1,787      | 48                  | 2.8      | (11.6)  |                          |         |  |
| Nonassistance:                     | persons                                   | 32,862     | 74                  | 0.2      | 9.0     |                          |         |  |
|                                    | households f/                             | 13,775     | 53                  | 0.4      | 8.8     |                          |         |  |
| Expenditures pa                    | aid (\$ in millions)                      | \$5.0      | (\$0.0)             | (0.5)    | 10.5    |                          |         |  |
| In-Home Supportive Services (IHSS) |                                           |            |                     | ·        |         | Average Cost Per         | Person  |  |
|                                    | ng paid services                          | 443.834    | 8.518               | 2.0      | 5.0     | 909.80                   | 927.91  |  |
|                                    | e paid                                    | 37,456,507 | (396,431)           | (1.0)    | 2.0     | 333.00                   | 521.51  |  |
|                                    | aid (\$ in millions)                      | \$403.8    | \$7.1               | 1.8      | 3.0     |                          |         |  |
| Experiorares po                    | ων (ψ πι πιιιιοπο)                        | ψ-100.0    | Ψι.ι                | 1.0      | 0.0     |                          |         |  |