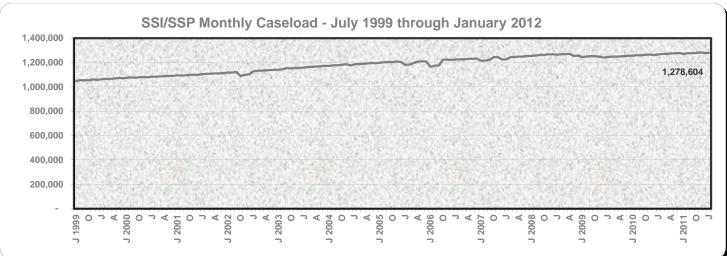

Monthly Caseload Trend Graphs with Current Month Value Displayed

Data available at: http://www.cdss.ca.gov/research/

Monthly Caseload Trend Graphs with Current Month Value Displayed

June 8, 2012 January 2012

June 8, 2012 January 2012

|                                                    | Recipients         |                    |                  |                 | Average Monthly Benefits |                 |
|----------------------------------------------------|--------------------|--------------------|------------------|-----------------|--------------------------|-----------------|
| _                                                  |                    | Change from        | Percent Chang    | ge from         |                          | January<br>2011 |
| Programs                                           | January<br>2012    | December<br>2011   | December<br>2011 | January<br>2011 | January<br>2012          |                 |
| California Work Opportunity and                    |                    |                    |                  |                 | \$ \$                    |                 |
| Responsibility to Kids (CalWORKs) - persons a/     | 1,399,677          | (2,254)            | (0.2)            | (4.5)           |                          |                 |
| Children                                           | 1,097,779          | 256                | 0.0              | (2.7)           |                          |                 |
| Cases                                              | 577,483            | (453)              | (0.1)            | (2.5)           | 465.15                   | 517.84          |
| CalWORKs payments (\$ in millions)                 | \$268.6            | (\$1.6)            | (0.6)            | (12.4)          |                          |                 |
| Two Parent Families - persons                      | 194,428            | (389)              | (0.2)            | (10.7)          |                          |                 |
| Children                                           | 110,881            | (22)               | (0.0)            | (9.2)           |                          |                 |
| Cases                                              | 52,993             | (80)               | (0.2)            | (8.5)           | 569.02                   | 635.19          |
| Payments (\$ in millions)                          | \$30.2             | (\$0.2)            | (0.7)            | (18.1)          |                          |                 |
| Zero Parent Families - persons                     | 383,350            | 3,352              | 0.9              | (2.8)           |                          |                 |
| Children                                           | 383,350            | 3,352              | 0.9              | (2.8)           |                          |                 |
| Cases                                              | 195,387            | 1,500              | 0.8              | (3.0)           | 425.87                   | 463.25          |
| Payments (\$ in millions)                          | \$83.2             | \$0.8              | 1.0              | (10.8)          | 420.07                   | 100.20          |
| All Other Families - persons                       |                    |                    |                  |                 |                          |                 |
|                                                    | 583,483            | (5,365)            | (0.9)            | (7.7)           |                          |                 |
| Children                                           | 385,233            | (3,142)            | (0.8)            | (7.7)           | 489.34                   | 546.27          |
| CasesPayments (\$ in millions)                     | 232,163<br>\$113.6 | (1,695)<br>(\$2.2) | (0.7)<br>(1.9)   | (6.3)<br>(16.0) | 409.34                   | 540.27          |
| TANF Timed-Out - persons                           | 73,648             | (ψ2.2)<br>466      | 0.6              | (26.6)          |                          |                 |
| Children                                           | 53,547             | 386                | 0.7              | (26.4)          |                          |                 |
| Cases                                              | 25,248             | 76                 | 0.3              | (26.7)          | 507.99                   | 551.82          |
| Payments (\$ in millions)                          | \$12.8             | \$0.0              | 0.3              | (32.5)          | 007.00                   | 001.02          |
| Safety Net - persons                               | 164,768            | (318)              | (0.2)            | 35.9            |                          |                 |
| Children                                           | 164,768            | (318)              | (0.2)            | 35.9            |                          |                 |
| Cases.                                             | · ·                | , ,                | , ,              | 41.3            | 402.03                   | 438.63          |
|                                                    | 71,692<br>\$28.8   | (254)<br>(\$0.1)   | (0.4)            | 29.5            | 402.03                   | 430.03          |
| Payments (\$ in millions)                          |                    | ,,,,               | (0.4)            |                 |                          |                 |
| Foster Care (FC) Program - children                | 63,132             | 93                 | 0.1              | (3.6)           |                          |                 |
| Relative Home placements                           | 22,689             | 76                 | 0.3              | 1.5             |                          |                 |
| Foster Family Agency placements                    | 17,378             | (112)              | (0.6)            | (10.5)          |                          |                 |
| Foster Family Home placements                      | 6,022              | 19                 | 0.3              | (4.1)           |                          |                 |
| Group Home placements                              | 8,783              | 49                 | 0.6              | (0.2)           |                          |                 |
| Guardian Home placements                           | 6,907              | 27                 | 0.4              | (4.6)           |                          |                 |
| Other/Unspecified Home placements                  | 1,114              | 22                 | 2.0              | (4.0)           |                          |                 |
| Other Facility placements                          | 239                | 12                 | 5.3              | 10.6            |                          |                 |
| Supplemental Security Income/State Supplementary   |                    |                    |                  |                 |                          |                 |
| Payment (SSI/SSP) - persons b/                     | 1,278,604          | 834                | 0.1              | 0.9             |                          |                 |
| Aged                                               | 357,651            | (185)              | (0.1)            | (8.0)           | 505.00                   | 504.44          |
| Blind                                              | 19,133             | (16)               | (0.1)            | (1.6)           | 647.13                   | 648.00          |
| Disabled                                           | 901,820            | 1,035              | 0.1              | 1.7             | 645.66                   | 638.97          |
| SSI/SSP payments (\$ in millions)                  | \$775.3            | \$23.8             | 3.2              | 1.8             |                          |                 |
| General Relief (GR) - persons                      | 150,205            | (131)              | (0.1)            | (0.9)           | 213.96                   | 215.90          |
| _                                                  | January<br>2012    | December<br>2011   | January<br>2011  |                 |                          |                 |
| California unemployment rate (seasonally adjusted) | 10.9%              | 11.2%              | 12.1%            |                 |                          |                 |
| California population on assistance c/             | 7.7                | 7.7                | 7.9              |                 |                          |                 |
|                                                    |                    |                    |                  |                 |                          |                 |