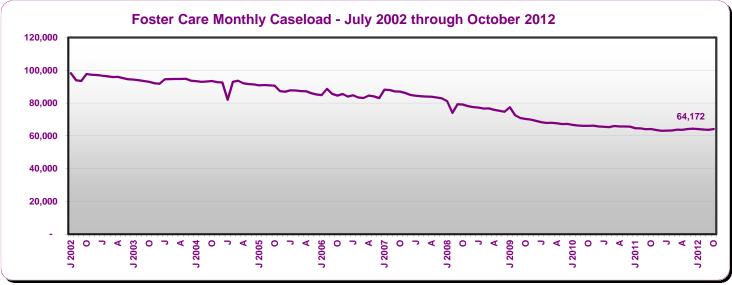

Monthly Caseload Trend Graphs with Current Month Value Displayed

October 2012

Data available at: http://www.cdss.ca.gov/research/

Monthly Caseload Trend Graphs with Current Month Value Displayed

December 14, 2012

October 2012

December 14, 2012 October 2012

| _                                                  | Recipients                      |                    |           |         | Average Monthly Benefits |         |
|----------------------------------------------------|---------------------------------|--------------------|-----------|---------|--------------------------|---------|
| _                                                  | Change from Percent Change from |                    |           | ge from |                          |         |
| Programs                                           | October                         | September          | September | October | October                  | October |
|                                                    | 2012                            | 2012               | 2012      | 2011    | 2012                     | 2011    |
| California Work Opportunity and                    |                                 |                    |           |         | \$ \$                    |         |
| Responsibility to Kids (CalWORKs) - persons a/     | 1,354,009                       | (652)              | (0.0)     | (3.8)   |                          |         |
| Children                                           | 1,061,229                       | (832)              | (0.1)     | (3.3)   |                          |         |
| Cases                                              | 560,021                         | (395)              | (0.1)     | (3.3)   | 468.40                   | 466.90  |
| CalWORKs payments (\$ in millions)                 | \$262.3                         | \$1.4 <sup>°</sup> | 0.5       | (3.0)   |                          |         |
| Two Parent Families - persons                      | 183,742                         | (717)              | (0.4)     | (7.7)   |                          |         |
| Children                                           | 106,071                         | (307)              | (0.3)     | (5.9)   |                          |         |
| Cases                                              | 50,422                          | (243)              | (0.5)     | (6.8)   | 572.40                   | 569.15  |
| Payments (\$ in millions)                          | \$28.9                          | \$0.1 <sup>°</sup> | 0.2       | (6.3)   |                          |         |
| Zero Parent Families - persons                     | 356,096                         | (911)              | (0.3)     | (4.8)   |                          |         |
| Children                                           | 356,096                         | (911)              | (0.3)     | (4.8)   |                          |         |
| Cases                                              | 181,687                         | (378)              | (0.2)     | (5.0)   | 423.13                   | 422.73  |
| Payments (\$ in millions)                          | \$76.9                          | \$0.2              | 0.2       | (4.9)   |                          |         |
| All Other Families - persons                       | 570,567                         | 683                | 0.1       | (4.2)   |                          |         |
| Children                                           | 377,768                         | 384                | 0.1       | (3.6)   |                          |         |
| Cases                                              | 229,044                         | 159                | 0.1       | (3.2)   | 495.66                   | 494.02  |
| Payments (\$ in millions)                          | \$113.5                         | \$0.8              | 0.7       | (2.9)   | 100.00                   |         |
| TANF Timed-Out - persons                           | 82,650                          | 1,227              | 1.5       | 15.7    |                          |         |
| Children                                           | 60,340                          | 936                | 1.6       | 16.6    |                          |         |
| Cases                                              | 27,958                          | 360                | 1.3       | 13.1    | 511.86                   | 516.84  |
| Payments (\$ in millions)                          | \$14.3                          | \$0.3              | 2.4       | 12.0    |                          |         |
| Safety Net - persons                               | 160,954                         | (934)              | (0.6)     | (3.5)   |                          |         |
| Children                                           | 160,954                         | (934)              | (0.6)     | (3.5)   |                          |         |
| Cases                                              | 70,910                          | (293)              | (0.4)     | (2.1)   | 405.23                   | 401.44  |
| Payments (\$ in millions)                          | \$28.7                          | (\$0.0)            | (0.0)     | (1.2)   |                          |         |
| Foster Care (FC) Program - children                | 64,172                          | 492                | 0.8       | 0.0     |                          |         |
| Relative Home placements                           | 23,672                          | 202                | 0.9       | 3.8     |                          |         |
| Foster Family Agency placements                    | 16,823                          | 143                | 0.9       | (7.8)   |                          |         |
| Foster Family Home placements                      | 5,925                           | (32)               | (0.5)     | (4.2)   |                          |         |
| Group Home placements                              | 8,801                           | 55                 | 0.6       | 0.3     |                          |         |
| Guardian Home placements                           | 6,878                           | (8)                | (0.1)     | 0.4     |                          |         |
| Supervised Independent Living placements b/        | 911                             | ( )                | ` ,       |         |                          |         |
| Other/Unspecified Home placements b/               | 956                             |                    |           |         |                          |         |
| Other Facility placements                          | 206                             | (4)                | (1.9)     | (8.4)   |                          |         |
| Supplemental Security Income/State Supplementary   |                                 |                    |           |         |                          |         |
| Payment (SSI/SSP) - persons c/                     | 1,291,134                       | 21,320             | 1.7       | 1.0     |                          |         |
| Aged                                               | 358,250                         | 4,512              | 1.3       | (0.3)   | 509.70                   | 495.36  |
| Blind                                              | 19,074                          | 230                | 1.2       | (0.6)   | 655.24                   | 634.82  |
| Disabled                                           | 913,810                         | 16,578             | 1.8       | 1.5     | 657.30                   | 633.99  |
| SSI/SSP payments (\$ in millions)                  | \$795.7                         | \$46.1             | 6.2       | 4.6     |                          |         |
| General Relief (GR) - persons                      | 151,746                         | 147                | 0.1       | (1.3)   | 217.56                   | 219.25  |
|                                                    | October                         | September          | October   |         |                          |         |
| _                                                  | 2012                            | 2012               | 2011      |         |                          |         |
| California unemployment rate (seasonally adjusted) | 10.1%                           | 10.2%              | 11.5%     |         |                          |         |
| California population on assistance d/             | 7.6                             | 7.5                | 7.7       |         |                          |         |