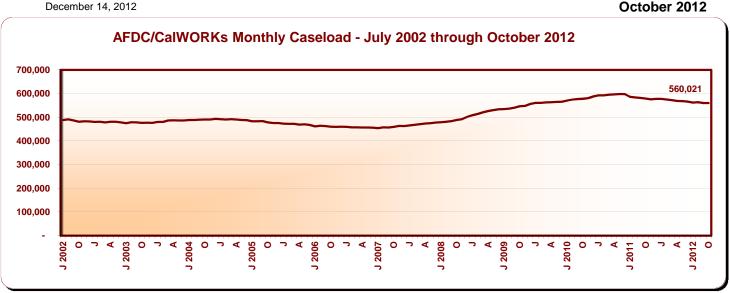

Monthly Caseload Trend Graphs with Current Month Value Displayed

October 2012

Data available at: http://www.cdss.ca.gov/research/

Monthly Caseload Trend Graphs with Current Month Value Displayed

December 14, 2012

October 2012

December 14, 2012 October 2012

| _                                                  | Recipients                      |                    |           |         | Average Monthly Benefits |         |
|----------------------------------------------------|---------------------------------|--------------------|-----------|---------|--------------------------|---------|
| _                                                  | Change from Percent Change from |                    |           | ge from |                          |         |
| Programs                                           | October                         | September          | September | October | October                  | October |
|                                                    | 2012                            | 2012               | 2012      | 2011    | 2012                     | 2011    |
| California Work Opportunity and                    |                                 |                    |           |         | \$ \$                    |         |
| Responsibility to Kids (CalWORKs) - persons a/     | 1,354,009                       | (652)              | (0.0)     | (3.8)   |                          |         |
| Children                                           | 1,061,229                       | (832)              | (0.1)     | (3.3)   |                          |         |
| Cases                                              | 560,021                         | (395)              | (0.1)     | (3.3)   | 468.40                   | 466.90  |
| CalWORKs payments (\$ in millions)                 | \$262.3                         | \$1.4 <sup>°</sup> | 0.5       | (3.0)   |                          |         |
| Two Parent Families - persons                      | 183,742                         | (717)              | (0.4)     | (7.7)   |                          |         |
| Children                                           | 106,071                         | (307)              | (0.3)     | (5.9)   |                          |         |
| Cases                                              | 50,422                          | (243)              | (0.5)     | (6.8)   | 572.40                   | 569.15  |
| Payments (\$ in millions)                          | \$28.9                          | \$0.1 <sup>°</sup> | 0.2       | (6.3)   |                          |         |
| Zero Parent Families - persons                     | 356,096                         | (911)              | (0.3)     | (4.8)   |                          |         |
| Children                                           | 356,096                         | (911)              | (0.3)     | (4.8)   |                          |         |
| Cases                                              | 181,687                         | (378)              | (0.2)     | (5.0)   | 423.13                   | 422.73  |
| Payments (\$ in millions)                          | \$76.9                          | \$0.2              | 0.2       | (4.9)   |                          |         |
| All Other Families - persons                       | 570,567                         | 683                | 0.1       | (4.2)   |                          |         |
| Children                                           | 377,768                         | 384                | 0.1       | (3.6)   |                          |         |
| Cases                                              | 229,044                         | 159                | 0.1       | (3.2)   | 495.66                   | 494.02  |
| Payments (\$ in millions)                          | \$113.5                         | \$0.8              | 0.7       | (2.9)   | 100.00                   |         |
| TANF Timed-Out - persons                           | 82,650                          | 1,227              | 1.5       | 15.7    |                          |         |
| Children                                           | 60,340                          | 936                | 1.6       | 16.6    |                          |         |
| Cases                                              | 27,958                          | 360                | 1.3       | 13.1    | 511.86                   | 516.84  |
| Payments (\$ in millions)                          | \$14.3                          | \$0.3              | 2.4       | 12.0    |                          |         |
| Safety Net - persons                               | 160,954                         | (934)              | (0.6)     | (3.5)   |                          |         |
| Children                                           | 160,954                         | (934)              | (0.6)     | (3.5)   |                          |         |
| Cases                                              | 70,910                          | (293)              | (0.4)     | (2.1)   | 405.23                   | 401.44  |
| Payments (\$ in millions)                          | \$28.7                          | (\$0.0)            | (0.0)     | (1.2)   |                          |         |
| Foster Care (FC) Program - children                | 64,172                          | 492                | 0.8       | 0.0     |                          |         |
| Relative Home placements                           | 23,672                          | 202                | 0.9       | 3.8     |                          |         |
| Foster Family Agency placements                    | 16,823                          | 143                | 0.9       | (7.8)   |                          |         |
| Foster Family Home placements                      | 5,925                           | (32)               | (0.5)     | (4.2)   |                          |         |
| Group Home placements                              | 8,801                           | 55                 | 0.6       | 0.3     |                          |         |
| Guardian Home placements                           | 6,878                           | (8)                | (0.1)     | 0.4     |                          |         |
| Supervised Independent Living placements b/        | 911                             | ( )                | ` ,       |         |                          |         |
| Other/Unspecified Home placements b/               | 956                             |                    |           |         |                          |         |
| Other Facility placements                          | 206                             | (4)                | (1.9)     | (8.4)   |                          |         |
| Supplemental Security Income/State Supplementary   |                                 |                    |           |         |                          |         |
| Payment (SSI/SSP) - persons c/                     | 1,291,134                       | 21,320             | 1.7       | 1.0     |                          |         |
| Aged                                               | 358,250                         | 4,512              | 1.3       | (0.3)   | 509.70                   | 495.36  |
| Blind                                              | 19,074                          | 230                | 1.2       | (0.6)   | 655.24                   | 634.82  |
| Disabled                                           | 913,810                         | 16,578             | 1.8       | 1.5     | 657.30                   | 633.99  |
| SSI/SSP payments (\$ in millions)                  | \$795.7                         | \$46.1             | 6.2       | 4.6     |                          |         |
| General Relief (GR) - persons                      | 151,746                         | 147                | 0.1       | (1.3)   | 217.56                   | 219.25  |
|                                                    | October                         | September          | October   |         |                          |         |
| _                                                  | 2012                            | 2012               | 2011      |         |                          |         |
| California unemployment rate (seasonally adjusted) | 10.1%                           | 10.2%              | 11.5%     |         |                          |         |
| California population on assistance d/             | 7.6                             | 7.5                | 7.7       |         |                          |         |