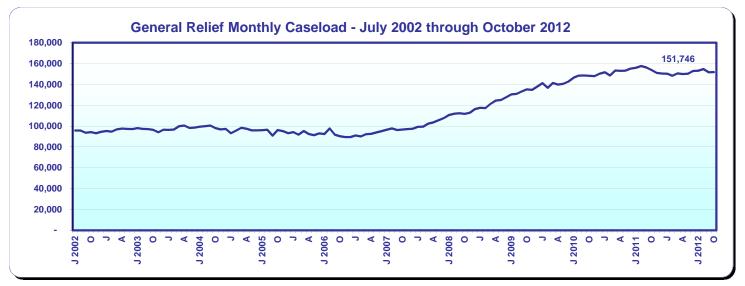

Monthly Caseload Trend Graphs with Current Month Value Displayed

October 2012

Data available at: http://www.cdss.ca.gov/research/

Monthly Caseload Trend Graphs with Current Month Value Displayed

December 14, 2012

October 2012

December 14, 2012 October 2012

| _                                                  | Recipients                      |                    |           |         | Average Monthly Benefits |         |
|----------------------------------------------------|---------------------------------|--------------------|-----------|---------|--------------------------|---------|
| _                                                  | Change from Percent Change from |                    |           | ge from |                          |         |
| Programs                                           | October                         | September          | September | October | October                  | October |
|                                                    | 2012                            | 2012               | 2012      | 2011    | 2012                     | 2011    |
| California Work Opportunity and                    |                                 |                    |           |         | \$ \$                    |         |
| Responsibility to Kids (CalWORKs) - persons a/     | 1,354,009                       | (652)              | (0.0)     | (3.8)   |                          |         |
| Children                                           | 1,061,229                       | (832)              | (0.1)     | (3.3)   |                          |         |
| Cases                                              | 560,021                         | (395)              | (0.1)     | (3.3)   | 468.40                   | 466.90  |
| CalWORKs payments (\$ in millions)                 | \$262.3                         | \$1.4 <sup>°</sup> | 0.5       | (3.0)   |                          |         |
| Two Parent Families - persons                      | 183,742                         | (717)              | (0.4)     | (7.7)   |                          |         |
| Children                                           | 106,071                         | (307)              | (0.3)     | (5.9)   |                          |         |
| Cases                                              | 50,422                          | (243)              | (0.5)     | (6.8)   | 572.40                   | 569.15  |
| Payments (\$ in millions)                          | \$28.9                          | \$0.1 <sup>°</sup> | 0.2       | (6.3)   |                          |         |
| Zero Parent Families - persons                     | 356,096                         | (911)              | (0.3)     | (4.8)   |                          |         |
| Children                                           | 356,096                         | (911)              | (0.3)     | (4.8)   |                          |         |
| Cases                                              | 181,687                         | (378)              | (0.2)     | (5.0)   | 423.13                   | 422.73  |
| Payments (\$ in millions)                          | \$76.9                          | \$0.2              | 0.2       | (4.9)   |                          |         |
| All Other Families - persons                       | 570,567                         | 683                | 0.1       | (4.2)   |                          |         |
| Children                                           | 377,768                         | 384                | 0.1       | (3.6)   |                          |         |
| Cases                                              | 229,044                         | 159                | 0.1       | (3.2)   | 495.66                   | 494.02  |
| Payments (\$ in millions)                          | \$113.5                         | \$0.8              | 0.7       | (2.9)   | 100.00                   |         |
| TANF Timed-Out - persons                           | 82,650                          | 1,227              | 1.5       | 15.7    |                          |         |
| Children                                           | 60,340                          | 936                | 1.6       | 16.6    |                          |         |
| Cases                                              | 27,958                          | 360                | 1.3       | 13.1    | 511.86                   | 516.84  |
| Payments (\$ in millions)                          | \$14.3                          | \$0.3              | 2.4       | 12.0    |                          |         |
| Safety Net - persons                               | 160,954                         | (934)              | (0.6)     | (3.5)   |                          |         |
| Children                                           | 160,954                         | (934)              | (0.6)     | (3.5)   |                          |         |
| Cases                                              | 70,910                          | (293)              | (0.4)     | (2.1)   | 405.23                   | 401.44  |
| Payments (\$ in millions)                          | \$28.7                          | (\$0.0)            | (0.0)     | (1.2)   |                          |         |
| Foster Care (FC) Program - children                | 64,172                          | 492                | 0.8       | 0.0     |                          |         |
| Relative Home placements                           | 23,672                          | 202                | 0.9       | 3.8     |                          |         |
| Foster Family Agency placements                    | 16,823                          | 143                | 0.9       | (7.8)   |                          |         |
| Foster Family Home placements                      | 5,925                           | (32)               | (0.5)     | (4.2)   |                          |         |
| Group Home placements                              | 8,801                           | 55                 | 0.6       | 0.3     |                          |         |
| Guardian Home placements                           | 6,878                           | (8)                | (0.1)     | 0.4     |                          |         |
| Supervised Independent Living placements b/        | 911                             | ( )                | ` ,       |         |                          |         |
| Other/Unspecified Home placements b/               | 956                             |                    |           |         |                          |         |
| Other Facility placements                          | 206                             | (4)                | (1.9)     | (8.4)   |                          |         |
| Supplemental Security Income/State Supplementary   |                                 |                    |           |         |                          |         |
| Payment (SSI/SSP) - persons c/                     | 1,291,134                       | 21,320             | 1.7       | 1.0     |                          |         |
| Aged                                               | 358,250                         | 4,512              | 1.3       | (0.3)   | 509.70                   | 495.36  |
| Blind                                              | 19,074                          | 230                | 1.2       | (0.6)   | 655.24                   | 634.82  |
| Disabled                                           | 913,810                         | 16,578             | 1.8       | 1.5     | 657.30                   | 633.99  |
| SSI/SSP payments (\$ in millions)                  | \$795.7                         | \$46.1             | 6.2       | 4.6     |                          |         |
| General Relief (GR) - persons                      | 151,746                         | 147                | 0.1       | (1.3)   | 217.56                   | 219.25  |
|                                                    | October                         | September          | October   |         |                          |         |
| _                                                  | 2012                            | 2012               | 2011      |         |                          |         |
| California unemployment rate (seasonally adjusted) | 10.1%                           | 10.2%              | 11.5%     |         |                          |         |
| California population on assistance d/             | 7.6                             | 7.5                | 7.7       |         |                          |         |