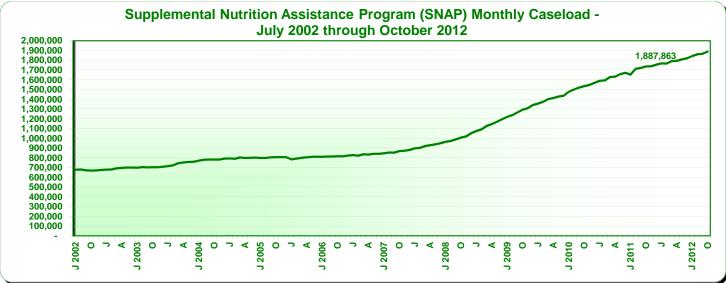

Monthly Caseload Trend Graphs with Current Month Value Displayed

October 2012

Data available at: http://www.cdss.ca.gov/research/

Monthly Caseload Trend Graphs with Current Month Value Displayed

December 14, 2012