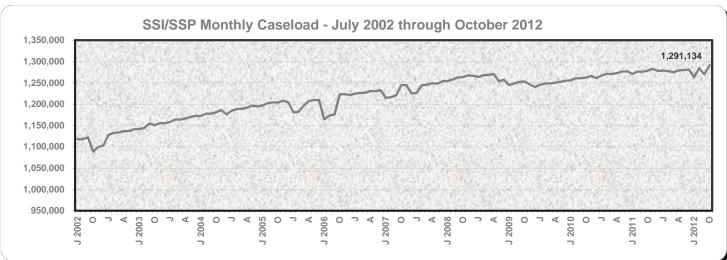

Monthly Caseload Trend Graphs with Current Month Value Displayed

October 2012

Data available at: http://www.cdss.ca.gov/research/

Monthly Caseload Trend Graphs with Current Month Value Displayed

December 14, 2012

October 2012

December 14, 2012 October 2012

| _                                                  | Recipients                      |                    |           |         | Average Monthly Benefits |         |
|----------------------------------------------------|---------------------------------|--------------------|-----------|---------|--------------------------|---------|
| _                                                  | Change from Percent Change from |                    |           | ge from |                          |         |
| Programs                                           | October                         | September          | September | October | October                  | October |
|                                                    | 2012                            | 2012               | 2012      | 2011    | 2012                     | 2011    |
| California Work Opportunity and                    |                                 |                    |           |         | \$ \$                    |         |
| Responsibility to Kids (CalWORKs) - persons a/     | 1,354,009                       | (652)              | (0.0)     | (3.8)   |                          |         |
| Children                                           | 1,061,229                       | (832)              | (0.1)     | (3.3)   |                          |         |
| Cases                                              | 560,021                         | (395)              | (0.1)     | (3.3)   | 468.40                   | 466.90  |
| CalWORKs payments (\$ in millions)                 | \$262.3                         | \$1.4 <sup>°</sup> | 0.5       | (3.0)   |                          |         |
| Two Parent Families - persons                      | 183,742                         | (717)              | (0.4)     | (7.7)   |                          |         |
| Children                                           | 106,071                         | (307)              | (0.3)     | (5.9)   |                          |         |
| Cases                                              | 50,422                          | (243)              | (0.5)     | (6.8)   | 572.40                   | 569.15  |
| Payments (\$ in millions)                          | \$28.9                          | \$0.1 <sup>°</sup> | 0.2       | (6.3)   |                          |         |
| Zero Parent Families - persons                     | 356,096                         | (911)              | (0.3)     | (4.8)   |                          |         |
| Children                                           | 356,096                         | (911)              | (0.3)     | (4.8)   |                          |         |
| Cases                                              | 181,687                         | (378)              | (0.2)     | (5.0)   | 423.13                   | 422.73  |
| Payments (\$ in millions)                          | \$76.9                          | \$0.2              | 0.2       | (4.9)   |                          |         |
| All Other Families - persons                       | 570,567                         | 683                | 0.1       | (4.2)   |                          |         |
| Children                                           | 377,768                         | 384                | 0.1       | (3.6)   |                          |         |
| Cases                                              | 229,044                         | 159                | 0.1       | (3.2)   | 495.66                   | 494.02  |
| Payments (\$ in millions)                          | \$113.5                         | \$0.8              | 0.7       | (2.9)   | 100.00                   |         |
| TANF Timed-Out - persons                           | 82,650                          | 1,227              | 1.5       | 15.7    |                          |         |
| Children                                           | 60,340                          | 936                | 1.6       | 16.6    |                          |         |
| Cases                                              | 27,958                          | 360                | 1.3       | 13.1    | 511.86                   | 516.84  |
| Payments (\$ in millions)                          | \$14.3                          | \$0.3              | 2.4       | 12.0    |                          |         |
| Safety Net - persons                               | 160,954                         | (934)              | (0.6)     | (3.5)   |                          |         |
| Children                                           | 160,954                         | (934)              | (0.6)     | (3.5)   |                          |         |
| Cases                                              | 70,910                          | (293)              | (0.4)     | (2.1)   | 405.23                   | 401.44  |
| Payments (\$ in millions)                          | \$28.7                          | (\$0.0)            | (0.0)     | (1.2)   |                          |         |
| Foster Care (FC) Program - children                | 64,172                          | 492                | 0.8       | 0.0     |                          |         |
| Relative Home placements                           | 23,672                          | 202                | 0.9       | 3.8     |                          |         |
| Foster Family Agency placements                    | 16,823                          | 143                | 0.9       | (7.8)   |                          |         |
| Foster Family Home placements                      | 5,925                           | (32)               | (0.5)     | (4.2)   |                          |         |
| Group Home placements                              | 8,801                           | 55                 | 0.6       | 0.3     |                          |         |
| Guardian Home placements                           | 6,878                           | (8)                | (0.1)     | 0.4     |                          |         |
| Supervised Independent Living placements b/        | 911                             | ( )                | ` ,       |         |                          |         |
| Other/Unspecified Home placements b/               | 956                             |                    |           |         |                          |         |
| Other Facility placements                          | 206                             | (4)                | (1.9)     | (8.4)   |                          |         |
| Supplemental Security Income/State Supplementary   |                                 |                    |           |         |                          |         |
| Payment (SSI/SSP) - persons c/                     | 1,291,134                       | 21,320             | 1.7       | 1.0     |                          |         |
| Aged                                               | 358,250                         | 4,512              | 1.3       | (0.3)   | 509.70                   | 495.36  |
| Blind                                              | 19,074                          | 230                | 1.2       | (0.6)   | 655.24                   | 634.82  |
| Disabled                                           | 913,810                         | 16,578             | 1.8       | 1.5     | 657.30                   | 633.99  |
| SSI/SSP payments (\$ in millions)                  | \$795.7                         | \$46.1             | 6.2       | 4.6     |                          |         |
| General Relief (GR) - persons                      | 151,746                         | 147                | 0.1       | (1.3)   | 217.56                   | 219.25  |
|                                                    | October                         | September          | October   |         |                          |         |
| _                                                  | 2012                            | 2012               | 2011      |         |                          |         |
| California unemployment rate (seasonally adjusted) | 10.1%                           | 10.2%              | 11.5%     |         |                          |         |
| California population on assistance d/             | 7.6                             | 7.5                | 7.7       |         |                          |         |