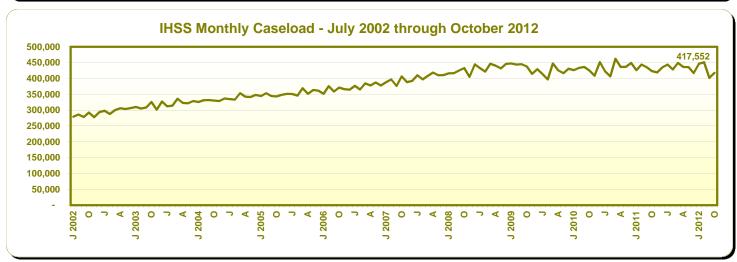

Monthly Caseload Trend Graphs with Current Month Value Displayed

October 2012

Data available at: http://www.cdss.ca.gov/research/

Monthly Caseload Trend Graphs with Current Month Value Displayed

December 14, 2012