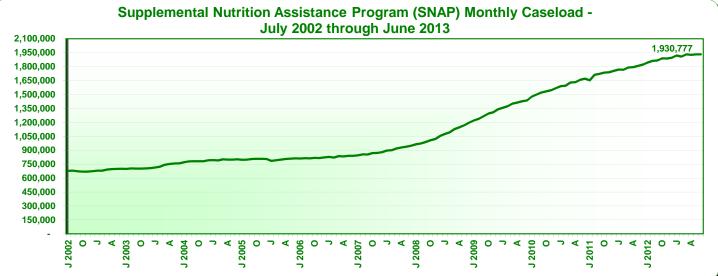

### **Public Assistance Facts and Figures**

June 2013

|                                                           |                   | Recipients         |                     |                | Average Monthly Benefits |        |  |
|-----------------------------------------------------------|-------------------|--------------------|---------------------|----------------|--------------------------|--------|--|
|                                                           |                   | Change from        | Percent Change from |                |                          |        |  |
| Programs                                                  | June              | May                | May                 | June           | June                     | June   |  |
|                                                           | 2013              | 2013               | 2013                | 2012           | 2013                     | 2012   |  |
| California Work Opportunity and                           |                   |                    |                     |                | \$\$                     |        |  |
| Responsibility to Kids (CalWORKs) - persons a/            | 1,321,863         | (12,809)           | (1.0)               | (3.3)          |                          |        |  |
| Children                                                  | 1,048,419         | (9,927)            | (0.9)               | (2.5)          |                          |        |  |
| Cases                                                     | 550,952           | (4,363)            | (0.8)               | (2.6)          | 461.19                   | 464.66 |  |
| CalWORKs payments (\$ in millions)                        | \$254.1           | (\$1.2)            | (0.5)               | (3.4)          |                          |        |  |
| Two Parent Families - persons                             | 170,362           | (3,380)            | (1.9)               | (9.2)          |                          |        |  |
| Children.                                                 | 99,118            | (1,769)            | (1.8)               | (8.1)          |                          |        |  |
| Cases                                                     | 46,964            | (792)              | (1.7)               | (8.7)          | 560.70                   | 566.12 |  |
| Payments (\$ in millions)                                 | \$26.3            | (\$0.2)            | (0.9)               | (9.6)          | 000.70                   | 000.12 |  |
| Zero Parent Families - persons                            | 364,443           | (5,310)            | (1.4)               | (2.0)          |                          |        |  |
|                                                           |                   | ( )                | ( )                 | (2.0)          |                          |        |  |
| Children<br>Cases                                         | 364,443           | (5,310)            | (1.4)               | . ,            | 420.98                   | 422.13 |  |
|                                                           | 185,894<br>\$78.3 | (2,376)<br>(\$1.0) | (1.3)<br>(1.3)      | (1.9)<br>(2.1) | 420.90                   | 422.13 |  |
| Payments (\$ in millions)<br>All Other Families - persons |                   |                    | × /                 | . /            |                          |        |  |
| •                                                         | 533,884           | (3,215)            | (0.6)               | (5.6)          |                          |        |  |
| Children                                                  | 355,469           | (1,795)            | (0.5)               | (5.1)          | 100.07                   |        |  |
|                                                           | 215,491           | (967)              | (0.4)               | (4.9)          | 488.07                   | 491.41 |  |
| Payments (\$ in millions).                                | \$105.2           | (\$0.1)            | (0.1)               | (5.6)          |                          |        |  |
| TANF Timed-Out - persons                                  | 89,421            | 575                | 0.6                 | 14.7           |                          |        |  |
| Children<br>Cases                                         | 65,636<br>29,732  | 426<br>231         | 0.7<br>0.8          | 15.4<br>11.9   | 511.74                   | 512.97 |  |
| Payments (\$ in millions)                                 | \$15.2            | \$0.2              | 1.6                 | 11.9           | 511.74                   | 512.97 |  |
|                                                           | 163,753           |                    |                     |                |                          |        |  |
| Safety Net - persons                                      | -                 | (1,479)            | (0.9)               | (0.2)          |                          |        |  |
| Children                                                  | 163,753           | (1,479)            | (0.9)               | (0.2)          |                          |        |  |
| Cases                                                     | 72,871            | (459)              | (0.6)               | 1.6            | 399.56                   | 401.81 |  |
| Payments (\$ in millions)                                 | \$29.1            | (\$0.1)            | (0.4)               | 1.0            |                          |        |  |
| Foster Care (FC) Program - children b/                    | 66,056            | 401                | 0.6                 | 5.6            |                          |        |  |
| Relative Home placements                                  | 22,314            | 224                | 1.0                 | 6.3            |                          |        |  |
| Foster Family Agency placements                           | 16,411            | (162)              | (1.0)               | 4.0            |                          |        |  |
| Foster Family Home placements                             | 5,801             | (45)               | (0.8)               | 3.6            |                          |        |  |
| Group Home placements                                     | 6,849             | 10                 | 0.1                 | (0.7)          |                          |        |  |
| Non-Dependent Guardian Home placements                    | 4,982             | (7)                | (0.1)               | 3.5            |                          |        |  |
| Dependent Guardian Home placements                        | 1,859             | (89)               | (4.6)               | (15.5)         |                          |        |  |
| Supervised Independent Living placements                  | 1,882             | 188                | 11.1                |                |                          |        |  |
| Shelter/Receiving Home placements                         | 190               | 19                 | 11.1                | (11.6)         |                          |        |  |
| Court Specified Home placements                           | 657               | (11)               | (1.6)               |                |                          |        |  |
| Unspecified Home placements                               | 1,194             | 37                 | 3.2                 | 23.3           |                          |        |  |
| Pre-Adoptive placements                                   | 1,559             | 170                | 12.2                | (20.2)         |                          |        |  |
| Runaway placements                                        | 1,295             | 73                 | 6.0                 | (0.8)          |                          |        |  |
| Trial Home Visit placements                               | 556               | (2)                | (0.4)               | 47.1           |                          |        |  |
| Non Foster Care placements                                | 507               | (4)                | (0.8)               | (14.2)         |                          |        |  |
| Supplemental Security Income/State Supplementary          |                   |                    |                     |                |                          |        |  |
| Payment (SSI/SSP) - persons c/                            | 1,289,988         | 1,322              | 0.1                 | 0.7            |                          |        |  |
| Aged                                                      | 357,316           | 204                | 0.1                 | 0.2            | 514.09                   | 509.37 |  |
| Blind                                                     | 18,846            | 204                | 0.1                 | (1.0)          | 662.02                   | 652.83 |  |
| Disabled                                                  | 913,826           | 1,095              | 0.1                 | 1.0            | 661.03                   | 651.76 |  |
| SSI/SSP payments (\$ in millions)                         | \$800.2           | \$1.5              | 0.2                 | 2.1            | 001.00                   | 001.70 |  |
|                                                           |                   |                    |                     |                |                          |        |  |
| General Relief (GR) - persons                             | 151,661           | (610)              | (0.4)               | (0.8)          | 219.09                   | 218.78 |  |
|                                                           | June<br>2013      | May<br>2013        | June<br>2012        |                |                          |        |  |
| California unemployment rate (seasonally adjusted)        | 8.5%              | 8.6%               | 10.6%               |                |                          |        |  |
| California population on assistance d/                    | 7.4               | 7.5                | 7.6                 |                |                          |        |  |
|                                                           | 1.4               | 1.5                | 1.0                 |                |                          |        |  |