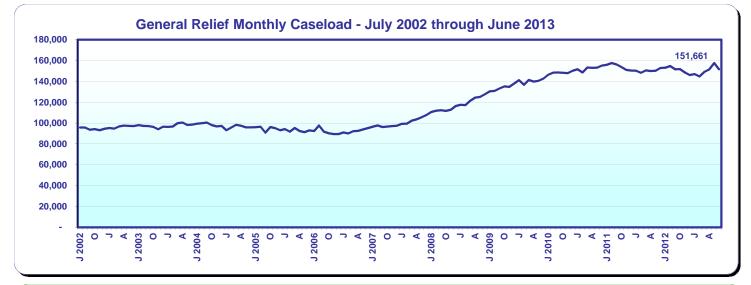

### **Public Assistance Facts and Figures**

June 2013

|                                                           |                   | Recipients         |                     |                | Average Monthly Benefits |        |  |
|-----------------------------------------------------------|-------------------|--------------------|---------------------|----------------|--------------------------|--------|--|
|                                                           |                   | Change from        | Percent Change from |                |                          |        |  |
| Programs                                                  | June              | May                | May                 | June           | June                     | June   |  |
|                                                           | 2013              | 2013               | 2013                | 2012           | 2013                     | 2012   |  |
| California Work Opportunity and                           |                   |                    |                     |                | \$\$                     |        |  |
| Responsibility to Kids (CalWORKs) - persons a/            | 1,321,863         | (12,809)           | (1.0)               | (3.3)          |                          |        |  |
| Children                                                  | 1,048,419         | (9,927)            | (0.9)               | (2.5)          |                          |        |  |
| Cases                                                     | 550,952           | (4,363)            | (0.8)               | (2.6)          | 461.19                   | 464.66 |  |
| CalWORKs payments (\$ in millions)                        | \$254.1           | (\$1.2)            | (0.5)               | (3.4)          |                          |        |  |
| Two Parent Families - persons                             | 170,362           | (3,380)            | (1.9)               | (9.2)          |                          |        |  |
| Children.                                                 | 99,118            | (1,769)            | (1.8)               | (8.1)          |                          |        |  |
| Cases                                                     | 46,964            | (792)              | (1.7)               | (8.7)          | 560.70                   | 566.12 |  |
| Payments (\$ in millions)                                 | \$26.3            | (\$0.2)            | (0.9)               | (9.6)          | 000.70                   | 000.12 |  |
| Zero Parent Families - persons                            | 364,443           | (5,310)            | (1.4)               | (2.0)          |                          |        |  |
|                                                           |                   | ( )                | ( )                 | (2.0)          |                          |        |  |
| Children<br>Cases                                         | 364,443           | (5,310)            | (1.4)               | . ,            | 420.98                   | 422.13 |  |
|                                                           | 185,894<br>\$78.3 | (2,376)<br>(\$1.0) | (1.3)<br>(1.3)      | (1.9)<br>(2.1) | 420.90                   | 422.13 |  |
| Payments (\$ in millions)<br>All Other Families - persons |                   |                    | × /                 | . /            |                          |        |  |
| •                                                         | 533,884           | (3,215)            | (0.6)               | (5.6)          |                          |        |  |
| Children                                                  | 355,469           | (1,795)            | (0.5)               | (5.1)          | 100.07                   |        |  |
|                                                           | 215,491           | (967)              | (0.4)               | (4.9)          | 488.07                   | 491.41 |  |
| Payments (\$ in millions).                                | \$105.2           | (\$0.1)            | (0.1)               | (5.6)          |                          |        |  |
| TANF Timed-Out - persons                                  | 89,421            | 575                | 0.6                 | 14.7           |                          |        |  |
| Children<br>Cases                                         | 65,636<br>29,732  | 426<br>231         | 0.7<br>0.8          | 15.4<br>11.9   | 511.74                   | 512.97 |  |
| Payments (\$ in millions)                                 | \$15.2            | \$0.2              | 1.6                 | 11.9           | 511.74                   | 512.97 |  |
|                                                           | 163,753           |                    |                     |                |                          |        |  |
| Safety Net - persons                                      | -                 | (1,479)            | (0.9)               | (0.2)          |                          |        |  |
| Children                                                  | 163,753           | (1,479)            | (0.9)               | (0.2)          |                          |        |  |
| Cases                                                     | 72,871            | (459)              | (0.6)               | 1.6            | 399.56                   | 401.81 |  |
| Payments (\$ in millions)                                 | \$29.1            | (\$0.1)            | (0.4)               | 1.0            |                          |        |  |
| Foster Care (FC) Program - children b/                    | 66,056            | 401                | 0.6                 | 5.6            |                          |        |  |
| Relative Home placements                                  | 22,314            | 224                | 1.0                 | 6.3            |                          |        |  |
| Foster Family Agency placements                           | 16,411            | (162)              | (1.0)               | 4.0            |                          |        |  |
| Foster Family Home placements                             | 5,801             | (45)               | (0.8)               | 3.6            |                          |        |  |
| Group Home placements                                     | 6,849             | 10                 | 0.1                 | (0.7)          |                          |        |  |
| Non-Dependent Guardian Home placements                    | 4,982             | (7)                | (0.1)               | 3.5            |                          |        |  |
| Dependent Guardian Home placements                        | 1,859             | (89)               | (4.6)               | (15.5)         |                          |        |  |
| Supervised Independent Living placements                  | 1,882             | 188                | 11.1                |                |                          |        |  |
| Shelter/Receiving Home placements                         | 190               | 19                 | 11.1                | (11.6)         |                          |        |  |
| Court Specified Home placements                           | 657               | (11)               | (1.6)               |                |                          |        |  |
| Unspecified Home placements                               | 1,194             | 37                 | 3.2                 | 23.3           |                          |        |  |
| Pre-Adoptive placements                                   | 1,559             | 170                | 12.2                | (20.2)         |                          |        |  |
| Runaway placements                                        | 1,295             | 73                 | 6.0                 | (0.8)          |                          |        |  |
| Trial Home Visit placements                               | 556               | (2)                | (0.4)               | 47.1           |                          |        |  |
| Non Foster Care placements                                | 507               | (4)                | (0.8)               | (14.2)         |                          |        |  |
| Supplemental Security Income/State Supplementary          |                   |                    |                     |                |                          |        |  |
| Payment (SSI/SSP) - persons c/                            | 1,289,988         | 1,322              | 0.1                 | 0.7            |                          |        |  |
| Aged                                                      | 357,316           | 204                | 0.1                 | 0.2            | 514.09                   | 509.37 |  |
| Blind                                                     | 18,846            | 204                | 0.1                 | (1.0)          | 662.02                   | 652.83 |  |
| Disabled                                                  | 913,826           | 1,095              | 0.1                 | 1.0            | 661.03                   | 651.76 |  |
| SSI/SSP payments (\$ in millions)                         | \$800.2           | \$1.5              | 0.2                 | 2.1            | 001.00                   | 001.70 |  |
|                                                           |                   |                    |                     |                |                          |        |  |
| General Relief (GR) - persons                             | 151,661           | (610)              | (0.4)               | (0.8)          | 219.09                   | 218.78 |  |
|                                                           | June<br>2013      | May<br>2013        | June<br>2012        |                |                          |        |  |
| California unemployment rate (seasonally adjusted)        | 8.5%              | 8.6%               | 10.6%               |                |                          |        |  |
| California population on assistance d/                    | 7.4               | 7.5                | 7.6                 |                |                          |        |  |
|                                                           | 1.4               | 1.5                | 1.0                 |                |                          |        |  |