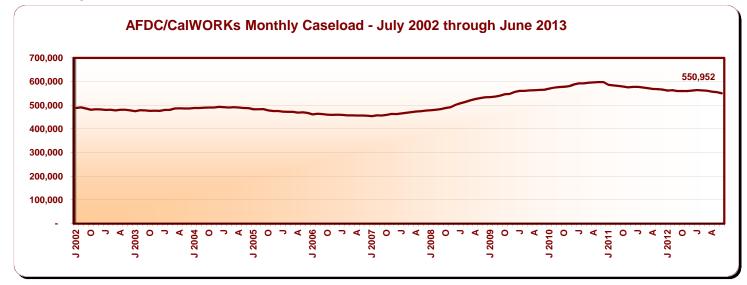

### **Public Assistance Facts and Figures**

June 2013

|                                                           |                   | Recipients         |                     |                | Average Monthly Benefits |        |  |
|-----------------------------------------------------------|-------------------|--------------------|---------------------|----------------|--------------------------|--------|--|
|                                                           |                   | Change from        | Percent Change from |                |                          |        |  |
| Programs                                                  | June              | May                | May                 | June           | June                     | June   |  |
|                                                           | 2013              | 2013               | 2013                | 2012           | 2013                     | 2012   |  |
| California Work Opportunity and                           |                   |                    |                     |                | \$\$                     |        |  |
| Responsibility to Kids (CalWORKs) - persons a/            | 1,321,863         | (12,809)           | (1.0)               | (3.3)          |                          |        |  |
| Children                                                  | 1,048,419         | (9,927)            | (0.9)               | (2.5)          |                          |        |  |
| Cases                                                     | 550,952           | (4,363)            | (0.8)               | (2.6)          | 461.19                   | 464.66 |  |
| CalWORKs payments (\$ in millions)                        | \$254.1           | (\$1.2)            | (0.5)               | (3.4)          |                          |        |  |
| Two Parent Families - persons                             | 170,362           | (3,380)            | (1.9)               | (9.2)          |                          |        |  |
| Children.                                                 | 99,118            | (1,769)            | (1.8)               | (8.1)          |                          |        |  |
| Cases                                                     | 46,964            | (792)              | (1.7)               | (8.7)          | 560.70                   | 566.12 |  |
| Payments (\$ in millions)                                 | \$26.3            | (\$0.2)            | (0.9)               | (9.6)          | 000.70                   | 000.12 |  |
| Zero Parent Families - persons                            | 364,443           | (5,310)            | (1.4)               | (2.0)          |                          |        |  |
|                                                           |                   | ( )                | ( )                 | (2.0)          |                          |        |  |
| Children<br>Cases                                         | 364,443           | (5,310)            | (1.4)               | . ,            | 420.98                   | 422.13 |  |
|                                                           | 185,894<br>\$78.3 | (2,376)<br>(\$1.0) | (1.3)<br>(1.3)      | (1.9)<br>(2.1) | 420.90                   | 422.13 |  |
| Payments (\$ in millions)<br>All Other Families - persons |                   |                    | × /                 | . /            |                          |        |  |
| •                                                         | 533,884           | (3,215)            | (0.6)               | (5.6)          |                          |        |  |
| Children                                                  | 355,469           | (1,795)            | (0.5)               | (5.1)          | 100.07                   |        |  |
|                                                           | 215,491           | (967)              | (0.4)               | (4.9)          | 488.07                   | 491.41 |  |
| Payments (\$ in millions).                                | \$105.2           | (\$0.1)            | (0.1)               | (5.6)          |                          |        |  |
| TANF Timed-Out - persons                                  | 89,421            | 575                | 0.6                 | 14.7           |                          |        |  |
| Children<br>Cases                                         | 65,636<br>29,732  | 426<br>231         | 0.7<br>0.8          | 15.4<br>11.9   | 511.74                   | 512.97 |  |
| Payments (\$ in millions)                                 | \$15.2            | \$0.2              | 1.6                 | 11.9           | 511.74                   | 512.97 |  |
|                                                           | 163,753           |                    |                     |                |                          |        |  |
| Safety Net - persons                                      | -                 | (1,479)            | (0.9)               | (0.2)          |                          |        |  |
| Children                                                  | 163,753           | (1,479)            | (0.9)               | (0.2)          |                          |        |  |
| Cases                                                     | 72,871            | (459)              | (0.6)               | 1.6            | 399.56                   | 401.81 |  |
| Payments (\$ in millions)                                 | \$29.1            | (\$0.1)            | (0.4)               | 1.0            |                          |        |  |
| Foster Care (FC) Program - children b/                    | 66,056            | 401                | 0.6                 | 5.6            |                          |        |  |
| Relative Home placements                                  | 22,314            | 224                | 1.0                 | 6.3            |                          |        |  |
| Foster Family Agency placements                           | 16,411            | (162)              | (1.0)               | 4.0            |                          |        |  |
| Foster Family Home placements                             | 5,801             | (45)               | (0.8)               | 3.6            |                          |        |  |
| Group Home placements                                     | 6,849             | 10                 | 0.1                 | (0.7)          |                          |        |  |
| Non-Dependent Guardian Home placements                    | 4,982             | (7)                | (0.1)               | 3.5            |                          |        |  |
| Dependent Guardian Home placements                        | 1,859             | (89)               | (4.6)               | (15.5)         |                          |        |  |
| Supervised Independent Living placements                  | 1,882             | 188                | 11.1                |                |                          |        |  |
| Shelter/Receiving Home placements                         | 190               | 19                 | 11.1                | (11.6)         |                          |        |  |
| Court Specified Home placements                           | 657               | (11)               | (1.6)               |                |                          |        |  |
| Unspecified Home placements                               | 1,194             | 37                 | 3.2                 | 23.3           |                          |        |  |
| Pre-Adoptive placements                                   | 1,559             | 170                | 12.2                | (20.2)         |                          |        |  |
| Runaway placements                                        | 1,295             | 73                 | 6.0                 | (0.8)          |                          |        |  |
| Trial Home Visit placements                               | 556               | (2)                | (0.4)               | 47.1           |                          |        |  |
| Non Foster Care placements                                | 507               | (4)                | (0.8)               | (14.2)         |                          |        |  |
| Supplemental Security Income/State Supplementary          |                   |                    |                     |                |                          |        |  |
| Payment (SSI/SSP) - persons c/                            | 1,289,988         | 1,322              | 0.1                 | 0.7            |                          |        |  |
| Aged                                                      | 357,316           | 204                | 0.1                 | 0.2            | 514.09                   | 509.37 |  |
| Blind                                                     | 18,846            | 204                | 0.1                 | (1.0)          | 662.02                   | 652.83 |  |
| Disabled                                                  | 913,826           | 1,095              | 0.1                 | 1.0            | 661.03                   | 651.76 |  |
| SSI/SSP payments (\$ in millions)                         | \$800.2           | \$1.5              | 0.2                 | 2.1            | 001.00                   | 001.70 |  |
|                                                           |                   |                    |                     |                |                          |        |  |
| General Relief (GR) - persons                             | 151,661           | (610)              | (0.4)               | (0.8)          | 219.09                   | 218.78 |  |
|                                                           | June<br>2013      | May<br>2013        | June<br>2012        |                |                          |        |  |
| California unemployment rate (seasonally adjusted)        | 8.5%              | 8.6%               | 10.6%               |                |                          |        |  |
| California population on assistance d/                    | 7.4               | 7.5                | 7.6                 |                |                          |        |  |
|                                                           | 1.4               | 1.5                | 1.0                 |                |                          |        |  |