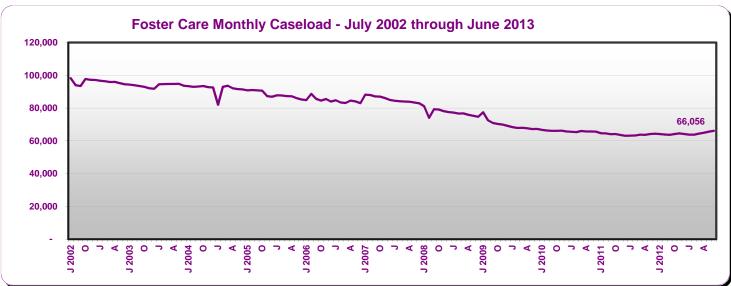

### **Public Assistance Facts and Figures**

June 2013

|                                                           |                   | Recipients         |                     |                | Average Monthly Benefits |        |  |
|-----------------------------------------------------------|-------------------|--------------------|---------------------|----------------|--------------------------|--------|--|
|                                                           |                   | Change from        | Percent Change from |                |                          |        |  |
| Programs                                                  | June              | May                | May                 | June           | June                     | June   |  |
|                                                           | 2013              | 2013               | 2013                | 2012           | 2013                     | 2012   |  |
| California Work Opportunity and                           |                   |                    |                     |                | \$\$                     |        |  |
| Responsibility to Kids (CalWORKs) - persons a/            | 1,321,863         | (12,809)           | (1.0)               | (3.3)          |                          |        |  |
| Children                                                  | 1,048,419         | (9,927)            | (0.9)               | (2.5)          |                          |        |  |
| Cases                                                     | 550,952           | (4,363)            | (0.8)               | (2.6)          | 461.19                   | 464.66 |  |
| CalWORKs payments (\$ in millions)                        | \$254.1           | (\$1.2)            | (0.5)               | (3.4)          |                          |        |  |
| Two Parent Families - persons                             | 170,362           | (3,380)            | (1.9)               | (9.2)          |                          |        |  |
| Children.                                                 | 99,118            | (1,769)            | (1.8)               | (8.1)          |                          |        |  |
| Cases                                                     | 46,964            | (792)              | (1.7)               | (8.7)          | 560.70                   | 566.12 |  |
| Payments (\$ in millions)                                 | \$26.3            | (\$0.2)            | (0.9)               | (9.6)          | 000.70                   | 000.12 |  |
| Zero Parent Families - persons                            | 364,443           | (5,310)            | (1.4)               | (2.0)          |                          |        |  |
|                                                           |                   | ( )                | ( )                 | (2.0)          |                          |        |  |
| Children<br>Cases                                         | 364,443           | (5,310)            | (1.4)               | . ,            | 420.98                   | 422.13 |  |
|                                                           | 185,894<br>\$78.3 | (2,376)<br>(\$1.0) | (1.3)<br>(1.3)      | (1.9)<br>(2.1) | 420.90                   | 422.13 |  |
| Payments (\$ in millions)<br>All Other Families - persons |                   |                    | × /                 | . /            |                          |        |  |
| •                                                         | 533,884           | (3,215)            | (0.6)               | (5.6)          |                          |        |  |
| Children                                                  | 355,469           | (1,795)            | (0.5)               | (5.1)          | 100.07                   |        |  |
|                                                           | 215,491           | (967)              | (0.4)               | (4.9)          | 488.07                   | 491.41 |  |
| Payments (\$ in millions).                                | \$105.2           | (\$0.1)            | (0.1)               | (5.6)          |                          |        |  |
| TANF Timed-Out - persons                                  | 89,421            | 575                | 0.6                 | 14.7           |                          |        |  |
| Children<br>Cases                                         | 65,636<br>29,732  | 426<br>231         | 0.7<br>0.8          | 15.4<br>11.9   | 511.74                   | 512.97 |  |
| Payments (\$ in millions)                                 | \$15.2            | \$0.2              | 1.6                 | 11.9           | 511.74                   | 512.97 |  |
|                                                           | 163,753           |                    |                     |                |                          |        |  |
| Safety Net - persons                                      | -                 | (1,479)            | (0.9)               | (0.2)          |                          |        |  |
| Children                                                  | 163,753           | (1,479)            | (0.9)               | (0.2)          |                          |        |  |
| Cases                                                     | 72,871            | (459)              | (0.6)               | 1.6            | 399.56                   | 401.81 |  |
| Payments (\$ in millions)                                 | \$29.1            | (\$0.1)            | (0.4)               | 1.0            |                          |        |  |
| Foster Care (FC) Program - children b/                    | 66,056            | 401                | 0.6                 | 5.6            |                          |        |  |
| Relative Home placements                                  | 22,314            | 224                | 1.0                 | 6.3            |                          |        |  |
| Foster Family Agency placements                           | 16,411            | (162)              | (1.0)               | 4.0            |                          |        |  |
| Foster Family Home placements                             | 5,801             | (45)               | (0.8)               | 3.6            |                          |        |  |
| Group Home placements                                     | 6,849             | 10                 | 0.1                 | (0.7)          |                          |        |  |
| Non-Dependent Guardian Home placements                    | 4,982             | (7)                | (0.1)               | 3.5            |                          |        |  |
| Dependent Guardian Home placements                        | 1,859             | (89)               | (4.6)               | (15.5)         |                          |        |  |
| Supervised Independent Living placements                  | 1,882             | 188                | 11.1                |                |                          |        |  |
| Shelter/Receiving Home placements                         | 190               | 19                 | 11.1                | (11.6)         |                          |        |  |
| Court Specified Home placements                           | 657               | (11)               | (1.6)               |                |                          |        |  |
| Unspecified Home placements                               | 1,194             | 37                 | 3.2                 | 23.3           |                          |        |  |
| Pre-Adoptive placements                                   | 1,559             | 170                | 12.2                | (20.2)         |                          |        |  |
| Runaway placements                                        | 1,295             | 73                 | 6.0                 | (0.8)          |                          |        |  |
| Trial Home Visit placements                               | 556               | (2)                | (0.4)               | 47.1           |                          |        |  |
| Non Foster Care placements                                | 507               | (4)                | (0.8)               | (14.2)         |                          |        |  |
| Supplemental Security Income/State Supplementary          |                   |                    |                     |                |                          |        |  |
| Payment (SSI/SSP) - persons c/                            | 1,289,988         | 1,322              | 0.1                 | 0.7            |                          |        |  |
| Aged                                                      | 357,316           | 204                | 0.1                 | 0.2            | 514.09                   | 509.37 |  |
| Blind                                                     | 18,846            | 204                | 0.1                 | (1.0)          | 662.02                   | 652.83 |  |
| Disabled                                                  | 913,826           | 1,095              | 0.1                 | 1.0            | 661.03                   | 651.76 |  |
| SSI/SSP payments (\$ in millions)                         | \$800.2           | \$1.5              | 0.2                 | 2.1            | 001.00                   | 001.70 |  |
|                                                           |                   |                    |                     |                |                          |        |  |
| General Relief (GR) - persons                             | 151,661           | (610)              | (0.4)               | (0.8)          | 219.09                   | 218.78 |  |
|                                                           | June<br>2013      | May<br>2013        | June<br>2012        |                |                          |        |  |
| California unemployment rate (seasonally adjusted)        | 8.5%              | 8.6%               | 10.6%               |                |                          |        |  |
| California population on assistance d/                    | 7.4               | 7.5                | 7.6                 |                |                          |        |  |
|                                                           | 1.4               | 1.5                | 1.0                 |                |                          |        |  |