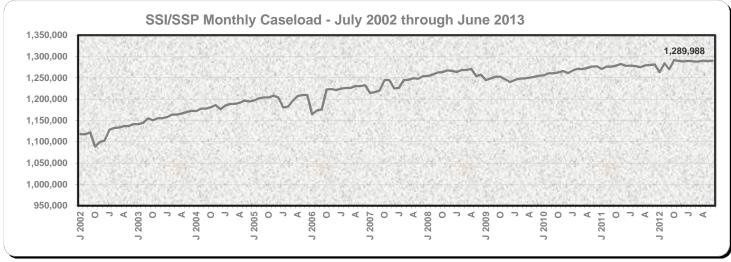

### **Public Assistance Facts and Figures**

June 2013

|                                                           |                   | Recipients         |                     |                | Average Monthly Benefits |        |  |
|-----------------------------------------------------------|-------------------|--------------------|---------------------|----------------|--------------------------|--------|--|
|                                                           |                   | Change from        | Percent Change from |                |                          |        |  |
| Programs                                                  | June              | May                | May                 | June           | June                     | June   |  |
|                                                           | 2013              | 2013               | 2013                | 2012           | 2013                     | 2012   |  |
| California Work Opportunity and                           |                   |                    |                     |                | \$\$                     |        |  |
| Responsibility to Kids (CalWORKs) - persons a/            | 1,321,863         | (12,809)           | (1.0)               | (3.3)          |                          |        |  |
| Children                                                  | 1,048,419         | (9,927)            | (0.9)               | (2.5)          |                          |        |  |
| Cases                                                     | 550,952           | (4,363)            | (0.8)               | (2.6)          | 461.19                   | 464.66 |  |
| CalWORKs payments (\$ in millions)                        | \$254.1           | (\$1.2)            | (0.5)               | (3.4)          |                          |        |  |
| Two Parent Families - persons                             | 170,362           | (3,380)            | (1.9)               | (9.2)          |                          |        |  |
| Children.                                                 | 99,118            | (1,769)            | (1.8)               | (8.1)          |                          |        |  |
| Cases                                                     | 46,964            | (792)              | (1.7)               | (8.7)          | 560.70                   | 566.12 |  |
| Payments (\$ in millions)                                 | \$26.3            | (\$0.2)            | (0.9)               | (9.6)          | 000.70                   | 000.12 |  |
| Zero Parent Families - persons                            | 364,443           | (5,310)            | (1.4)               | (2.0)          |                          |        |  |
|                                                           |                   | ( )                | ( )                 | (2.0)          |                          |        |  |
| Children<br>Cases                                         | 364,443           | (5,310)            | (1.4)               | . ,            | 420.98                   | 422.13 |  |
|                                                           | 185,894<br>\$78.3 | (2,376)<br>(\$1.0) | (1.3)<br>(1.3)      | (1.9)<br>(2.1) | 420.90                   | 422.13 |  |
| Payments (\$ in millions)<br>All Other Families - persons |                   |                    | × /                 | . /            |                          |        |  |
| •                                                         | 533,884           | (3,215)            | (0.6)               | (5.6)          |                          |        |  |
| Children                                                  | 355,469           | (1,795)            | (0.5)               | (5.1)          | 100.07                   |        |  |
|                                                           | 215,491           | (967)              | (0.4)               | (4.9)          | 488.07                   | 491.41 |  |
| Payments (\$ in millions).                                | \$105.2           | (\$0.1)            | (0.1)               | (5.6)          |                          |        |  |
| TANF Timed-Out - persons                                  | 89,421            | 575                | 0.6                 | 14.7           |                          |        |  |
| Children<br>Cases                                         | 65,636<br>29,732  | 426<br>231         | 0.7<br>0.8          | 15.4<br>11.9   | 511.74                   | 512.97 |  |
| Payments (\$ in millions)                                 | \$15.2            | \$0.2              | 1.6                 | 11.9           | 511.74                   | 512.97 |  |
|                                                           | 163,753           |                    |                     |                |                          |        |  |
| Safety Net - persons                                      | -                 | (1,479)            | (0.9)               | (0.2)          |                          |        |  |
| Children                                                  | 163,753           | (1,479)            | (0.9)               | (0.2)          |                          |        |  |
| Cases                                                     | 72,871            | (459)              | (0.6)               | 1.6            | 399.56                   | 401.81 |  |
| Payments (\$ in millions)                                 | \$29.1            | (\$0.1)            | (0.4)               | 1.0            |                          |        |  |
| Foster Care (FC) Program - children b/                    | 66,056            | 401                | 0.6                 | 5.6            |                          |        |  |
| Relative Home placements                                  | 22,314            | 224                | 1.0                 | 6.3            |                          |        |  |
| Foster Family Agency placements                           | 16,411            | (162)              | (1.0)               | 4.0            |                          |        |  |
| Foster Family Home placements                             | 5,801             | (45)               | (0.8)               | 3.6            |                          |        |  |
| Group Home placements                                     | 6,849             | 10                 | 0.1                 | (0.7)          |                          |        |  |
| Non-Dependent Guardian Home placements                    | 4,982             | (7)                | (0.1)               | 3.5            |                          |        |  |
| Dependent Guardian Home placements                        | 1,859             | (89)               | (4.6)               | (15.5)         |                          |        |  |
| Supervised Independent Living placements                  | 1,882             | 188                | 11.1                |                |                          |        |  |
| Shelter/Receiving Home placements                         | 190               | 19                 | 11.1                | (11.6)         |                          |        |  |
| Court Specified Home placements                           | 657               | (11)               | (1.6)               |                |                          |        |  |
| Unspecified Home placements                               | 1,194             | 37                 | 3.2                 | 23.3           |                          |        |  |
| Pre-Adoptive placements                                   | 1,559             | 170                | 12.2                | (20.2)         |                          |        |  |
| Runaway placements                                        | 1,295             | 73                 | 6.0                 | (0.8)          |                          |        |  |
| Trial Home Visit placements                               | 556               | (2)                | (0.4)               | 47.1           |                          |        |  |
| Non Foster Care placements                                | 507               | (4)                | (0.8)               | (14.2)         |                          |        |  |
| Supplemental Security Income/State Supplementary          |                   |                    |                     |                |                          |        |  |
| Payment (SSI/SSP) - persons c/                            | 1,289,988         | 1,322              | 0.1                 | 0.7            |                          |        |  |
| Aged                                                      | 357,316           | 204                | 0.1                 | 0.2            | 514.09                   | 509.37 |  |
| Blind                                                     | 18,846            | 204                | 0.1                 | (1.0)          | 662.02                   | 652.83 |  |
| Disabled                                                  | 913,826           | 1,095              | 0.1                 | 1.0            | 661.03                   | 651.76 |  |
| SSI/SSP payments (\$ in millions)                         | \$800.2           | \$1.5              | 0.2                 | 2.1            | 001.00                   | 001.70 |  |
|                                                           |                   |                    |                     |                |                          |        |  |
| General Relief (GR) - persons                             | 151,661           | (610)              | (0.4)               | (0.8)          | 219.09                   | 218.78 |  |
|                                                           | June<br>2013      | May<br>2013        | June<br>2012        |                |                          |        |  |
| California unemployment rate (seasonally adjusted)        | 8.5%              | 8.6%               | 10.6%               |                |                          |        |  |
| California population on assistance d/                    | 7.4               | 7.5                | 7.6                 |                |                          |        |  |
|                                                           | 1.4               | 1.5                | 1.0                 |                |                          |        |  |