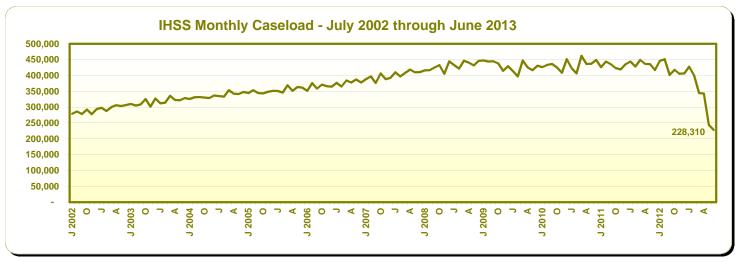

### **Public Assistance Facts and Figures**

June 2013

|                 | _                                         |              | Recipien                | Its           |              | Average Monthly Benefits |            |  |
|-----------------|-------------------------------------------|--------------|-------------------------|---------------|--------------|--------------------------|------------|--|
|                 | _                                         |              | Change from             | Percent Chang | e from       |                          |            |  |
|                 | Programs                                  | June<br>2013 | May<br>2013             | Мау<br>2013   | June<br>2012 | June<br>2013             | Jun<br>201 |  |
|                 |                                           |              |                         |               |              | \$ \$                    |            |  |
| _               | California Food Assistance Program (CFAP) | 4 000 000    | (0.450)                 | (0, 4)        | 2.0          | Average Benefit P        |            |  |
|                 |                                           | 4,206,669    | (2,456)                 | (0.1)         | 3.8          | 152.66                   | 149.3      |  |
| Assistance:     | persons                                   | 782,430      | (10,920)                | (1.4)         | (4.2)        |                          |            |  |
|                 | households                                | 312,134      | (4,168)                 | (1.3)         | (3.5)        |                          |            |  |
| Nonassistance   | e: persons                                | 3,424,239    | 8,464                   | 0.2           | 5.8          |                          |            |  |
|                 | households                                | 1,618,643    | 3,866                   | 0.2           | 8.1          |                          |            |  |
| Expenditures p  | paid (\$ in millions)                     | \$642.2      | (\$2.9)                 | (0.4)         | 6.2          |                          |            |  |
| CalFRESH        |                                           |              |                         |               |              |                          |            |  |
| Persons         |                                           | 4,167,502    | (2,352)                 | (0.1)         | 3.9          | 152.87                   | 149.5      |  |
| Assistance:     | persons                                   | 776,830      | (10,840)                | (1.4)         | (4.1)        |                          |            |  |
|                 | households e/                             | 310,435      | (4,125)                 | (1.3)         | (3.5)        |                          |            |  |
| Nonassistance   | e: persons                                | 3,390,672    | 8,488                   | 0.3           | 5.9          |                          |            |  |
|                 | households e/                             | 1,604,395    | 3,825                   | 0.2           | 8.2          |                          |            |  |
| Expenditures p  | paid (\$ in millions)                     | \$637.1      | (\$2.9)                 | (0.5)         | 6.2          |                          |            |  |
| California Food | Assistance Program (CFAP)                 |              |                         |               |              |                          |            |  |
|                 | <u> </u>                                  | 39,167       | (104)                   | (0.3)         | (3.1)        | 130.13                   | 128.0      |  |
| Assistance:     | persons                                   | 5,600        | (80)                    | (1.4)         | (8.3)        |                          |            |  |
|                 | households f/                             | 1,699        | (43)                    | (2.5)         | (7.5)        |                          |            |  |
| Nonassistance   | e: persons                                | 33,567       | (24)                    | (0.1)         | (2.2)        |                          |            |  |
|                 | households f/                             | 14,248       | 41                      | 0.3           | (1.3)        |                          |            |  |
| Expenditures    | paid (\$ in millions)                     | \$5.1        | (\$0.0)                 | (0.3)         | (1.5)        |                          |            |  |
|                 | ortive Services (IHSS)                    |              |                         |               |              | Average Cost Per         | Person g   |  |
|                 | ving paid services                        | 228,310      | (15,700)                | (6.4)         | (45.2)       | 923.44                   | 932.5      |  |
|                 | ce paid                                   | 19,941,242   | (1,009,565)             | (4.8)         | (45.0)       | 020.74                   | 002.0      |  |
|                 | baid (\$ in millions)                     | \$210.8      | (1,009,505)<br>(\$10.2) | (4.6)         | (45.8)       |                          |            |  |