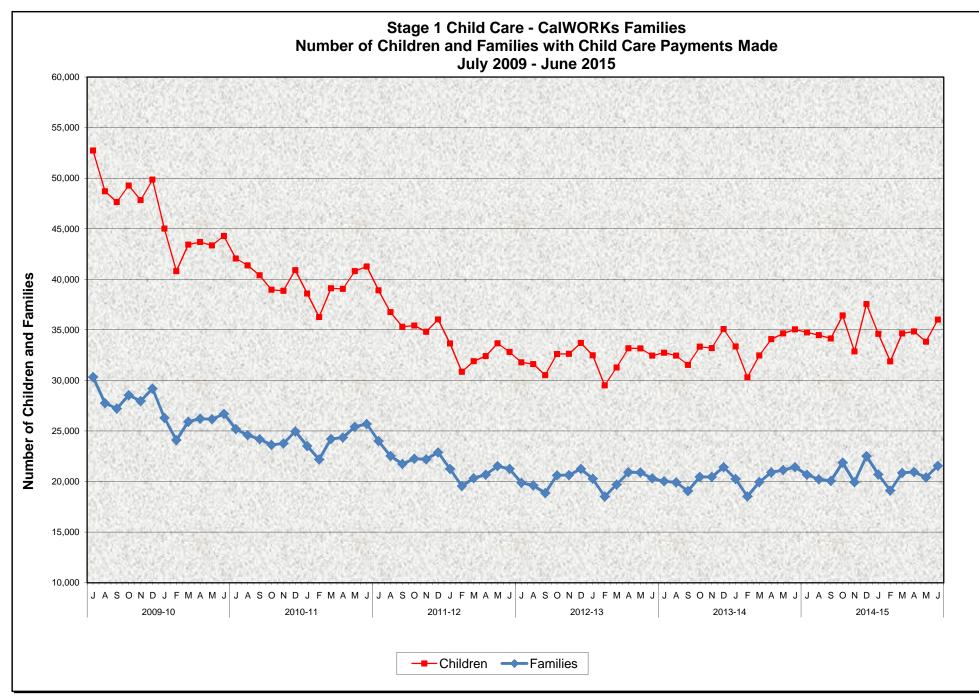

## Stage 1 Child Care - CalWORKs Families Number of Children and Families with Child Care Payments Made July 2009 - June 2015

## MONTHLY PERCENT CHANGE

| FY    |          | Jul    | % Chg | Aug    | % Chg | Sep    | % Chg | Oct    | % Chg | Nov    | % Chg | Dec    | % Chg | Jan    | % Chg | Feb    | % Chg | Mar    | % Chg | Apr    | % Chg | Мау    | % Chg | Jun    | % Chg |
|-------|----------|--------|-------|--------|-------|--------|-------|--------|-------|--------|-------|--------|-------|--------|-------|--------|-------|--------|-------|--------|-------|--------|-------|--------|-------|
| 09/10 | Children | 52,720 |       | 48,691 | -7.6% | 47,641 | -2.2% | 49,265 | 3.4%  | 47,823 | -2.9% | 49,842 | 4.2%  | 45,003 | -9.7% | 40,806 | -9.3% | 43,434 | 6.4%  | 43,672 | 0.5%  | 43,345 | -0.7% | 44,279 | 2.2%  |
|       | Families | 30,331 |       | 27,752 | -8.5% | 27,212 | -1.9% | 28,543 | 4.9%  | 27,960 | -2.0% | 29,199 | 4.4%  | 26,296 | -9.9% | 24,092 | -8.4% | 25,918 | 7.6%  | 26,215 | 1.1%  | 26,165 | -0.2% | 26,698 | 2.0%  |
| 10/11 | Children | 42,058 | -5.0% | 41,377 | -1.6% | 40,383 | -2.4% | 38,961 | -3.5% | 38,855 | -0.3% | 40,893 | 5.2%  | 38,581 | -5.7% | 36,264 | -6.0% | 39,103 | 7.8%  | 39,048 | -0.1% | 40,808 | 4.5%  | 41,257 | 1.1%  |
|       | Families | 25,190 | -5.6% | 24,584 | -2.4% | 24,187 | -1.6% | 23,632 | -2.3% | 23,764 | 0.6%  | 24,953 | 5.0%  | 23,513 | -5.8% | 22,191 | -5.6% | 24,209 | 9.1%  | 24,356 | 0.6%  | 25,408 | 4.3%  | 25,693 | 1.1%  |
| 11/12 | Children | 38,897 | -5.7% | 36,745 | -5.5% | 35,304 | -3.9% | 35,424 | 0.3%  | 34,805 | -1.7% | 36,024 | 3.5%  | 33,646 | -6.6% | 30,849 | -8.3% | 31,900 | 3.4%  | 32,399 | 1.6%  | 33,675 | 3.9%  | 32,807 | -2.6% |
|       | Families | 23,999 | -6.6% | 28,741 | -6.1% | 21,747 | -3.5% | 22,259 | 2.4%  | 22,207 | -0.2% | 22,881 | 3.0%  | 21,257 | -7.1% | 19,561 | -8.0% | 20,341 | 4.0%  | 20,681 | 1.7%  | 21,530 | 4.1%  | 21,263 | -1.2% |
| 12/13 | Children | 31,789 | -3.1% | 31,610 | -0.6% | 30,523 | -3.4% | 32,615 | 6.9%  | 32,621 | 0.0%  | 33,696 | 3.3%  | 32,480 | -3.6% | 29,502 | -9.2% | 31,278 | 6.0%  | 33,176 | 6.1%  | 33,158 | -0.1% | 32,450 | -2.1% |
|       | Families | 19,873 | -6.5% | 19,618 | -1.3% | 18,866 | -3.8% | 20,624 | 9.3%  | 20,636 | 0.1%  | 21,256 | 3.0%  | 20,282 | -4.6% | 18,519 | -8.7% | 19,710 | 6.4%  | 20,914 | 6.1%  | 20,907 | 0.0%  | 20,312 | -2.8% |
| 13/14 | Children | 32,734 | 0.9%  | 32,456 | -0.8% | 31,535 | -2.8% | 33,330 | 5.7%  | 33,199 | -0.4% | 35,072 | 5.6%  | 33,345 | -4.9% | 30,295 | -9.1% | 32,469 | 7.2%  | 34,073 | 4.9%  | 34,641 | 1.7%  | 35,040 | 1.2%  |
|       | Families | 20,027 | -1.4% | 19,926 | -0.5% | 19,074 | -4.3% | 20,465 | 7.3%  | 20,456 | 0.0%  | 21,432 | 4.8%  | 20,262 | -5.5% | 18,530 | -8.5% | 19,953 | 7.7%  | 20,902 | 4.8%  | 21,147 | 1.2%  | 21,432 | 1.3%  |
| 14/15 | Children | 34,747 | -0.8% | 36,005 | 6.4%  | 34,144 | -1.0% | 36,414 | 6.6%  | 32,860 | -9.8% | 37,542 | 14.2% | 34,599 | -7.8% | 31,883 | -7.8% | 34,646 | 8.7%  | 34,845 | 0.6%  | 33,826 | -2.9% | 36,005 | 6.4%  |
|       | Families | 20,681 | -3.5% | 21,558 | 5.6%  | 20,065 | -0.8% | 21,874 | 9.0%  | 19,945 | -8.8% | 22,515 | 12.9% | 20,694 | -8.1% | 19,118 | -7.6% | 20,852 | 9.1%  | 20,953 | 0.5%  | 20,417 | -2.6% | 21,558 | 5.6%  |

## TRENDS

- The number of children with child care payments made increased 6.4% between May 2015 and June 2015 Children payments increased 2.8% between June 2014 and June 2015
- The number of families with child care payments made increased 5.6% between May 2015 and June 2015 Family payments increased 0.6% between June 2014 and June 2015