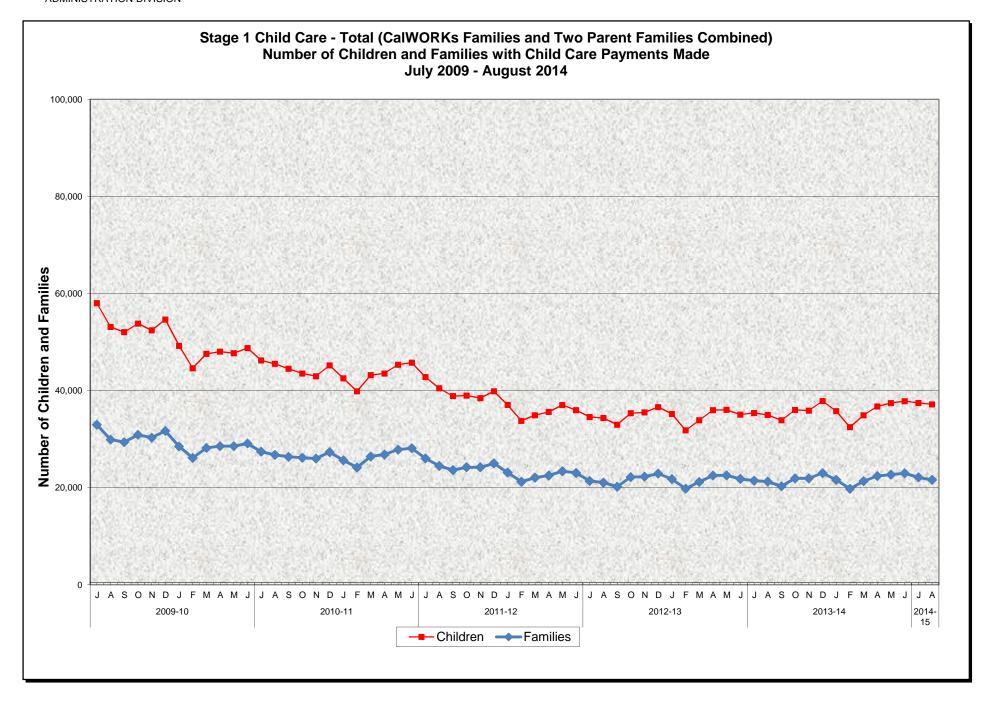

## Stage 1 Child Care - Total (CalWORKs Families and Two-Parent Families Combined) Number of Children and Families with Child Care Payments Made July 2009 - August 2014

## **MONTHLY PERCENT CHANGE**

| FY    |          | Jul    | % Chg | Aug    | % Chg | Sep    | % Chg | Oct    | % Chg | Nov    | % Chg | Dec    | % Chg | Jan    | % Chg  | Feb    | % Chg | Mar    | % Chg | Apr    | % Chg | May    | % Chg | Jun    | % Chg |
|-------|----------|--------|-------|--------|-------|--------|-------|--------|-------|--------|-------|--------|-------|--------|--------|--------|-------|--------|-------|--------|-------|--------|-------|--------|-------|
| 09/10 | Children | 58,016 |       | 53,092 | -8.5% | 52,042 | -2.0% | 53,803 | 3.4%  | 52,414 | -2.6% | 54,625 | 4.2%  | 49,230 | -9.9%  | 44,618 | -9.4% | 47,570 | 6.6%  | 48,031 | 1.0%  | 47,686 | -0.7% | 48,770 | 2.3%  |
|       | Families | 32,979 |       | 29,894 | -9.4% | 29,381 | -1.7% | 30,881 | 5.1%  | 30,308 | -1.9% | 31,682 | 4.5%  | 28,491 | -10.1% | 26,124 | -8.3% | 28,188 | 7.9%  | 28,562 | 1.3%  | 28,543 | -0.1% | 29,113 | 2.0%  |
| 10/11 | Children | 46,212 | -5.2% | 45,524 | -1.5% | 44,503 | -2.2% | 43,526 | -2.2% | 42,972 | -1.3% | 45,197 | 5.2%  | 42,520 | -5.9%  | 39,874 | -6.2% | 43,173 | 8.3%  | 43,528 | 0.8%  | 45,332 | 4.1%  | 45,750 | 0.9%  |
|       | Families | 27,395 | -5.9% | 26,760 | -2.3% | 26,354 | -1.5% | 26,159 | -0.7% | 25,994 | -0.6% | 27,304 | 5.0%  | 25,636 | -6.1%  | 24,146 | -5.8% | 26,415 | 9.4%  | 26,825 | 1.6%  | 27,830 | 3.7%  | 28,125 | 1.1%  |
| 11/12 | Children | 42,788 | -6.5% | 40,479 | -5.4% | 38,855 | -4.0% | 38,977 | 0.3%  | 38,446 | -1.4% | 39,858 | 3.7%  | 37,054 | -7.0%  | 33,765 | -8.9% | 34,926 | 3.4%  | 35,595 | 1.9%  | 37,031 | 4.0%  | 35,965 | -2.7% |
|       | Families | 26,035 | -7.4% | 24,472 | -6.0% | 23,617 | -3.5% | 24,192 | 2.4%  | 24,196 | 0.0%  | 24,986 | 3.3%  | 23,111 | -7.5%  | 21,207 | -8.2% | 22,055 | 4.0%  | 22,498 | 2.0%  | 23,401 | 4.0%  | 23,028 | -3.3% |
| 12/13 | Children | 34,556 | -3.9% | 34,343 | -0.6% | 32,984 | -4.0% | 35,336 | 7.1%  | 35,501 | 0.5%  | 36,607 | 3.1%  | 35,196 | -3.9%  | 31,812 | -9.6% | 33,879 | 6.5%  | 35,982 | 6.2%  | 36,022 | 0.1%  | 35,059 | -2.7% |
|       | Families | 21,370 | -7.2% | 21,048 | -1.5% | 20,193 | -4.1% | 22,161 | 9.7%  | 22,248 | 0.4%  | 22,887 | 2.9%  | 21,754 | -5.0%  | 19,789 | -9.0% | 21,173 | 7.0%  | 22,507 | 6.3%  | 22,531 | 0.1%  | 21,794 | -3.3% |
| 13/14 | Children | 35,389 | 0.9%  | 34,972 | -1.2% | 33,890 | -3.1% | 36,015 | 6.3%  | 35,886 | -0.4% | 37,843 | 5.5%  | 35,770 | -5.5%  | 32,471 | -9.2% | 34,930 | 7.6%  | 36,743 | 5.2%  | 37,430 | 1.9%  | 37,822 | 1.0%  |
|       | Families | 21,457 | -1.5% | 21,237 | -1.0% | 20,285 | -4.5% | 21,912 | 8.0%  | 21,910 | 0.0%  | 22,987 | 4.9%  | 21,618 | -6.0%  | 19,764 | -8.6% | 21,330 | 7.9%  | 22,399 | 5.0%  | 22,684 | 1.3%  | 22,970 | 1.3%  |
| 14/15 | Children | 37,470 | -0.9% | 37,164 | -0.8% |        |       |        |       |        |       |        |       |        |        |        |       |        |       |        |       |        |       |        |       |
|       | Families | 22,120 | -3.7% | 21,593 | -2.4% |        |       |        |       |        |       |        |       |        |        |        |       |        |       |        |       |        |       |        |       |

## **TRENDS**

- The number of children with child care payments made decreased 0.8% between July 2014 and August 2014 Children payments increased 6.3% between August 2013 and August 2014
- The number of families with child care payments made decreased 2.4% between July 2014 and August 2014 Family payments increased 1.7% between August 2013 and August 2014