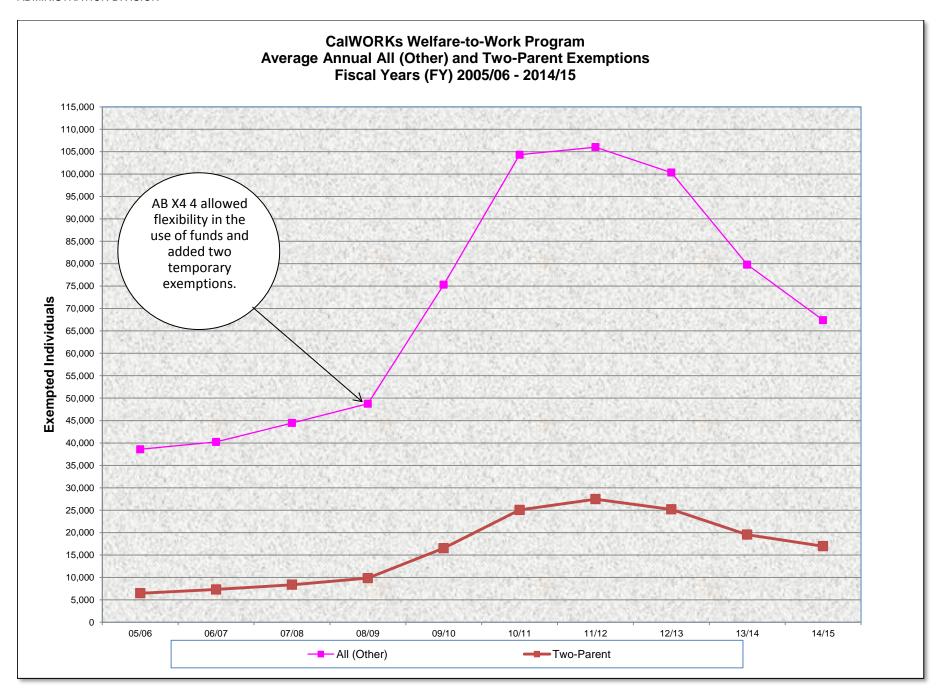

## CalWORKs Welfare-to-Work Program Average Annual All (Other) and Two-Parent Exemptions Fiscal Years (FY) 2005/06 - 2014/15

## **ANNUAL PERCENT CHANGE**

| Fiscal Year           | FY 05/06 | % Chg | FY 06/07 | % Chg | FY 07/08 | % Chg | FY 08/09 | % Chg | FY 09/10 | % Chg |
|-----------------------|----------|-------|----------|-------|----------|-------|----------|-------|----------|-------|
| Avg. Total Exemptions | 45,055   |       | 47,537   | 5.5%  | 52,831   | 11.1% | 58,607   | 10.9% | 91,835   | 56.7% |
| Avg. All (Other)      | 38,583   |       | 40,233   | 4.3%  | 44,463   | 10.5% | 48,761   | 9.7%  | 75,315   | 54.5% |
| Avg. Two-Parent       | 6,473    |       | 7,305    | 12.9% | 8,369    | 14.6% | 9,845    | 17.6% | 16,520   | 67.8% |

| Fiscal Year           | FY 10/11 | % Chg | FY 11/12 | % Chg | FY 12/13 | % Chg | FY 13/14 | % Chg  | FY 14/15 | % Chg  |
|-----------------------|----------|-------|----------|-------|----------|-------|----------|--------|----------|--------|
| Avg. Total Exemptions | 128,987  | 40.5% | 132,905  | 3.0%  | 125,501  | -5.6% | 99,320   | -20.9% | 84,364   | -15.1% |
| Avg. All (Other)      | 104,314  | 38.5% | 105,512  | 1.1%  | 100,327  | -4.9% | 79,778   | -20.5% | 67,394   | -15.5% |
| Avg. Two-Parent       | 24,673   | 49.4% | 27,394   | 11.0% | 25,174   | -8.1% | 19,542   | -22.4% | 16,969   | -13.2% |

## **TREND**

• The average number of CalWORKs adults exempted from participating in the CalWORKs Welfare-to-Work Program decreased 15.1%

15.5% decrease in All (Other) Families.

13.2% decrease in Two-Parent Families.