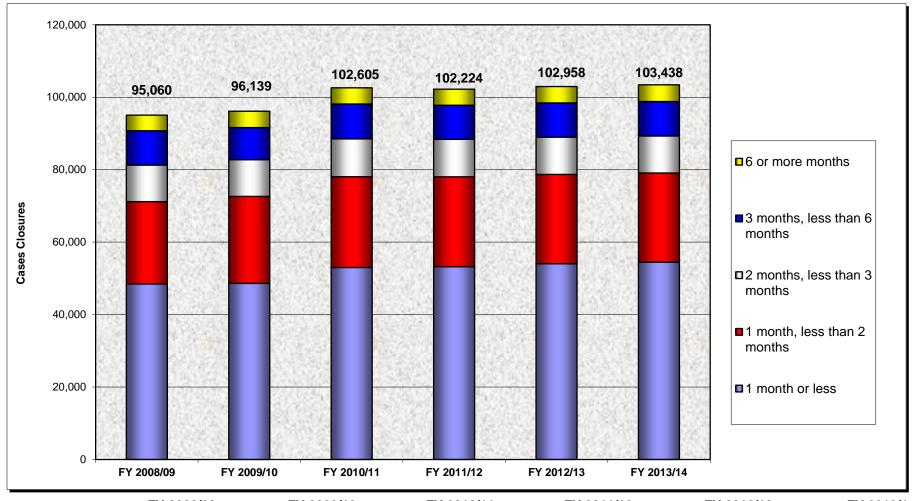

## Adult Protective Service (APS) Case Closures by Length of Services Fiscal Years 2008/09-2013/14

|                              | FY 2008/09 |            | FY 2009/10 |            | FY 2010/11 |            | FY 2011/12 |            | FY 2012/13 |            | FY 2013/14 |            |
|------------------------------|------------|------------|------------|------------|------------|------------|------------|------------|------------|------------|------------|------------|
| TOTAL_                       | 95,060     | % of Total | 96,139     | % of Total | 102,605    | % of Total | 102,224    | % of Total | 102,958    | % of Total | 103,438    | % of Total |
| 6 or more months             | 4,308      | 5%         | 4,513      | 5%         | 4,474      | 4%         | 4,431      | 4%         | 4,522      | 4%         | 4,619      | 4%         |
| 3 months, less than 6 months | 9,474      | 10%        | 8,853      | 9%         | 9,618      | 9%         | 9,403      | 9%         | 9,435      | 9%         | 9,503      | 9%         |
| 2 months, less than 3 months | 10,094     | 11%        | 10,145     | 11%        | 10,456     | 10%        | 10,354     | 10%        | 10,306     | 10%        | 10,231     | 10%        |
| 1 month, less than 2 months  | 22,727     | 24%        | 24,023     | 25%        | 25,062     | 24%        | 24,802     | 24%        | 24,644     | 24%        | 24,600     | 24%        |
| 1 month or less              | 48,457     | 51%        | 48,605     | 51%        | 52,995     | 52%        | 53,234     | 52%        | 54,051     | 52%        | 54,485     | 53%        |