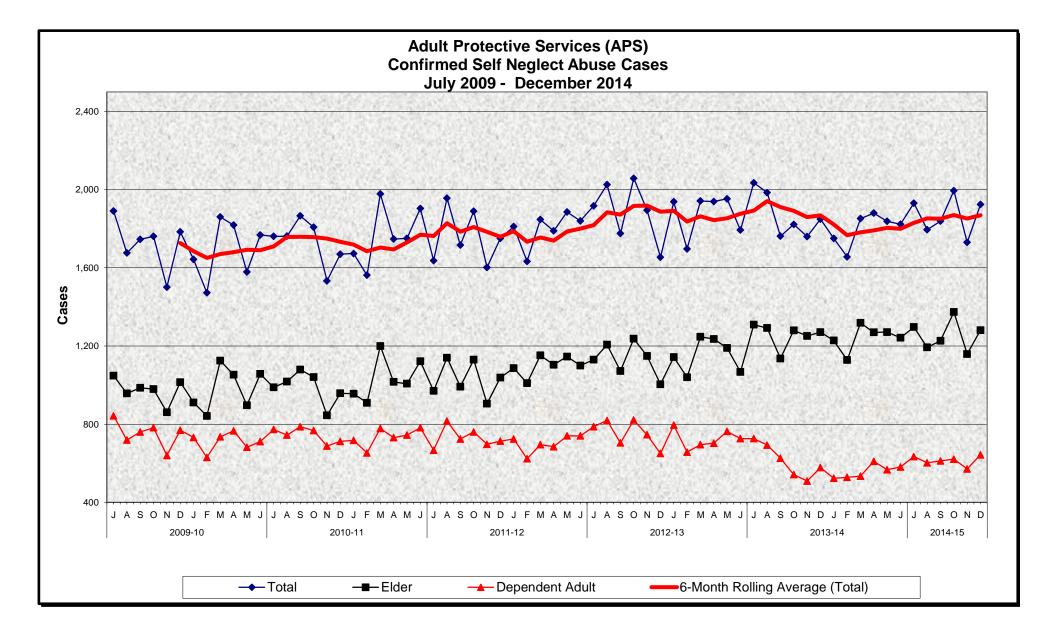

## Adult Protective Services (APS) Confirmed Self Neglect Abuse Cases July 2009 - December 2014

## MONTHLY PERCENT CHANGE

| FY    |            | Jul   | % Chg               | Aug   | % Chg              | Sep   | % Chg              | Oct   | % Chg              | Nov   | % Chg               | Dec   | % Chg               | Jan   | % Chg  | Feb   | % Chg              | Mar   | % Chg | Apr   | % Chg  | Мау   | % Chg               | Jun   | % Chg              |
|-------|------------|-------|---------------------|-------|--------------------|-------|--------------------|-------|--------------------|-------|---------------------|-------|---------------------|-------|--------|-------|--------------------|-------|-------|-------|--------|-------|---------------------|-------|--------------------|
| 09/10 | Total      | 1,891 |                     | 1,676 | -11.4%             | 1,746 | <mark>-4.2%</mark> | 1,761 | -0.9%              | 1,501 | 14.8%               | 1,784 | <mark>18.9%</mark>  | 1,643 | -7.9%  | 1,472 | -10.4%             | 1,860 | 26.4% | 1,819 | -2.2%  | 1,579 | <mark>-13.2%</mark> | 1,768 | 12.0%              |
|       | Elder      | 1,048 |                     | 957   | -8.7%              | 986   | 3.0%               | 979   | -0.7%              | 861   | -12.1%              | 1,015 | 17.9%               | 911   | -10.2% | 842   | -7.6%              | 1,125 | 33.6% | 1,053 | -6.4%  | 897   | -14.8%              | 1,057 | 17.8%              |
|       | Dep. Adult | 843   |                     | 719   | -14.7%             | 760   | 5.7%               | 782   | 2.9%               | 640   | -18.2%              | 769   | 20.2%               | 732   | -4.8%  | 630   | -13.9%             | 735   | 16.7% | 766   | 4.2%   | 682   | -11.0%              | 711   | 4.3%               |
| 10/11 | Total      | 1,761 | -0.4%               | 1,762 | 0.1%               | 1,866 | <mark>5.9%</mark>  | 1,808 | <mark>-3.1%</mark> | 1,533 | <mark>-15.2%</mark> | 1,670 | <mark>8.9%</mark>   | 1,673 | 0.2%   | 1,562 | <mark>-6.6%</mark> | 1,978 | 26.6% | 1,747 | -11.7% | 1,751 | 0.2%                | 1,904 | 8.7%               |
|       | Elder      | 988   | -6.5%               | 1,018 | 3.0%               | 1,079 | 6.0%               | 1,041 | -3.5%              | 845   | -18.8%              | 958   | 13.4%               | 956   | -0.2%  | 909   | -4.9%              | 1,200 | 32.0% | 1,016 | -15.3% | 1,007 | -0.9%               | 1,122 | 11.4%              |
|       | Dep. Adult | 773   | 8.7%                | 744   | -3.8%              | 787   | 5.8%               | 767   | -2.5%              | 688   | -10.3%              | 712   | 3.5%                | 717   | 0.7%   | 653   | -8.9%              | 778   | 19.1% | 731   | -6.0%  | 744   | 1.8%                | 782   | 5.1%               |
| 11/12 | Total      | 1,637 | <mark>-14.0%</mark> | 1,956 | 19.5%              | 1,716 | -12.3%             | 1,890 | 10.1%              | 1,602 | -15.2%              | 1,751 | 9.3%                | 1,811 | 3.4%   | 1,633 | <mark>-9.8%</mark> | 1,847 | 13.1% | 1,789 | -3.1%  | 1,886 | 5.4%                | 1,840 | <mark>-2.4%</mark> |
|       | Elder      | 970   | -13.5%              | 1,140 | 17.5%              | 992   | -13.0%             | 1,130 | 13.9%              | 905   | -19.9%              | 1,038 | 14.7%               | 1,087 | 4.7%   | 1,010 | -7.1%              | 1,152 | 14.1% | 1,104 | -4.2%  | 1,146 | 3.8%                | 1,100 | -4.0%              |
|       | Dep. Adult | 667   | -14.7%              | 816   | 22.3%              | 724   | -11.3%             | 760   | 5.0%               | 697   | -8.3%               | 713   | 2.3%                | 724   | 1.5%   | 623   | -14.0%             | 695   | 11.6% | 685   | -1.4%  | 740   | 8.0%                | 740   | 0.0%               |
| 12/13 | Total      | 1,917 | 4.2%                | 2,026 | 5.7%               | 1,776 | -12.3%             | 2,058 | 15.9%              | 1,895 | -7.9%               | 1,654 | <mark>-12.7%</mark> | 1,938 | 17.2%  | 1,697 | -12.4%             | 1,942 | 14.4% | 1,939 | -0.2%  | 1,953 | 0.7%                | 1,793 | -8.2%              |
|       | Elder      | 1,130 | 2.7%                | 1,207 | 6.8%               | 1,072 | -11.2%             | 1,237 | 15.4%              | 1,149 | -7.1%               | 1,004 | -12.6%              | 1,143 | 13.8%  | 1,040 | -9.0%              | 1,247 | 19.9% | 1,236 | -0.9%  | 1,190 | -3.7%               | 1,067 | 0.0%               |
|       | Dep. Adult | 787   | 6.4%                | 819   | 4.1%               | 704   | -14.0%             | 821   | 16.6%              | 746   | -9.1%               | 650   | -12.9%              | 795   | 22.3%  | 657   | -17.4%             | 695   | 5.8%  | 703   | 1.2%   | 763   | 8.5%                | 726   | 4.1%               |
| 13/14 | Total      | 2,035 | 13.5%               | 1,985 | <mark>-2.5%</mark> | 1,762 | -11.2%             | 1,822 | 3.4%               | 1,760 | -3.4%               | 1,849 | <u>5.1%</u>         | 1,751 | -5.3%  | 1,656 | -5.4%              | 1,852 | 11.8% | 1,880 | 1.5%   | 1,838 | -2.2%               | 1,823 | -0.8%              |
|       | Elder      | 1,309 | 22.7%               | 1,292 | -1.3%              | 1,136 | -12.1%             | 1,280 | 12.7%              | 1,251 | -2.3%               | 1,271 | 1.6%                | 1,228 | -3.4%  | 1,128 | -8.1%              | 1,318 | 16.8% | 1,270 | -3.6%  | 1,271 | 0.1%                | 1,242 | 0.0%               |
|       | Dep. Adult | 726   | 0.0%                | 693   | -4.5%              | 626   | -9.7%              | 542   | -13.4%             | 509   | -6.1%               | 578   | 13.6%               | 523   | -9.5%  | 528   | 1.0%               | 534   | 1.1%  | 610   | 14.2%  | 567   | -7.0%               | 581   | 2.5%               |
| 14/15 | Total      | 1,931 | 5.9%                | 1,795 | -7.0%              | 1,839 | 2.5%               | 1,995 | 8.5%               | 1,730 | <mark>-13.3%</mark> | 1,924 | 11.2%               |       |        |       |                    |       |       |       |        |       |                     |       |                    |
|       | Elder      | 1,297 | 4.4%                | 1,193 | -8.0%              | 1,227 | 2.8%               | 1,374 | 12.0%              | 1,159 | -15.6%              | 1,281 | 10.5%               |       |        |       |                    |       |       |       |        |       |                     |       |                    |
|       | Dep. Adult | 634   | 9.1%                | 602   | -5.0%              | 612   | 1.7%               | 621   | 1.5%               | 571   | -8.1%               | 643   | 12.6%               |       |        |       |                    |       |       |       |        |       |                     |       |                    |

• Total number of Self Neglect cases increased 11.2% between November 2014 and December 2014 10.5% increase in Elder cases 12.6% increase in Dependent Adult cases

• Total number of Self Neglect cases increased 4.1% between December 2013 and December 2014

0.8% increase in Elder cases

11.2% increase in Dependent Adult cases