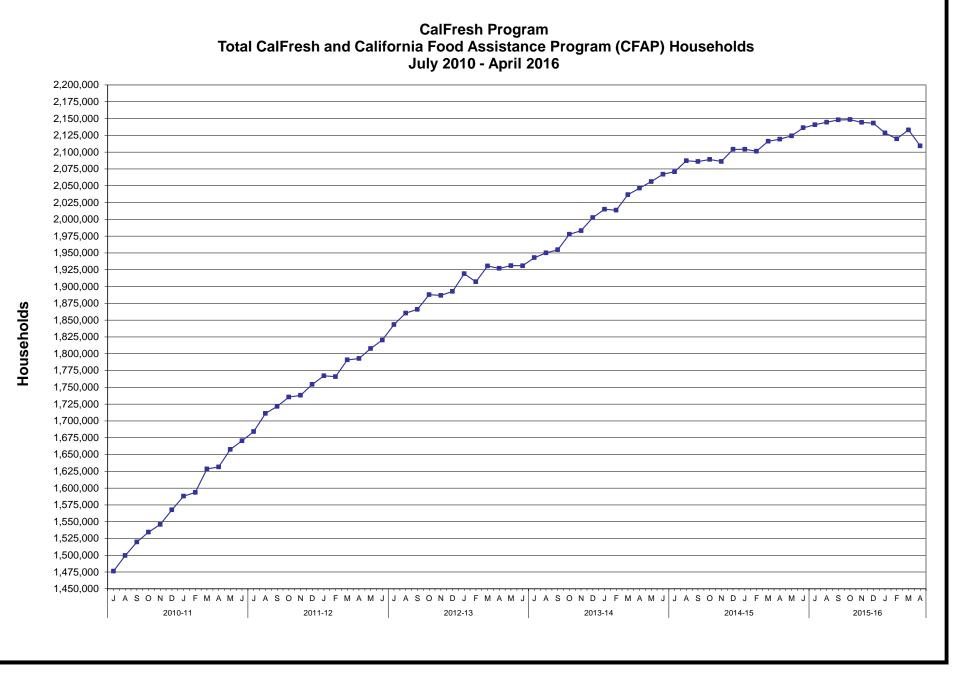

## CalFresh Program Total CalFresh and California Food Assistance Program (CFAP) Households July 2010 - April 2016

## MONTHLY PERCENT CHANGE

|       |       |           | %    |           | %    |           | %     |           | %    |           | %     |           | %    |           | %     |           | %     |           | %    |           | %     |           | %    |           | %    |
|-------|-------|-----------|------|-----------|------|-----------|-------|-----------|------|-----------|-------|-----------|------|-----------|-------|-----------|-------|-----------|------|-----------|-------|-----------|------|-----------|------|
| FY    |       | Jul       | Chg  | Aug       | Chg  | Sep       | Chg   | Oct       | Chg  | Nov       | Chg   | Dec       | Chg  | Jan       | Chg   | Feb       | Chg   | Mar       | Chg  | Apr       | Chg   | Мау       | Chg  | Jun       | Chg  |
| 10/11 | Total | 1,476,326 |      | 1,499,506 | 1.6% | 1,519,687 | 1.3%  | 1,534,421 | 1.0% | 1,545,762 | 0.7%  | 1,567,582 | 1.4% | 1,588,037 | 1.3%  | 1,593,537 | 0.3%  | 1,628,573 | 2.2% | 1,631,301 | 0.2%  | 1,657,494 | 1.6% | 1,670,292 | 0.8% |
| 11/12 | Total | 1,684,028 | 0.8% | 1,710,994 | 1.6% | 1,721,577 | 0.6%  | 1,735,467 | 0.8% | 1,738,024 | 0.1%  | 1,754,307 | 0.9% | 1,767,006 | 0.7%  | 1,765,812 | -0.1% | 1,790,720 | 1.4% | 1,792,769 | 0.1%  | 1,807,628 | 0.8% | 1,820,353 | 0.7% |
| 12/13 | Total | 1,843,351 | 1.3% | 1,860,415 | 0.9% | 1,865,848 | 0.3%  | 1,887,863 | 1.2% | 1,886,755 | -0.1% | 1,892,635 | 0.3% | 1,919,090 | 1.4%  | 1,906,952 | -0.6% | 1,930,559 | 1.2% | 1,926,921 | -0.2% | 1,931,079 | 0.2% | 1,930,777 | 0.0% |
| 13/14 | Total | 1,942,844 | 0.6% | 1,950,035 | 0.4% | 1,954,577 | 0.2%  | 1,977,667 | 1.2% | 1,983,030 | 0.3%  | 2,002,609 | 1.0% | 2,015,005 | 0.6%  | 2,013,634 | -0.1% | 2,036,705 | 1.1% | 2,046,385 | 0.5%  | 2,056,188 | 0.5% | 2,067,027 | 0.5% |
| 14/15 | Total | 2,070,804 | 0.2% | 2,087,063 | 0.8% | 2,085,944 | -0.1% | 2,089,040 | 0.1% | 2,086,044 | -0.1% | 2,104,119 | 0.9% | 2,104,221 | 0.0%  | 2,101,382 | -0.1% | 2,116,050 | 0.7% | 2,119,272 | 0.2%  | 2,124,147 | 0.2% | 2,136,210 | 0.6% |
| 15/16 | Total | 2,140,722 | 0.2% | 2,144,410 | 0.2% | 2,147,897 | 0.2%  | 2,148,360 | 0.0% | 2,144,148 | -0.2% | 2,143,117 | 0.0% | 2,128,595 | -0.7% | 2,119,669 | -0.4% | 2,133,039 | 0.6% | 2,109,231 | -1.1% |           |      |           |      |

## TRENDS

- Total CalFresh and CFAP households decreased 1.1% between March 2016 and April 2016.
- Total CalFresh and CFAP households decreased 0.5% between March 2016 and April 2016.