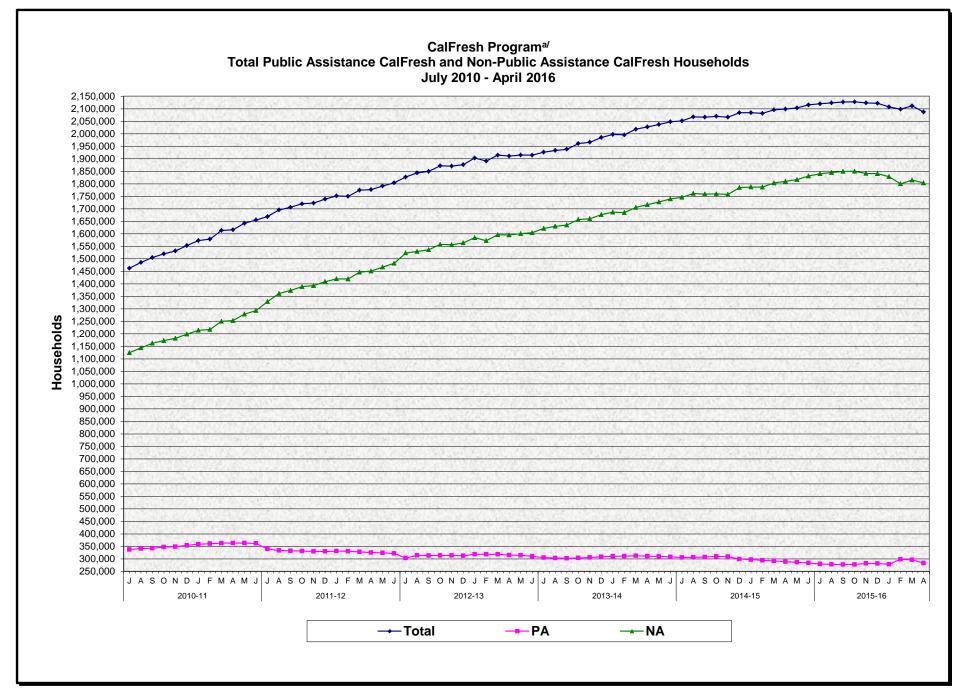

## CalFresh Program<sup>a/</sup> Total Public Assistance CalFresh and Non-Public Assistance CalFresh Households July 2010 - April 2016

## MONTHLY PERCENT CHANGE

|       |       |           | %     |           | %     |           | %     |           | %     |           | %     |           | %     |           | %     |           | %     |           | %     |           | %     |             | %     |           | %     |
|-------|-------|-----------|-------|-----------|-------|-----------|-------|-----------|-------|-----------|-------|-----------|-------|-----------|-------|-----------|-------|-----------|-------|-----------|-------|-------------|-------|-----------|-------|
| FY    |       | Jul       | Chg   | Aug       | Chg   | Sep       | Chg   | Oct       | Chg   | Nov       | Chg   | Dec       | Chg   | Jan       | Chg   | Feb       | Chg   | Mar       | Chg   | Apr       | Chg   | May         | Chg   | Jun       | Chg   |
| 10/11 | Total | 1,462,431 | 23.5% | 1,485,511 | 1.6%  | 1,505,523 | 1.3%  | 1,520,336 | 1.0%  | 1,531,551 | 0.7%  | 1,553,119 | 1.4%  | 1,573,353 | 1.3%  | 1,578,837 | 0.3%  | 1,613,482 | 2.2%  | 1,616,321 | 0.2%  | 1,642,493   | 1.6%  | 1,655,279 | 0.8%  |
|       | PA    | 337,553   | 12.3% | 341,446   | 1.2%  | 342,926   | 0.4%  | 347,249   | 1.3%  | 349,098   | 0.5%  | 354,317   | 1.5%  | 358,748   | 1.3%  | 361,106   | 0.7%  | 363,108   | 0.6%  | 363,119   | 0.0%  | 363,646     | 0.1%  | 362,195   | -0.4% |
|       | NA    | 1,124,878 | 27.3% | 1,144,065 | 1.7%  | 1,162,597 | 1.6%  | 1,173,087 | 0.9%  | 1,182,453 | 0.8%  | 1,198,802 | 1.4%  | 1,214,605 | 1.3%  | 1,217,731 | 0.3%  | 1,250,374 | 2.7%  | 1,253,202 | 0.2%  | 1,278,847   | 2.0%  | 1,293,084 | 1.1%  |
| 11/12 | Total | 1,668,932 | 0.8%  | 1,695,654 | 1.6%  | 1,706,231 | 0.6%  | 1,720,236 | 0.8%  | 1,722,785 | 0.1%  | 1,738,846 | 0.9%  | 1,751,444 | 0.7%  | 1,750,060 | -0.1% | 1,774,677 | 1.4%  | 1,776,742 | 0.1%  | 1,791,393   | 0.8%  | 1,804,088 | 0.7%  |
|       | PA    | 339,807   | -6.2% | 334,093   | -1.7% | 332,588   | -0.5% | 331,274   | -0.4% | 329,919   | -0.4% | 329,758   | 0.0%  | 331,613   | 0.6%  | 330,649   | -0.3% | 328,083   | -0.8% | 325,631   | -0.7% | 324,392     | -0.4% | 321,767   | -0.8% |
|       | NA    | 1,329,125 | 2.8%  | 1,361,561 | 2.4%  | 1,373,643 | 0.9%  | 1,388,962 | 1.1%  | 1,392,866 | 0.3%  | 1,409,088 | 1.2%  | 1,419,831 | 0.8%  | 1,419,411 | 0.0%  | 1,446,594 | 1.9%  | 1,451,111 | 0.3%  | 1,467,001   | 1.1%  | 1,482,321 | 1.0%  |
| 12/13 | Total | 1,827,008 | 1.3%  | 1,844,039 | 0.9%  | 1,849,513 | 0.3%  | 1,871,771 | 1.2%  | 1,870,715 | -0.1% | 1,876,515 | 0.3%  | 1,903,195 | 1.4%  | 1,891,174 | -0.6% | 1,914,602 | 1.2%  | 1,911,017 | -0.2% | 1,915,130   | 0.2%  | 1,914,830 | 0.0%  |
|       | PA    | 303,435   | -5.7% | 314,576   | 3.7%  | 313,372   | -0.4% | 313,957   | 0.2%  | 314,157   | 0.1%  | 312,681   | -0.5% | 318,399   | 1.8%  | 318,401   | 0.0%  | 318,560   | 0.0%  | 315,252   | -1.0% | 314,560     | -0.2% | 310,435   | -1.3% |
|       | NA    | 1,523,573 | 2.8%  | 1,529,463 | 0.4%  | 1,536,141 | 0.4%  | 1,557,814 | 1.4%  | 1,556,558 | -0.1% | 1,563,834 | 0.5%  | 1,584,796 | 1.3%  | 1,572,773 | -0.8% | 1,596,042 | 1.5%  | 1,595,765 | 0.0%  | 1,600,570   | 0.3%  | 1,604,395 | 0.2%  |
| 13/14 | Total | 1,926,688 | 0.6%  | 1,933,680 | 0.4%  | 1,938,095 | 0.2%  | 1,961,085 | 1.2%  | 1,966,307 | 0.3%  | 1,985,240 | 1.0%  | 1,997,428 | 0.6%  | 1,995,827 | -0.1% | 2,018,357 | 1.1%  | 2,027,773 | 0.5%  | 2,037,335   | 0.5%  | 2,047,974 | 0.5%  |
|       | PA    | 305,161   | -1.7% | 303,717   | -0.5% | 302,651   | -0.4% | 303,944   | 0.4%  | 305,771   | 0.6%  | 308,649   | 0.9%  | 310,591   | 0.6%  | 311,049   | 0.1%  | 312,932   | 0.6%  | 311,092   | -0.6% | 31006700.0% | -0.3% | 308,258   | -0.6% |
|       | NA    | 1,621,527 | 1.1%  | 1,629,963 | 0.5%  | 1,635,444 | 0.3%  | 1,657,141 | 1.3%  | 1,660,536 | 0.2%  | 1,676,591 | 1.0%  | 1,686,837 | 0.6%  | 1,684,778 | -0.1% | 1,705,425 | 1.2%  | 1,716,681 | 0.7%  | 1,727,268   | 0.6%  | 1,739,716 | 0.7%  |
| 14/15 | Total | 2,051,664 | 0.2%  | 2,067,778 | 0.8%  | 2,066,658 | -0.1% | 2,070,011 | 0.2%  | 2,066,792 | -0.2% | 2,084,513 | 0.9%  | 2,084,554 | 0.0%  | 2,081,575 | -0.1% | 2,095,801 | 0.7%  | 2,098,966 | 0.2%  | 2,103,657   | 0.2%  | 2,115,511 | 0.6%  |
|       | PA    | 305,663   | -0.8% | 306,262   | 0.2%  | 307,591   | 0.4%  | 310,002   | 0.8%  | 309,243   | -0.2% | 299,402   | -3.2% | 297,416   | -0.7% | 294,482   | -1.0% | 292,180   | -0.8% | 289,322   | -1.0% | 286,769     | -0.9% | 284,205   | -0.9% |
|       | NA    | 1,746,001 | 0.4%  | 1,761,516 | 0.9%  | 1,759,067 | -0.1% | 1,760,009 | 0.1%  | 1,757,549 | -0.1% | 1,785,111 | 1.6%  | 1,787,138 | 0.1%  | 1,787,093 | 0.0%  | 1,803,621 | 0.9%  | 1,809,644 | 0.3%  | 1,816,888   | 0.4%  | 1,831,306 | 0.8%  |
| 15/16 | Total | 2,119,925 | 0.2%  | 2,123,597 | 0.2%  | 2,127,270 | 0.2%  | 2,127,655 | 0.0%  | 2,123,546 | -0.2% | 2,122,114 | -0.1% | 2,107,591 | -0.7% | 2,098,487 | -0.4% | 2,111,634 | 0.6%  | 2,087,167 | -1.2% |             |       |           |       |
|       | PA    | 279,682   | -1.6% | 278,443   | -0.4% | 277,751   | -0.2% | 277,518   | -0.1% | 281,960   | 1.6%  | 281,776   | -0.1% | 279,033   | -1.0% | 298,483   | 7.0%  | 296,380   | -0.7% | 283,651   | -4.3% |             |       |           |       |
|       | NA    | 1,840,243 | 0.5%  | 1,845,154 | 0.3%  | 1,849,519 | 0.2%  | 1,850,137 | 0.0%  | 1,841,586 | -0.5% | 1,840,338 | -0.1% | 1,828,558 | -0.6% | 1,800,004 | -1.6% | 1,815,254 | 0.8%  | 1,803,516 | -0.6% |             | ·     |           |       |

## **TRENDS**

- CalFresh households decreased 1.2% between March 2016 and April 2016.
   PA CalFresh households decreased 4.3% between March 2016 and April 2016.
   NA CalFresh households decreased 0.6% between March 2016 and April 2016.
- CalFresh households decreased 0.6% between April 2015 and April 2016.
   PA CalFresh households decreased 2.0% between April 2015 and April 2016.
   NA CalFresh households decreased 0.3% between April 2015 and April 2016.