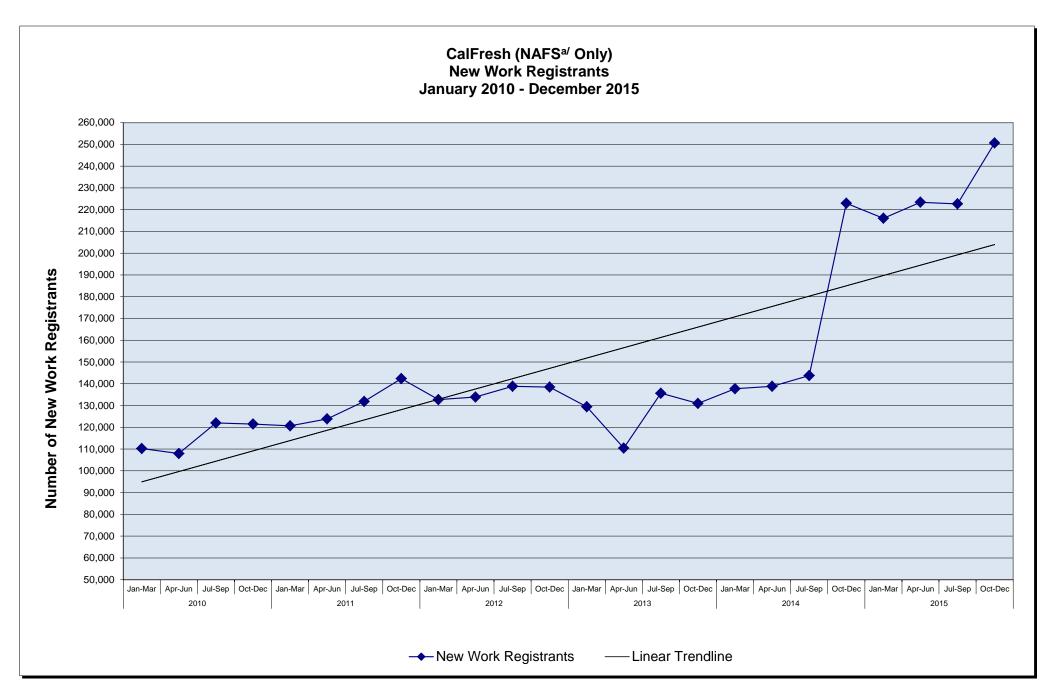

## CalFresh (NAFS<sup>a/</sup> only) New Work Registrants January 2010 - December 2015

## **QUARTERLY PERCENT CHANGE**

|      | Jan-Mar Quarter  |          | Apr-Jun Quarter  |          | Jul-Sep Quarter  |          | Oct-Dec Quarter  |          |
|------|------------------|----------|------------------|----------|------------------|----------|------------------|----------|
|      | Work Registrants | % Change |
| 2010 | 110,214          |          | 107,950          | -2.1%    | 121,988          | 13.0%    | 121,495          | -0.4%    |
| 2011 | 120,692          | -0.7%    | 123,860          | 2.6%     | 131,905          | 6.5%     | 142,379          | 7.9%     |
| 2012 | 132,725          | -6.8%    | 133,897          | 0.9%     | 138,820          | 3.7%     | 138,479          | -0.2%    |
| 2013 | 129,412          | -0.5%    | 110,453          | -14.7%   | 135,638          | 22.8%    | 130,980          | -3.4%    |
| 2014 | 137,742          | 5.2%     | 138,836          | 0.8%     | 143,765          | 3.6%     | 222,931          | 55.1%    |
| 2015 | 216,026          | -3.1%    | 223,394          | 3.4%     | 222,653          | -0.3%    | 250,612          | 12.6%    |

## **TRENDS**

- New work registrants increased 12.6% between July-September 2015 and October-December 2015
- New work registrants increased 12.4% between October-December 2014 and October-December 2015
- New work registrants increased 106.3% between October-December 2010 and October-December 2015